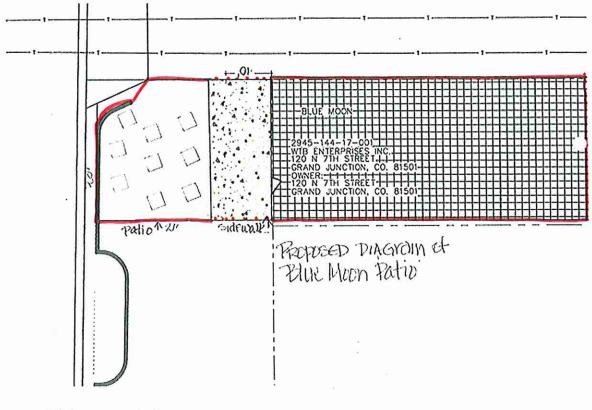

#### 1. Demise of Premises.

Option A: The City does hereby lease to Lessee the Premises (hereinafter "Premises") comprising approximately 420 square feet of the public way located in front of and immediately across the sidewalk from 120 N. 7<sup>th</sup> Street, the Lessee's business. The City does hereby grant an easement across the sidewalk situated between the Lessee's business and the Premises for the purpose of transporting alcohol beverages and food to and from the Premises. Said easement runs concurrently with this Agreement. The Premises and the location of Lessee's primary business facility are more particularly described in the attached Exhibit A.

Agent: Downtown Development Authority

Brandon Stam

By: Brandon Stam, DGJDDA Executive Director

Exhibit A: Proposed Lease Area (include dimensions and a sketch):

Blue Moon EXHIBIT A