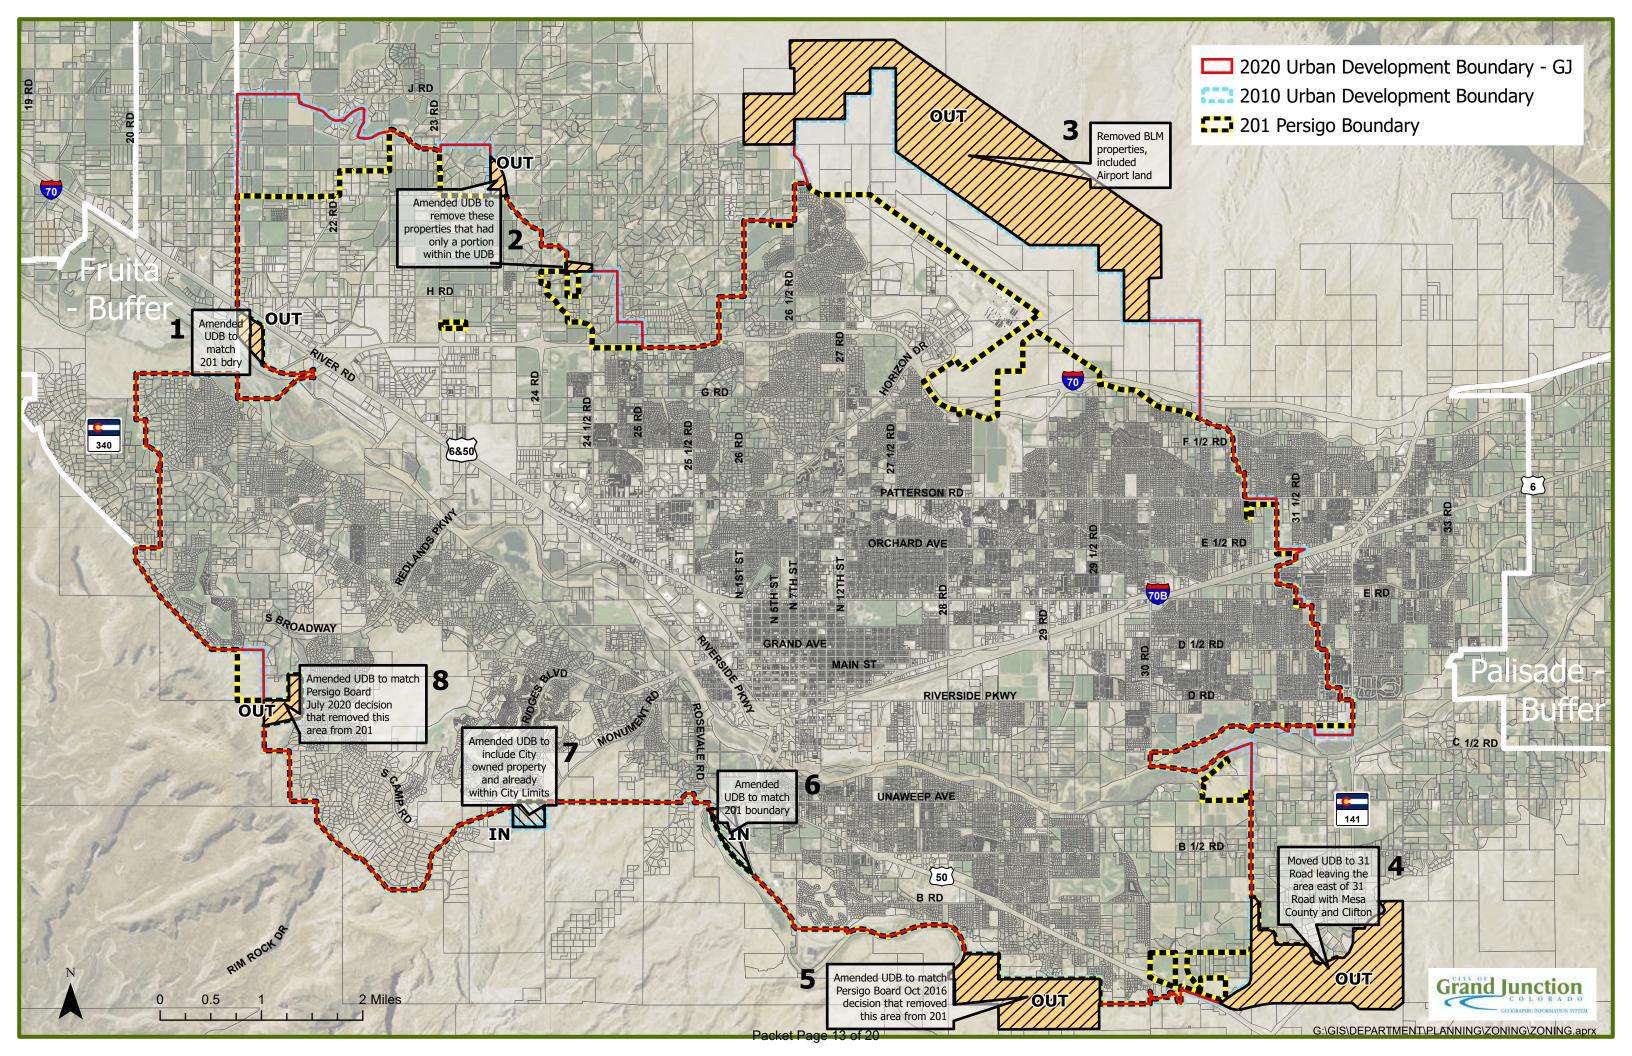

adopted by the City Council and Mesa County Planning Commission in late 2020 and early 2021 respectively, further established the UDB. It made eight changes. Urban land uses are expected in the UDB and include existing urban development and areas that in the future will urbanize and require urban levels of service, including sewer. A UDB Summary of Changes Table and the 2020 One Grand Junction Comprehensive Plan UDB Changes Map show the changes to the Urban Development Boundary by the adoption of the 2020 One Grand Junction Comprehensive Plan, both included in the attachments.

|       | Changes to the Urban Development Boundary (UDB) |                   |                   |                                                                                                                                                                                                   |  |  |  |  |  |
|-------|-------------------------------------------------|-------------------|-------------------|---------------------------------------------------------------------------------------------------------------------------------------------------------------------------------------------------|--|--|--|--|--|
| Area  | Number of<br>Properties                         | Acres<br>Excluded | Acres<br>Included | Description                                                                                                                                                                                       |  |  |  |  |  |
| 1     | 4                                               | 50                |                   | The UDB was reduced to exclude this area that is mostly Monument Lake and the western portion lies within the Cooperative Planning Area (Fruita Buffer).                                          |  |  |  |  |  |
| 2     | 3                                               | 40                |                   | The UDB was reduced to exclude these properties that had only a portion of the property within the UDB.                                                                                           |  |  |  |  |  |
| 3     | 40                                              | 2,800             |                   | The UDB was reduced by the 2020 Comprehensive Plan to only include airport properties located within the City limits and four privately owned properties located between 30 Road and 30 1/2 Road. |  |  |  |  |  |
| 4     | 202                                             | 685               |                   | The UDB was moved to 31 Road leaving the area east of 31 Road with Mesa County and Clifton jurisdictions.                                                                                         |  |  |  |  |  |
| 5     | 6                                               |                   | 447               | The UDB was amended to match the Persigo Board's October 2016 decision that removed the area from the 201 sewer service area.                                                                     |  |  |  |  |  |
| 6     | 2                                               |                   | 56                | The area known as the DOE Compound at 2591 Legacy Way was included in the UDB. Area was already within the 201 Service Area.                                                                      |  |  |  |  |  |
| 7     | 2                                               |                   | 47                | Two properties owned by the City of Grand Junction were annexed in 2015 and were included within the UDB.                                                                                         |  |  |  |  |  |
| 8     | 1                                               |                   | 69                | The UDB was amended to match the Persigo Board's decision of July 2020 that removed this property from the 201 service area.                                                                      |  |  |  |  |  |
| TOTAL | 260                                             | 3575              | 619               |                                                                                                                                                                                                   |  |  |  |  |  |