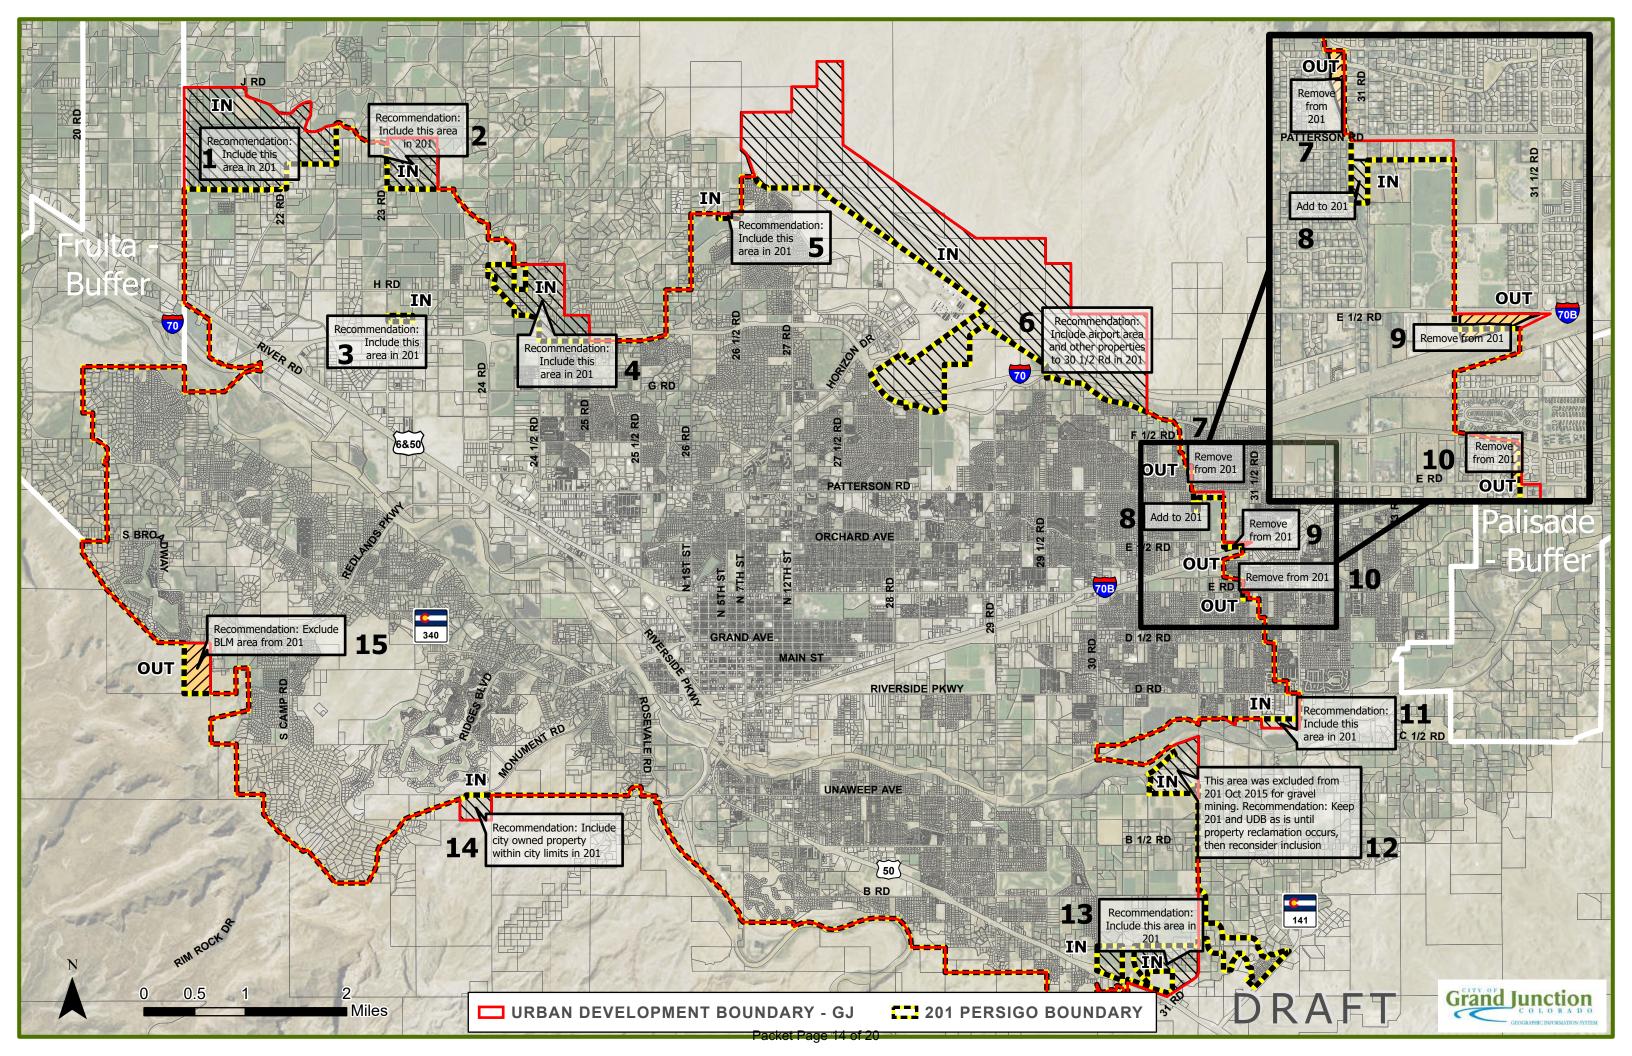

In addition, there are areas (Area 7, 9 and 10 on the Proposed 201 Sewer Service Area Boundary Inclusion and Exclusion Changes Map) where it is recommended to not align the two boundaries. These are areas that include properties being served by Clifton Sanitation and are also located within the Clifton Sanitation 201 boundary. They include several properties north of Patterson Road and east of Lewis Wash, and in the 31 ½ Road and E Road and E ½ Road area, many are already annexed into the City limits. These properties can be served by either sewer provider but they make sense to be served by Clifton because of existing infrastructure benefits for the developer. City staff has and continues to work with Clifton Sanitation staff to identify these areas and make recommendations for areas that can be served by either sewer provider. The other exception where the two boundaries will not align is Area 12 on the Proposed 201 Sewer Service Area Boundary Inclusion and Exclusion Changes Map. Area 12 encompasses the three properties that make up the Parkerson gravel pit. The recommendation here is to not make changes to the 201 until the gravel mining operation is complete and reclamation has occurred allowing for future residential development on the site.

#### **Proposed Changes to the 201 Service Area**

The areas that are being proposed to change are referenced by number to facilitate discussion and shown on the attached the Proposed 201 Sewer Service Area Boundary Inclusion and Exclusion Changes Map. Proposed changes are summarized as follows:

Area 1: Located between I Road and J Road, and between 21 Road and 22 1/2 Road. The area is currently excluded from Persigo 201 boundary but within the UDB. Sewer is approx. 700 feet away to the south in 21 1/2 Road. There are 71 properties on 725 acres and the Comprehensive Plan designates the area as "Rural".

Recommendation: Inclusion into Persigo 201

Area 2: Located between 23 Road and 23 1/2 Road, and I Road and I 1/2 Road. Area 2 is currently excluded from Persigo 201 boundary but within the UDB. There are 21 properties on 155 acres and the Comprehensive Plan designates the area as "Rural".

Recommendation: Inclusion into Persigo 201

Area 3: Located at 774 23 Road. The current land use is the Moon Dance RV Park. This property is an enclave within the existing 201 boundary. It consists of one 9.5 acre property. It is surrounded by the Persigo 201 area and the Comprehensive Plan designates the area "Residential Medium". The adjoining properties to the west, south and east are already annexed to the City and with the sewer trunk line extension from Loves Truck Stop, sewer service is near the property.

Recommendation: Inclusion into Persigo 201

Area 4: Located east of 24 Road to 25 Road and north of I-70, up to H 1/4 Road. The area consists of 57 properties on 250 acres and is currently within the UDB but outside of the Persigo 201. Existing sewer is stubbed at 24 Road and H Road 500 feet away and sewer is stubbed out to Canyon View Park, south of the interstate. The Comprehensive Plan designates the area "Residential Low" from 24 Road east to 24 3/8 Road, with the area further east to 25 Road designated as "Rural".

Recommendation: Inclusion into Persigo 201

Area 5: Located at 2627 H Road. This is a single 5-acre parcel with a current land use of agricultural with one single family home. The adjoining property is already annexed to the City. The Comprehensive Plan designates the area as "Residential Low".

Recommendation: Inclusion into Persigo 201

Area 6: This area includes 40 parcels on 2,800 acres containing the Grand Junction Regional Airport and some private land located between 30 Road and 30 ½ Road including Grand Junction Motor Speedway. The Comprehensive Plan designates the area as "Airport", "Industrial", and "Commercial".

Recommendation: Inclusion into Persigo 201

Area 7: This area located east of Lewis Wash includes two properties in their entirety and seven properties partially within the Persigo 201 Boundary, but all nine properties are also within the Clifton Sanitation District 201 Boundary and being served by Clifton Sanitation District. This area will not be served by Persigo.

Recommendation: Exclusion from Persigo 201

Area 8: Located at 3099 Patterson Road. This property has an existing church with undeveloped land to the south on 5.3 acres in a Comprehensive Plan Residential Medium Land Use category. Sewer service can be provided by Clifton Sanitation for the church building although the building is currently on septic. The southern portion of the property is better served by Persigo with a future sewer trunk line constructed from Orchard Avenue. As drawn on the map the northern boundary of the proposed 201 boundary on this property lies along the southern wall of the existing church building.

Recommendation: Inclusion into Persigo 201

Area 9: Located at 3145 E ½ Road. This property is located within the City limits and is designated as Commercial on the Land Use map. The property can be served by either Persigo or Clifton Sanitation, but is better served by Clifton due to the proximity of Clifton's existing sewer lines. City and Clifton Sanitation staff recommend that Clifton serve the property when developed.

Recommendation: Exclusion from Persigo 201

Area 10: Located at 3140 and 3142 E Road, the property at 3140 is currently inside the Persigo 201 and 3142 is partially in and out with the boundary splitting the property down the middle. City and Clifton Sanitation staff recommend that Clifton serve the

property when developed. Today, Mesa County's current reconstruction of E Road in this area has allowed for Clifton Sanitation to improve infrastructure to these two properties.

Recommendation: Exclusion from Persigo 201

Area 11: Area 11 includes a River Trail Subdivision HOA owned property that has a small portion of their property outside of the Persigo 201 and this proposed change modifies the 201 to include the entire property. The second property at 365 32 Road is the Halliburton property and currently served by Persigo that similarly has a portion of the property outside the 201, this proposed change also modifies the 201 to include the entire property. The 2020 One Grand Junction Comprehensive Plan amended the UDB to include both properties in their entirety.

Recommendation: Inclusion into Persigo 201

Area 12: Three properties located at 311 31 Road, 3094 C Road, and 3098 C Road were excluded from the Persigo 201 in October 2015 due to a request for the property to be mined for gravel. It is proposed to keep the Persigo 201 and UDB as it currently is until a time when reclamation of the properties occur, or unless the Persigo Agreement be amended that would allow the Conditionally approved use to be expanded/modified without triggering annexation. A future request for inclusion into the Persigo 201 Boundary would be viewed favorably. The 2020 One Grand Junction Comprehensive Plan retained this property within the UDB.

Recommendation: No Change at this time

Area 13: There are 22 properties consisting of 125 acres in the area west of 31 Road and north of Highway 50 on Orchard Mesa that are located within the UDB, but not within the Persigo 201. The Comprehensive Plan designates the area "Residential Rural" for all of the area except for 38 acres located at the NE corner of US Hwy 50 and 31 Road which is designated "Commercial" on the Land Use Plan map.

Recommendation: Inclusion into Persigo 201

Area 14: This area is part of the City's parks and open space property near 3 Sisters and the Lunch Loop facility on Monument Road. The property is annexed into the City and was included in the UDB as part of the 2020 One Grand Junction Comprehensive Plan.

Recommendation: Inclusion into Persigo 201

Area 15: This property owned by the BLM and accessed from Wildwood Drive was

previously reviewed for exclusion by the Persigo Board but turned down. The BLM had issued a letter requesting the exclusion at the time. The property is not within the UDB.

Recommendation: Exclusion from Persigo 201

The areas that are proposed for inclusion or exclusion are referenced by number in the list above and shown on the map attached (Attachment 1 - Sewer Service Area Boundary Inclusion and Exclusion Changes Map).

#### **SUGGESTED MOTION:**

I move to (approve/deny) changes to the Persigo 201 Sewer Service Area boundary to include inclusion into the Persgo 201 Sewer Service boundary Areas 1 thru 6, Area 8, Area 11, Area 13 and Area 14; and to include exclusion from the Persigo 201 Sewer Service boundary Area 7, Area 9, Area 10 and Area 15.