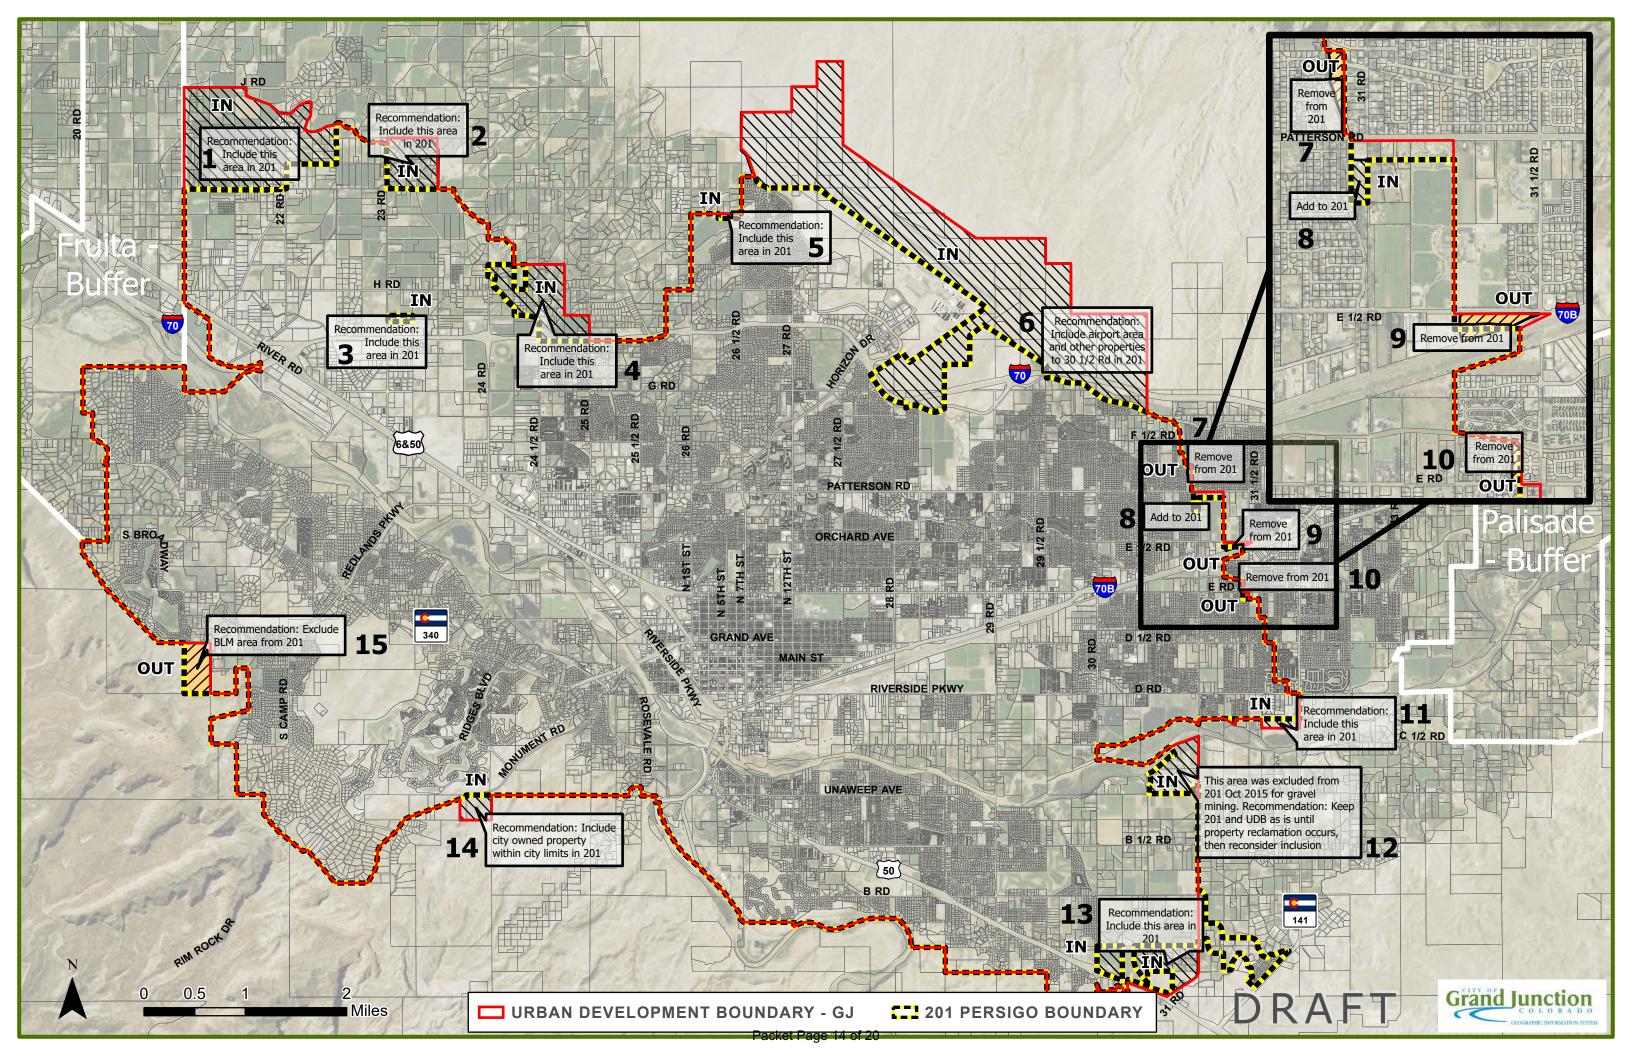

#### **Proposed Changes to the 201 Service Area**

The areas that are being proposed to change are referenced by number to facilitate discussion and shown on the attached the Proposed 201 Sewer Service Area Boundary Inclusion and Exclusion Changes Map. Proposed changes are summarized as follows:

Area 1: Located between I Road and J Road, and between 21 Road and 22 1/2 Road. The area is currently excluded from Persigo 201 boundary but within the UDB. Sewer is approx. 700 feet away to the south in 21 1/2 Road. There are 71 properties on 725 acres and the Comprehensive Plan designates the area as "Rural".

Recommendation: Inclusion into Persigo 201

Area 2: Located between 23 Road and 23 1/2 Road, and I Road and I 1/2 Road. Area 2 is currently excluded from Persigo 201 boundary but within the UDB. There are 21 properties on 155 acres and the Comprehensive Plan designates the area as "Rural".

Recommendation: Inclusion into Persigo 201

Area 3: Located at 774 23 Road. The current land use is the Moon Dance RV Park. This property is an enclave within the existing 201 boundary. It consists of one 9.5 acre property. It is surrounded by the Persigo 201 area and the Comprehensive Plan designates the area "Residential Medium". The adjoining properties to the west, south and east are already annexed to the City and with the sewer trunk line extension from Loves Truck Stop, sewer service is near the property.

Recommendation: Inclusion into Persigo 201

Area 4: Located east of 24 Road to 25 Road and north of I-70, up to H 1/4 Road. The area consists of 57 properties on 250 acres and is currently within the UDB but outside of the Persigo 201. Existing sewer is stubbed at 24 Road and H Road 500 feet away and sewer is stubbed out to Canyon View Park, south of the interstate. The Comprehensive Plan designates the area "Residential Low" from 24 Road east to 24 3/8 Road, with the area further east to 25 Road designated as "Rural".

Recommendation: Inclusion into Persigo 201

Area 5: Located at 2627 H Road. This is a single 5-acre parcel with a current land use of agricultural with one single family home. The adjoining property is already annexed to the City. The Comprehensive Plan designates the area as "Residential Low".

Recommendation: Inclusion into Persigo 201

Area 6: This area includes 40 parcels on 2,800 acres containing the Grand Junction Regional Airport and some private land located between 30 Road and 30 ½ Road including Grand Junction Motor Speedway. The Comprehensive Plan designates the area as "Airport", "Industrial", and "Commercial".

Recommendation: Inclusion into Persigo 201

Area 7: This area located east of Lewis Wash includes two properties in their entirety and seven properties partially within the Persigo 201 Boundary, but all nine properties are also within the Clifton Sanitation District 201 Boundary and being served by Clifton Sanitation District. This area will not be served by Persigo.

Recommendation: Exclusion from Persigo 201

Area 8: Located at 3099 Patterson Road. This property has an existing church with undeveloped land to the south on 5.3 acres in a Comprehensive Plan Residential Medium Land Use category. Sewer service can be provided by Clifton Sanitation for the church building although the building is currently on septic. The southern portion of the property is better served by Persigo with a future sewer trunk line constructed from Orchard Avenue. As drawn on the map the northern boundary of the proposed 201 boundary on this property lies along the southern wall of the existing church building.

Recommendation: Inclusion into Persigo 201

Area 9: Located at 3145 E ½ Road. This property is located within the City limits and is designated as Commercial on the Land Use map. The property can be served by either Persigo or Clifton Sanitation, but is better served by Clifton due to the proximity of Clifton's existing sewer lines. City and Clifton Sanitation staff recommend that Clifton serve the property when developed.

Recommendation: Exclusion from Persigo 201

Area 10: Located at 3140 and 3142 E Road, the property at 3140 is currently inside the Persigo 201 and 3142 is partially in and out with the boundary splitting the property down the middle. City and Clifton Sanitation staff recommend that Clifton serve the

property when developed. Today, Mesa County's current reconstruction of E Road in this area has allowed for Clifton Sanitation to improve infrastructure to these two properties.

Recommendation: Exclusion from Persigo 201

Area 11: Area 11 includes a River Trail Subdivision HOA owned property that has a small portion of their property outside of the Persigo 201 and this proposed change modifies the 201 to include the entire property. The second property at 365 32 Road is the Halliburton property and currently served by Persigo that similarly has a portion of the property outside the 201, this proposed change also modifies the 201 to include the entire property. The 2020 One Grand Junction Comprehensive Plan amended the UDB to include both properties in their entirety.

Recommendation: Inclusion into Persigo 201

Area 12: Three properties located at 311 31 Road, 3094 C Road, and 3098 C Road were excluded from the Persigo 201 in October 2015 due to a request for the property to be mined for gravel. It is proposed to keep the Persigo 201 and UDB as it currently is until a time when reclamation of the properties occur, or unless the Persigo Agreement be amended that would allow the Conditionally approved use to be expanded/modified without triggering annexation. A future request for inclusion into the Persigo 201 Boundary would be viewed favorably. The 2020 One Grand Junction Comprehensive Plan retained this property within the UDB.

Recommendation: No Change at this time

Area 13: There are 22 properties consisting of 125 acres in the area west of 31 Road and north of Highway 50 on Orchard Mesa that are located within the UDB, but not within the Persigo 201. The Comprehensive Plan designates the area "Residential Rural" for all of the area except for 38 acres located at the NE corner of US Hwy 50 and 31 Road which is designated "Commercial" on the Land Use Plan map.

Recommendation: Inclusion into Persigo 201

Area 14: This area is part of the City's parks and open space property near 3 Sisters and the Lunch Loop facility on Monument Road. The property is annexed into the City and was included in the UDB as part of the 2020 One Grand Junction Comprehensive Plan.

Recommendation: Inclusion into Persigo 201

Area 15: This property owned by the BLM and accessed from Wildwood Drive was

previously reviewed for exclusion by the Persigo Board but turned down. The BLM had issued a letter requesting the exclusion at the time. The property is not within the UDB.

Recommendation: Exclusion from Persigo 201

The areas that are proposed for inclusion or exclusion are referenced by number in the list above and shown on the map attached (Attachment 1 - Sewer Service Area Boundary Inclusion and Exclusion Changes Map).