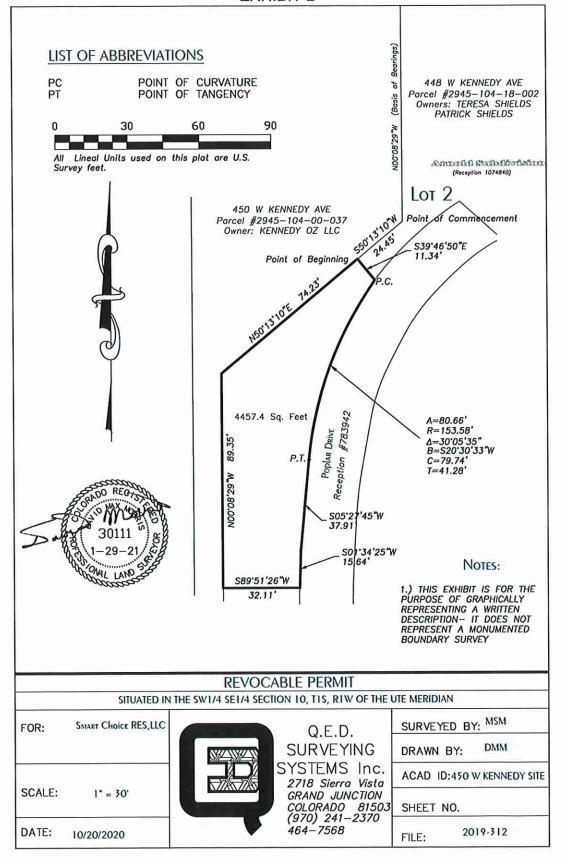

A REVOCABLE PERMIT in the SW1/4 SE1/4 Section 10, Township 1 South, Range 1 West of the Ute Meridian being described as follows:

Commencing at the SW corner of Lot 2 of ARNOLD Subdivision (Reception 1074840) and considering the West line Lot 2 of Arnold Subdivision to bear N00°08'29"E with all other bearings contained herein to be relative thereto; thence S50°13'10"W 24.45 feet to the Point of Beginning;

thence S39°46'50"E 11.34 feet;

thence 80.66 feet along a curve turning to the left with a radius of 153.58 feet and a chord that bears \$20°30'33"W 79.74 feet;

thence S05°27'45"W 37.91 feet;

thence S01°34'25"W 15.64 feet;

thence S89°51'26"W 32.11 feet;

thence N00°08'29"W 89.35 feet; thence N50°13'10"E 74.23 feet to the point of beginning,

all in Mesa County, Colorado.

C. Relying on the information supplied by the Petitioner and contained in File No. RVP-2020-628 in the office of the City's Community Development Department, the City Council has determined that such action would not at this time be detrimental to the inhabitants of the City of Grand Junction.

## **EXHIBIT B**