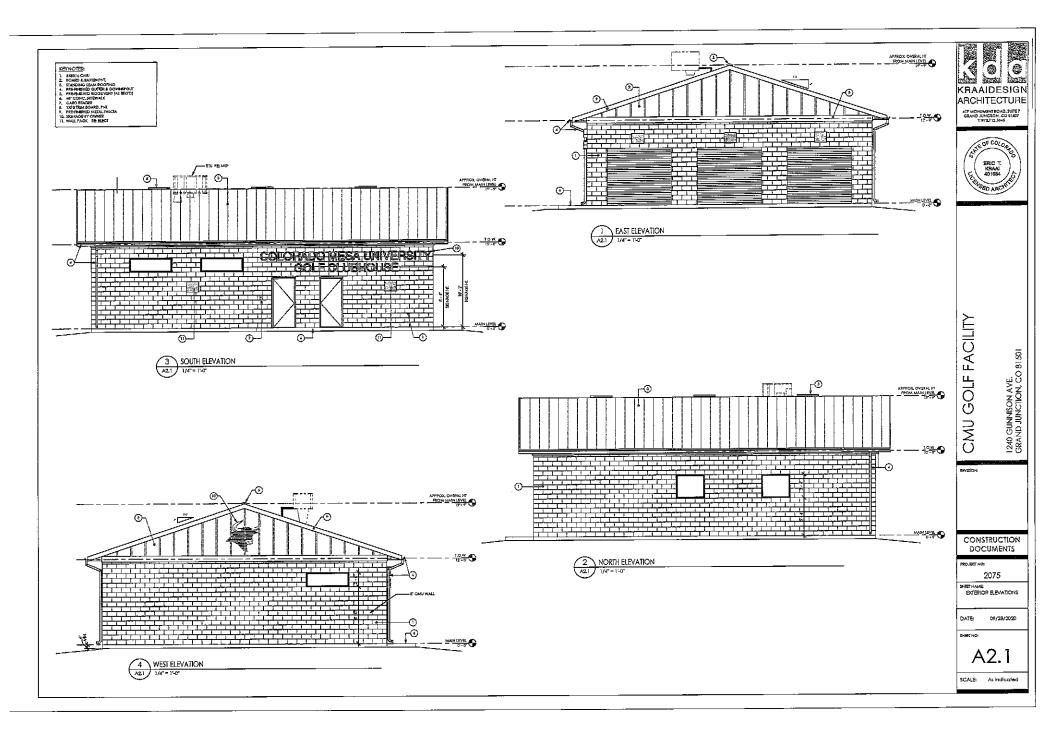

The facility will be constructed at Lincoln Park in Grand Junction, and will be 1,920 square feet in size with three roll up doors to the driving range allowing for practice in inclement weather. The facility will also feature lockers, a practice putting area, tables for studying, wifi, and electronics for student athlete use.