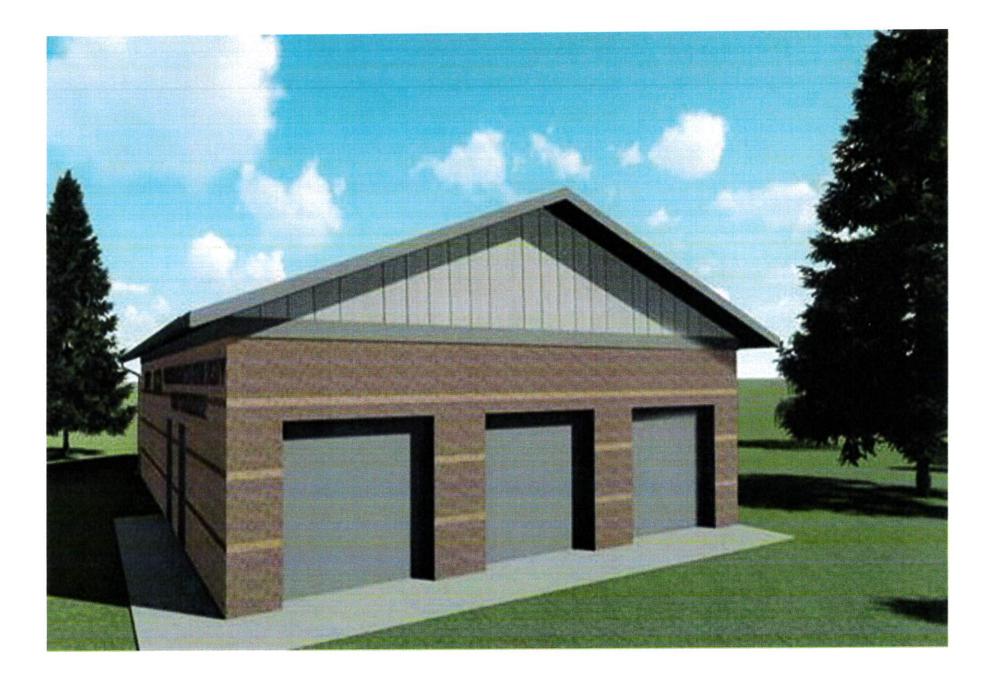

The facility will be constructed at Lincoln Park in Grand Junction, and will be 1,920 square feet in size with three roll up doors to the driving range allowing for practice in inclement weather. The facility will also feature lockers, a practice putting area, tables for studying, wifi, and electronics for student athlete use.