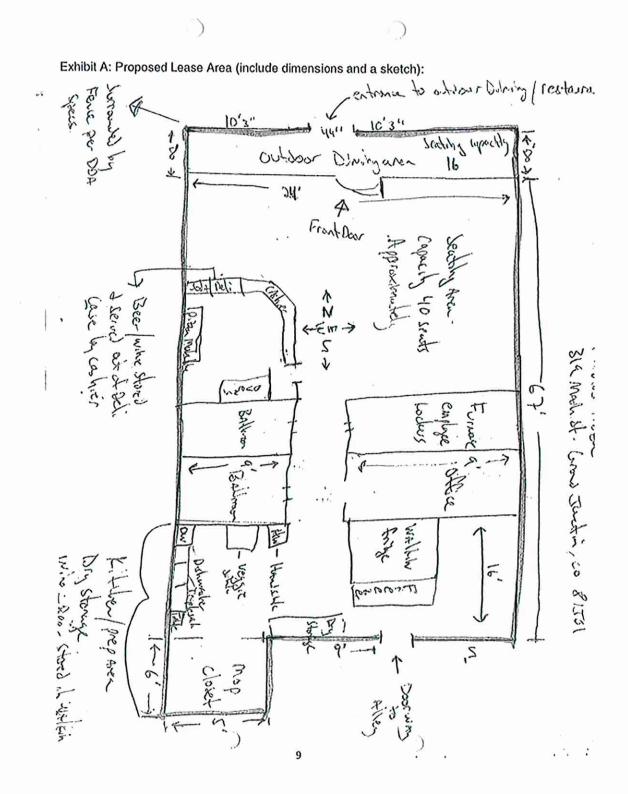

### 1. Demise of Premises.

Option B: The City does hereby lease to Lessee the Premises (hereinafter "Premises") comprising approximately 200 square feet of the public way located in front of and immediately abutting the Lessee's business. The Premises and the location of Lessee's primary business facility are more particularly described in the attached Exhibit A.

Exhibit A: Proposed Lease Area (include dimensions and a sketch):

and lessee signature or initials Business Name (name of insured): Ways Enterprette DBA (if needed): Applicant / Relationship to Business: Contact Phone and Email: 970-778-9377 Paulkyaysi@gmanlicory Type of Food/Beverage to be served in leased area: (1977) Juliu I, Boer, when Days of Operation / Operating Hours: M- Sun 11-8:30 / 9 pm (For / sut) How this operation will benefit Downtown Grand Junction: Sidewale Junction The whole daystain Number of tables to be used in the leased area: 6 Number of chairs to be used in the leased area: 1 Semi-permanent or movable structures including carts, stands, signs, etc.: 🔗 Describe any musical or vocal presentations or effects to be used in the leased area: Are these current: State Sales Tax Permits & Licenses Obtained: City Sales Tax Liquor License Restaurant/Food Service Proof of Liability Insurance Coverage Provided? DDA Certification: The Downtown Development Authority hereby finds that this application is proper, that all applicable permits have been obtained or will be obtained, that it is in compliance and will further the goals and objectives of the Plan of Development for Downtown Grand Junction, and that no current application exists for this location. AMA Brandon Stam Date: 8/2/21 Signed: If denied, state reason: