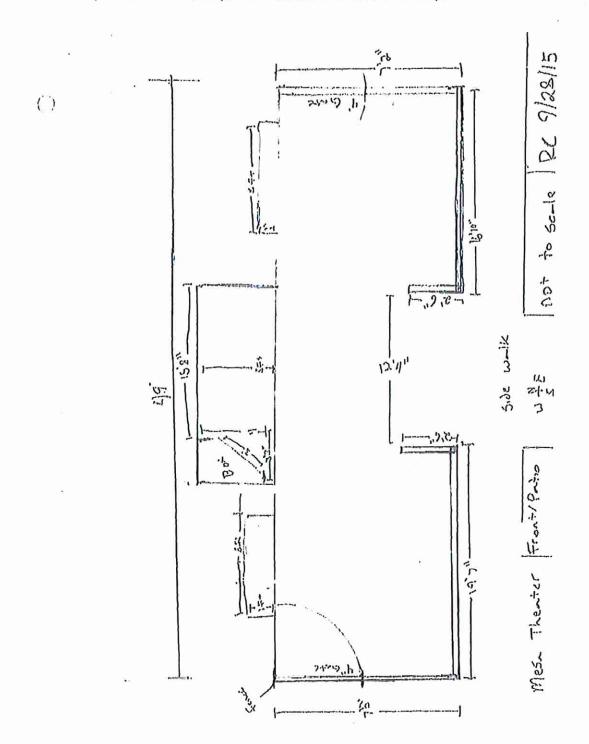

#### 1. Demise of Premises.

Option B: The City does hereby lease to Lessee the Premises (hereinafter "Premises") comprising approximately 350 square feet of the public way located in front of and immediately abutting the Lessee's business. The Premises and the location of Lessee's primary business facility are more particularly described in the attached Exhibit A.

Executed this A day of my 37 , 2021.

Signed: Of Up

Exhibit A: Proposed Lease Area (include dimensions and a sketch):

|     | 1 0 |
|-----|-----|
| ACC | RD  |
|     |     |