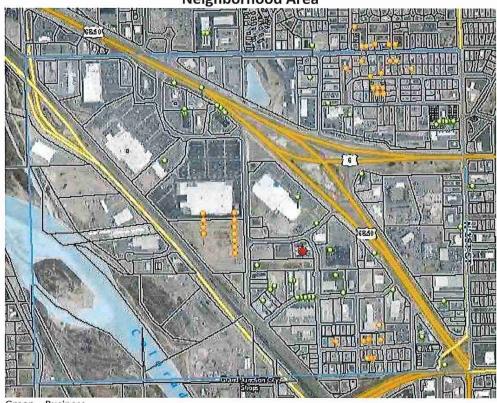

A survey was conducted to address the reasonable requirements of the neighborhood. The neighborhood was defined on the north by Independent Avenue, on the south by Grand Avenue, on the east by N 1st Street and on the west by 25 Road. The results are as follows:

**Business Results:** Residential Results:

FAVOR: 45 FAVOR: 34 OPPOSE: 0 OPPOSE: 4

Twenty entries were disqualified for the following: out of the designated area (12), not 21 years of age (7), and a duplicate entry (1).

# Tay Tot, LLC dba Warehouse 2565 Neighborhood Area

Green – Business Orange - Residential

| ORD  | INANCE        | NO |  |
|------|---------------|----|--|
| 0.00 | 11 47 11 40 - |    |  |

AN ORDINANCE AMENDING THE GRAND JUNCTION MUNICIPAL CODE BY ESTABLISHING A PROCESS FOR OPTIONAL PREMISES LICENSES IN THE CITY OF GRAND JUNCTION, COLORADO AND AMENDING ORDINANCE NO. 5010 CONCERNING THE STATUTORY CITATIONS THEREIN