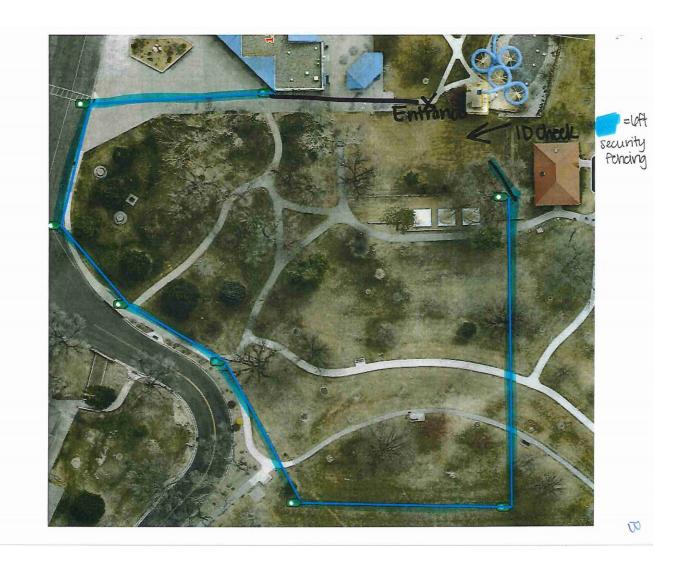

## SPECIAL EVENT PERMIT QUESTIONNAIRE AND AFFIDAVIT

| 1. Name of Event: ARPLANE TOW 'N' THROW                                                                                                                                                                            |
|--------------------------------------------------------------------------------------------------------------------------------------------------------------------------------------------------------------------|
| 2. How many attendees are expected? $\sim 600$                                                                                                                                                                     |
| 3. Has the event been held in the past? If so, how many years?NO.                                                                                                                                                  |
| 4. Have there ever been any violations or citations issued during the event in the past?                                                                                                                           |
|                                                                                                                                                                                                                    |
| 5. Describe the premises at which the event will take place (attach diagram).  THIS EVENT WIVE TAKE PLACE AT THE AIRPORT'S NEW PAD. IT WIVE BE OUTSIDE AND IN A FENCED AREA. SEE ATTACHED MAP.                     |
| 6. What type of and how many security will be provided?  BADGED INDIVIDUALS, EVENT STAFF, VOUNTBERS, AND AIRPORT  STAFF WILL BE SECURITY FOR THIS EVENT. ROUGHWY 20 INDIVIDUALS                                    |
| 7. Describe the Security Control Plan (use additional sheet if necessary).                                                                                                                                         |
| INDIVIDUALS WILL MONITOR THE PERIMETER AS WELL AS THE ENTRANCE / EXIT. ADDITIONALLY, VOLUNTEERS WILL BE LOCATED AT THE BEER GARDEN TO CHECK ID. SEE ATTACHED MAP.                                                  |
|                                                                                                                                                                                                                    |
|                                                                                                                                                                                                                    |
| 8. How will security personnel be identified?                                                                                                                                                                      |
| INDIVIDUALS WILL BE CLEARLY IDENTIFIED WITH UNIFORMS AND/OR BADGES.                                                                                                                                                |
| 9. If this event is an outdoor event, how will the exterior boundaries of the premises be marked (i.e., roped, fenced, etc.)?                                                                                      |
| TAYLOR FENUNG MILL BE PROMDING SOME FENUNG AS WELL AS<br>THE AIRPORT'S FIXED FENUNG AND BARRICADES, ADDITIONALLY, SNOW<br>(OR OTHER FORMS OF TEMPORARY PENUNG) FENUNG WILL MARK THE<br>BOUNDARIES OF THE PREMISES. |

#### 7. Describe the Security Control Plan.

The Greater Grand Junction Sports Commission and United Way of Mesa County will collaborate with Chance to coordinate an appropriate security control plan. He has indicated that the security control plan is similar to that of the West Star Avaiation's Air Show. His staff will constantly be moving around, monitoring all aspects of the event, as well as using radios to communicate with dispatch from Station 6 if necessary. Each airport staff member is properly trained at the standards deemed appropriate by the Grand Junction Regional Airport. Their primary responsibility will be to ensure everyone's safety and that no one attempts to enter restricted airport areas. These areas are indicated by anything outside of the red temporary fencing located on the newly updated and improved site map, attached.

The Grand Junction Regional Airport and Taylor Fencing will be assisting in fencing needs. A 6' chain link fence will run along the north side of the airport's runway pad to further ensure that no one enters the restricted airport area. Although barriers are already in place on the east and west sides of the runway pad, temporary fencing will run from these barriers to connect with the black fixed fencing located at the south end area.