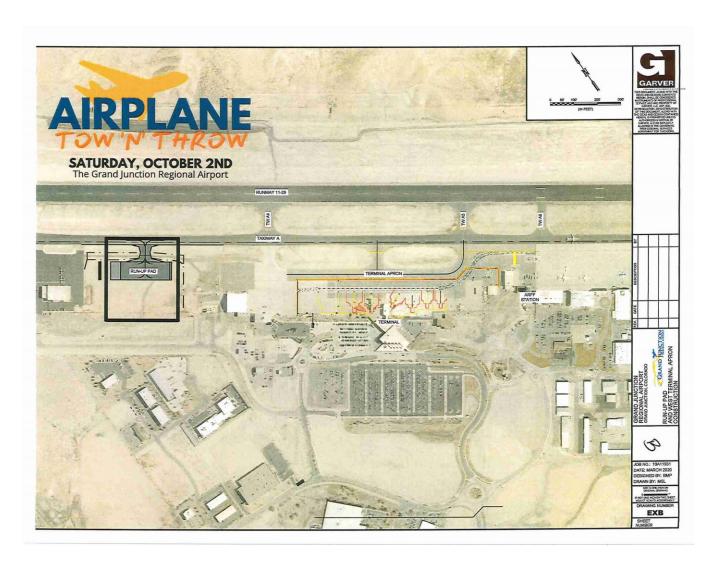

City of Grand Junction
Special Event Permit Application

Organization: The Greater Grand Junction Sports Commission

Event Name: Airplane Tow N Throw Event Date: Saturday, October 2nd, 2021

Event Time: 9:00am-6:00pm

Event Location: Grand Junction Regional Airport

#### 7. Describe the Security Control Plan.

The Greater Grand Junction Sports Commission and United Way of Mesa County will collaborate with Chance to coordinate an appropriate security control plan. He has indicated that the security control plan is similar to that of the West Star Avaiation's Air Show. His staff will constantly be moving around, monitoring all aspects of the event, as well as using radios to communicate with dispatch from Station 6 if necessary. Each airport staff member is properly trained at the standards deemed appropriate by the Grand Junction Regional Airport. Their primary responsibility will be to ensure everyone's safety and that no one attempts to enter restricted airport areas. These areas are indicated by anything outside of the red temporary fencing located on the newly updated and improved site map, attached.