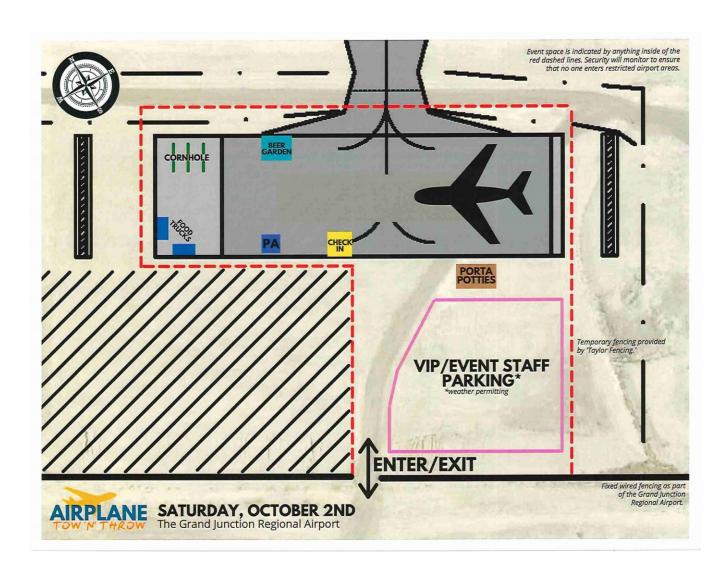

## SPECIAL EVENT PERMIT QUESTIONNAIRE AND AFFIDAVIT

| 1. Name of Event: ARPLANE TOW 'N' THROW                                                                                                                                                                            |
|--------------------------------------------------------------------------------------------------------------------------------------------------------------------------------------------------------------------|
| 2. How many attendees are expected? $\sim 600$                                                                                                                                                                     |
| 3. Has the event been held in the past? If so, how many years?NO.                                                                                                                                                  |
| 4. Have there ever been any violations or citations issued during the event in the past?                                                                                                                           |
|                                                                                                                                                                                                                    |
| 5. Describe the premises at which the event will take place (attach diagram).  THIS EVENT WIVE TAKE PLACE AT THE AIRPORT'S NEW PAD. IT WIVE BE OUTSIDE AND IN A FENCED AREA. SEE ATTACHED MAP.                     |
| 6. What type of and how many security will be provided?  BADGED INDIVIDUALS, EVENT STAFF, VOUNTBERS, AND AIRPORT  STAFF WILL BE SECURITY FOR THIS EVENT. ROUGHWY 20 INDIVIDUALS                                    |
| 7. Describe the Security Control Plan (use additional sheet if necessary).                                                                                                                                         |
| INDIVIDUALS WILL MONITOR THE PERIMETER AS WELL AS THE ENTRANCE / EXIT. ADDITIONALLY, VOLUNTEERS WILL BE LOCATED AT THE BEER GARDEN TO CHECK ID. SEE ATTACHED MAP.                                                  |
|                                                                                                                                                                                                                    |
|                                                                                                                                                                                                                    |
| 8. How will security personnel be identified?                                                                                                                                                                      |
| INDIVIDUALS WILL BE CLEARLY IDENTIFIED WITH UNIFORMS AND/OR BADGES.                                                                                                                                                |
| 9. If this event is an outdoor event, how will the exterior boundaries of the premises be marked (i.e., roped, fenced, etc.)?                                                                                      |
| TAYLOR FENUNG MILL BE PROMDING SOME FENUNG AS WELL AS<br>THE AIRPORT'S FIXED FENUNG AND BARRICADES, ADDITIONALLY, SNOW<br>(OR OTHER FORMS OF TEMPORARY PENUNG) FENUNG WILL MARK THE<br>BOUNDARIES OF THE PREMISES. |

#### 7. Describe the Security Control Plan.

The Greater Grand Junction Sports Commission and United Way of Mesa County will collaborate with Chance to coordinate an appropriate security control plan. He has indicated that the security control plan is similar to that of the West Star Avaiation's Air Show. His staff will constantly be moving around, monitoring all aspects of the event, as well as using radios to communicate with dispatch from Station 6 if necessary. Each airport staff member is properly trained at the standards deemed appropriate by the Grand Junction Regional Airport. Their primary responsibility will be to ensure everyone's safety and that no one attempts to enter restricted airport areas. These areas are indicated by anything outside of the red temporary fencing located on the newly updated and improved site map, attached.

The Grand Junction Regional Airport and Taylor Fencing will be assisting in fencing needs. A 6' chain link fence will run along the north side of the airport's runway pad to further ensure that no one enters the restricted airport area. Although barriers are already in place on the east and west sides of the runway pad, temporary fencing will run from these barriers to connect with the black fixed fencing located at the south end area.