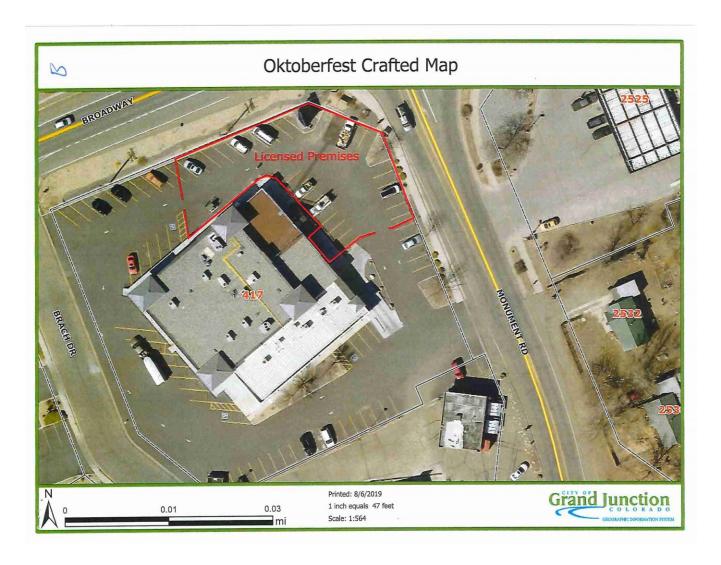

3. Colorado Plateau Mountain-Bike Trail Association, Inc. (COPMOBA), P.O. Box 4062, Grand Junction, CO 81502, "Oktoberfest...Crafted - 2021" Located at 417 Monument Road - Parking Lot, Grand Junction, CO 81507 on October 3, 2021 from 1 - 6 p.m.

Board President: Scott Winans, 713 Aspen Avenue, Fruita, CO 81521 Board Vice President/Event Manager: John Howe, 339 Sienna Court, Grand Junction, CO 81507

COPMOBA Board Vice President and Event Manager John Howe was present and answered a series of questions regarding the event location, security and how it will be conducted lawfully.

Hearing Officer Starritt asked if there was anyone present in opposition of this special event permit being issued. There was no one. Hearing Officer Starritt entered Exhibits "A" and "B" (attached) into the record.

Hearing Officer Starritt found that pursuant to Colorado State Statute 44-5-106, there are no grounds to deny the special event permit; it would not be injurious to the public welfare because of the nature of the special event, its location within the community, or the failure of the applicant in a past special event to conduct the event in compliance with applicable laws. The application for a special event permit submitted by COPMOBA for "Oktoberfest...Crafted - 2021" was in order and approved.