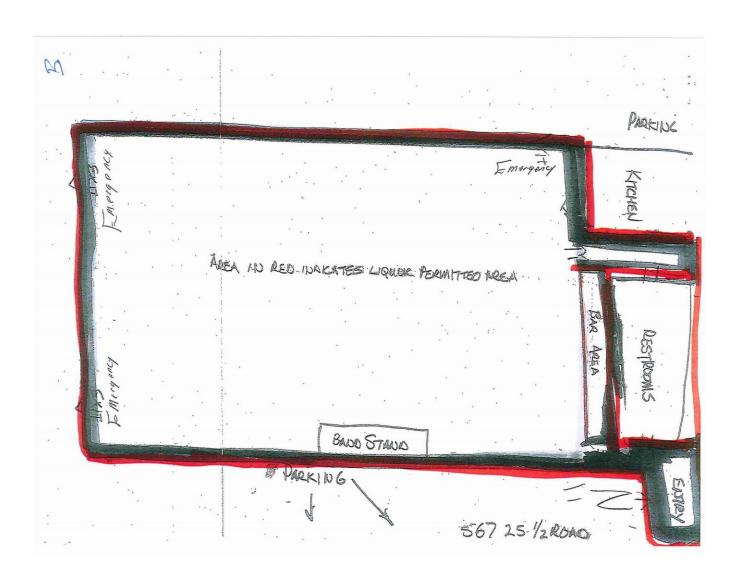

5. Loyal Order of Moose Grand Junction Lodge 270, 567 25 1/2 Road, Grand Junction, CO 81505, "Grand Junction High School Fundraiser – 2021" Located at 567 25 1/2 Road, Grand Junction, CO 81505 on October 9, 2021 from 1 – 7 p.m. Wrestling Poker Tournament.

Administrator: Barbara Case, 3093 Evanston Avenue, Grand Junction, CO 81504 Event Manager: Nathan Lozano, 441 Donogal Drive Unit B, Grand Junction, CO 81504

Administrator Barbara Case and Event Manager Nathan Lozano were present and answered a series of questions regarding the event location, security and how it will be conducted lawfully.