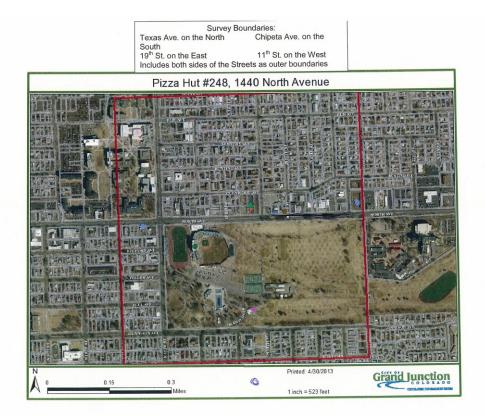

## VI. APPLICATION FOR NEW LICENSE – RESOLUTION, FINDINGS, AND DECISION

1. High Plains Pizza, Inc. dba Pizza Hut #248, 1440 North Avenue, Grand Junction CO 81501, Beer and Wine

President:Kent W. Colvin, 1641 N. Cain, Liberal, KS 67901Secretary:Michael L. Colvin, 2115 This Is It Rd., Rollings, MT 39931Treasurer:Greg K. Colvin, 82 Elk Drive, Great Falls, MT 59404V.P. Finance:Amy E. Hinkle, 320 Sunflower, Liberal, KS 67901

Ms. Nancy Roybal, General Manager, was present.

Hearing Officer Grattan asked Ms. Royal how she is related to this matter. She said she is the general manager and has been for the last 19 years.

Ms. Peterson reported the paperwork is in order and read the results of the survey into the record (see attached). The applicant just renewed their 3.2% beer license so the reports were just conducted and were all good.

City Attorney Shaver asked Ms. Royal who conducted the survey. She said they were given to their employees who canvased the area. City Attorney Shaver asked how the employees were compensated. Ms. Roybal said they were paid an hourly rate and her boss said he was going to give them gift cards also but she wasn't sure if that happened.