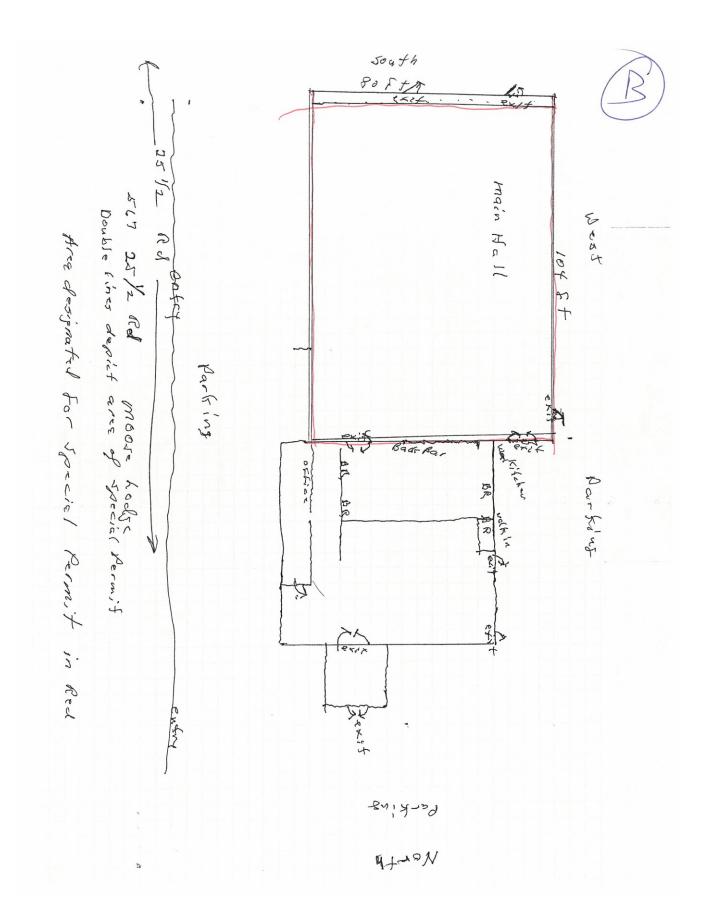

## IV. APPLICATION FOR MODIFICATION OF PREMISES

1. Tepanyaki Japanese Steak House, LLC dba Tepanyaki Steak House & Sushi Bar, 752 <sup>1</sup>/<sub>2</sub> Horizon Drive, Grand Junction, CO 81506, Hotel and Restaurant

Add an exterior seating area increasing the licensed premise by 721 square feet and adding approximately 28 more seats.

Ms. Sable Voo, Owner, and Valerie Salaz, General Manager were both present.

Hearing Officer Grattan revealed that he has worked with Ms. Voo and formed the entity for her. City Attorney Shaver did not see a conflict.

Ms. Peterson said the renewal was just conducted a month ago so the reports are still in compliance. Ms. Peterson read the results of the survey (see attached) into the record for the modification.

City Attorney Shaver asked Ms. Voo who conducted the survey. Ms. Salaz answered for Ms. Voo and said they both did, she concentrated on the residence and Ms. Voo did the businesses. City Attorney Shaver asked Ms. Salaz how she presented the surveys. She said that she explained who she was and what they were doing and she had on her shirt with the Tepanyaki logo and also gave out business cards. She said everyone she spoke to was very excited about adding of the patio dining area to the restaurant. City Attorney Shaver asked if she believed the information Ms. Peterson read was accurate. Ms. Salaz agreed. Hearing Officer Grattan said there was no one in the audience in objection so the application for the modification of premises to add the patio was approved.