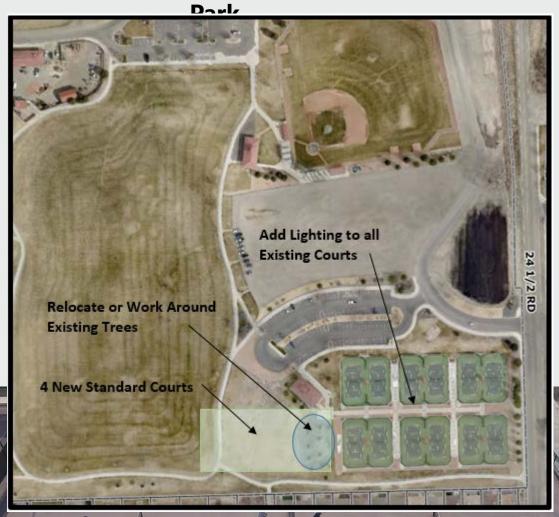

### **Canyon View Park**

- 4 new tennis courts would be built at Canyon View Park
- 16 TOTAL tennis courts at Canyon View Park
- Existing 12 courts would be lit; 4 new would not