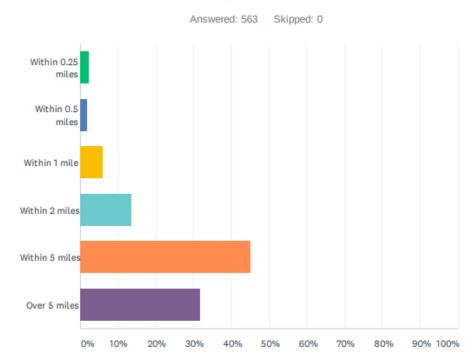

#### Q2 How close do you live to Lincoln Park?

| ANSWER CHOICES    | RESPONSES |
|-------------------|-----------|
| Within 0.25 miles | 2.31%     |
| Within 0.5 miles  | 1.95%     |
| Within 1 mile     | 5.86%     |
| Within 2 miles    | 13.32%    |
| Within 5 miles    | 44.94%    |
| Over 5 miles      | 31.62%    |
| TOTAL             |           |