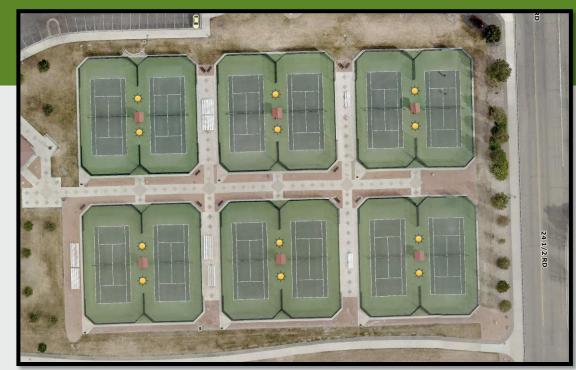

### **Canyon View Park**

- 4 new tennis courts would be built at Canyon View Park
- 16 TOTAL tennis courts at Canyon View Park
- Existing 12 courts would be lit; 4 new would not