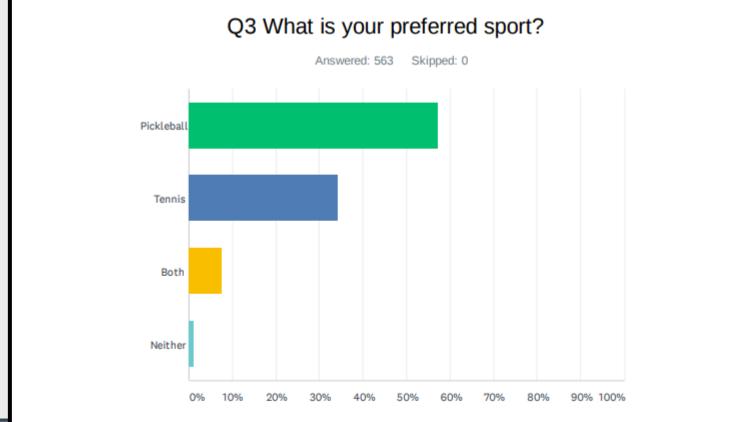

# Survey Results (as of 8/9/21)

| ANSWER CHOICES | RESPONSES  |
|----------------|------------|
| Pickleball     | 57.19% 322 |
| Tennis         | 34.28% 193 |
| Both           | 7.46% 42   |
| Neither        | 1.07% 6    |
| TOTAL          | 563        |