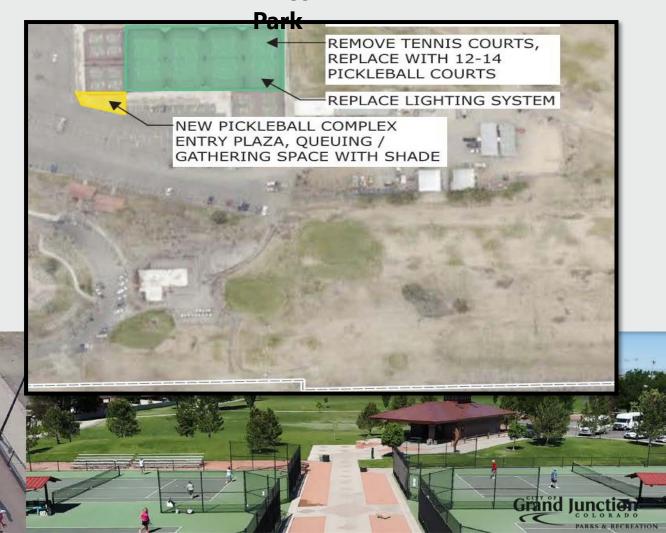

### **Proposed Plan**

Establish a pickleball complex at Lincoln Park and expand the tennis complex at Canyon View. This would aid in attracting large scale tournaments with the following plan:

### **Lincoln Park**

- The 4 tennis courts at Lincoln Park would be converted to pickleball courts in addition to converting the
- quickstart courts to regulation pickleball courts
  20 TOTAL pickleball courts at Lincoln Park