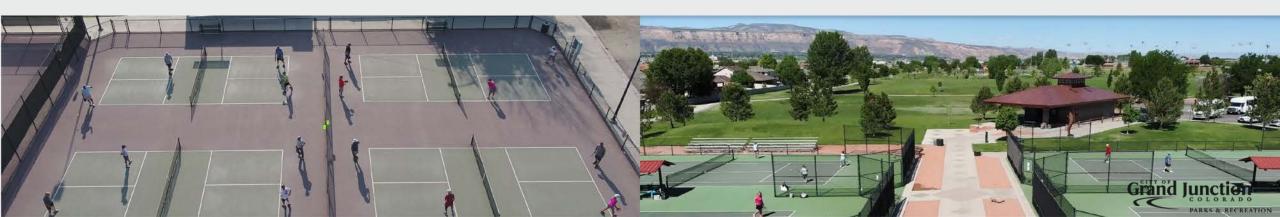

# Lincoln Park Pickleball Courts and Canyon View Park Tennis

City of Grand Jucob Fats and Recreation

### **Proposed Plan**

Establish a pickleball complex at Lincoln Park and expand the tennis complex at Canyon View. This would aid in attracting large scale tournaments with the following plan:

### **Canyon View Park**

- 4 new tennis courts would be built at Canyon View Park
- 16 TOTAL tennis courts at Canyon View Park
- Existing 12 courts would be lit; 4 new would not

### **Lincoln Park**

- The 4 tennis courts at Lincoln Park would be converted to pickleball courts in addition to converting the
- quickstart courts to regulation pickleball courts
  20 TOTAL pickleball courts at Lincoln Park