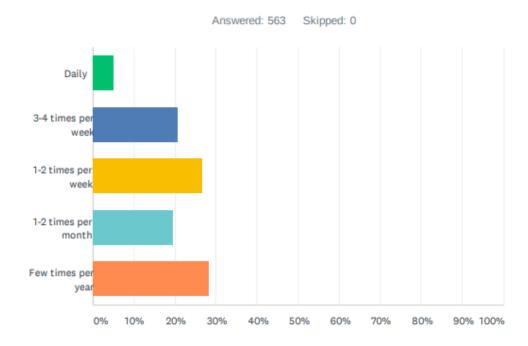

### Q4 How often do you play your preferred sport at Lincoln Park?

| ANSWER CHOICES      | RESPONSES |     |
|---------------------|-----------|-----|
| Daily               | 4.97%     | 28  |
| 3-4 times per week  | 20.78%    | 117 |
| 1-2 times per week  | 26.47%    | 149 |
| 1-2 times per month | 19.54%    | 110 |
| Few times per year  | 28.24%    | 159 |
| TOTAL               |           | 563 |