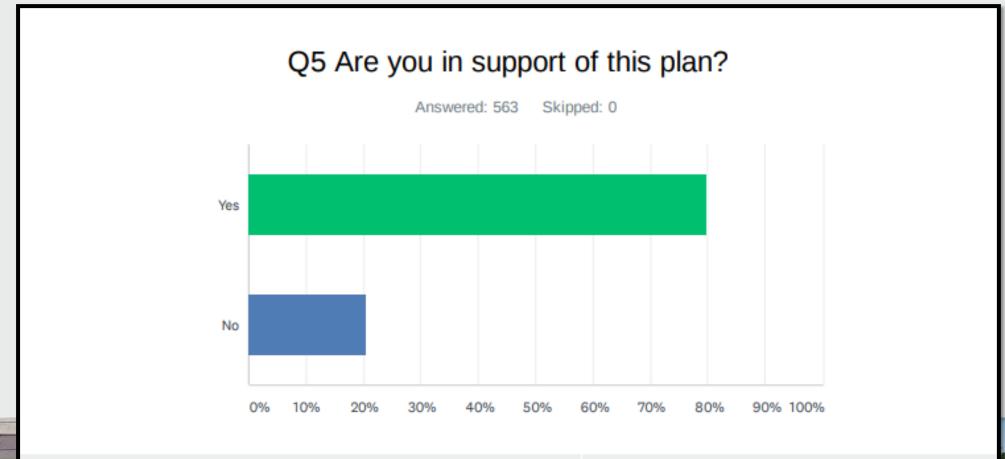

# Survey Results (as of 8/9/21)

| ANSWER CHOICES | RESPONSES |    |
|----------------|-----------|----|
| Yes            | 79.75% 4  | 49 |
| No             | 20.25%    | 14 |
| TOTAL          | 5         | 63 |