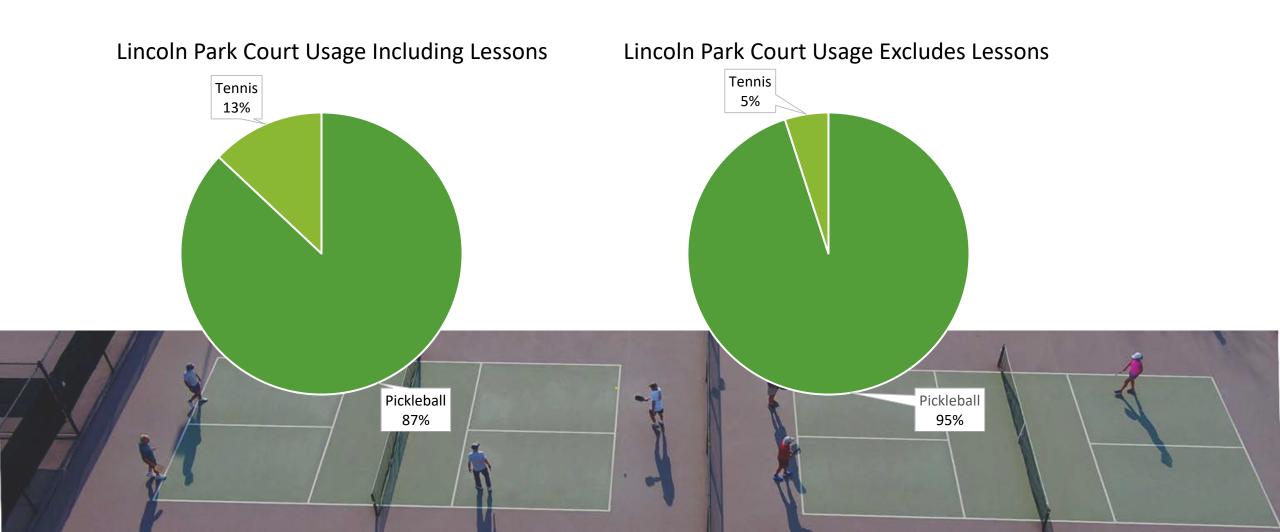

# **Current Court Usage at Lincoln Park**

The Lincoln Park courts were monitored daily for a two-week period from July 7 – July 21, 2021. The number of players on the courts were counted from 8:00 a.m. – 8:00 p.m., every two hours.

### **Tennis**

| DATE                     | 8:00am | 10:00am            | 12:00pm | 2:00pm | 4:00pm | 6:00pm | 8:00pm | Includes Lessons | <b>Excludes Lessons</b> |
|--------------------------|--------|--------------------|---------|--------|--------|--------|--------|------------------|-------------------------|
| Wednesday, July 7, 2021  | 0      | 20 (Youth Lessons) | 1       | 0      | 0      | 0      | 0      | 21               | 1                       |
| Thursday, July 8, 2021   | 2      | 8                  | 0       | 0      | 0      | 0      | 0      | 10               | 10                      |
| Friday, July 9, 2021     | 0      | 16 (Youth Lessons) | 0       | 0      | 0      | 2      | 0      | 18               | 2                       |
| Saturday, July 10, 2021  | 0      | 0                  | 0       | 4      | 0      | 0      | 4      | 8                | 8                       |
| Sunday, July 11, 2021    | 4      | 4                  | 6       | 4      | 2      | 0      | 0      | 20               | 20                      |
| Monday, July 12, 2021    | 2      | 13 (Youth Lessons) | 0       | 0      | 0      | 0      | 2      | 17               | 4                       |
| Tuesday, July 13, 2021   | 0      | 0                  | 0       | 0      | 0      | 0      | 0      | 0                | 0                       |
| Wednesday, July 14, 2021 | 0      | 19 (Youth Lessons) | 0       | 0      | 0      | 2      | 2      | 23               | 4                       |
| Thursday, July 15, 2021  | 0      | 0                  | 0       |        | 0      | 2      | 0      | 2                | 2                       |
| Friday, July 16, 2021    | 0      | 19 (Youth Lessons) | 2       | 0      | 0      | 2      | 0      | 23               | 4                       |
| Saturday, July 17, 2021  | 0      | 0                  | 0       | 0      | 0      | 0      | 0      | 0                | 0                       |
| Sunday, July 18, 2021    | 0      | 0                  | 0       | 0      | 0      | 0      | 0      | 0                | 0                       |
| Monday, July 19, 2021    | 4      | 18 (Youth Lessons) | 2       | 0      | 0      | 2      | 0      | 22               | 4                       |
| Tuesday, July 20, 2021   | 0      | 1                  | 0       | 0      | 2      | 3      | 1      | 7                | 7                       |
| Wednesday, July 21, 2021 | 2      | 14 (Youth Lessons) | 0       | 0      | 0      | 0      | 0      | 0                | 0                       |
|                          |        |                    |         |        |        |        |        | 171              | 66                      |

### **Pickleball**

| DATE                     | 8:00am | 10:00am               | 12:00pm | 2:00pm | 4:00pm | 6:00pm | 8:00pm | Includes Lessons | <b>Excludes Lessons</b> |
|--------------------------|--------|-----------------------|---------|--------|--------|--------|--------|------------------|-------------------------|
| Wednesday, July 7, 2021  | 33     | 37                    | 0       | 0      | 0      | 4      | 8      | 82               | 82                      |
| Thursday, July 8, 2021   | 16     | 55 (30 Youth Lessons) | 12      | 0      | 0      | 0      | 0      | 83               | 53                      |
| Friday, July 9, 2021     | 37     | 33                    | 0       | 0      | 0      | 6      | 0      | 76               | 76                      |
| Saturday, July 10, 2021  | 32     | 25                    | 7       | 9      | 2      | 0      | 0      | 75               | 75                      |
| Sunday, July 11, 2021    | 36     | 21                    | 7       | 6      | 4      | 0      | 0      | 74               | 74                      |
| Monday, July 12, 2021    | 19     | 19                    | 0       | 0      | 0      | 8      | 9      | 55               | 55                      |
| Tuesday, July 13, 2021   | 23     | 35 (9 Youth Lessons)  | 8       | 0      | 0      | 0      | 0      | 66               | 57                      |
| Wednesday, July 14, 2021 | 23     | 37                    | 8       | 5      | 0      | 18     | 29     | 120              | 120                     |
| Thursday, July 15, 2021  | 13     | 37 (26 Youth Lessons) | 4       |        | 0      | 7      | 4      | 52               | 26                      |
| Friday, July 16, 2021    | 24     | 46                    | 14      | 0      | 0      | 7      | 4      | 95               | 95                      |
| Saturday, July 17, 2021  | 33     | 27                    | 8       | 12     | 4      | 10     | 0      | 94               | 94                      |
| Sunday, July 18, 2021    | 21     | 29                    | 14      | 15     | 8      | 16     | 0      | 103              | 103                     |
| Monday, July 19, 2021    | 26     | 16                    | 0       | 0      | 0      | 4      | 10     | 56               | 56                      |
| Tuesday, July 20, 2021   | 28     | 36                    | 0       | 0      | 0      | 4      | 8      | 76               | 76                      |
| Wednesday, July 21, 2021 | 26     | 34                    | 0       | 0      | 0      | 10     | 25     | 95               | 95                      |
|                          |        |                       |         |        |        |        |        | 1202             | 1137                    |