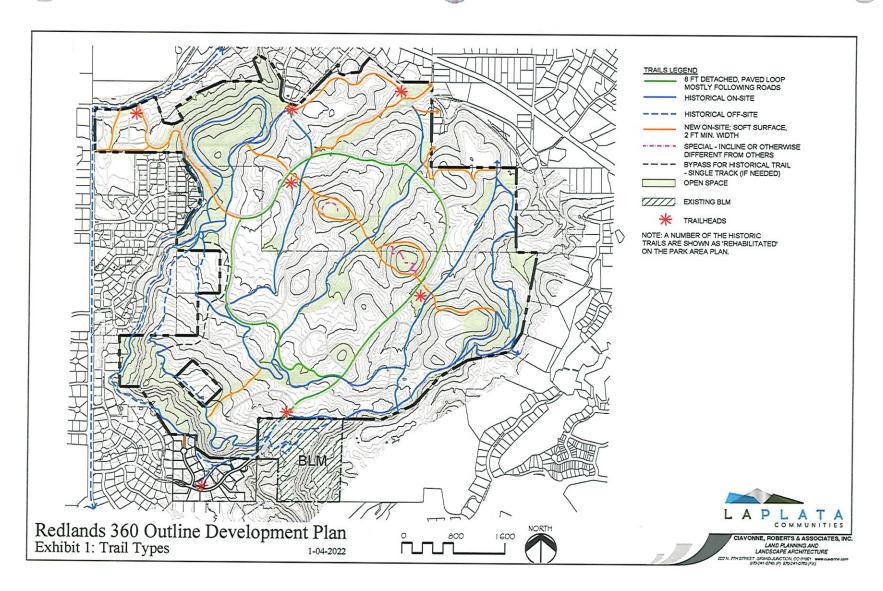

BE IT ORDAINED BY THE CITY COUNCIL OF THE CITY OF GRAND JUNCTION THAT IN CONSIDERATION OF THE FOREGOING RECITALS AND THE RECORD OF THE ACTION OF THE PLANNING COMMISSION AND THE CITY COUNCIL, THE COMPREHENSIVE PLAN IS AMENDED AND THE PROPERTY DESCRIBED BELOW IS HEREBY ZONED PLANNED DEVELOPMENT (PD) AND THE OUTLINE DEVELOPMENT PLAN (ODP) ALL AS ESTABLISHED, DEPICTED AND DESCRIBED IN EXHIBITS 1 THROUGH 7b ATTACHED HERETO DATED JANUARY 4, 2022, AND FOUND IN CITY COMMUNITY DEVELOPMENT DEPARTMENT FILE PLD-2020-698 IS ADOPTED WITH THE EXHIBITS BEING INCORPORATED BY THIS REFERENCE AND ADOPTED, MADE EFFECTIVE AND ENFORCEABLE IN ACCORDANCE WITH APPLICABLE LAWS, RULES AND REGULATIONS AS IF FULLY SET FORTH, ALL OF WHICH ARE APPROVED FOR THE FOLLOWING DESCRIBED PROPERTY.

Said property containing an area of 605.61 acres, as herein described EXCEPT those parcels as described in Reception 1228040, and Book 862, Page 307 and Book 864, Page 194, Mesa County records containing a total 5.84 acres Ute Water parcels), leaving an overall parcel area of 599.77 acres, subject to the amended Comprehensive Plan, the Planned Development (PD) zoning and the Outline Development Plan (ODP) all as established, depicted and described in exhibits 1 through 7b attached hereto dated January 4, 2022, and found in City Community Development Department file PLD-2020-698 is adopted with the exhibits being incorporated by this reference and adopted, made effective and enforceable in accordance with applicable laws, rules and regulations as if fully set forth, all of which are approved for the following described property.