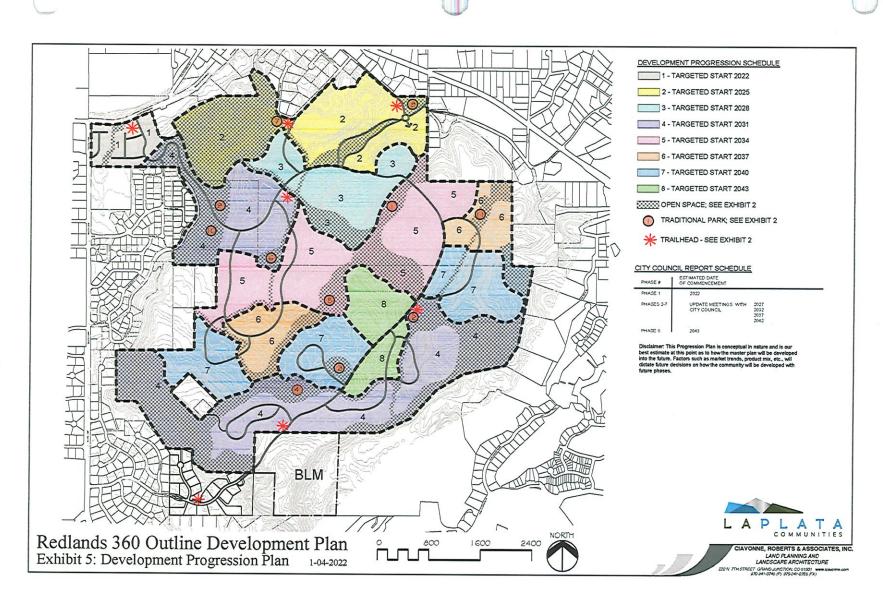

The proposed PD will zone a portion of the property that was recently annexed to the City, rezone a portion of the property from R-4 to PD, amend the Comprehensive Plan to relocate a small portion of Commercial land use within the site, and establish an overall PD ODP for the entire property. It is anticipated that the Development will occur over a 25-year timeframe.

BE IT ORDAINED BY THE CITY COUNCIL OF THE CITY OF GRAND JUNCTION THAT IN CONSIDERATION OF THE FOREGOING RECITALS AND THE RECORD OF THE ACTION OF THE PLANNING COMMISSION AND THE CITY COUNCIL, THE COMPREHENSIVE PLAN IS AMENDED AND THE PROPERTY DESCRIBED BELOW IS HEREBY ZONED PLANNED DEVELOPMENT (PD) AND THE OUTLINE DEVELOPMENT PLAN (ODP) ALL AS ESTABLISHED, DEPICTED AND DESCRIBED IN EXHIBITS 1 THROUGH 7b ATTACHED HERETO DATED JANUARY 4, 2022, AND FOUND IN CITY COMMUNITY DEVELOPMENT DEPARTMENT FILE PLD-2020-698 IS ADOPTED WITH THE EXHIBITS BEING INCORPORATED BY THIS REFERENCE AND ADOPTED, MADE EFFECTIVE AND ENFORCEABLE IN ACCORDANCE WITH APPLICABLE LAWS, RULES AND REGULATIONS AS IF FULLY SET FORTH, ALL OF WHICH ARE APPROVED FOR THE FOLLOWING DESCRIBED PROPERTY.

Said property containing an area of 605.61 acres, as herein described EXCEPT those parcels as described in Reception 1228040, and Book 862, Page 307 and Book 864, Page 194, Mesa County records containing a total 5.84 acres Ute Water parcels), leaving an overall parcel area of 599.77 acres, subject to the amended Comprehensive Plan, the Planned Development (PD) zoning and the Outline Development Plan (ODP) all as established, depicted and described in exhibits 1 through 7b attached hereto dated January 4, 2022, and found in City Community Development Department file PLD-2020-698 is adopted with the exhibits being incorporated by this reference and adopted, made effective and enforceable in accordance with applicable laws, rules and regulations as if fully set forth, all of which are approved for the following described property.