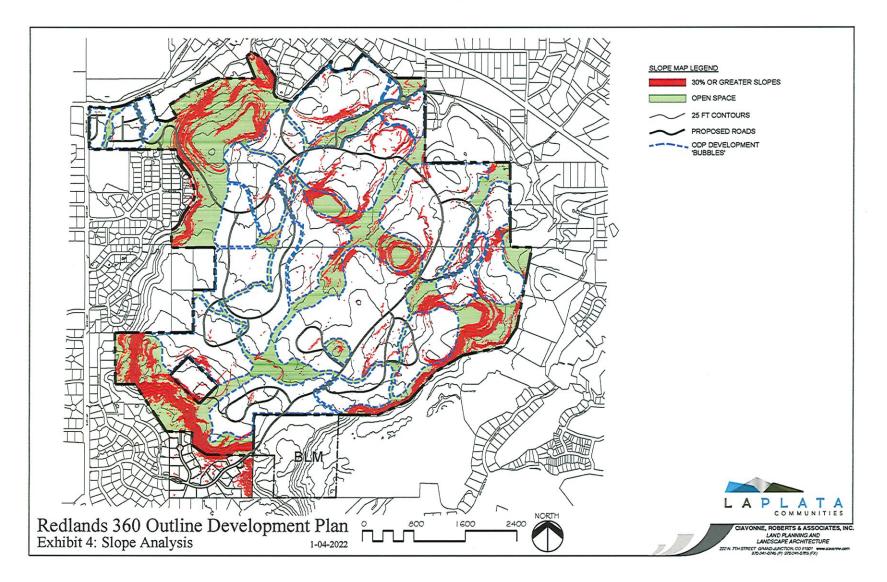

BE IT ORDAINED BY THE CITY COUNCIL OF THE CITY OF GRAND JUNCTION THAT IN CONSIDERATION OF THE FOREGOING RECITALS AND THE RECORD OF THE ACTION OF THE PLANNING COMMISSION AND THE CITY COUNCIL, THE COMPREHENSIVE PLAN IS AMENDED AND THE PROPERTY DESCRIBED BELOW IS HEREBY ZONED PLANNED DEVELOPMENT (PD) AND THE OUTLINE DEVELOPMENT PLAN (ODP) ALL AS ESTABLISHED, DEPICTED AND DESCRIBED IN EXHIBITS 1 THROUGH 7b ATTACHED HERETO DATED JANUARY 4, 2022, AND FOUND IN CITY COMMUNITY DEVELOPMENT DEPARTMENT FILE PLD-2020-698 IS ADOPTED WITH THE EXHIBITS BEING INCORPORATED BY THIS REFERENCE AND ADOPTED, MADE EFFECTIVE AND ENFORCEABLE IN ACCORDANCE WITH APPLICABLE LAWS, RULES AND REGULATIONS AS IF FULLY SET FORTH, ALL OF WHICH ARE APPROVED FOR THE FOLLOWING DESCRIBED PROPERTY.

Said property containing an area of 605.61 acres, as herein described EXCEPT those parcels as described in Reception 1228040, and Book 862, Page 307 and Book 864, Page 194, Mesa County records containing a total 5.84 acres Ute Water parcels), leaving an overall parcel area of 599.77 acres, subject to the amended Comprehensive Plan, the Planned Development (PD) zoning and the Outline Development Plan (ODP) all as established, depicted and described in exhibits 1 through 7b attached hereto dated January 4, 2022, and found in City Community Development Department file PLD-2020-698 is adopted with the exhibits being incorporated by this reference and adopted, made effective and enforceable in accordance with applicable laws, rules and regulations as if fully set forth, all of which are approved for the following described property.