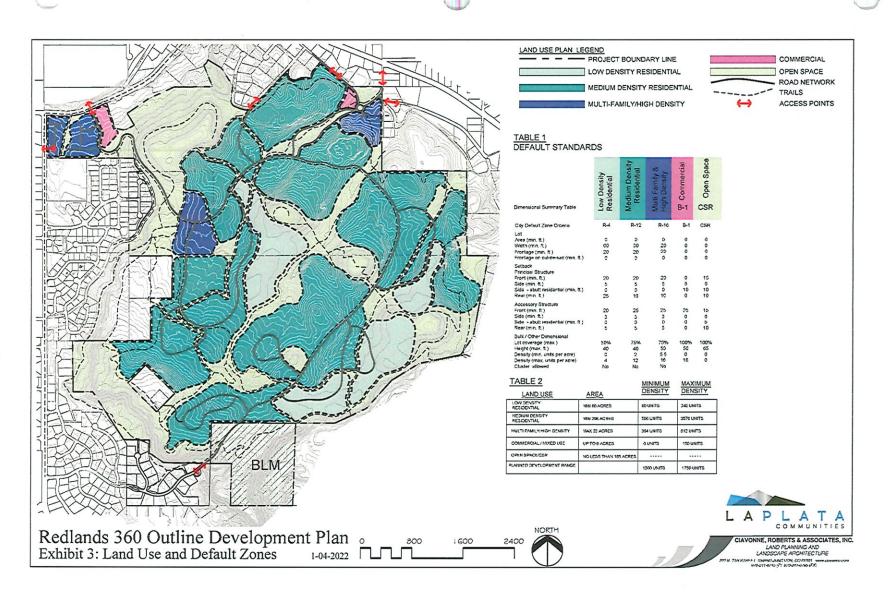

The proposed PD will zone a portion of the property that was recently annexed to the City, rezone a portion of the property from R-4 to PD, amend the Comprehensive Plan to relocate a small portion of Commercial land use within the site, and establish an overall PD ODP for the entire property. It is anticipated that the Development will occur over a 25-year timeframe.

BE IT ORDAINED BY THE CITY COUNCIL OF THE CITY OF GRAND JUNCTION THAT IN CONSIDERATION OF THE FOREGOING RECITALS AND THE RECORD OF THE ACTION OF THE PLANNING COMMISSION AND THE CITY COUNCIL, THE COMPREHENSIVE PLAN IS AMENDED AND THE PROPERTY DESCRIBED BELOW IS HEREBY ZONED PLANNED DEVELOPMENT (PD) AND THE OUTLINE DEVELOPMENT PLAN (ODP) ALL AS ESTABLISHED, DEPICTED AND DESCRIBED IN EXHIBITS 1 THROUGH 7b ATTACHED HERETO DATED JANUARY 4, 2022, AND FOUND IN CITY COMMUNITY DEVELOPMENT DEPARTMENT FILE PLD-2020-698 IS ADOPTED WITH THE EXHIBITS BEING INCORPORATED BY THIS REFERENCE AND ADOPTED, MADE EFFECTIVE AND ENFORCEABLE IN ACCORDANCE WITH APPLICABLE LAWS, RULES AND REGULATIONS AS IF FULLY SET FORTH, ALL OF WHICH ARE APPROVED FOR THE FOLLOWING DESCRIBED PROPERTY.

Said property containing an area of 605.61 acres, as herein described EXCEPT those parcels as described in Reception 1228040, and Book 862, Page 307 and Book 864, Page 194, Mesa County records containing a total 5.84 acres Ute Water parcels), leaving an overall parcel area of 599.77 acres, subject to the amended Comprehensive Plan, the Planned Development (PD) zoning and the Outline Development Plan (ODP) all as established, depicted and described in exhibits 1 through 7b attached hereto dated January 4, 2022, and found in City Community Development Department file PLD-2020-698 is adopted with the exhibits being incorporated by this reference and adopted, made effective and enforceable in accordance with applicable laws, rules and regulations as if fully set forth, all of which are approved for the following described property.