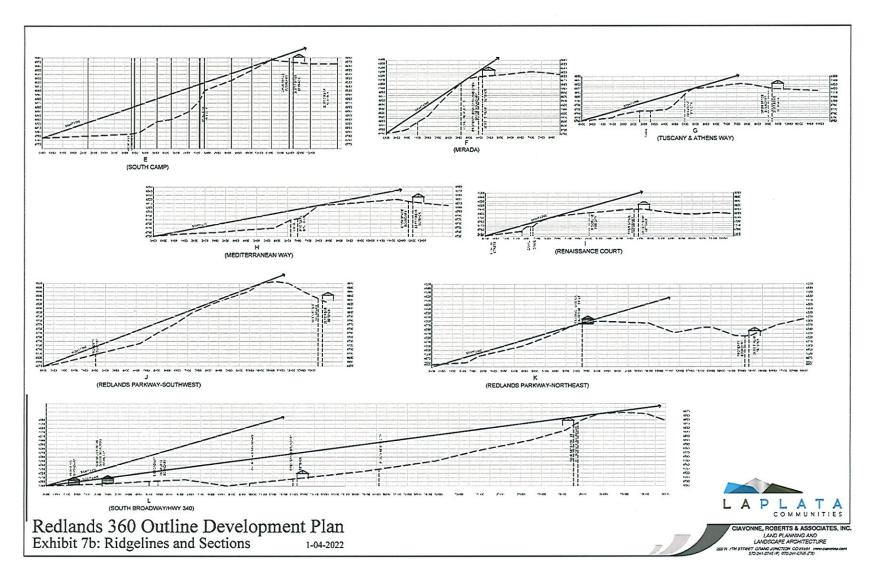

BE IT ORDAINED BY THE CITY COUNCIL OF THE CITY OF GRAND JUNCTION THAT IN CONSIDERATION OF THE FOREGOING RECITALS AND THE RECORD OF THE ACTION OF THE PLANNING COMMISSION AND THE CITY COUNCIL, THE COMPREHENSIVE PLAN IS AMENDED AND THE PROPERTY DESCRIBED BELOW IS HEREBY ZONED PLANNED DEVELOPMENT (PD) AND THE OUTLINE DEVELOPMENT PLAN (ODP) ALL AS ESTABLISHED, DEPICTED AND DESCRIBED IN EXHIBITS 1 THROUGH 7b ATTACHED HERETO DATED JANUARY 4, 2022, AND FOUND IN CITY COMMUNITY DEVELOPMENT DEPARTMENT FILE PLD-2020-698 IS ADOPTED WITH THE EXHIBITS BEING INCORPORATED BY THIS REFERENCE AND ADOPTED, MADE EFFECTIVE AND ENFORCEABLE IN ACCORDANCE WITH APPLICABLE LAWS, RULES AND REGULATIONS AS IF FULLY SET FORTH, ALL OF WHICH ARE APPROVED FOR THE FOLLOWING DESCRIBED PROPERTY.

Said property containing an area of 605.61 acres, as herein described EXCEPT those parcels as described in Reception 1228040, and Book 862, Page 307 and Book 864, Page 194, Mesa County records containing a total 5.84 acres Ute Water parcels), leaving an overall parcel area of 599.77 acres, subject to the amended Comprehensive Plan, the Planned Development (PD) zoning and the Outline Development Plan (ODP) all as established, depicted and described in exhibits 1 through 7b attached hereto dated January 4, 2022, and found in City Community Development Department file PLD-2020-698 is adopted with the exhibits being incorporated by this reference and adopted, made effective and enforceable in accordance with applicable laws, rules and regulations as if fully set forth, all of which are approved for the following described property.