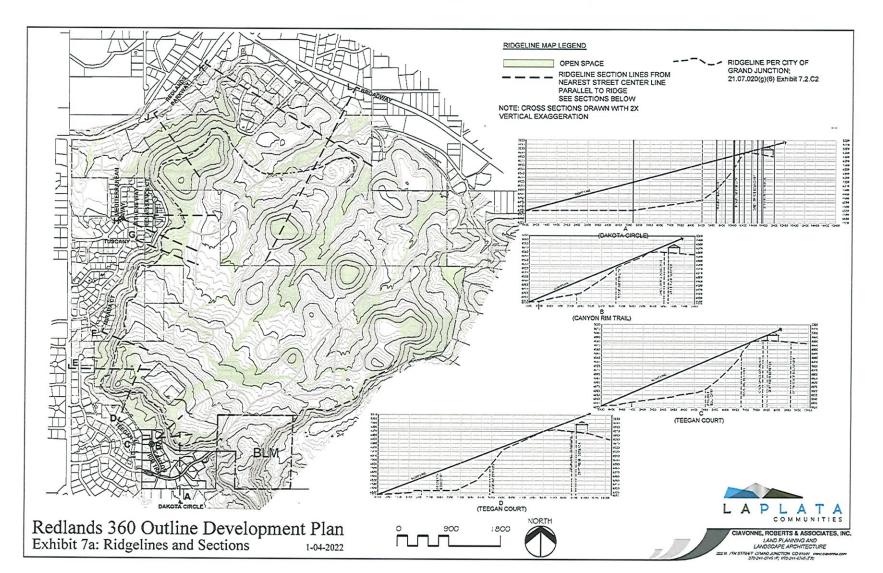

BE IT ORDAINED BY THE CITY COUNCIL OF THE CITY OF GRAND JUNCTION THAT IN CONSIDERATION OF THE FOREGOING RECITALS AND THE RECORD OF THE ACTION OF THE PLANNING COMMISSION AND THE CITY COUNCIL, THE COMPREHENSIVE PLAN IS AMENDED AND THE PROPERTY DESCRIBED BELOW IS HEREBY ZONED PLANNED DEVELOPMENT (PD) AND THE OUTLINE DEVELOPMENT PLAN (ODP) ALL AS ESTABLISHED, DEPICTED AND DESCRIBED IN EXHIBITS 1 THROUGH 7b ATTACHED HERETO DATED JANUARY 4, 2022, AND FOUND IN CITY COMMUNITY DEVELOPMENT DEPARTMENT FILE PLD-2020-698 IS ADOPTED WITH THE EXHIBITS BEING INCORPORATED BY THIS REFERENCE AND ADOPTED, MADE EFFECTIVE AND ENFORCEABLE IN ACCORDANCE WITH APPLICABLE LAWS, RULES AND REGULATIONS AS IF FULLY SET FORTH, ALL OF WHICH ARE APPROVED FOR THE FOLLOWING DESCRIBED PROPERTY.

Said property containing an area of 605.61 acres, as herein described EXCEPT those parcels as described in Reception 1228040, and Book 862, Page 307 and Book 864, Page 194, Mesa County records containing a total 5.84 acres Ute Water parcels), leaving an overall parcel area of 599.77 acres, subject to the amended Comprehensive Plan, the Planned Development (PD) zoning and the Outline Development Plan (ODP) all as established, depicted and described in exhibits 1 through 7b attached hereto dated January 4, 2022, and found in City Community Development Department file PLD-2020-698 is adopted with the exhibits being incorporated by this reference and adopted, made effective and enforceable in accordance with applicable laws, rules and regulations as if fully set forth, all of which are approved for the following described property.