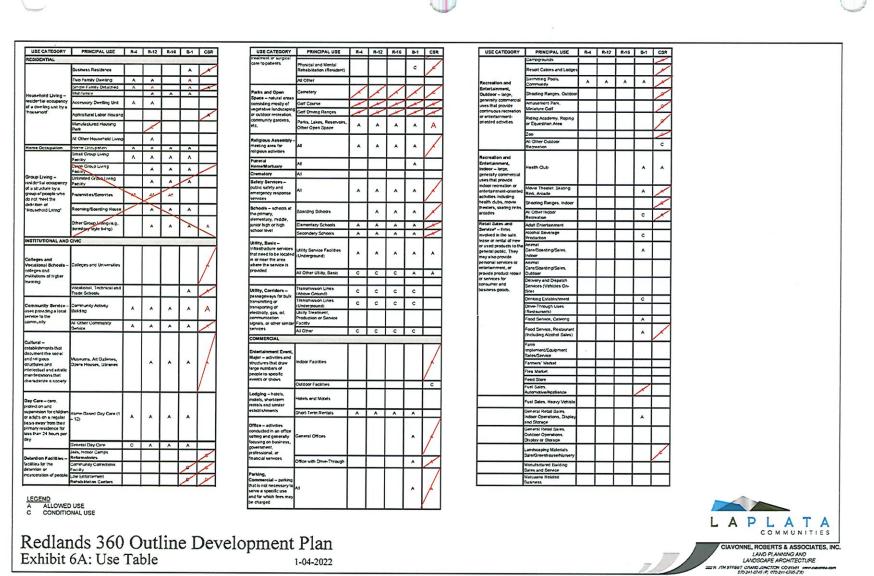

BE IT ORDAINED BY THE CITY COUNCIL OF THE CITY OF GRAND JUNCTION THAT IN CONSIDERATION OF THE FOREGOING RECITALS AND THE RECORD OF THE ACTION OF THE PLANNING COMMISSION AND THE CITY COUNCIL, THE COMPREHENSIVE PLAN IS AMENDED AND THE PROPERTY DESCRIBED BELOW IS HEREBY ZONED PLANNED DEVELOPMENT (PD) AND THE OUTLINE DEVELOPMENT PLAN (ODP) ALL AS ESTABLISHED, DEPICTED AND DESCRIBED IN EXHIBITS 1 THROUGH 7b ATTACHED HERETO DATED JANUARY 4, 2022, AND FOUND IN CITY COMMUNITY DEVELOPMENT DEPARTMENT FILE PLD-2020-698 IS ADOPTED WITH THE EXHIBITS BEING INCORPORATED BY THIS REFERENCE AND ADOPTED, MADE EFFECTIVE AND ENFORCEABLE IN ACCORDANCE WITH APPLICABLE LAWS, RULES AND REGULATIONS AS IF FULLY SET FORTH, ALL OF WHICH ARE APPROVED FOR THE FOLLOWING DESCRIBED PROPERTY.

Said property containing an area of 605.61 acres, as herein described EXCEPT those parcels as described in Reception 1228040, and Book 862, Page 307 and Book 864, Page 194, Mesa County records containing a total 5.84 acres Ute Water parcels), leaving an overall parcel area of 599.77 acres, subject to the amended Comprehensive Plan, the Planned Development (PD) zoning and the Outline Development Plan (ODP) all as established, depicted and described in exhibits 1 through 7b attached hereto dated January 4, 2022, and found in City Community Development Department file PLD-2020-698 is adopted with the exhibits being incorporated by this reference and adopted, made effective and enforceable in accordance with applicable laws, rules and regulations as if fully set forth, all of which are approved for the following described property.