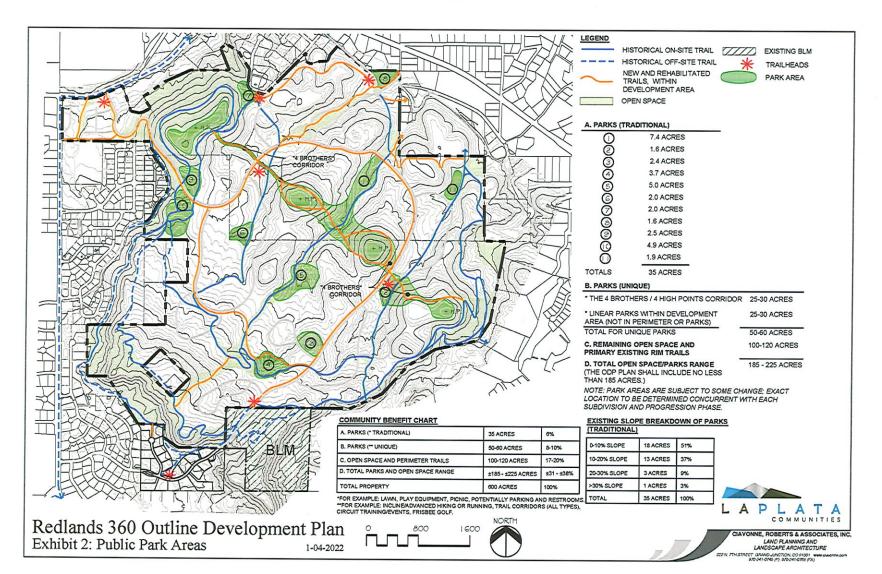

BE IT ORDAINED BY THE CITY COUNCIL OF THE CITY OF GRAND JUNCTION THAT IN CONSIDERATION OF THE FOREGOING RECITALS AND THE RECORD OF THE ACTION OF THE PLANNING COMMISSION AND THE CITY COUNCIL, THE COMPREHENSIVE PLAN IS AMENDED AND THE PROPERTY DESCRIBED BELOW IS HEREBY ZONED PLANNED DEVELOPMENT (PD) AND THE OUTLINE DEVELOPMENT PLAN (ODP) ALL AS ESTABLISHED, DEPICTED AND DESCRIBED IN EXHIBITS 1 THROUGH 7b ATTACHED HERETO DATED JANUARY 4, 2022, AND FOUND IN CITY COMMUNITY DEVELOPMENT DEPARTMENT FILE PLD-2020-698 IS ADOPTED WITH THE EXHIBITS BEING INCORPORATED BY THIS REFERENCE AND ADOPTED, MADE EFFECTIVE AND ENFORCEABLE IN ACCORDANCE WITH APPLICABLE LAWS, RULES AND REGULATIONS AS IF FULLY SET FORTH, ALL OF WHICH ARE APPROVED FOR THE FOLLOWING DESCRIBED PROPERTY.

Said property containing an area of 605.61 acres, as herein described EXCEPT those parcels as described in Reception 1228040, and Book 862, Page 307 and Book 864, Page 194, Mesa County records containing a total 5.84 acres Ute Water parcels), leaving an overall parcel area of 599.77 acres, subject to the amended Comprehensive Plan, the Planned Development (PD) zoning and the Outline Development Plan (ODP) all as established, depicted and described in exhibits 1 through 7b attached hereto dated January 4, 2022, and found in City Community Development Department file PLD-2020-698 is adopted with the exhibits being incorporated by this reference and adopted, made effective and enforceable in accordance with applicable laws, rules and regulations as if fully set forth, all of which are approved for the following described property.