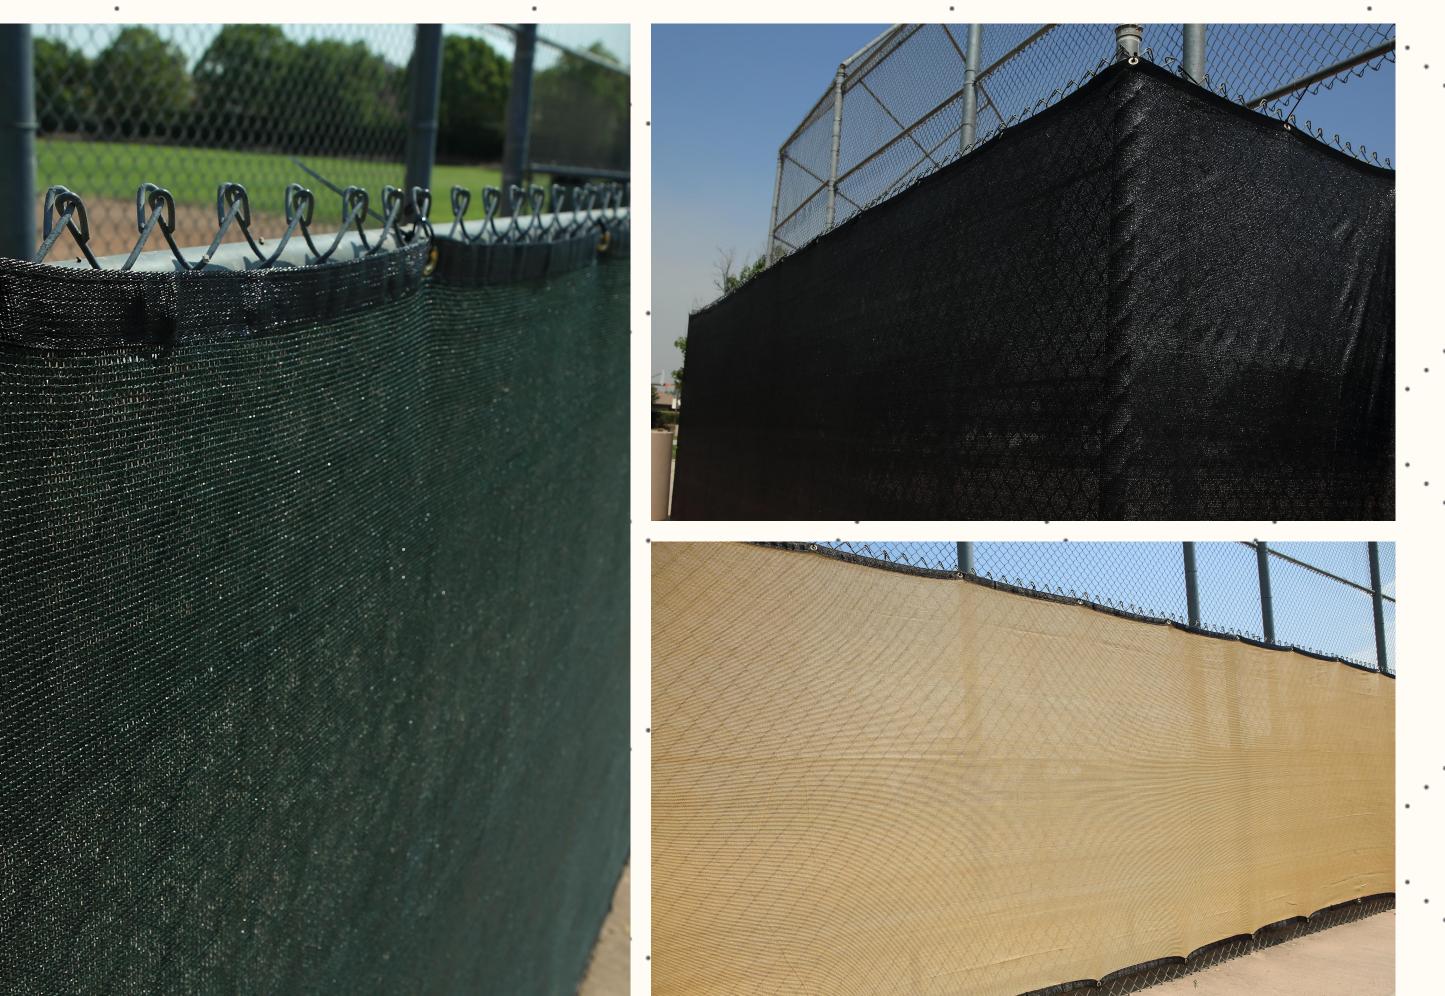

# PRIVACY WINDSCREENS

High Density Polyethylene material with 85% Blockage

145GSM material Composition Metal Grommets Approx. Every 22" on All Sides All Weather resistant Variety of Colors & Sizes Available

#### **EASY TO INSTALL**

These screens are excellent for privacy, protection and concealment for any outdoor area. It gives you a great combination of privacy while allowing air to pass.

The material stretches for a tight and wrinkle free fit. Windscreens are made from high quality, long lasting, knitted Polyethylene with UV resistant inhibitors. Ends are double-stitched for maximum durability.

## **PRODUCT SPECIFICATIONS**

- Fabric Material Weight Blockage Percentage Filament Strength Material Break Strength Crystalline Melting Point UV Inhibitor Composition
- Knitted HDPE 145 GSM (4.28oz/yd2) 85% 50 lbs. per ft. 500 lbs. per ft. 133 Deg. Celsius 1.5% Amplas 1.5% Equaster