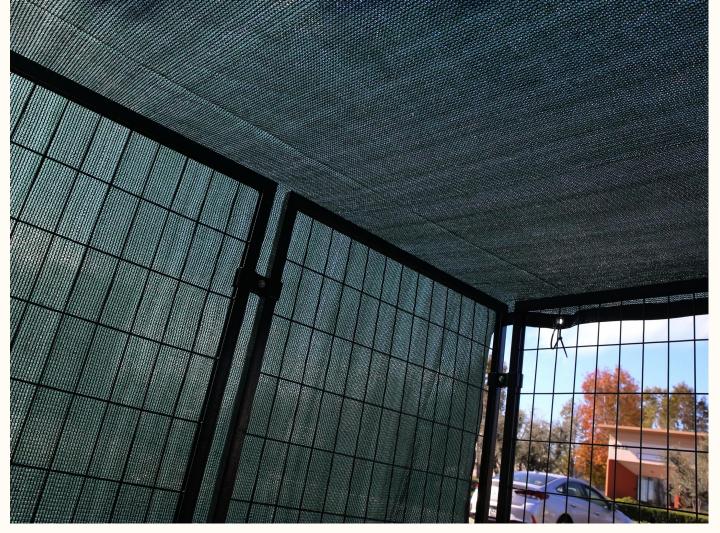

Attachment C





# BLOCK UNWANTED VISUAL ACCESS

# PRIVACY WINDSCREENS

High Density Polyethylene material with 85% Blockage

145GSM material Composition Metal Grommets Approx. Every 22" on All Sides All Weather resistant Variety of Colors & Sizes Available

Contact Us for More Details and Inquiries Volume Discounts Available

### DOG KENNEL SHADE COVERS





# VARIETY OF USES

#### **EASY TO INSTALL**

These screens are excellent for privacy, protection and concealment for any outdoor area. It gives you a great combination of privacy while allowing air to pass.

The material stretches for a tight and wrinkle free fit. Windscreens are made from high quality, long lasting, knitted Polyethylene with UV resistant inhibitors. Ends are double-stitched for maximum durability.

## **PRODUCT SPECIFICATIONS**

- Fabric Material Weight Blockage Percentage Filament Strength Material Break Strength Crystalline Melting Point UV Inhibitor Composition
- Knitted HDPE 145 GSM (4.28oz/yd2) 85% 50 lbs. per ft. 500 lbs. per ft. 133 Deg. Celsius 1.5% Amplas 1.5% Equaster

. Flammability Point

364 Deg. Celsius

\*\* Thicker Material Also Available (170 GSM)