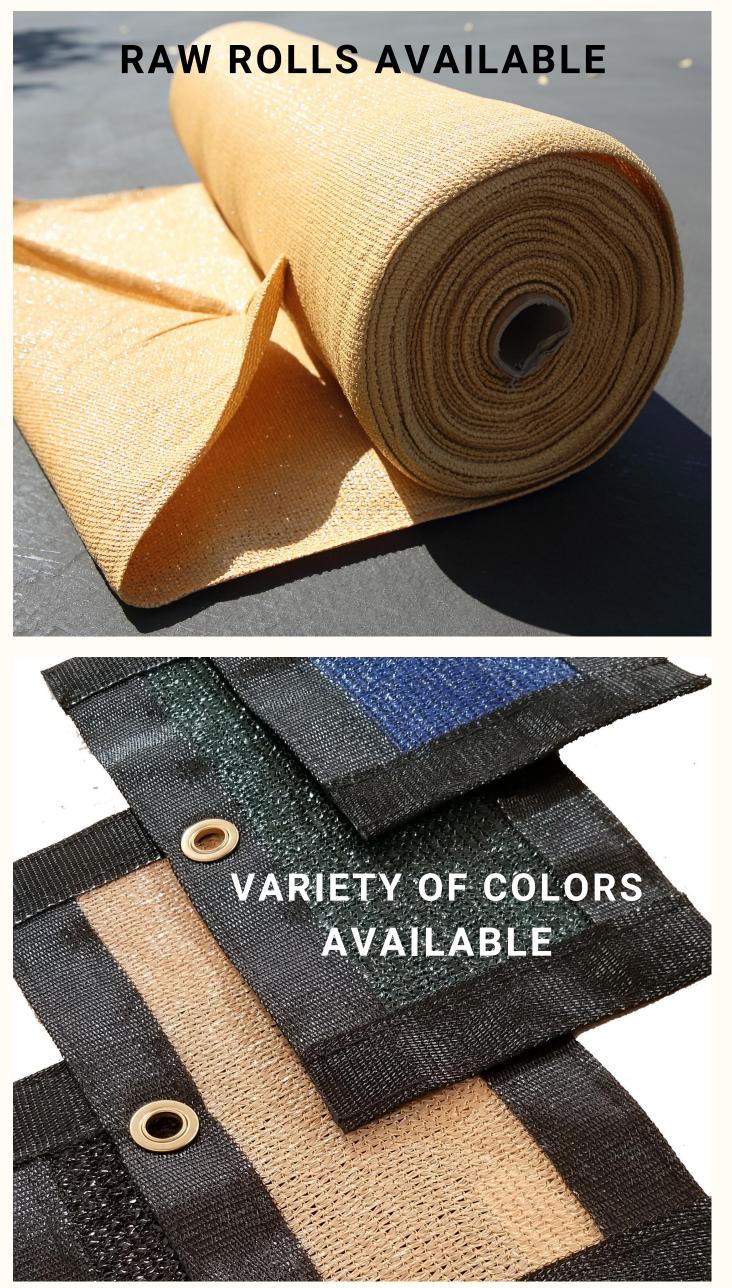

# PRIVACY WINDSCREENS

High Density Polyethylene material with 85% Blockage

145GSM material Composition Metal Grommets Approx. Every 22" on All Sides All Weather resistant Variety of Colors & Sizes Available

Contact Us for More Details and Inquiries Volume Discounts Available