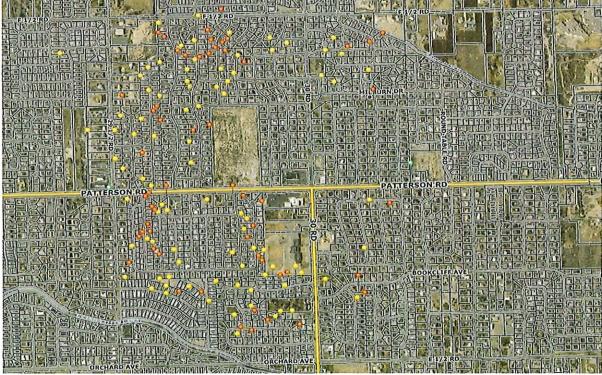

Ms. Harrell reported the application was in order, noted what the defined neighborhood was for the survey (the City Clerk's Office designated the ½ mile radius of the proposed location as the defined "neighborhood" and provided a highlighted map of the area to APS for the purpose of conducting their survey) and read the APS survey results into the record (attached).

An initial survey was conducted to address the reasonable requirements of the neighborhood via mailers to 120 properties in the defined neighborhood by the City Clerk's Office. The neighborhood was defined by those addresses that lie within a half mile radius of the applicant's proposed location. The recipients of the mailers could take an online survey stating whether they supported or opposed the application. The results are as follows:

### Lucky You Liquor, LLC dba Lucky Me Liquor 2 Neighborhood Area