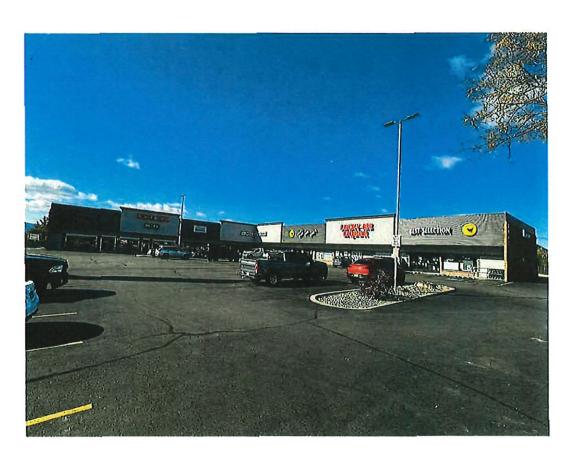

#### IV. New License Applications – Resolutions, Finding and Decision

 Lucky You Liquor, LLC dba Lucky Me Liquor 2, 2992 Patterson Road, Grand Junction, CO 81504, Liquor Store – Continued from September 7, 2022

- 1. Fruita Liquor Mart (Est. 2010). Fruita Liquor Mart is notable for a couple of reasons. First, it is uniquely positioned and located just 150 feet from the competing liquor store "In the Middle Liquor". Both businesses thrive but the competition has pushed both stores to "put their best foot forward." That phrase does not only include competition on best pricing but also on outward appearance. Twice since 2010 have each Fruita Liquor Mart and In the Middle Liquor remodeled their units to be more attractive to consumers. Even such proximate competition has benefitted the community while allowing the owner/operators to thrive on the same.
- 2. Lucky Me Convenience (Est. 2015). Lucky Me Convenience has operated and a gas station/convenience store since 2015, offering customers tobacco and fermented beverages. The location witnesses quality experience in regulated operations.
- 3. Lucky Me Liquor (Est. 2022) and Smoke Plus (2019). Smoke Plus has operated since 2019 and Lucky Me Liquor was opened in 2022. Each operate from the Cedar Square Shopping Center on the corner of 7<sup>th</sup> and Patterson. In 2022, with the establishment of Lucky Me Liquor, the entire center was remodeled; greatly improving the aesthetics of the center and the area: