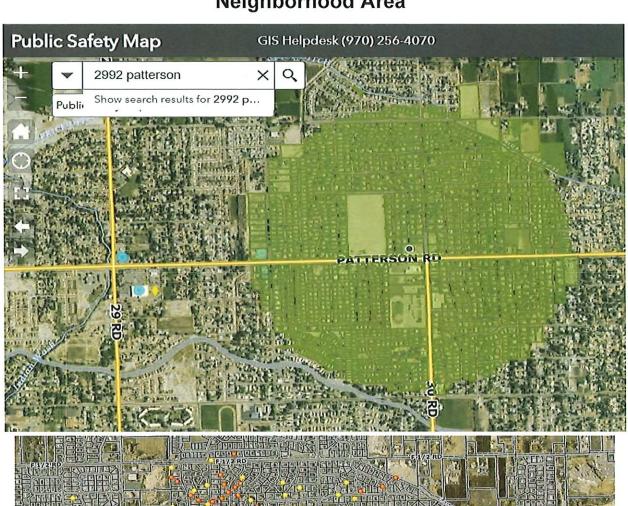

Ms. Harrell reported the application was in order, noted what the defined neighborhood was for the survey (the City Clerk's Office designated the ½ mile radius of the proposed location as the defined "neighborhood" and provided a highlighted map of the area to APS for the purpose of conducting their survey) and read the APS survey results into the record (attached).

An initial survey was conducted to address the reasonable requirements of the neighborhood via mailers to 120 properties in the defined neighborhood by the City Clerk's Office. The neighborhood was defined by those addresses that lie within a half mile radius of the applicant's proposed location. The recipients of the mailers could take an online survey stating whether they supported or opposed the application. The results are as follows:

### Lucky You Liquor, LLC dba Lucky Me Liquor 2 Neighborhood Area