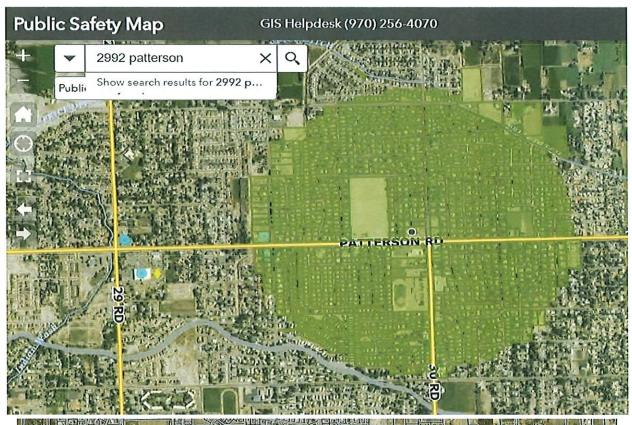

Ms. Harrell reported the application was in order, noted what the defined neighborhood was for the survey (the City Clerk's Office designated the ½ mile radius of the proposed location as the defined "neighborhood" and provided a highlighted map of the area to APS for the purpose of conducting their survey) and read the APS survey results into the record (attached).

An initial survey was conducted to address the reasonable requirements of the neighborhood via mailers to 120 properties in the defined neighborhood by the City Clerk's Office. The neighborhood was defined by those addresses that lie within a half mile radius of the applicant's proposed location. The recipients of the mailers could take an online survey stating whether they supported or opposed the application. The results are as follows: