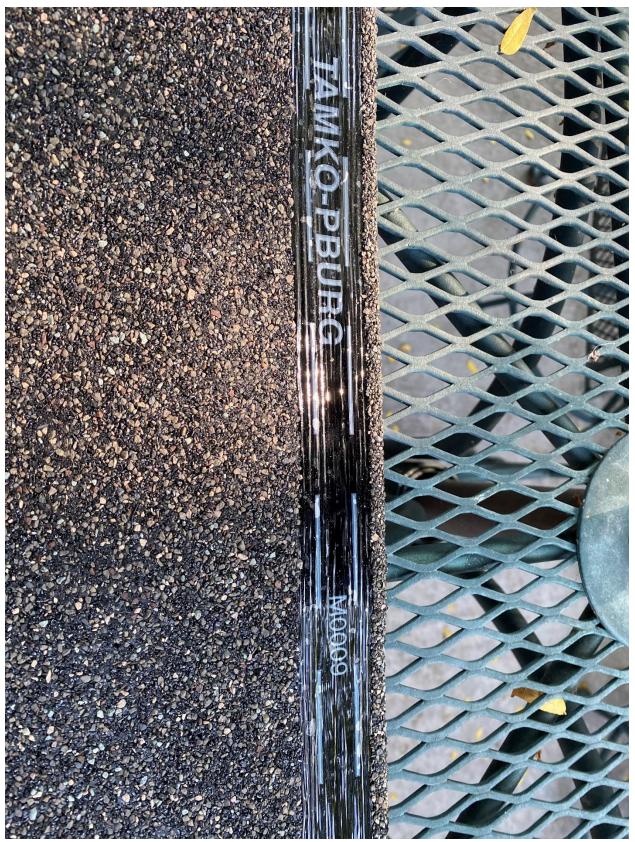

### **EXECUTIVE SUMMARY:**

The property at 428 North 7th Street is a Contributing Structure in the North Seventh Street Historic Residential District (District) known historically as the Allsion House. The house was constructed in 1900. The property includes a primary residence and two outbuildings. The home and one of the outbuildings presently have composite shingle roofs. The owners propose to replace the wooden shake shingles on the other outbuilding with composite shingles to match the other two buildings on the site.

### **BACKGROUND OR DETAILED INFORMATION:**

The Applicants, Jeffrey and Melodee Bergin, have owned the home at 428 North 7th Street (just north of the First Baptist Church) since 2014 and have continued to restore and upgrade the property since their purchase. The home and one of the outbuildings presently have composite shingle roof material that is gray in color. The second outbuilding has a wooden shake shingle roof that is in need of replacement. The owners propose to replace the shingles on the outbuilding with the same composite product as that on the house and other outbuilding and are seeking approval of a Certificate of Appropriateness in order to do so. Refer to the current photograph of the house and proposed product information provided by the Applicant. No other alterations to the home or property are proposed at this time.

**Fully explain the nature of your request:** We have a guest house on the back of our property that has a shake roof that needs to be replaced. We will replace the current shingles with composite shingles to match the main house.

428 North 7<sup>th</sup> Street Proposed Outbuilding Roof Material