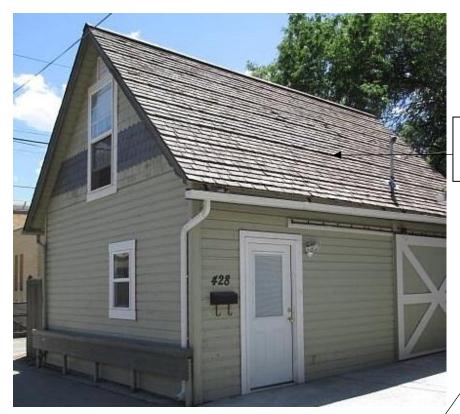

*

Stephen Colver I find door known an Stephen E blod, by Why Stephen blod STEPHEN EDWARD HURD ALSO KNOWN AS STEPHEN E. HURD, BY JEFFREY STEPHEN HURD AS ATTORNEY IN FACT as attorney in Fact

State of COLORADO

County of MESA

The foregoing instrument was acknowledged before me on this day of **October 24, 2014** by JEFFREY STEPHEN HURD AS ATTORNEY IN FACT FOR STEPHEN EDWARD HURD, ALSO KNOWN AS STEPHEN E. HURD

My commission expires

JULIANNA MCNEILL NOTARY PUBLIC STATE OF COLORADO NOTARY ID #19934017213 Contrassion Expires November 15, 2017 County of Mesa

When Recorded Return to:

JEFFREY L. BERGIN AND MELODEE L. BERGIN 428 N 7TH ST GRAND JUNCTION, CO 81501

) SS.



Warranty Deed (Joint Tenant)

GJR65024578

{20304776}



428 North 7<sup>th</sup> Street Historic Photograph of Residence



This is the shake shingle roof that we will be replacing with composite shingles to match the house





Building Sketch 1 of 1



Skeich by Ages Medine

- Base Area(BAS) = 1487 sq.ft.
   Garage, Det, Uhf(DUG) = 872 sq.ft.
   Finished Half Story(FHS) = 612 sq.ft.
   Unfinished Basement(UBM) = 816 sq.ft.
   Wood Deck, Balcony(WBA) = 126 sq.ft.
   Unfin Open Porch(UOP) = 117 sq.ft.



428 North 7<sup>th</sup> Street Proposed Outbuilding Roof Material



## **Regular Session**

Item #

Meeting Date: October 4, 2022

Presented By:

**Department:** Community Development

Submitted By:

## **Information**

## SUBJECT:

Board Appointments

**RECOMMENDATION:** 

**EXECUTIVE SUMMARY:** 

## **BACKGROUND OR DETAILED INFORMATION:**

## **SUGGESTED MOTION:**

**Attachments** 

None



## **Regular S