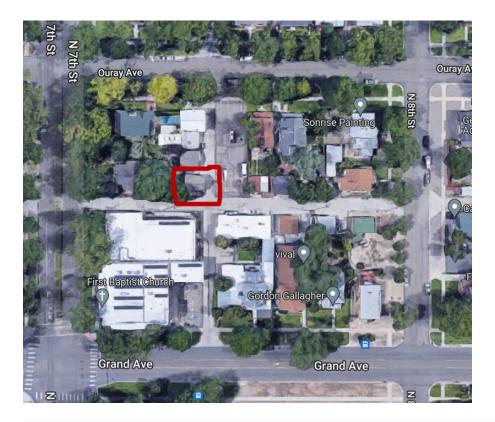

### **BACKGROUND OR DETAILED INFORMATION:**

The Applicants, Jeffrey and Melodee Bergin, have owned the home at 428 North 7th Street (just north of the First Baptist Church) since 2014 and have continued to restore and upgrade the property since their purchase. The home and one of the outbuildings presently have composite shingle roof material that is gray in color. The second outbuilding has a wooden shake shingle roof that is in need of replacement. The owners propose to replace the shingles on the outbuilding with the same composite product as that on the house and other outbuilding and are seeking approval of a Certificate of Appropriateness in order to do so. Refer to the current photograph of the house and proposed product information provided by the Applicant. No other alterations to the home or property are proposed at this time.

## **APPLICANT INFORMATION**

| Applicant Name: Jeffrey & Melodee Bergin                                                |  |  |  |
|-----------------------------------------------------------------------------------------|--|--|--|
| Are You? X Owner Buyer Lessee                                                           |  |  |  |
| Applicant's Mailing Address: 428 N. 7 <sup>th</sup> St., Grand Junction, CO 81501       |  |  |  |
| Applicant's Phone: <u>970-985-9433</u> Email Address: <u>jmbc9590@bresnan.net</u>       |  |  |  |
| Representative/Contact Person:                                                          |  |  |  |
| Representative/Contact Person Mailing Address:                                          |  |  |  |
| Rep/Contact Phone: Email Address:                                                       |  |  |  |
|                                                                                         |  |  |  |
| Address of Subject Property: <u>428 N. 7<sup>th</sup> St., Grand Junction, CO 81501</u> |  |  |  |

## **APPLICANT INFORMATION**

| Applicant Name: Jeffrey & Melodee Bergin                                                |  |  |  |
|-----------------------------------------------------------------------------------------|--|--|--|
| Are You? <u>X</u> Owner Buyer Lessee                                                    |  |  |  |
| Applicant's Mailing Address: <u>428 N. 7<sup>th</sup> St., Grand Junction, CO</u> 81501 |  |  |  |
| Applicant's Phone: <u>970-985-9433</u> Email Address: jmbc9590@bresnan.net              |  |  |  |
| Representative/Contact Person:                                                          |  |  |  |
| Representative/Contact Person Mailing Address:                                          |  |  |  |
| Rep/Contact Phone: Email Address:                                                       |  |  |  |
|                                                                                         |  |  |  |
| Address of Subject Property: 428 N. 7th St., Grand Junction, CO 81501                   |  |  |  |