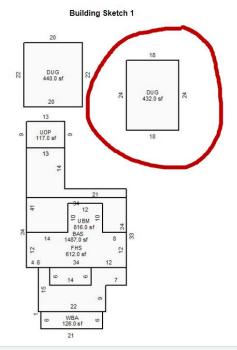

Building Sketch 1 of 1

Skeich by Ages Medine

- Base Area(BAS) = 1487 sq.ft.
   Garage, Det, Uhf(DUG) = 872 sq.ft.
   Finished Half Story(FHS) = 612 sq.ft.
   Unfinished Basement(UBM) = 816 sq.ft.
   Wood Deck, Balcony(WBA) = 126 sq.ft.
   Unfin Open Porch(UOP) = 117 sq.ft.