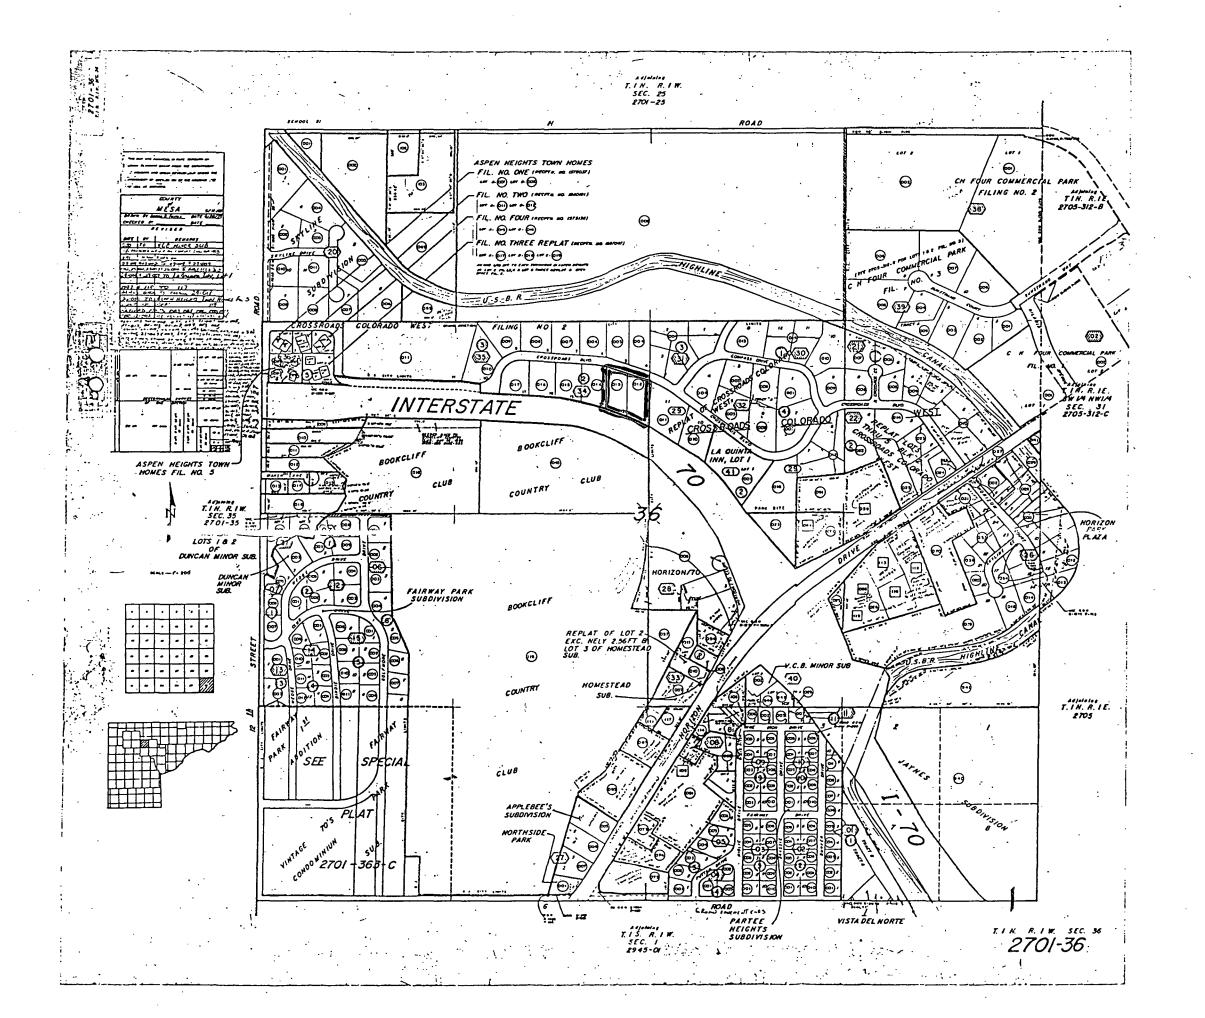

---------|---------|--------|
| COLO RIVER  | 0.2820  | 3.43   |             |         |        |
| MESA COUNTY | 24.0620 | 293.08 |             |         |        |
| GRAND JCT*  | 7.6230  | 92.85  |             |         |        |
| SCH DST 51  | 36.3420 | 442.65 | •           |         |        |
| LIBRARY     | 3.0000  | 36.54  |             |         |        |
| UTE WATER   | 2.0000  | 24.36  |             |         |        |
| SCH D51BOND | 6.6200  | 80.63  |             |         |        |
| MC ML REDU* | -1.2830 | -15.63 |             |         |        |
|             |         |        |             | •       |        |
|             |         |        | Totals>     | 78.6460 | 957.91 |



GENA M. HARRISON Mesa County Treasurer

By: Alellan

CERTIFIED DATE

January 25, 2000



MAR 20 1385



### DEVELOPMENT PLICATION

Community Development Locartment 250 North 5th Street, Grand Junction, CO 81501 (970) 244-1430

| 12.0     |                 |
|----------|-----------------|
| ூ் #ipt  | <br>            |
| د ن      |                 |
| Rec'd By | <br><del></del> |
| File No. |                 |

| PETITION                              | PHASE              | SIZE    | LOCATION                                          | 2        | CONE               | LAND USE                                  |
|---------------------------------------|--------------------|---------|---------------------------------------------------|----------|--------------------|-------------------------------------------|
| Subdivision Plat/Plan                 | ☐ Minor<br>☐ Major |