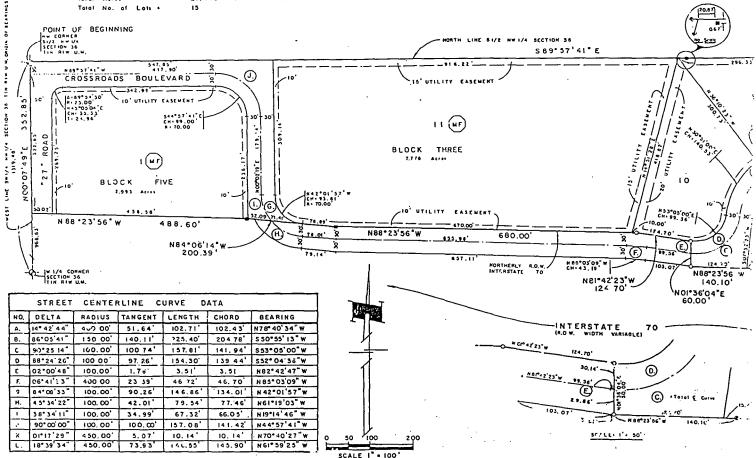

#### **PUBLIC SERVICE**

Plan now shows 15' utility easement along west property line.

#### **PUBLIC SERVICE**

03/29/00

John Salazar

244/2781

Electric: Request that proposed 15' easement inside the west property line be designated as a "15' utility easement."

Gas: No objections.