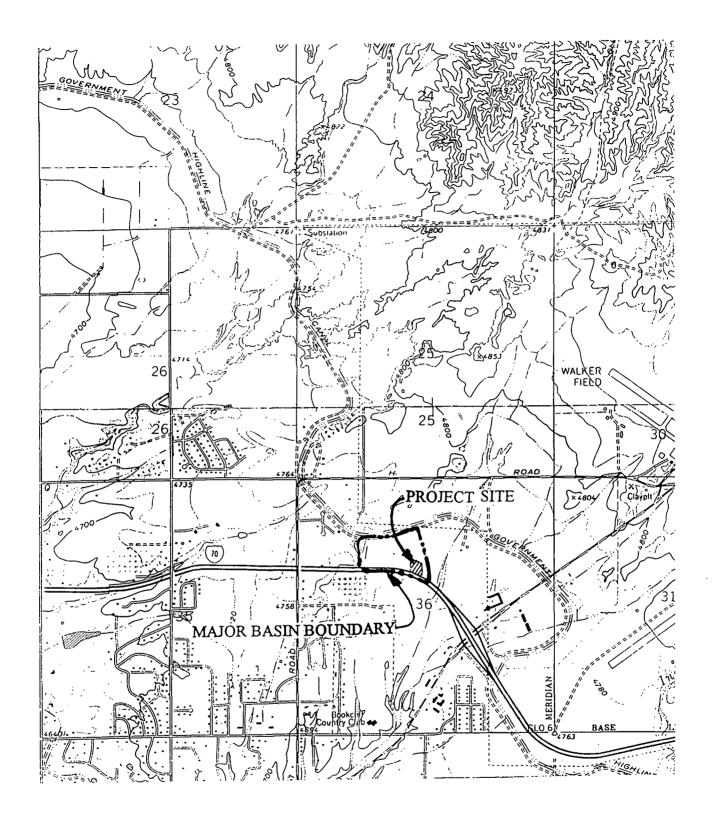

idge line approximately 350' to the west and Interstate 70 on the south.

The site is not within a defined 100 year floodplain. Drainage characteristics within the major drainage basin will remain unchanged.

#### IV. EXISTING SITE DESCRIPTION AND SOIL GROUP

The site currently consists of a vacant, roughly graded lot with virtually no vegetation or ground cover. There are no significant drainage features on the site

According to the "Soil Survey, Grand Junction Area, Colorado, United States department of Agriculture, Soil Conservation Service, issued in November, 1955", the soil type for this site is a Chipeta silty clay loam (0-2 percent slopes) which is derived from deep alluvial deposits that came mainly from Mancos shale. A Hydrologic Soil Group D was used for run off calculations.



MAJOR DRAINAGE BASIN MAP

#### V. PROPOSED SITE DESCRIPTION

The building, parking lot, and associated landscaping will utilize the entire site. The on-site developed surface treatments (and their approximate size) will consist of the items listed below.

Building 0.46 Acres
 Asphalt/Concrete 0.96 Acres
 Landscaping 0.52 Acres
 1.94 Acres

#### VI. EXISTING DRAINAGE CONDITIONS

#### **On-Site Flows**

The site slopes from north to south at an average slope of 1.5 to 2 percent. The embankment of Interstate 70 along the southern boundary directs runoff to the southeast corner of the site. Drainage continues on east until it reaches a major drainage way just west of the La Quinta Inn where it enters an existing 48" cmp that passes under Interstate 70. No drainage enters the site from existi