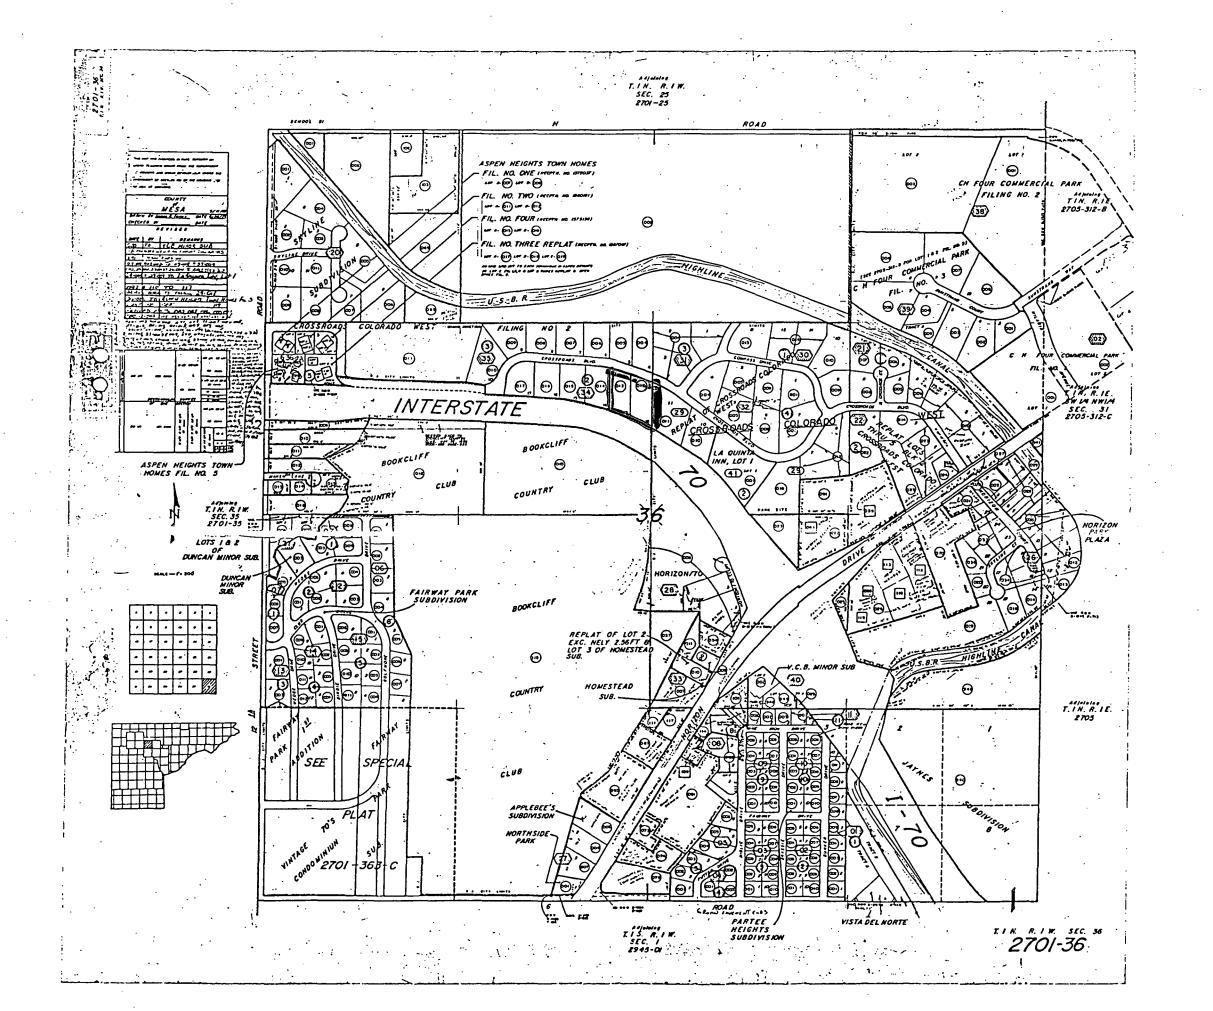

#### **RECORD OF DECISION / FINDINGS OF FACT**

DATE:

June 19, 2000

FILE:

SUP-2000-046

LOCATION:

<sup>1</sup>2747 Crossroads Blvd.

**PETITIONER:** 

Joe Carter

PROJECT IS:

**APPROVAL** 

The Grand Junction Community Development Department, in accordance with the Zoning and Development Code, hereby approves this request for a Special Use Permit. The project is located at 2747 Crossroads Blvd. The tax schedule number for this property is 2701-362-34-012-013.