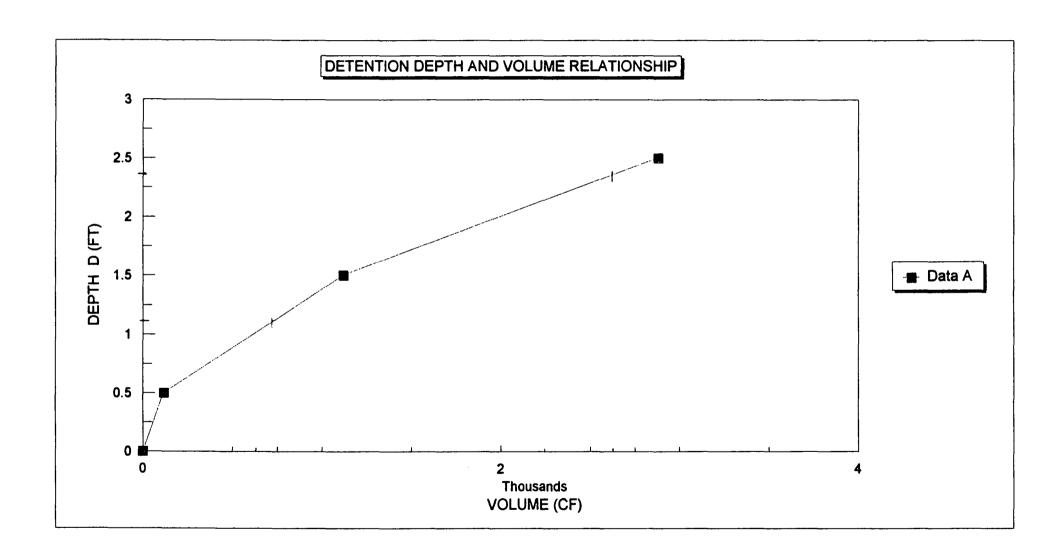

#### FINAL DRAINAGE REPORT

- 1. The description of Off-Site flows was expanded to include the runoff from the parcel to the west.
- 2. The plan was revised to show the construction of the storm drain outfall from the site outlet structure to the discharge point into the Buthorn Ditch.
- 3. The reduction factor was revised and detention volumes recalculated.

#### FINAL DRAINAGE REPORT

1. The report indicates that no offsite runoff will impact the site from the west. The majority of the runoff from the properties that are situated between I-70 and Crossroads Boulevard is intercepted by the interstate embankment, and directed toward the Buthorne Ditch. This general drainage pattern would cause runoff from the parcel to the west to flow across the south edge of this site.