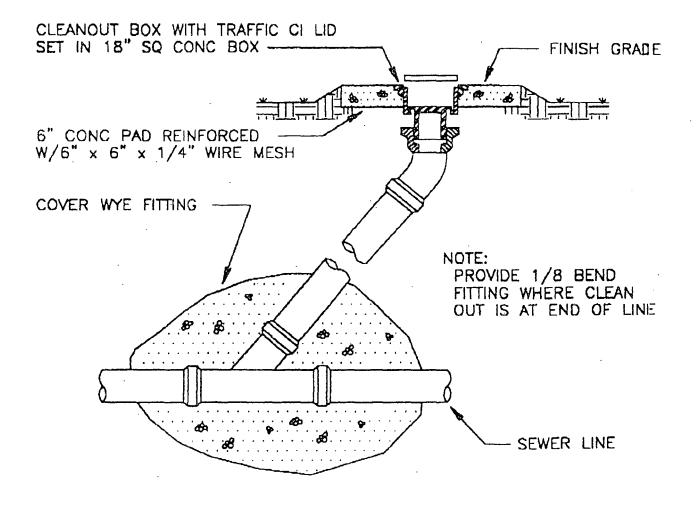

# EXTERIOR CLEANOUT

SCALE: NONE

#### SITE PLAN

- 1. The proposed shared access must meet on-site vehicle storage or "stacking" requirements presented in Section 5.4 of the Transportation Engineering Design Standards (TEDS). The proposed converging exit configuration at the shared access provides virtually no stacking for either site, a minimum stacking distance of 60' is recommended. Please schedule a meeting with the City Development Engineer and the engineer for the adjacent motel project to establish an acceptable exit configuration for this access.
- 2. Please indicate where cleanouts will be located on the sanitary sewer services. If the cleanouts will be located in paved areas, please provide a detail that shows how the cleanouts will be protected in traffic conditions. In order to facilitate maintenance; please consider using two 45-degree bends with cleanouts instead of the one 90-degree bend.
- 3. The existing curb cuts along Crossroads Boulevard that will not be used must be removed and replaced with monolithic curb, gutter and sidewalk to match existing.
- 4. A "Work in the Right-of-Way" permit will be required to perform the proposed pavement cuts and water service tie-ins in the Crossroads Boulevard right-of-way.
- 5. Please provide dimensions for the handicapped accessible parking areas.