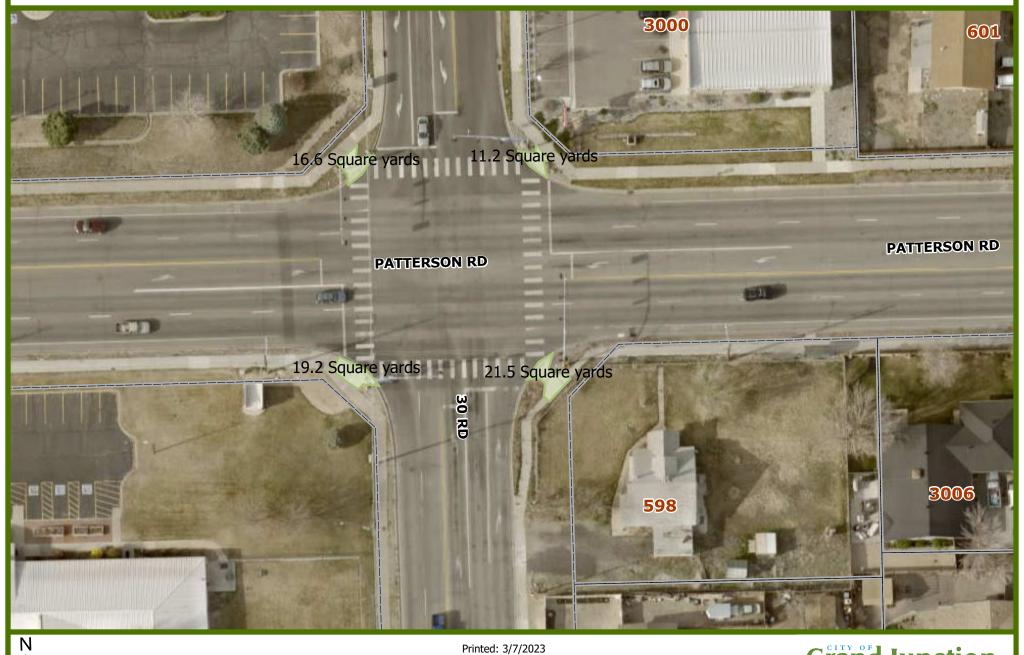

#### Patterson and 30

0 0.01

Printed: 3/7/2023 1 inch equals 47 feet

Scale: 1:564

0.03

mi