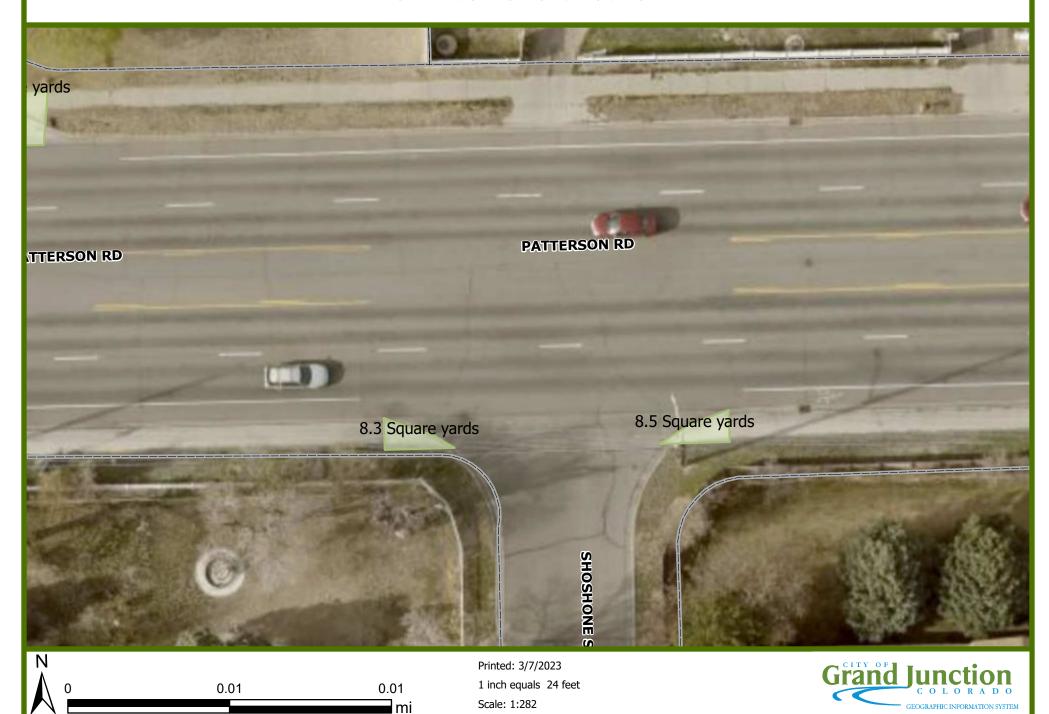

#### Patterson and 30



0 0.01

Printed: 3/7/2023 1 inch equals 47 feet

Scale: 1:564

0.03

mi



### Patterson and Ronlin



0.01 mi 1 inch equals 24 feet



## Patterson and Agana



# Patterson and Starlight



0 0.01 0.01 mi

Printed: 3/7/2023 1 inch equals 24 feet



#### Patterson and Serenade



0.01 0.01 mi 1 inch equals 24 feet



#### Patterson and McMullin



0 0.01 0.01 mi Printed: 3/7/2023 1 inch equals 24 feet



#### Patterson and Round Table



## Patterson and Grand Valley



#### 3047 Patterson



0 0.01 0.01 mi

Printed: 3/7/2023 1 inch equals 24 feet



## Patterson and Mesa Valley



Scale: 1:282

mi

### Patterson and Shoshone



## Patterson and Cottage Meadows



0.01 0.01 mi 1 inch equals 24 feet Scale: 1:282



#### Patterson and Cross Orchard West



0.01 0.01 mi

1 inch equals 24 feet

## Patterson and Lodgepole



Scale: 1:282

mi







0 0.05 0.1 mi

1 inch equals 188 feet Scale: 1:2,257