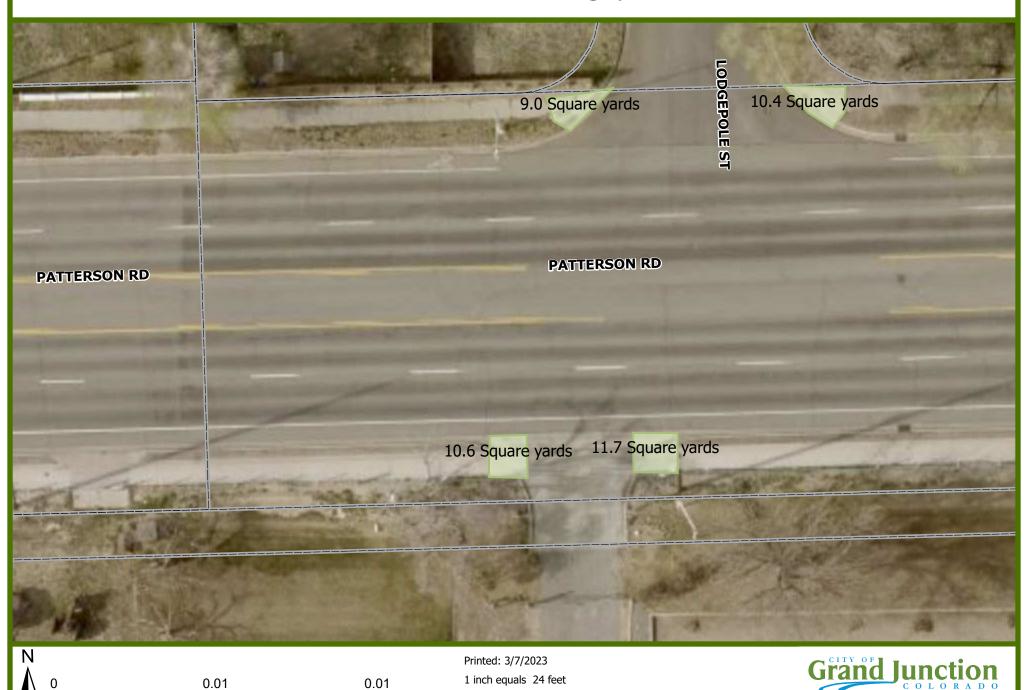

## Patterson and Lodgepole

Scale: 1:282

mi

0 0.05 0.1 mi

1 inch equals 188 feet Scale: 1:2,257