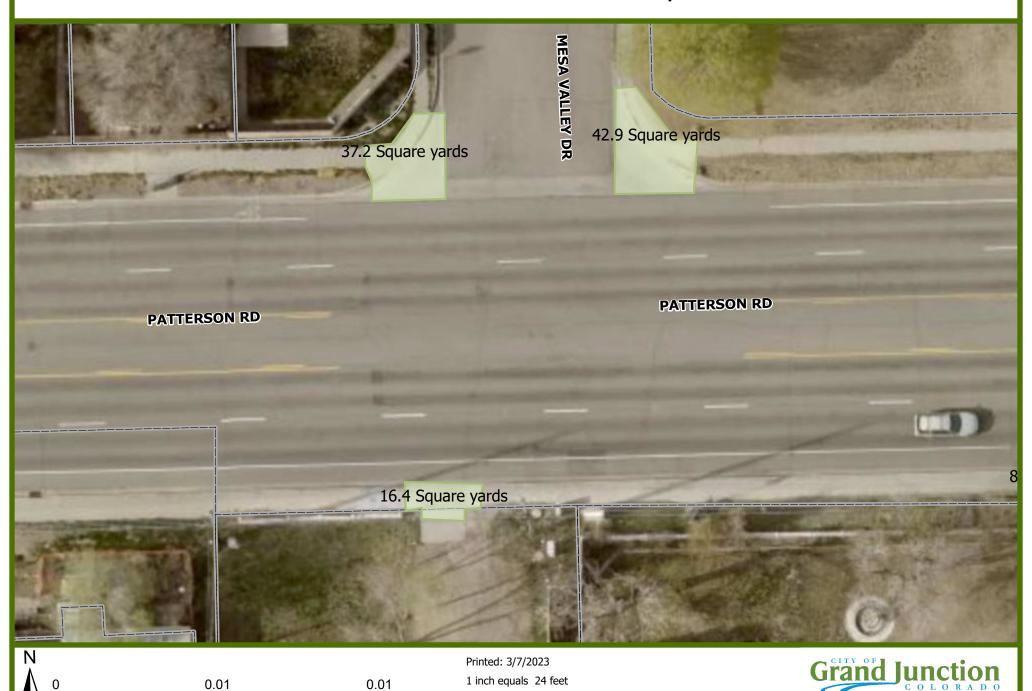

#### Patterson and 30



0 0.01

Printed: 3/7/2023 1 inch equals 47 feet

Scale: 1:564

0.03

mi



### Patterson and Ronlin



0.01 mi 1 inch equals 24 feet



## Patterson and Agana



# Patterson and Starlight



0 0.01 0.01 mi

Printed: 3/7/2023 1 inch equals 24 feet



#### Patterson and Serenade



0.01 0.01 mi 1 inch equals 24 feet



#### Patterson and McMullin



0 0.01 0.01 mi Printed: 3/7/2023 1 inch equals 24 feet



#### Patterson and Round Table



## Patterson and Grand Valley



#### 3047 Patterson



0 0.01 0.01 mi

Printed: 3/7/2023 1 inch equals 24 feet



## Patterson and Mesa Valley



Scale: 1:282

mi

### Patterson and Shoshone



## Patterson and Cottage Meadows



0.01 0.01 mi 1 inch equals 24 feet Scale: 1:282



#### Patterson and Cross Orchard West



0.01 0.01 mi

1 inch equals 24 feet

## Patterson and Lodgepole



Scale: 1:282

mi







0 0.05 0.1 mi

1 inch equals 188 feet Scale: 1:2,257