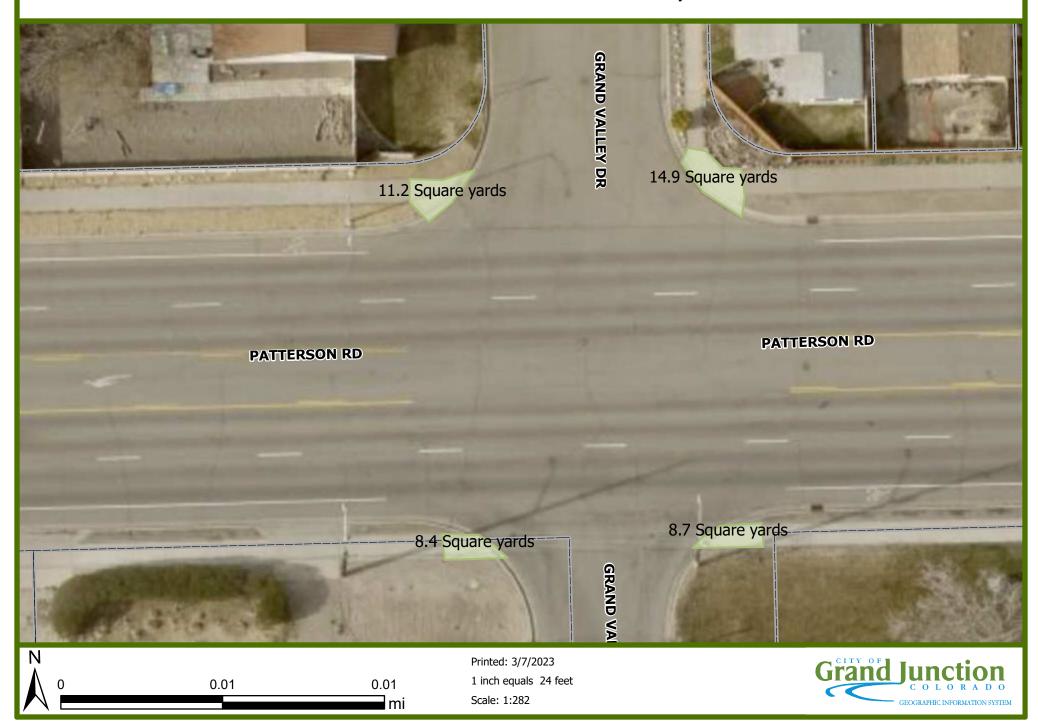

#### Patterson and 30



0 0.01

Printed: 3/7/2023 1 inch equals 47 feet

Scale: 1:564

0.03

mi



### Patterson and Ronlin



0.01 mi 1 inch equals 24 feet



## Patterson and Agana



# Patterson and Starlight



0 0.01 0.01 mi

Printed: 3/7/2023 1 inch equals 24 feet



#### Patterson and Serenade



0.01 0.01 mi 1 inch equals 24 feet



#### Patterson and McMullin



0 0.01 0.01 mi Printed: 3/7/2023 1 inch equals 24 feet



#### Patterson and Round Table



## Patterson and Grand Valley



#### 3047 Patterson



0 0.01 0.01 mi

Printed: 3/7/2023 1 inch equals 24 feet



## Patterson and Mesa Valley



Scale: 1:282

mi

### Patterson and Shoshone



## Patterson and Cottage Meadows



0.01 0.01 mi 1 inch equals 24 feet Scale: 1:282



#### Patterson and Cross Orchard West



0.01 0.01 mi

1 inch equals 24 feet

## Patterson and Lodgepole



Scale: 1:282

mi







0 0.05 0.1 mi

1 inch equals 188 feet Scale: 1:2,257