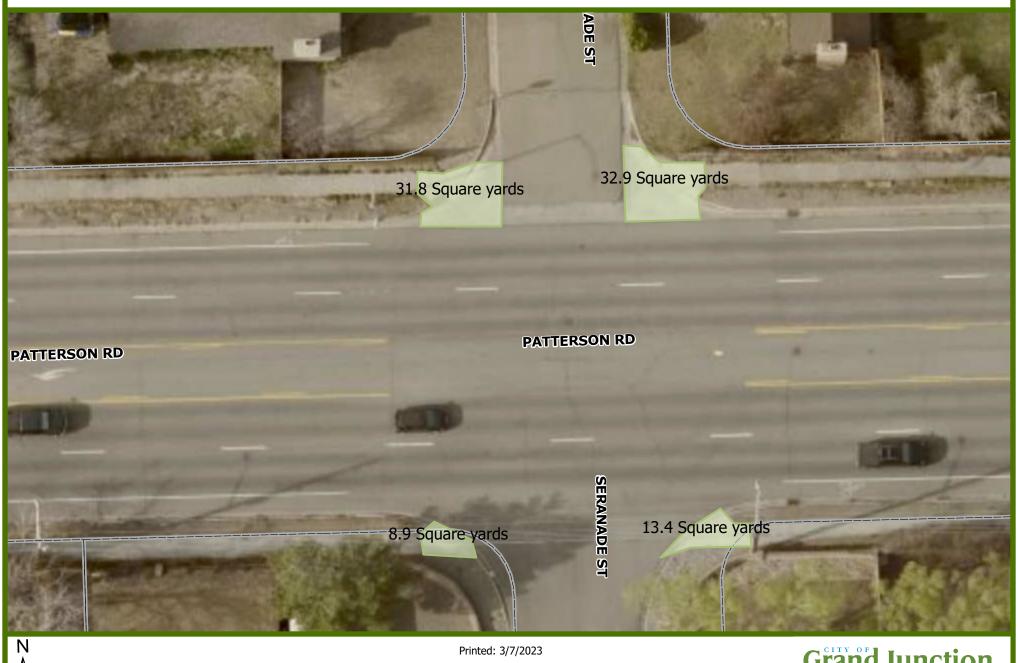

#### Patterson and 30



0 0.01

Printed: 3/7/2023 1 inch equals 47 feet

Scale: 1:564

0.03

mi



### Patterson and Ronlin



0.01 mi 1 inch equals 24 feet



## Patterson and Agana



# Patterson and Starlight



0 0.01 0.01 mi

Printed: 3/7/2023 1 inch equals 24 feet



#### Patterson and Serenade



0.01 0.01 mi 1 inch equals 24 feet



#### Patterson and McMullin



0 0.01 0.01 mi Printed: 3/7/2023 1 inch equals 24 feet



#### Patterson and Round Table



## Patterson and Grand Valley



#### 3047 Patterson



0 0.01 0.01 mi

Printed: 3/7/2023 1 inch equals 24 feet



## Patterson and Mesa Valley



Scale: 1:282

mi

### Patterson and Shoshone



## Patterson and Cottage Meadows



0.01 0.01 mi 1 inch equals 24 feet Scale: 1:282



#### Patterson and Cross Orchard West



0.01 0.01 mi

1 inch equals 24 feet

## Patterson and Lodgepole



Scale: 1:282

mi







0 0.05 0.1 mi

1 inch equals 188 feet Scale: 1:2,257