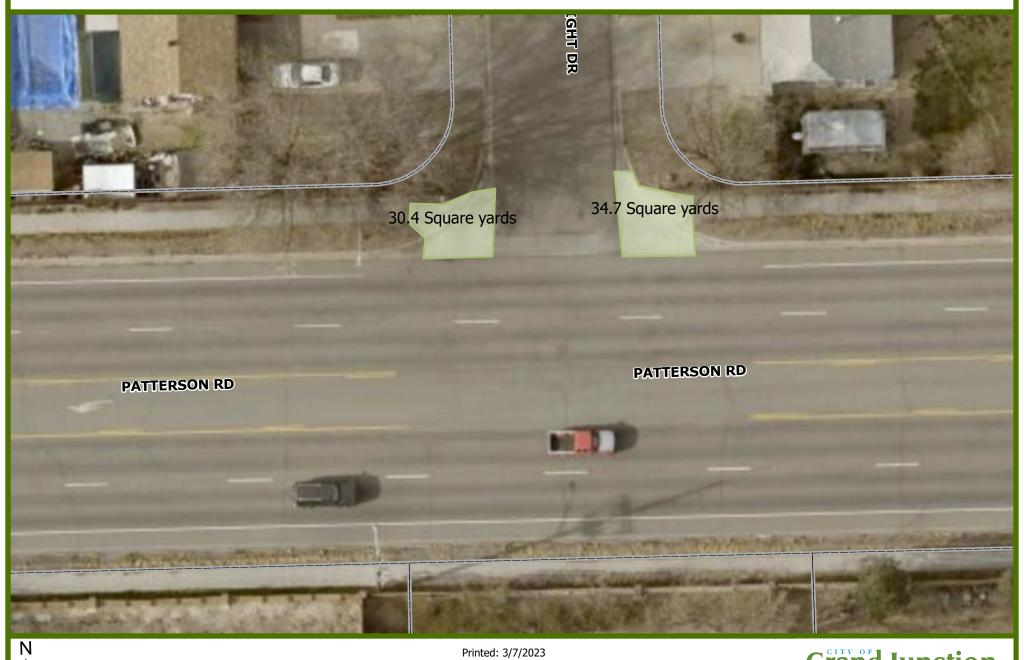

# Patterson and Starlight

0 0.01 0.01 mi

Printed: 3/7/2023 1 inch equals 24 feet