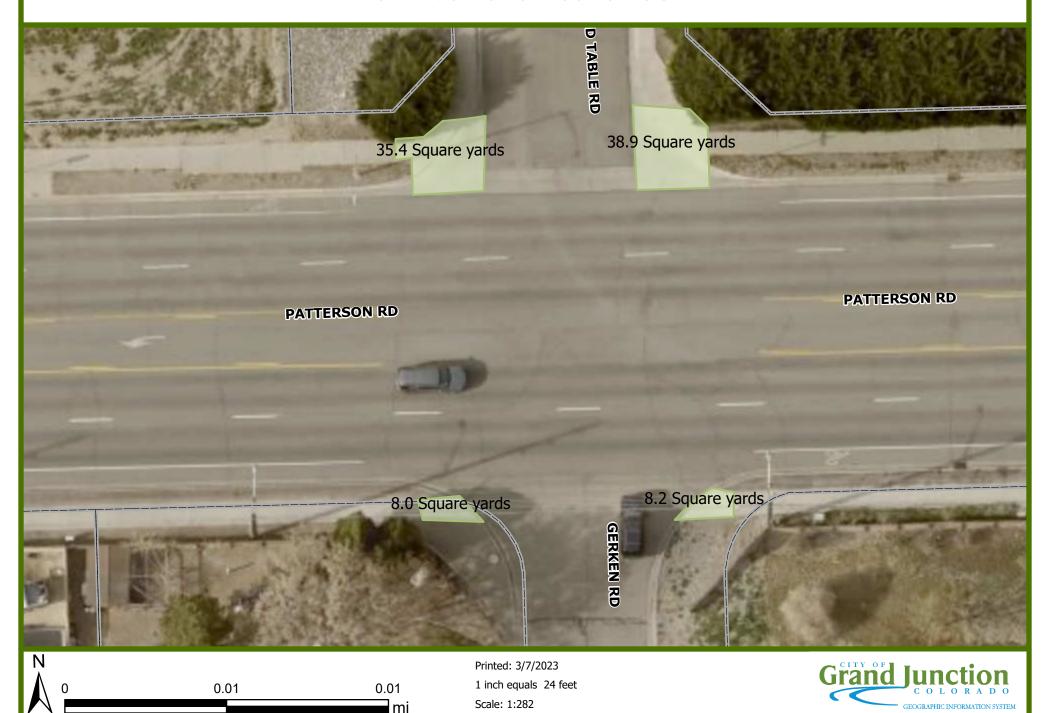

#### Patterson and 30



0 0.01

Printed: 3/7/2023 1 inch equals 47 feet

Scale: 1:564

0.03

mi



### Patterson and Ronlin



0.01 mi 1 inch equals 24 feet



## Patterson and Agana



# Patterson and Starlight



0 0.01 0.01 mi

Printed: 3/7/2023 1 inch equals 24 feet



#### Patterson and Serenade



0.01 0.01 mi 1 inch equals 24 feet



#### Patterson and McMullin



0 0.01 0.01 mi Printed: 3/7/2023 1 inch equals 24 feet



#### Patterson and Round Table



## Patterson and Grand Valley



#### 3047 Patterson



0 0.01 0.01 mi

Printed: 3/7/2023 1 inch equals 24 feet



## Patterson and Mesa Valley



Scale: 1:282

mi

### Patterson and Shoshone



## Patterson and Cottage Meadows



0.01 0.01 mi 1 inch equals 24 feet Scale: 1:282



#### Patterson and Cross Orchard West



0.01 0.01 mi

1 inch equals 24 feet

## Patterson and Lodgepole



Scale: 1:282

mi







0 0.05 0.1 mi

1 inch equals 188 feet Scale: 1:2,257