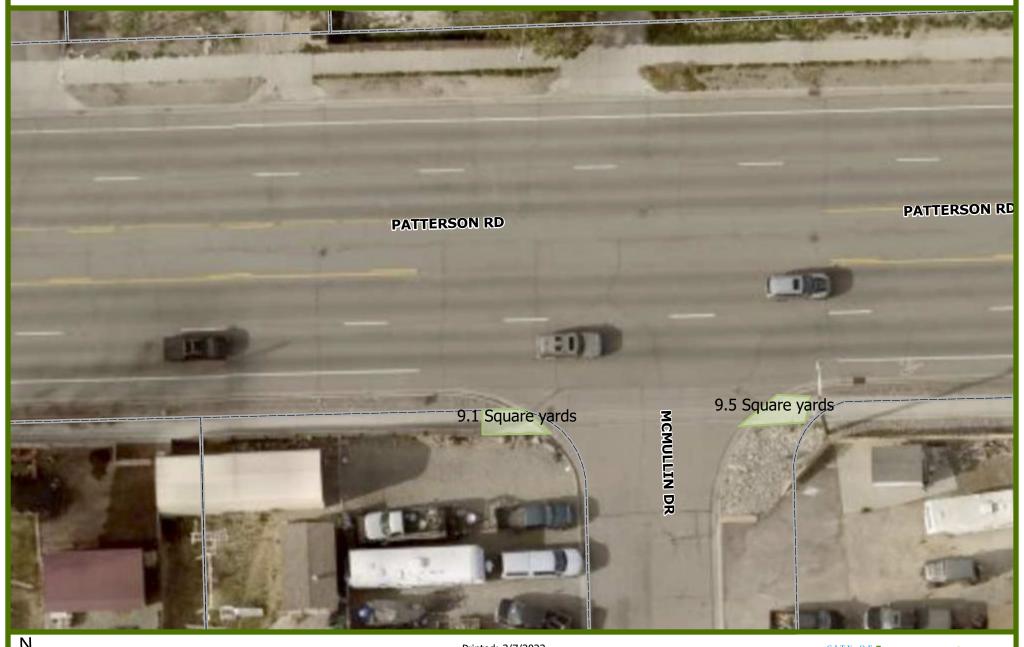

#### Patterson and McMullin

0 0.01 0.01 mi Printed: 3/7/2023 1 inch equals 24 feet