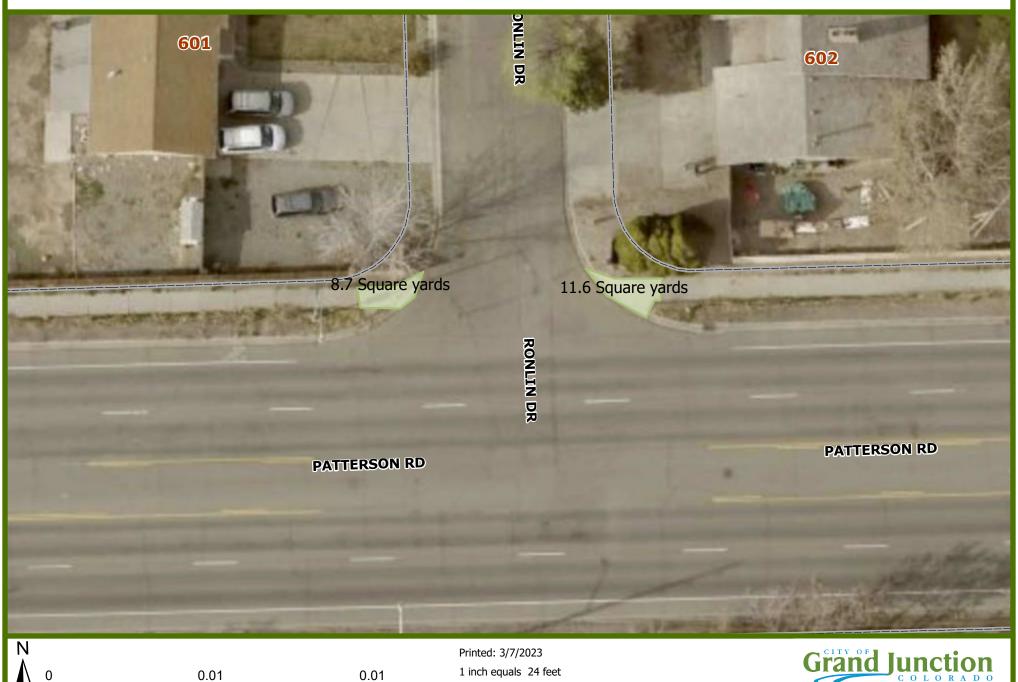

#### Patterson and 30



0 0.01

Printed: 3/7/2023 1 inch equals 47 feet

Scale: 1:564

0.03

mi



### Patterson and Ronlin



0.01 mi 1 inch equals 24 feet



## Patterson and Agana



# Patterson and Starlight



0 0.01 0.01 mi

Printed: 3/7/2023 1 inch equals 24 feet



#### Patterson and Serenade



0.01 0.01 mi 1 inch equals 24 feet



#### Patterson and McMullin



0 0.01 0.01 mi Printed: 3/7/2023 1 inch equals 24 feet



#### Patterson and Round Table



## Patterson and Grand Valley



#### 3047 Patterson



0 0.01 0.01 mi

Printed: 3/7/2023 1 inch equals 24 feet



## Patterson and Mesa Valley



Scale: 1:282

mi

### Patterson and Shoshone



## Patterson and Cottage Meadows



0.01 0.01 mi 1 inch equals 24 feet Scale: 1:282



#### Patterson and Cross Orchard West



0.01 0.01 mi

1 inch equals 24 feet

## Patterson and Lodgepole



Scale: 1:282

mi







0 0.05 0.1 mi

1 inch equals 188 feet Scale: