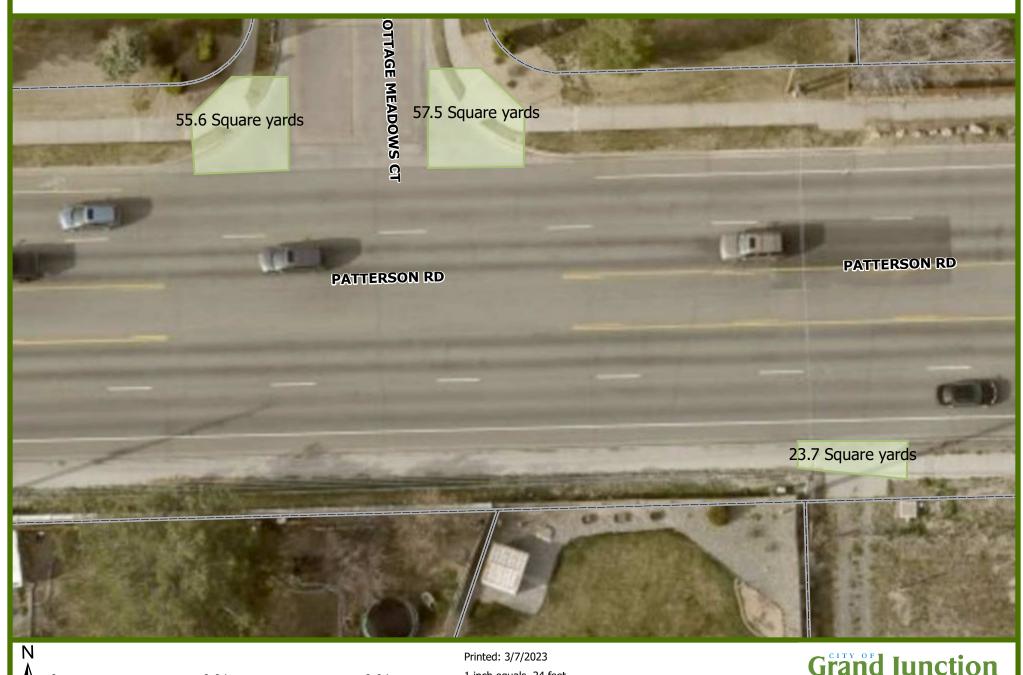

## Patterson and Cottage Meadows

0.01 0.01 mi 1 inch equals 24 feet Scale: 1:282