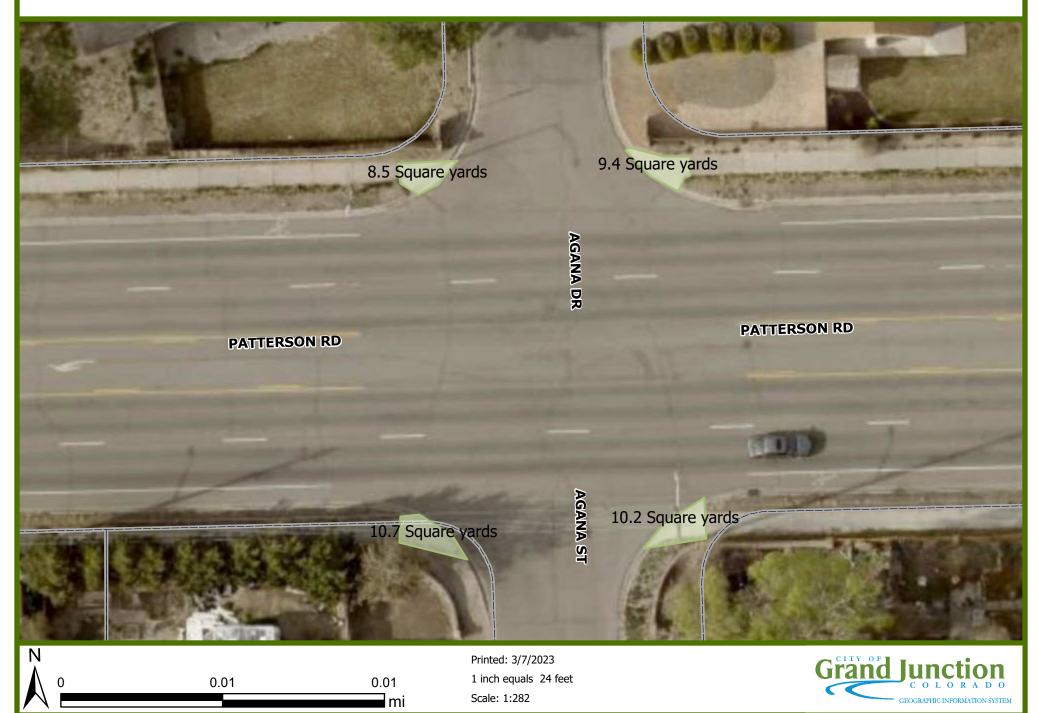

#### Patterson and 30



0 0.01

Printed: 3/7/2023 1 inch equals 47 feet

Scale: 1:564

0.03

mi



### Patterson and Ronlin



0.01 mi 1 inch equals 24 feet



## Patterson and Agana



# Patterson and Starlight



0 0.01 0.01 mi

Printed: 3/7/2023 1 inch equals 24 feet



#### Patterson and Serenade



0.01 0.01 mi 1 inch equals 24 feet



#### Patterson and McMullin



0 0.01 0.01 mi Printed: 3/7/2023 1 inch equals 24 feet



#### Patterson and Round Table



## Patterson and Grand Valley



#### 3047 Patterson



0 0.01 0.01 mi

Printed: 3/7/2023 1 inch equals 24 feet



## Patterson and Mesa Valley



Scale: 1:282

mi

### Patterson and Shoshone



## Patterson and Cottage Meadows



0.01 0.01 mi 1 inch equals 24 feet Scale: 1:282



#### Patterson and Cross Orchard West



0.01 0.01 mi

1 inch equals 24 feet

## Patterson and Lodgepole



Scale: 1:282

mi







0 0.05 0.1 mi

1 inch equals 188 feet Scale: 1:2,257