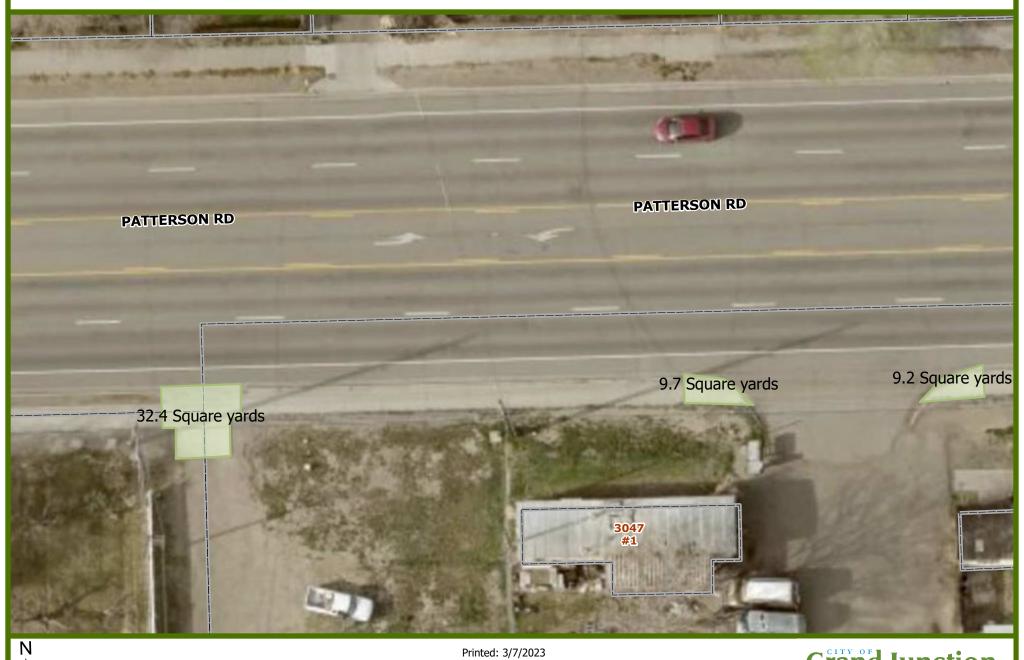

#### Patterson and 30



0 0.01

Printed: 3/7/2023 1 inch equals 47 feet

Scale: 1:564

0.03

mi



### Patterson and Ronlin



0.01 mi 1 inch equals 24 feet



## Patterson and Agana



# Patterson and Starlight



0 0.01 0.01 mi

Printed: 3/7/2023 1 inch equals 24 feet



#### Patterson and Serenade



0.01 0.01 mi 1 inch equals 24 feet



#### Patterson and McMullin



0 0.01 0.01 mi Printed: 3/7/2023 1 inch equals 24 feet



#### Patterson and Round Table



## Patterson and Grand Valley



#### 3047 Patterson



0 0.01 0.01 mi

Printed: 3/7/2023 1 inch equals 24 feet



## Patterson and Mesa Valley



Scale: 1:282

mi

### Patterson and Shoshone



## Patterson and Cottage Meadows



0.01 0.01 mi 1 inch equals 24 feet Scale: 1:282



#### Patterson and Cross Orchard West



0.01 0.01 mi

1 inch equals 24 feet

## Patterson and Lodgepole



Scale: 1:282

mi







0 0.05 0.1 mi

1 inch equals 188 feet Scale: 1:2,257