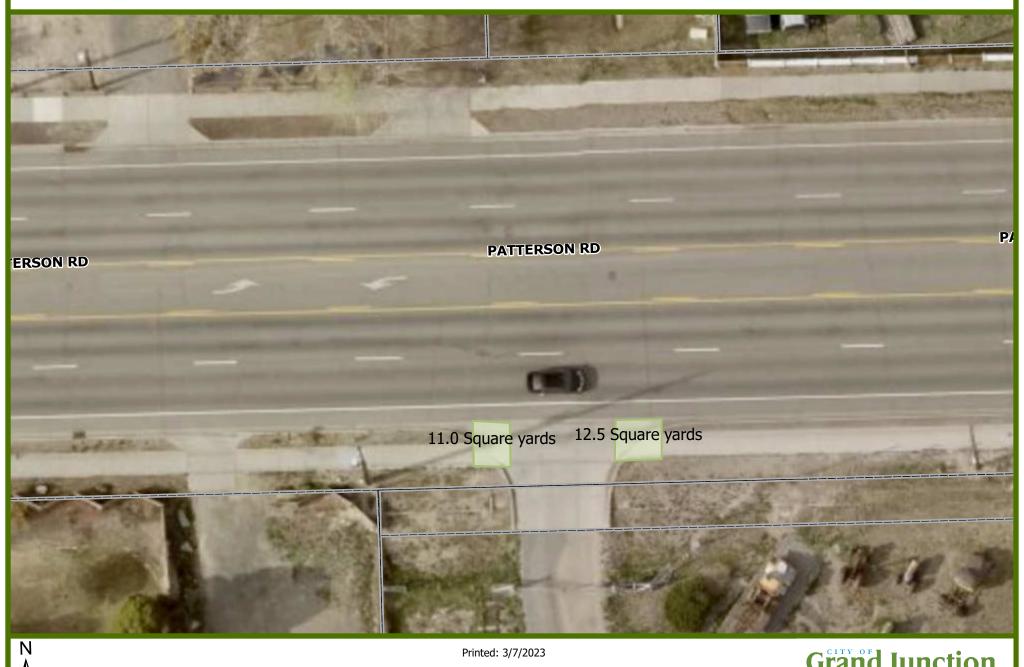

## Patterson and Lodgepole

Scale: 1:282

mi

0 0.05 0.1 mi

1 inch equals 188 feet Scale: 1:2,257