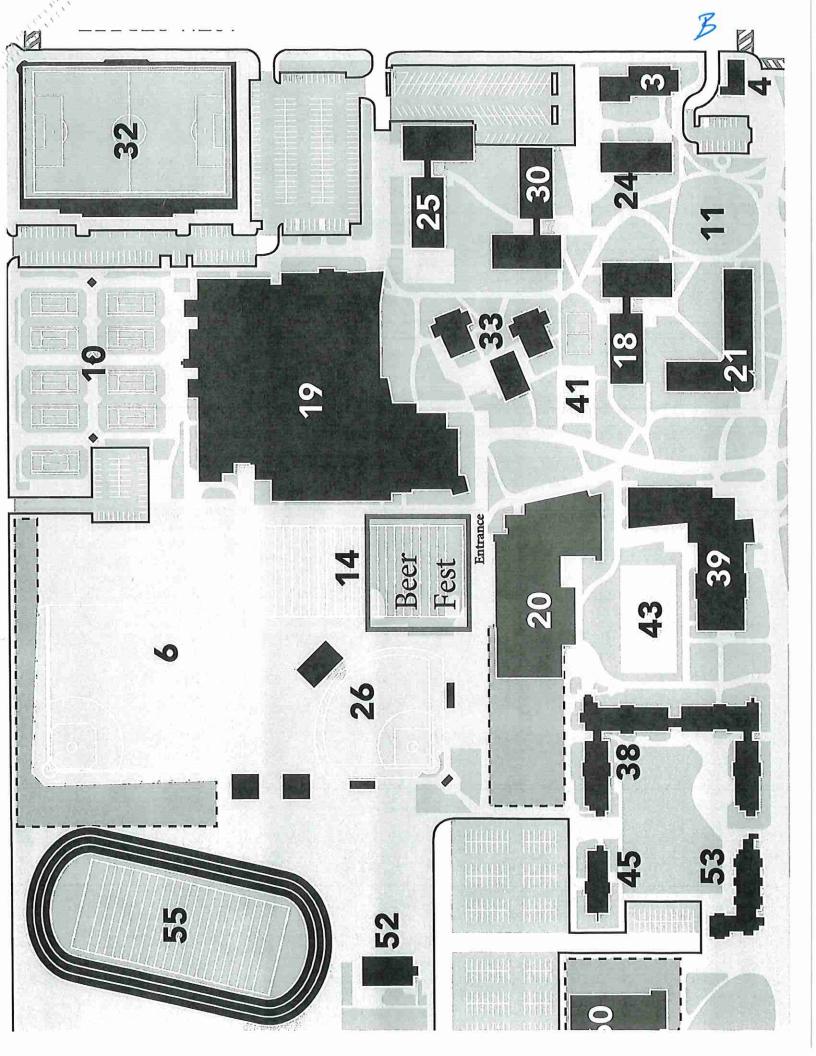

#### VII. Special Event Permit Applications

 Colorado Mesa University Foundation, 1450 North Avenue, Grand Junction, CO 81501, "CMU Grand Valley Beer Fest - 2023", Located at the Football Practice Field, 1100 North Avenue, Grand Junction, CO 81501 on May 19, 2023 from 1 to 9 p.m.

CEO: Robin Brown, 452 Wildwood Drive, Grand Junction, CO 81505 Event Manager: Jared Meier, 2695 Kayden Court, Grand Junction, CO 81505

Event Manager Jared Meier was present and answered a series of questions regarding the event location, security, and how it will be conducted lawfully. Hearing Officer Starritt verified with Ms. Sandoval the application was in order and asked if there was anyone present to speak against the application. There was no one. He entered Exhibits "A" and "B" (attached) into the record.