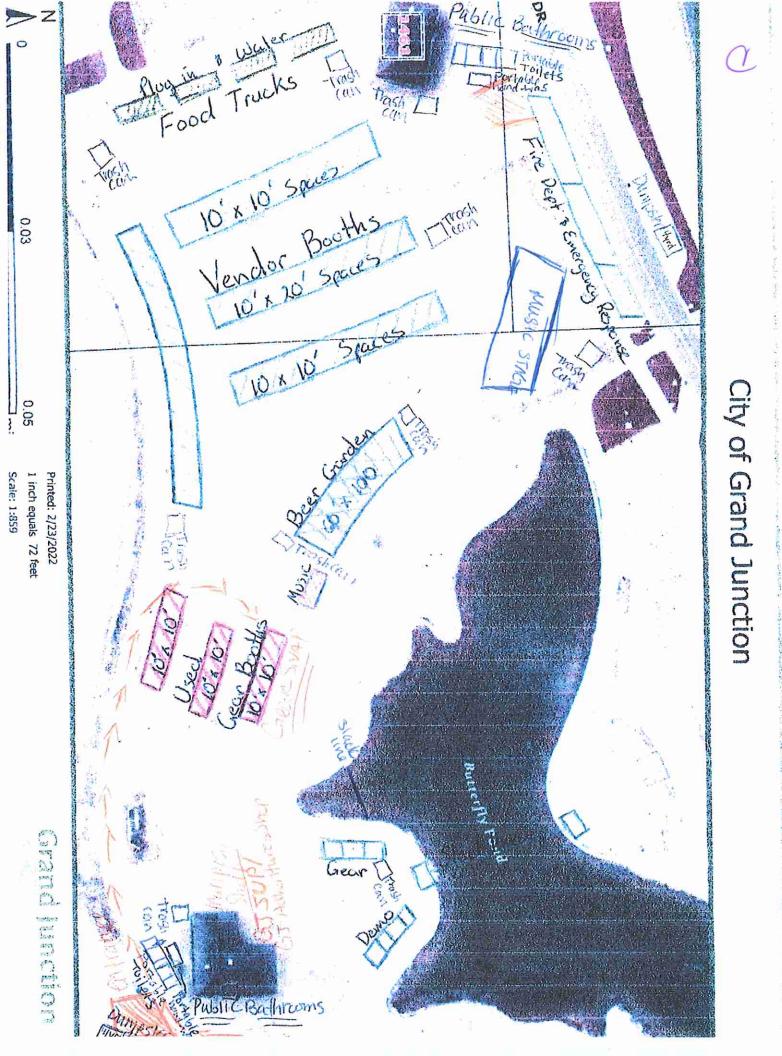

President: Kate Ramsay, 2955 Kannah Creek Road, Whitewater, CO 81527 Event Manager: Elizabeth A. Fortushniak-Stover, 2414 Sandridge Court, Grand Junction, CO 81507

Save-A-Life-Jacket Program President Kate Ramsay was present and answered a series of questions regarding the event location, security, and how it will be conducted lawfully. She requested that the application be updated with a map she brought to the hearing as they felt it would work better than what they had previously provided (Exhibit "C"). The map changed the licensed premises to the beer garden area only. Hearing Officer Starritt verified with Ms. Sandoval the application was in order and asked if there was anyone present to speak against the application. There was no one. He entered Exhibits "A","B", and "C" (attached) into the record.