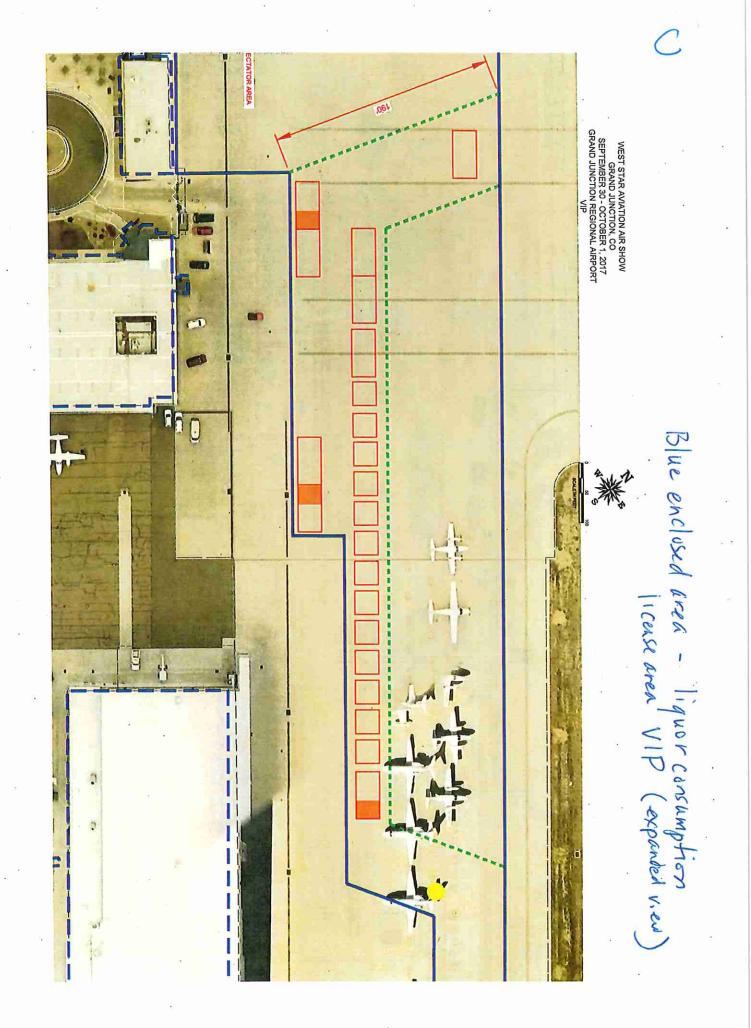

 Grand Junction Air Show, Inc., 461 Main Street, Suite 200, Grand Junction, CO 81501, "Grand Junction Air Show Presented by West Star Aviation – 2023", Located at Grand Junction Regional Airport, 2828 Walker Field Drive, Grand Junction, CO 81506, on October 13, 2023 from 5 to 10 p.m., and October 14 & 15, 2023 from 9 a.m. to 5 p.m.

President: Clay H. Tufly, 461 Main Street, Suite 200, Grand Junction, CO 81501 Event Manager: Mark Papko, 7563 E. State Road 13, South Range, WI 54874

Grand Junction Air Show, Inc. President Clay Tuftly and Board Member Julie Shafer were present and answered a series of questions regarding the event location, security, and how it will be conducted lawfully. Hearing Officer Starritt verified with Ms. Sandoval the application was in order and asked if there was anyone present to speak against the application. There was no one. He entered Exhibits "A", "B", "C" and "D" (attached) into the record.

Hearing Officer Starritt found that pursuant to Colorado State Statute 44-5-106, there are no grounds to deny the special event permit; it would not be injurious to the public welfare because of the nature of the special event, its location within the community, or the failure of the applicant in a past special event to conduct the event in compliance with applicable laws. The application for the special event permit submitted by Grand Junction Air Show, Inc. for "Grand Junction Air Show Presented by West Star Aviation – 2023" was in order and approved.