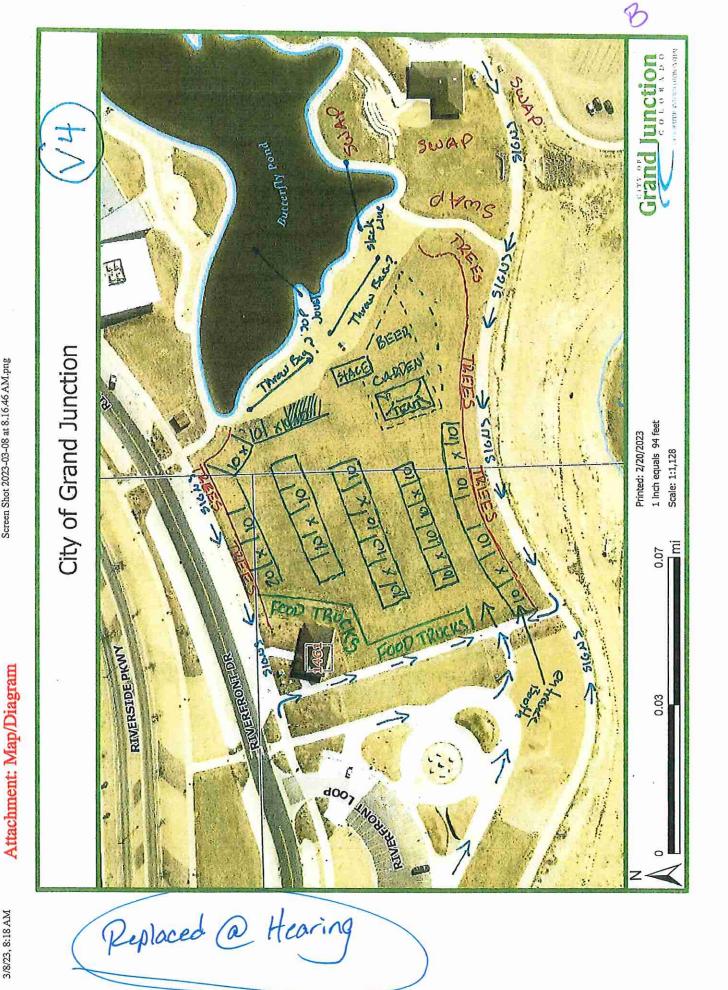

President: Kate Ramsay, 2955 Kannah Creek Road, Whitewater, CO 81527 Event Manager: Elizabeth A. Fortushniak-Stover, 2414 Sandridge Court, Grand Junction, CO 81507

Save-A-Life-Jacket Program President Kate Ramsay was present and answered a series of questions regarding the event location, security, and how it will be conducted lawfully. She requested that the application be updated with a map she brought to the hearing as they felt it would work better than what they had previously provided (Exhibit "C"). The map changed the licensed premises to the beer garden area only. Hearing Officer Starritt verified with Ms. Sandoval the application was in order and asked if there was anyone present to speak against the application. There was no one. He entered Exhibits "A","B", and "C" (attached) into the record.

Hearing Officer Starritt found that pursuant to Colorado State Statute 44-5-106, there are no grounds to deny the special event permit; it would not be injurious to the public welfare because of the nature of the special event, its location within the community, or the failure of the applicant in a past special event to conduct the event in compliance with applicable laws. The application for the special event permit submitted by Save-A-Life-Jacket Program for "Grand Valley River Fest - 2023" was in order and approved.