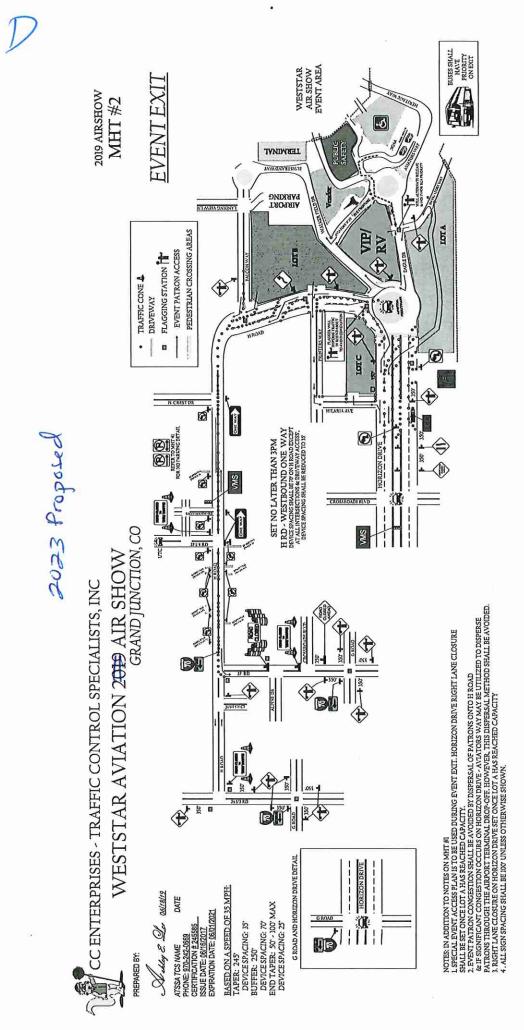

 Grand Junction Air Show, Inc., 461 Main Street, Suite 200, Grand Junction, CO 81501, "Grand Junction Air Show Presented by West Star Aviation – 2023", Located at Grand Junction Regional Airport, 2828 Walker Field Drive, Grand Junction, CO 81506, on October 13, 2023 from 5 to 10 p.m., and October 14 & 15, 2023 from 9 a.m. to 5 p.m.

President: Clay H. Tufly, 461 Main Street, Suite 200, Grand Junction, CO 81501 Event Manager: Mark Papko, 7563 E. State Road 13, South Range, WI 54874

Grand Junction Air Show, Inc. President Clay Tuftly and Board Member Julie Shafer were present and answered a series of questions regarding the event location, security, and how it will be conducted lawfully. Hearing Officer Starritt verified with Ms. Sandoval the application was in order and asked if there was anyone present to speak against the application. There was no one. He entered Exhibits "A", "B", "C" and "D" (attached) into the record.

Hearing Officer Starritt found that pursuant to Colorado State Statute 44-5-106, there are no grounds to deny the special event permit; it would not be injurious to the public welfare because of the nature of the special event, its location within the community, or the failure of the applicant in a past special event to conduct the event in compliance with applicable laws. The application for the special event permit submitted by Grand Junction Air Show, Inc. for "Grand Junction Air Show Presented by West Star Aviation – 2023" was in order and approved.