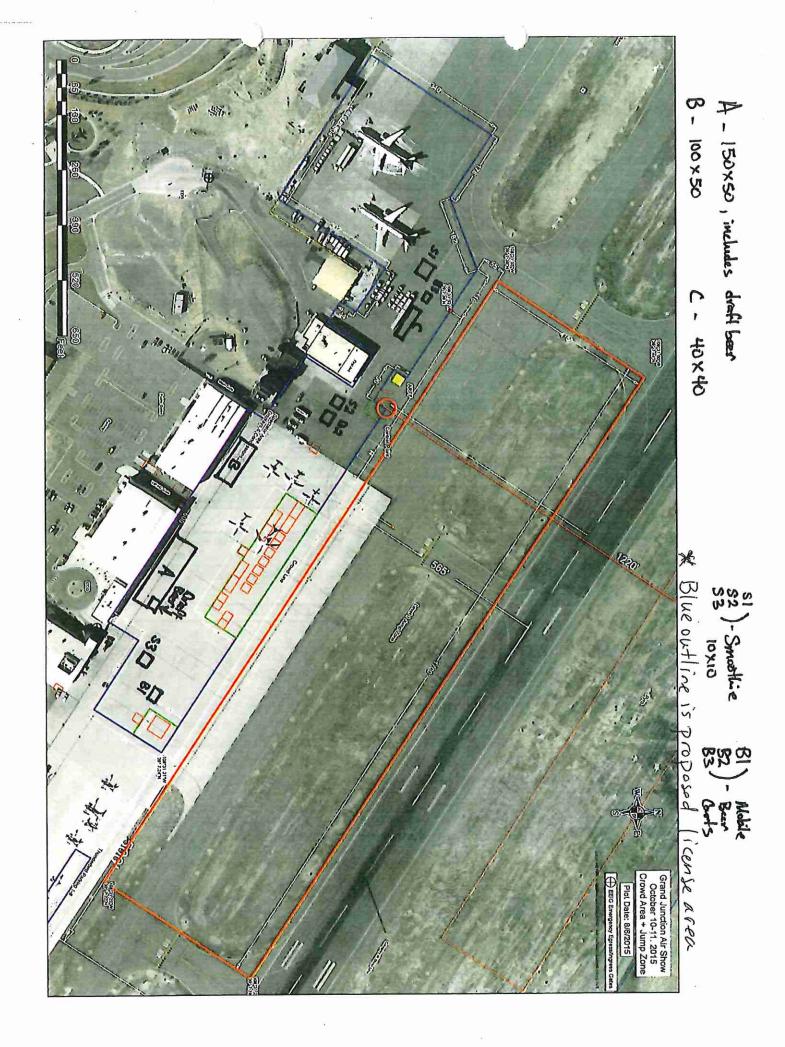

 Grand Junction Air Show, Inc., 461 Main Street, Suite 200, Grand Junction, CO 81501, "Grand Junction Air Show Presented by West Star Aviation – 2023", Located at Grand Junction Regional Airport, 2828 Walker Field Drive, Grand Junction, CO 81506, on October 13, 2023 from 5 to 10 p.m., and October 14 & 15, 2023 from 9 a.m. to 5 p.m.

President: Clay H. Tufly, 461 Main Street, Suite 200, Grand Junction, CO 81501 Event Manager: Mark Papko, 7563 E. State Road 13, South Range, WI 54874

Grand Junction Air Show, Inc. President Clay Tuftly and Board Member Julie Shafer were present and answered a series of questions regarding the event location, security, and how it will be conducted lawfully. Hearing Officer Starritt verified with Ms. Sandoval the application was in order and asked if there was anyone present to speak against the application. There was no one. He entered Exhibits "A", "B", "C" and "D" (attached) into the record.

Hearing Officer Starritt found that pursuant to Colorado State Statute 44-5-106, there are no grounds to deny the special event permit; it would not be injurious to the public welfare because of the nature of the special event, its location within the community, or the failure of the applicant in a past special event to conduct the event in compliance with applicable laws. The application for the special event permit submitted by Grand Junction Air Show, Inc. for "Grand Junction Air Show Presented by West Star Aviation – 2023" was in order and approved.