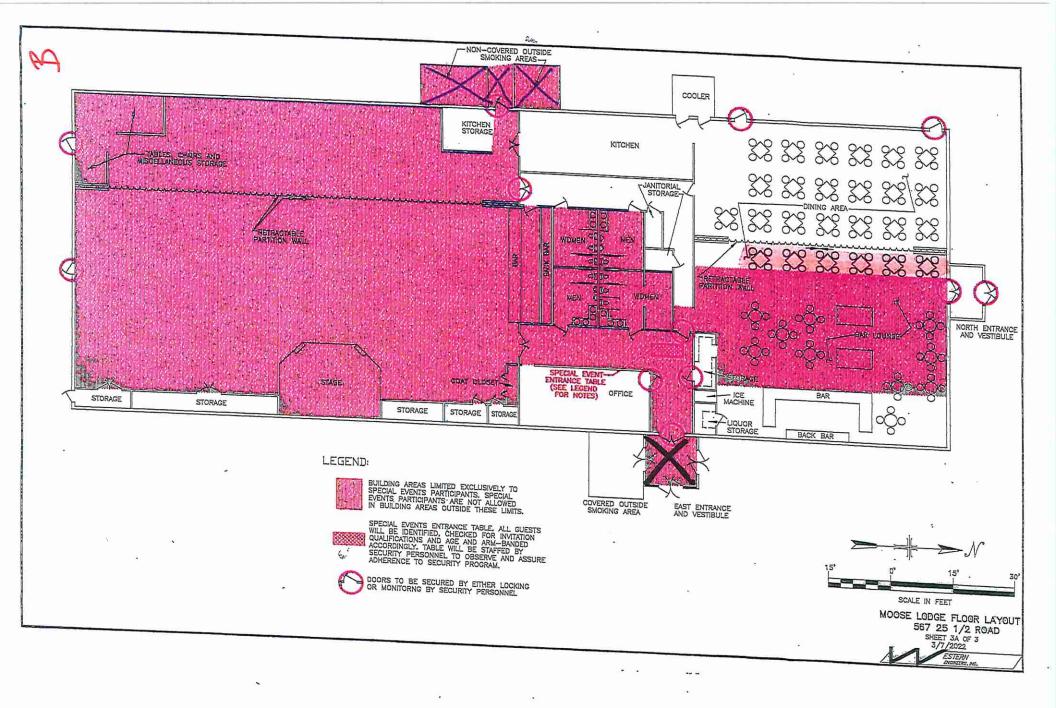

#### IV. Special Event Permit Applications

2. Loyal Order of Moose Grand Junction Lodge 270, 567 25 ½ Road, Grand Junction, CO 81505, "Cancer Patient Fundraiser - 2023", Located at 567 25 ½ Road, Grand Junction, CO 81505 on July 8, 2023, from 5 - 10 p.m.

Administrator: Barbara Case, 3093 Evanston Avenue, Grand Junction, CO

81504

Event Manager: Kim River, 3156 Lakeside, Grand Junction, CO 81504

Administrator Barbara Case and Cancer Patient Fundraiser representative Kim River were present and answered a series of questions regarding the event location, security, and how it will be conducted lawfully. Hearing Officer Starritt verified with Ms. Harrell the application was in order and asked if there was anyone present to speak against the application. He entered Exhibits "A" and "B" (attached) into the record.

Hearing Officer Starritt found that pursuant to Colorado State Statute 44-5-106, there are no grounds to deny the special event permit; it would not be injurious to the public welfare because of the nature of the special event, its location within the community, or the failure of the applicant in a past special event to conduct the event in compliance with applicable laws. The application for the special event permit submitted by Loyal Order of Moose Grand Junction Lodge 270 for "Cancer Patient Fundraiser - 2023" was in order and approved.