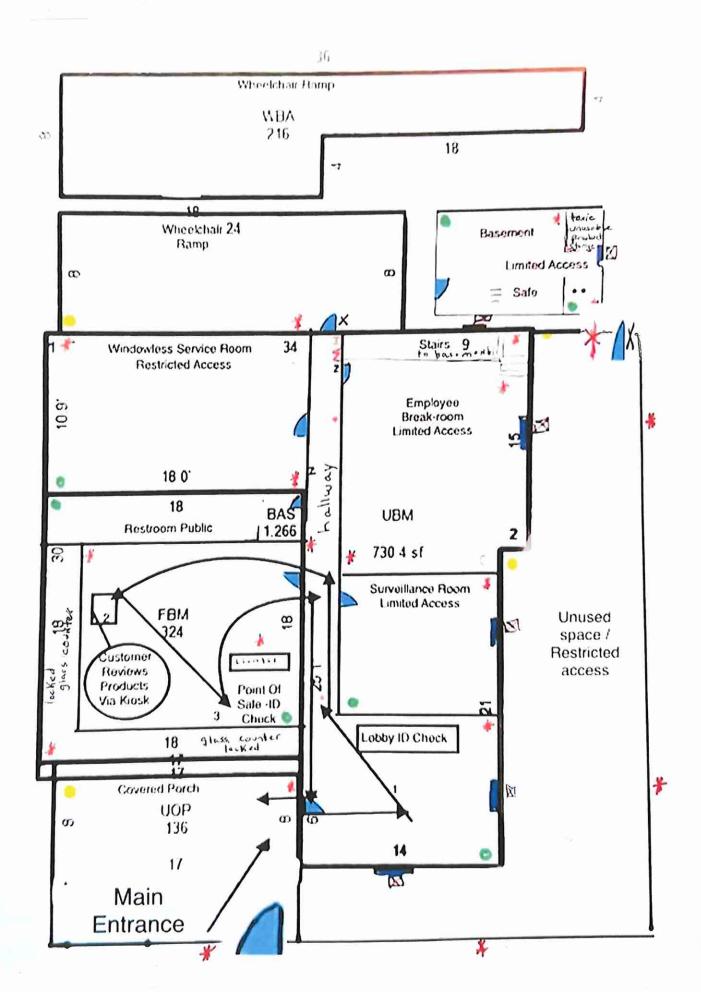

DR 8523 (01/27/23)
COLORADO DEPARTMENT OF REVENUE
Marijuana Enforcement Division
SBG.Colorado.gov/Marijuana-Enforcement

| Marijuana Lic | ense Num | ber (Leave | Blank) |  |
|---------------|----------|------------|--------|--|
| 402           | n-01     | 012        |        |  |