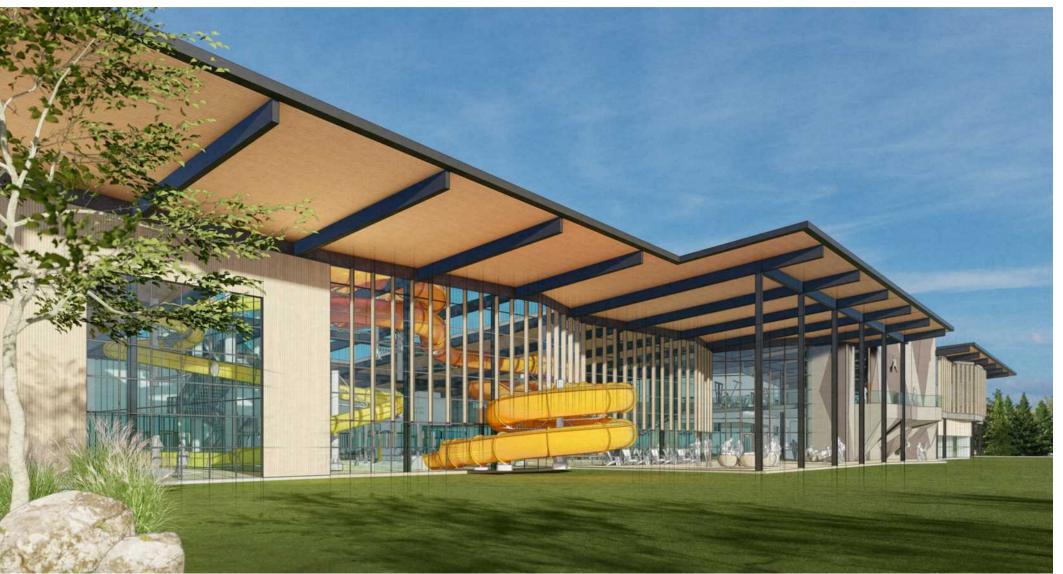

# NORTH ELEVATION

**SECTION - NATATORIUM** 

SECTION - GYMNASIUM

**VIEW LOOKING TOWARDS MAIN ENTRY** 

**VIEW LOOKING TOWARDS MAIN ENTRY** 

VIEW LOOKING TOWARDS FITNESS AND CLIMBING WALL

VIEW LOOKING TOWARDS GAMING LOUNGE AND POOL

**VIEW LOOKING TOWARDS POOL** 

**VIEW LOOKING TOWARDS POOL** 

VIEW LOOKING TOWARDS FITNESS AND CLIMBING WALL

VIEW LOOKING TOWARDS RECREATION ACTIVITY POOL