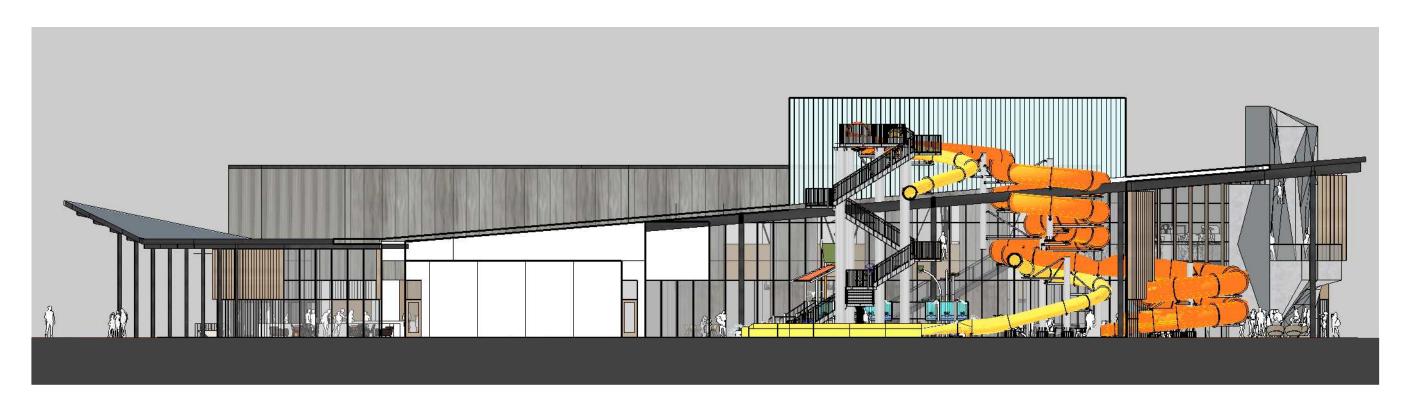

TO FIT ON A 30 X 42 SHEET SIZE.





### UPPER FLOOR PLAN

### **LEGEND**

- 1. DROP OFF
- 2. BUILDING ENTRANCE
- 3. RECEPTION DESK
- 4. STAIR / ELEVATOR
- 5. ADMINISTRATION
- 6. GYMNASIUM
- 7. FITNESS STAIR
- 8. STORAGE
- 9. GROUP FITNESS/ DANCE STUDIO
- 10. CLIMBING/ BOULDERING WALL
- 11. SENIOR LOUNGE
- 12. CHILD WATCH
- 13. CLASS/ PARTY ROOM
- 14. COMMUNITY ROOM
- 15. GAME LOUNGE
- 16. LOCKER ROOMS
- 17. UNIVERSAL CHANGING ROOMS
- 18. RECREATION ACTIVITY POOL
- 19. LAP POOL
- 20. WELLNESS POOL
- 21. AQUATIC SUPPORT
- 22. POOL STORAGE
- 23. BUILDING/ POOL MECHANICAL
- 24. CATERING KITCHEN
- 25. RESTROOMS
- 26. ELEVATED WALK/ JOG TRACK
- 27. FITNESS AND WEIGHTS
- 28. OUTDOOR GATHERING SPACE





# **EAST ELEVATION**



# **SOUTH ELEVATION**



# **WEST ELEVATION**



# NORTH ELEVATION



**SECTION - NATATORIUM** 



SECTION - GYMNASIUM





**VIEW LOOKING TOWARDS MAIN ENTRY** 



**VIEW LOOKING TOWARDS MAIN ENTRY** 



VIEW LOOKING TOWARDS FITNESS AND CLIMBING WALL



VIEW LOOKING TOWARDS GAMING LOUNGE AND POOL



**VIEW LOOKING TOWARDS POOL** 



**VIEW LOOKING TOWARDS POOL** 



VIEW LOOKING TOWARDS FITNESS AND CLIMBING WALL



VIEW LOOKING TOWARDS RECREATION ACTIVITY POOL