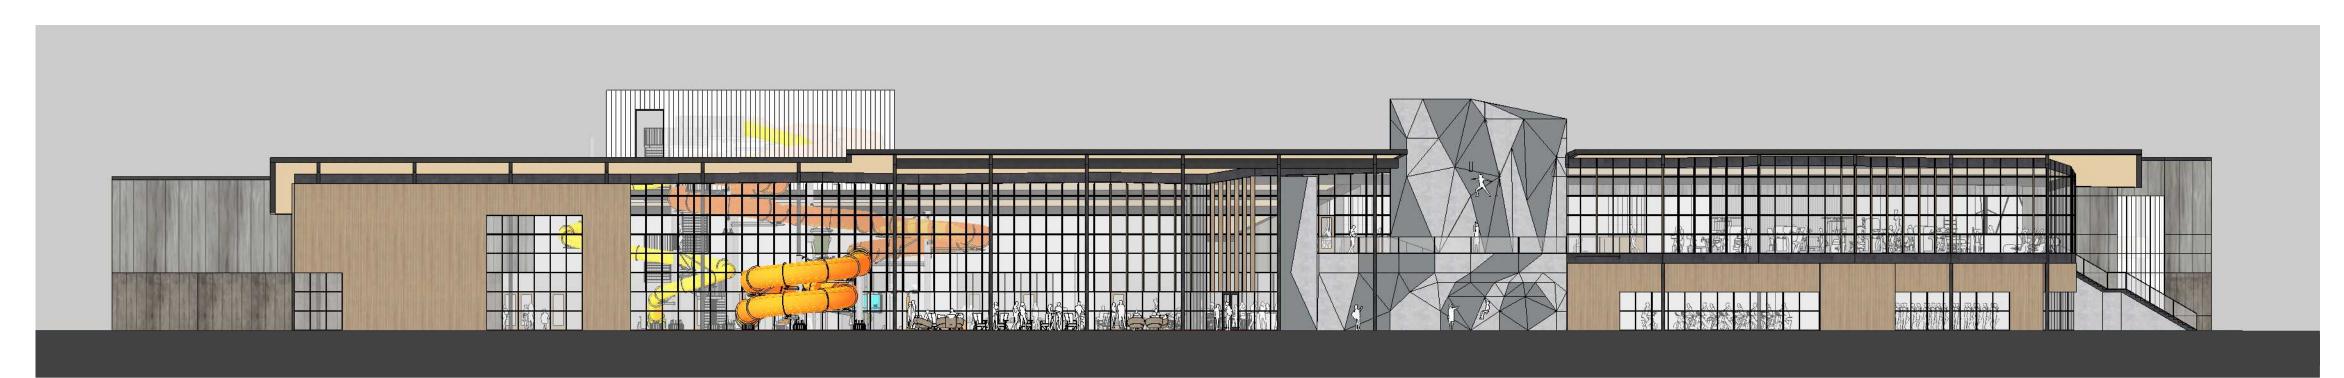

ED. DRAWINGS ARE SCALED TO 1:20 AND FORMATTED TO FIT ON A 30 X 42 SHEET SIZE.





### UPPER FLOOR PLAN

### **LEGEND**

- 1. DROP OFF
- 2. BUILDING ENTRANCE
- 3. RECEPTION DESK
- 4. STAIR / ELEVATOR
- 5. ADMINISTRATION
- 6. GYMNASIUM
- 7. FITNESS STAIR
- 8. STORAGE
- 9. GROUP FITNESS/ DANCE STUDIO
- 10. CLIMBING/ BOULDERING WALL
- 11. SENIOR LOUNGE
- 12. CHILD WATCH
- 13. CLASS/ PARTY ROOM
- 14. COMMUNITY ROOM
- 15. GAME LOUNGE
- 16. LOCKER ROOMS
- 17. UNIVERSAL CHANGING ROOMS
- 18. RECREATION ACTIVITY POOL
- 19. LAP POOL
- 20. WELLNESS POOL
- 21. AQUATIC SUPPORT
- 22. POOL STORAGE
- 23. BUILDING/ POOL MECHANICAL
- 24. CATERING KITCHEN
- 25. RESTROOMS
- 26. ELEVATED WALK/ JOG TRACK
- 27. FITNESS AND WEIGHTS
- 28. OUTDOOR GATHERING SPACE





# **EAST ELEVATION**



# **SOUTH ELEVATION**



# **WEST ELEVATION**



# NORTH ELEVATION



**SECTION - NATATORIUM** 



SECTION - GYMNASIUM





**VIEW LOOKING TOWARDS MAIN ENTRY** 



**VIEW LOOKING TOWARDS MAIN ENTRY** 



VIEW LOOKING TOWARDS FITNESS AND CLIMBING WALL



VIEW LOOKING TOWARDS GAMING LOUNGE AND POOL



**VIEW LOOKING TOWARDS POOL** 



**VIEW LOOKING TOWARDS POOL** 



VIEW LOOKING TOWARDS FITNESS AND CLIMBING WALL



VIEW LOOKING TOWARDS RECREATION ACTIVITY POOL