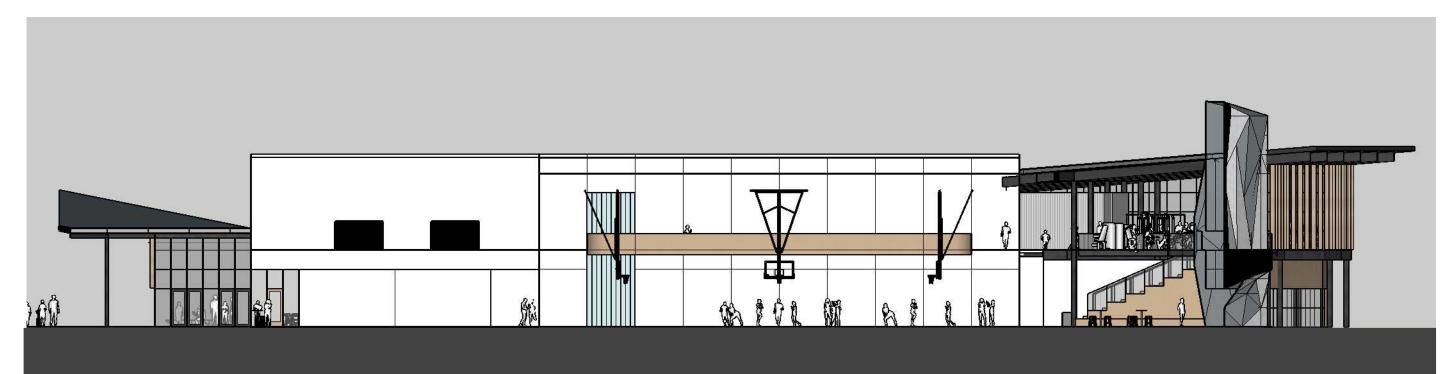

# NORTH ELEVATION

**SECTION - NATATORIUM** 

SECTION - GYMNASIUM

**VIEW LOOKING TOWARDS MAIN ENTRY** 

**VIEW LOOKING TOWARDS MAIN ENTRY** 

VIEW LOOKING TOWARDS FITNESS AND CLIMBING WALL

VIEW LOOKING TOWARDS GAMING LOUNGE AND POOL