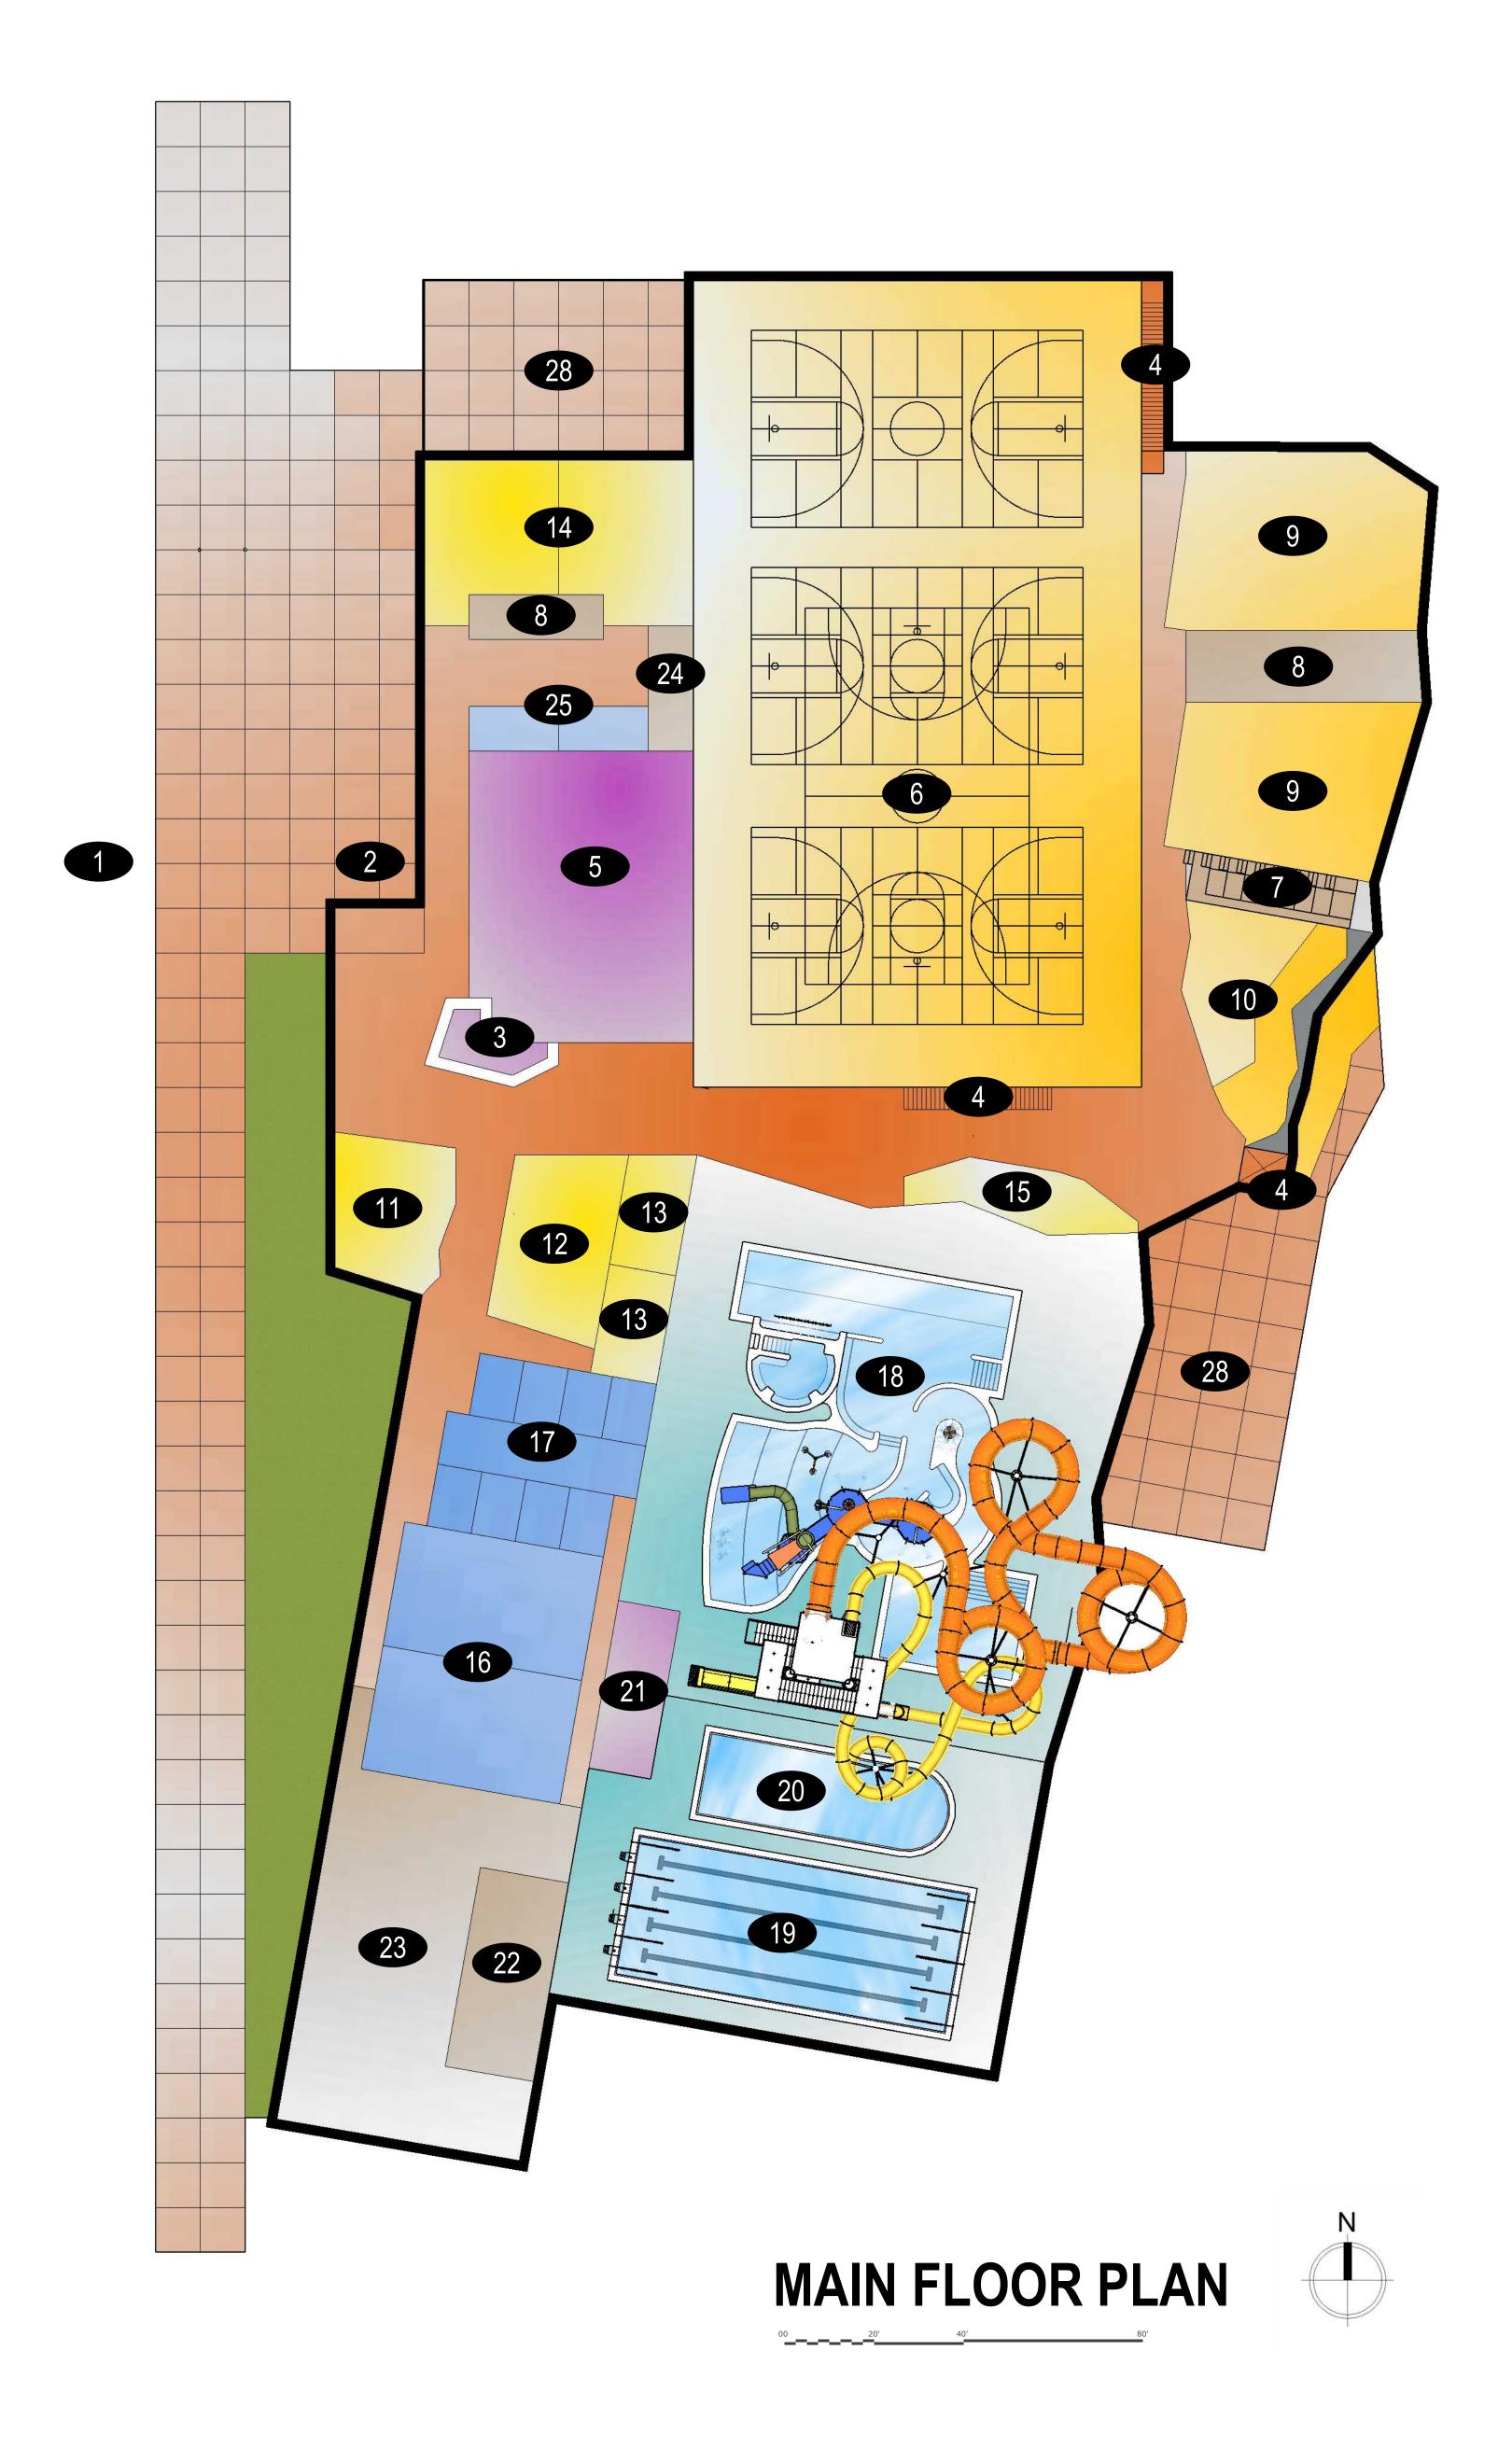

### **LEGEND**

- 1. DROP OFF
- 2. BUILDING ENTRANCE
- 3. RECEPTION DESK
- 4. STAIR / ELEVATOR
- 5. ADMINISTRATION
- 6. GYMNASIUM
- 7. FITNESS STAIR
- 8. STORAGE
- 9. GROUP FITNESS/ DANCE STUDIO
- 10. CLIMBING/ BOULDERING WALL
- 11. SENIOR LOUNGE
- 12. CHILD WATCH
- 13. CLASS/ PARTY ROOM
- 14. COMMUNITY ROOM
- 15. GAME LOUNGE
- 16. LOCKER ROOMS
- 17. UNIVERSAL CHANGING ROOMS
- 18. RECREATION ACTIVITY POOL
- 19. LAP POOL
- 20. WELLNESS POOL
- 21. AQUATIC SUPPORT
- 22. POOL STORAGE
- 23. BUILDING/ POOL MECHANICAL
- 24. CATERING KITCHEN
- 25. RESTROOMS
- 26. ELEVATED WALK/ JOG TRACK
- 27. FITNESS AND WEIGHTS
- 28. OUTDOOR GATHERING SPACE