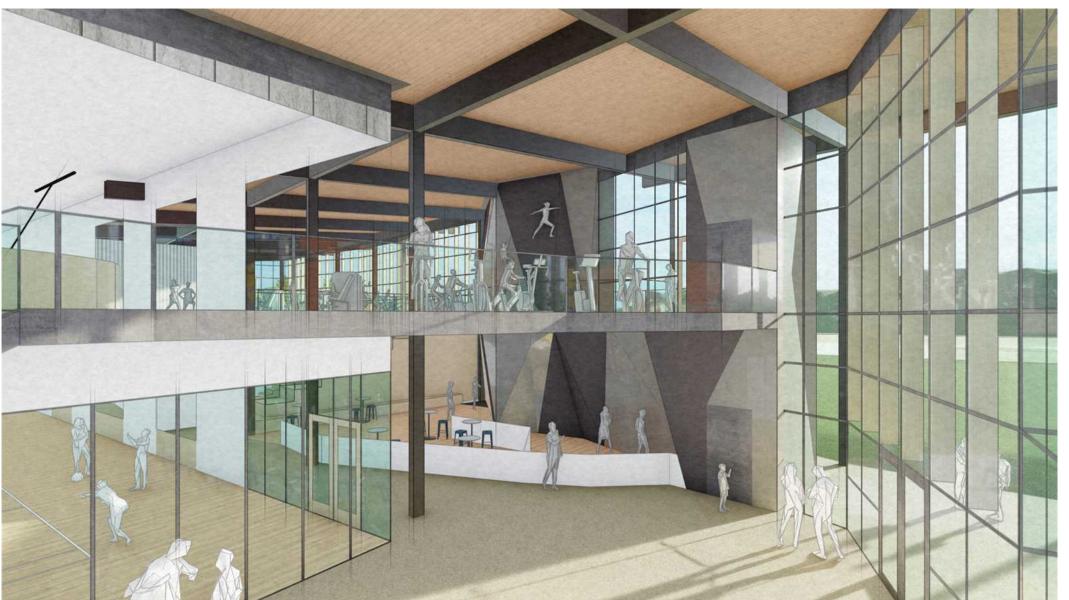

# NORTH ELEVATION

**SECTION - NATATORIUM** 

SECTION - GYMNASIUM

**VIEW LOOKING TOWARDS MAIN ENTRY** 

**VIEW LOOKING TOWARDS MAIN ENTRY** 

VIEW LOOKING TOWARDS FITNESS AND CLIMBING WALL

VIEW LOOKING TOWARDS GAMING LOUNGE AND POOL

**VIEW LOOKING TOWARDS POOL** 

**VIEW LOOKING TOWARDS POOL** 

VIEW LOOKING TOWARDS FITNESS AND CLIMBING WALL

VIEW LOOKING TOWARDS RECREATION ACTIVITY POOL