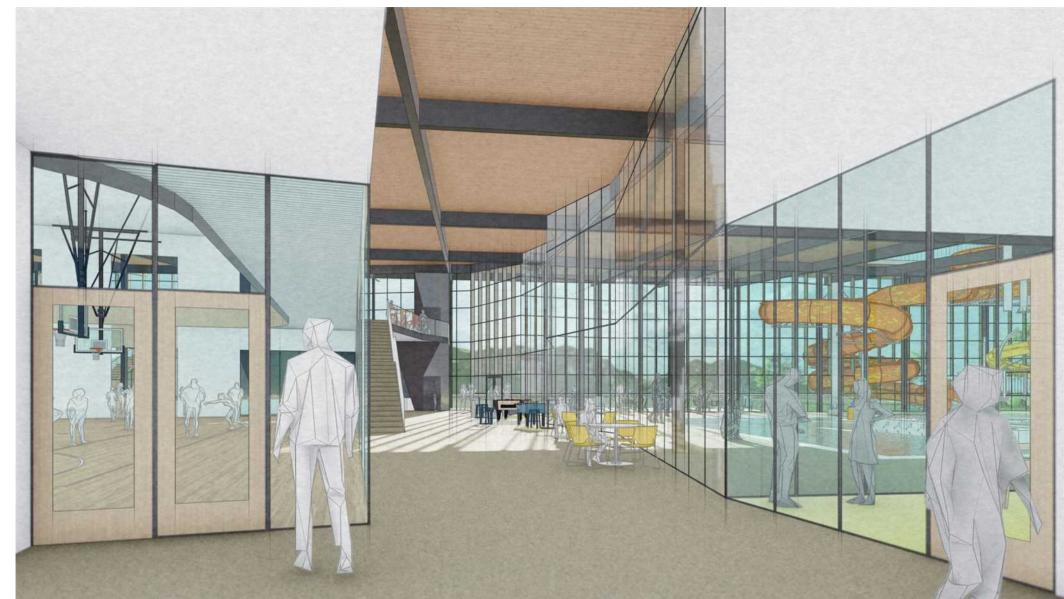

# NORTH ELEVATION

**SECTION - NATATORIUM** 

SECTION - GYMNASIUM

**VIEW LOOKING TOWARDS MAIN ENTRY** 

**VIEW LOOKING TOWARDS MAIN ENTRY** 

VIEW LOOKING TOWARDS FITNESS AND CLIMBING WALL

VIEW LOOKING TOWARDS GAMING LOUNGE AND POOL

**VIEW LOOKING TOWARDS POOL** 

**VIEW LOOKING TOWARDS POOL** 

VIEW LOOKING TOWARDS FITNESS AND CLIMBING WALL

VIEW LOOKING TOWARDS RECREATION ACTIVITY POOL