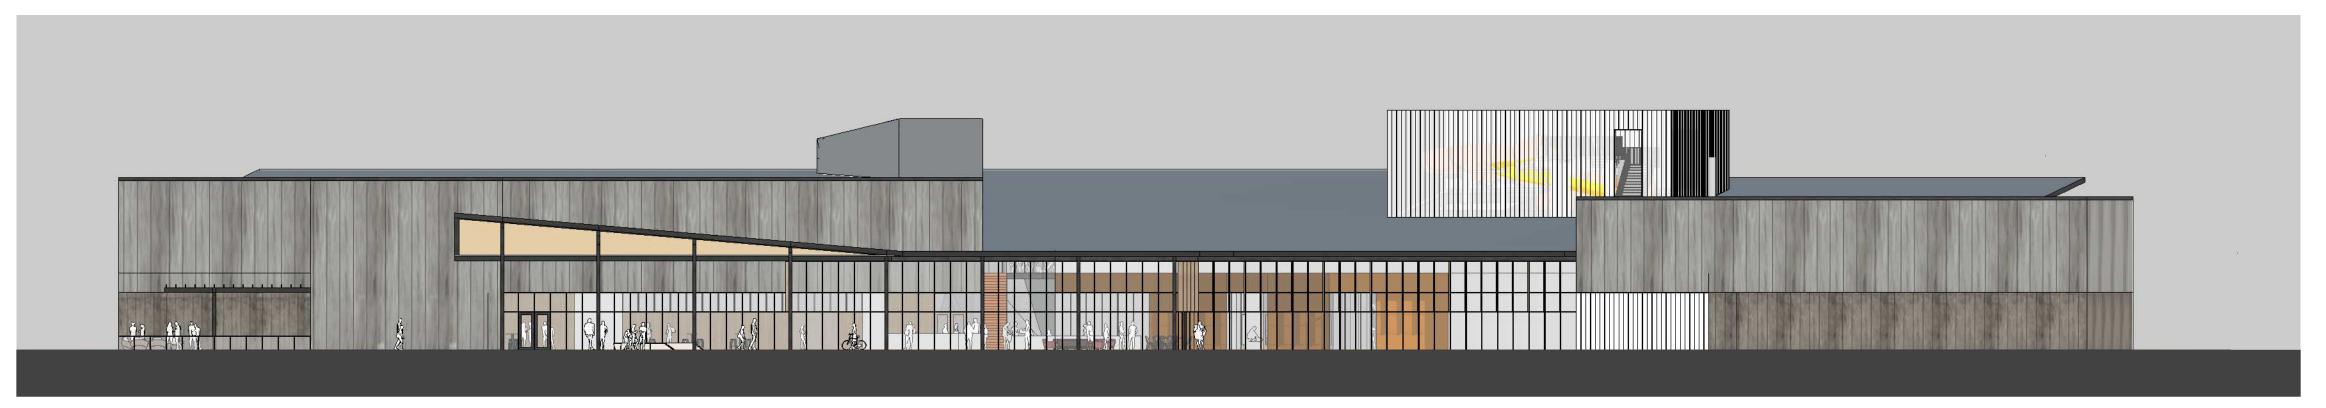

NDERINGS OF THE CONCEPTUAL DESIGN ARE ALSO INCLUDED. DRAWINGS ARE SCALED TO 1:20 AND FORMATTED TO FIT ON A 30 X 42 SHEET SIZE.





### UPPER FLOOR PLAN

### **LEGEND**

- 1. DROP OFF
- 2. BUILDING ENTRANCE
- 3. RECEPTION DESK
- 4. STAIR / ELEVATOR
- 5. ADMINISTRATION
- 6. GYMNASIUM
- 7. FITNESS STAIR
- 8. STORAGE
- 9. GROUP FITNESS/ DANCE STUDIO
- 10. CLIMBING/ BOULDERING WALL
- 11. SENIOR LOUNGE
- 12. CHILD WATCH
- 13. CLASS/ PARTY ROOM
- 14. COMMUNITY ROOM
- 15. GAME LOUNGE
- 16. LOCKER ROOMS
- 17. UNIVERSAL CHANGING ROOMS
- 18. RECREATION ACTIVITY POOL
- 19. LAP POOL
- 20. WELLNESS POOL
- 21. AQUATIC SUPPORT
- 22. POOL STORAGE
- 23. BUILDING/ POOL MECHANICAL
- 24. CATERING KITCHEN
- 25. RESTROOMS
- 26. ELEVATED WALK/ JOG TRACK
- 27. FITNESS AND WEIGHTS
- 28. OUTDOOR GATHERING SPACE





# **EAST ELEVATION**



# **SOUTH ELEVATION**



# **WEST ELEVATION**



# NORTH ELEVATION



**SECTION - NATATORIUM** 



SECTION - GYMNASIUM





**VIEW LOOKING TOWARDS MAIN ENTRY** 



**VIEW LOOKING TOWARDS MAIN ENTRY** 



VIEW LOOKING TOWARDS FITNESS AND CLIMBING WALL



VIEW LOOKING TOWARDS GAMING LOUNGE AND POOL



**VIEW LOOKING TOWARDS POOL** 



**VIEW LOOKING TOWARDS POOL** 



VIEW LOOKING TOWARDS FITNESS AND CLIMBING WALL



VIEW LOOKING TOWARDS RECREATION ACTIVITY POOL