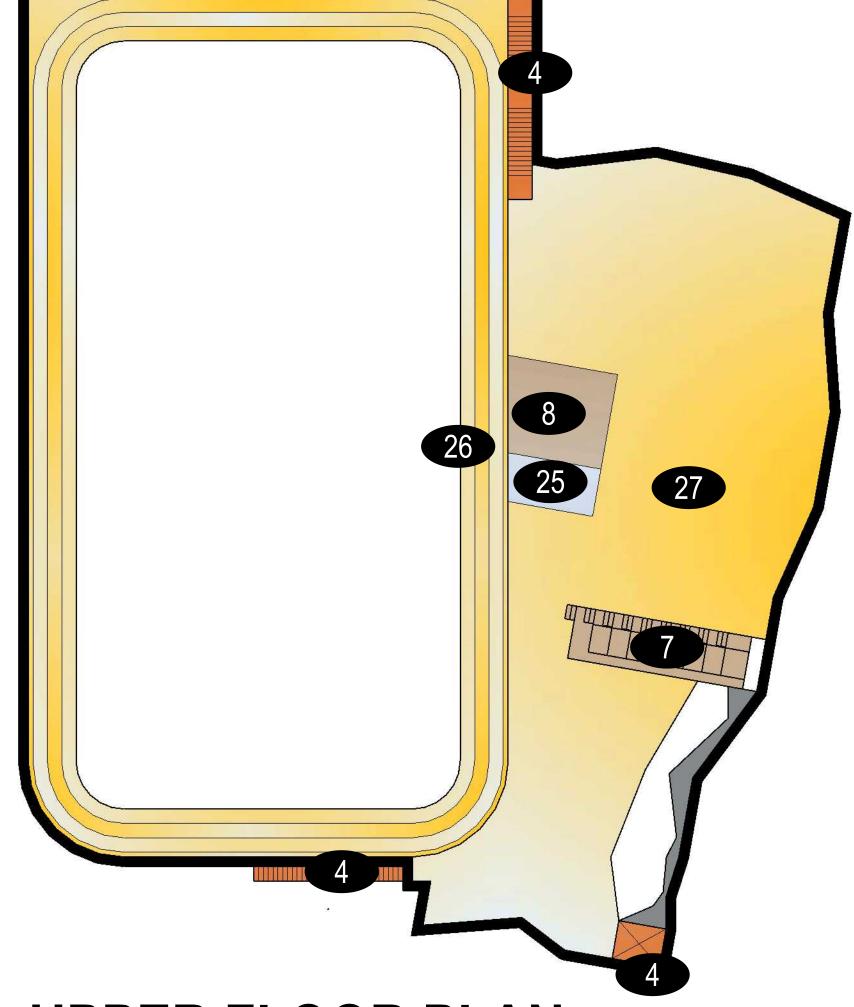

### UPPER FLOOR PLAN

### **LEGEND**

- 1. DROP OFF
- 2. BUILDING ENTRANCE
- 3. RECEPTION DESK
- 4. STAIR / ELEVATOR
- 5. ADMINISTRATION
- 6. GYMNASIUM
- 7. FITNESS STAIR
- 8. STORAGE
- 9. GROUP FITNESS/ DANCE STUDIO
- 10. CLIMBING/ BOULDERING WALL
- 11. SENIOR LOUNGE
- 12. CHILD WATCH
- 13. CLASS/ PARTY ROOM
- 14. COMMUNITY ROOM
- 15. GAME LOUNGE
- 16. LOCKER ROOMS
- 17. UNIVERSAL CHANGING ROOMS
- 18. RECREATION ACTIVITY POOL
- 19. LAP POOL
- 20. WELLNESS POOL
- 21. AQUATIC SUPPORT
- 22. POOL STORAGE
- 23. BUILDING/ POOL MECHANICAL
- 24. CATERING KITCHEN
- 25. RESTROOMS
- 26. ELEVATED WALK/ JOG TRACK
- 27. FITNESS AND WEIGHTS
- 28. OUTDOOR GATHERING SPACE