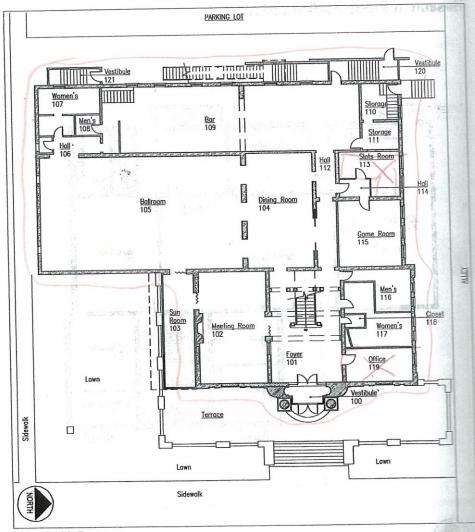

Officer and

Event Manager: Edward W. Crilly, 511 Crawford Lane, Palisade, CO 81526

Mr. Edward Crilly was present.

City Attorney Shaver handed Mr. Crilly a document and asked him to describe for the Authority what the document marked Exhibit A was. Mr. Crilly explained that the document is a Questionnaire and Affidavit and the event is for the Carmen Hernandez Wedding. City Attorney Shaver asked Mr. Crilly if he has personal knowledge of the information contained in the document and asked him to describe the nature of the document and what is contained in it. Mr. Crilly said that it is a wedding for the Hernandez family. They will have various food provided for the reception. They expect to have 150 people in attendance. City Attorney Shaver asked Mr. Crilly how he is affiliated with the Elks Lodge. Mr. Crilly said he is an officer of the lodge. City Attorney Shaver asked Mr. Crilly whose signature is on the second page of the document marked Exhibit A. Mr. Crilly said it was his signature. Mr. Crilly handed City Attorney Shaver a new diagram and explained that this is the same diagram just not hand drawn but a professional frawn diagram. City Attorney Shaver marked this Exhibit B and asked him to describe it to the Authority, specifically the area marked in red. Mr. Crilly said the area marked in red is the main lodge hall. City Attorney Shaver asked Mr. Crilly if the red on the diagram indicates where the alcohol will be served. Mr. Crilly said yes. City Attorney Shaver asked what precautions are in place to ensure that only people of lawful age will be served alcohol. Mr. Crilly said that because this was a wedding, they will use a stamp

### First Floor As-Built Plan

NOT TO SCALE

A

**QUESTIONNAIRE AND AFFIDAVIT** 1. Name of Event: How many attendees are expected at this event? 2. Has the event been held in the past? If so, how many years? 3. Have there ever been any violations or citations issued during the event in the past? 4. 5. Describe the premises at which this event will take place. 6. What type of security will be provided at this event? even 7. How many security personnel will be on hand? 8. How will security personnel be identified? If this event is being held outdoors, how will the exterior boundaries of the premises be marked 9. (i.e., roped, fençed, etc.) What method will be used in checking identification for proper age of attendees (i.e., at the door, at 10. the bar, etc.) and how will underage patrons be identified so as not to be served alcohol beverages (i.e., stamp or mark on the hand, etc.)