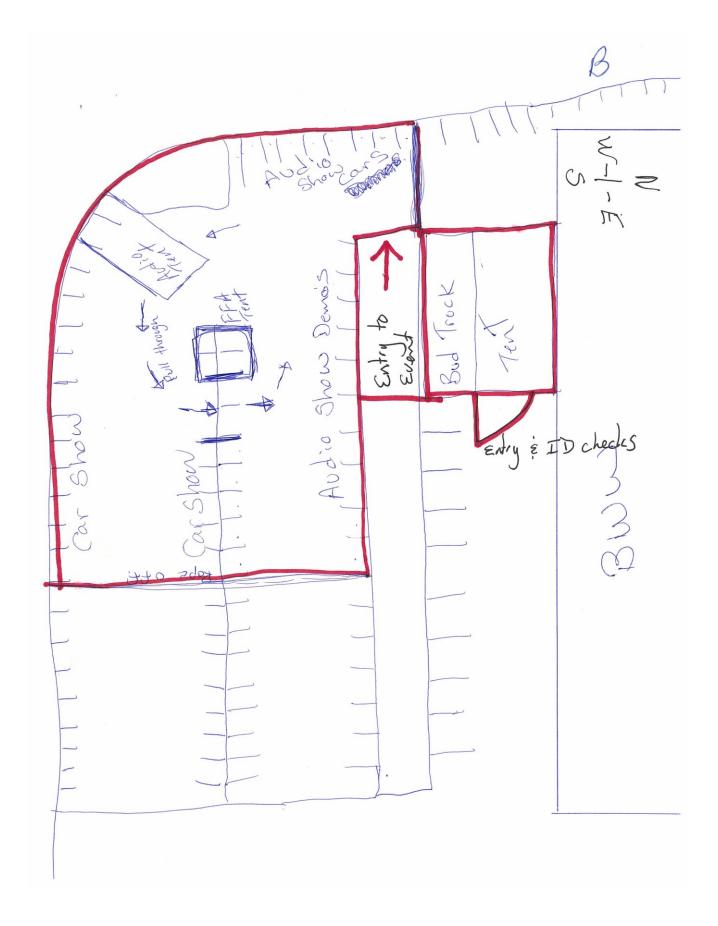

Hearing Officer Grattan handed Mr. Dixon two documents marked Exhibits A and B, and asked him if he has personal information or knowledge of what is contained in Exhibit A and if so, how he has that knowledge. Mr. Dixon said he does because he filled out the questionnaire. City Attorney Shaver asked Mr. Dixon about the Fruita FFA Alumni, if they were the applicant. Mr. Dixon said yes, but that Buffalo Wild Wings was a co-sponsor for the event. Mr. Dixon described the event and how they became involved. City Attorney Shaver noted that Exhibit A indicates a security company will be present at the event and asked Mr. Dixon to describe what they will do and asked for the name of the security company. Mr. Dixon said Citadel Security will be staffing the event along with his employees who have been trained through the National Restaurant Association.

Hearing Officer Grattan asked about Exhibit B and the designated area. Mr. Dixon described the area and how everyone will be ID'd, a large black X will be put on their hand if they were ID'd and not of age. Mr. Dixon said they will have an entry and ID check before they go into the event, and wrist bands to everyone of age. The event will be secured with red-fencing and is contiguous.