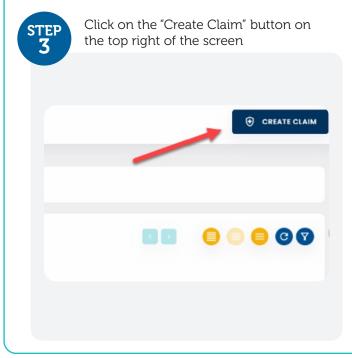

## Guide to Group Pet Employee Portal Claim Submission

You Can View Claim Status Any Time