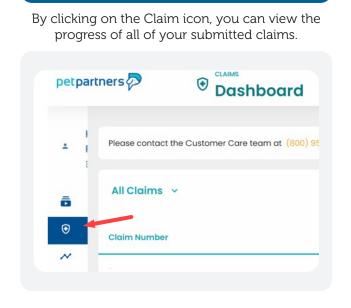

## Guide to Group Pet Employee Portal Claim Submission

You Can View Claim Status Any Time