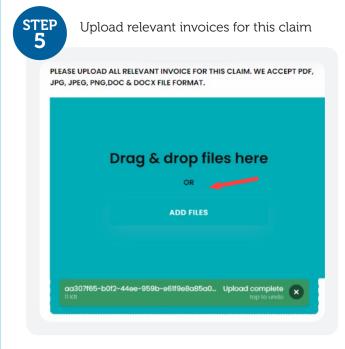

## How to Submit a Claim



## Play more and worry less about unexpected vet bills

We know time is precious, especially when your furry family member needs veterinary care. Please refer to the step-by-step guide for submitting a claim to ensure timely processing.

## Guide to Group Pet Employee Portal Claim Submission

















You Can View Claim Status Any Time

## Other Ways to Submit a Claim

1. Email: myclaims@petpartners.com

**2. Mail:** PO Box 37940 Raleigh, NC 27627

3. Fax: 919-859-8193

If you prefer, you may request a claim form by calling Customer Service at 800-956-2495 or by sending an email to <a href="may:request-services">myclaims@petpartners.com</a>.