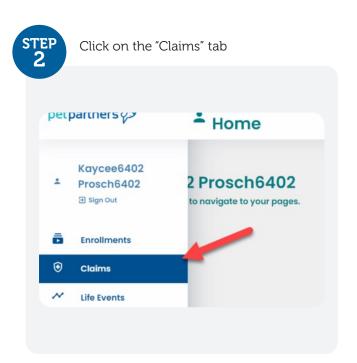

## Guide to Group Pet Employee Portal Claim Submission

You Can View Claim Status Any Time