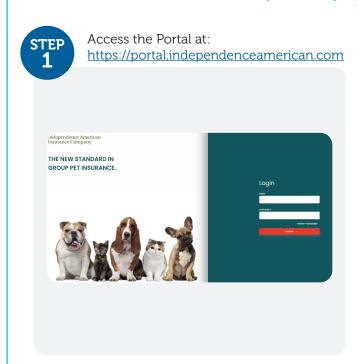

## Guide to Group Pet Employee Portal Claim Submission

You Can View Claim Status Any Time