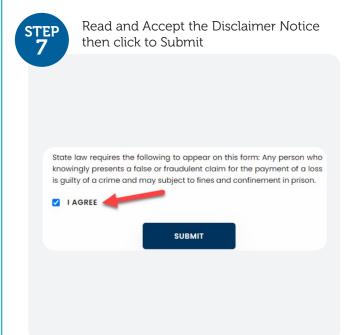

## How to Submit a Claim



## Play more and worry less about unexpected vet bills

We know time is precious, especially when your furry family member needs veterinary care. Please refer to the step-by-step guide for submitting a claim to ensure timely processing.

## Guide to Group Pet Employee Portal Claim Submission

















You Can View Claim Status Any Time

## Other Ways to Submit a Claim

1. Email: myclaims@petpartners.com

**2. Mail:** PO Box 37940 Raleigh, NC 27627

3. Fax: 919-859-8193

If you prefer, you may request a claim form by calling Customer Service at 800-956-2495 or by sending an email to <a href="may:request-services">myclaims@petpartners.com</a>.