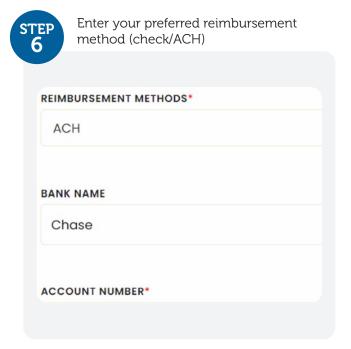

## How to Submit a Claim



## Play more and worry less about unexpected vet bills

We know time is precious, especially when your furry family member needs veterinary care. Please refer to the step-by-step guide for submitting a claim to ensure timely processing.

## Guide to Group Pet Employee Portal Claim Submission

















You Can View Claim Status Any Time

## Other Ways to Submit a Claim

1. Email: myclaims@petpartners.com

**2. Mail:** PO Box 37940 Raleigh, NC 27627

3. Fax: 919-859-8193

If you prefer, you may request a claim form by calling Customer Service at 800-956-2495 or by sending an email to <a href="may:request-services">myclaims@petpartners.com</a>.