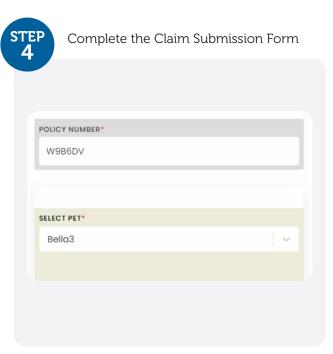

## Guide to Group Pet Employee Portal Claim Submission

You Can View Claim Status Any Time