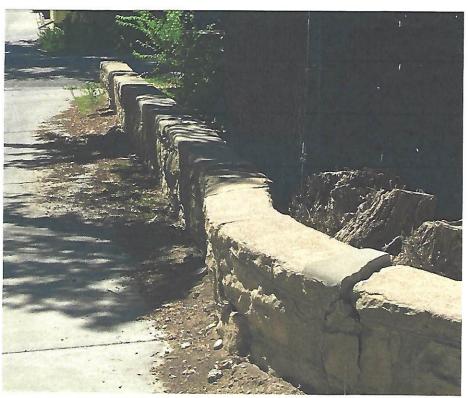

### Repair, Improvement, and Modifications

710 Ouray Avenue

Three areas of approval are requested with this application for the property.

- 1. The garage siding is damaged and getting worse. The siding is a style called "Pebbledash" (it is NOT stucco), which is no longer used in the United States. Plans are to wainscot the perimeter of the garage with brick, (style, installation and paint to match the house) to cover the damaged areas. Work will be done in a professional, workmanlike manner to building codes by a brick mason. It will require removal of exterior material to studs 36" from the foundation up, then installation of sheathing, vapor barrier, screen, flashing and bricks. Bricks will be painted, so selection will be on matching the texture of existing house bricks.
- 2. The house has 30 windows, 20 of which have already been replaced (1 upstairs window was able to be reconditioned) with modern, tempered, double-pane, vinyl windows and trimmed to look original. Matching pane patterns were used when original windows had them. The old windows are difficult or incapable of opening, the counterweight system doesn't work, and there is irreparable structural and cosmetic damage to several. Only 3 of the windows are visible from the streets. There are also 2 windows on the garage which have the glass painted over and they will not open. Attempts to scrape the paint off resulted in pane breakage of the untempered glass. Replacement will be done by professional window installers to applicable codes and trimmed to retain the house's original appearance. 2 house windows will have 4x3 pane grids, matching the old windows and the 2 garage windows will be fully paned like the originals. Egress from rooms and energy efficiency in a house with no wall insulation will be significantly improved.
- 3. A 20" tall by 12" thick wall, constructed of stone and concrete currently runs along the east boundary of the property separating the alley from the yard. It travels from the sidewalk, along the alley, then curves to the corner of the garage. It is essentially falling apart and crumbling. Aesthetically it is an eyesore and was never a pretty addition to the property. I plan to tear out wall and replace it with 5-6 local rocks of similar height spaced along the same route but stopping at the backyard fence, since there wouldn't be space along that length.

# SITE PLAN: 710 OURAY AVE City of Grand Junction

CONDITION OF 20" TALL STONE AND CONCRETE WALL, CRUMBLING,

FROM OURAY AVE LOOKING NORTH UP ALLEY.

SECTION OF WALL
DISTORTED BY
TRUNKS AND ROOTS
OF ADJANGENT
TREE, CRACKED,
NOT STRAINGHT,
CRUMBLING,