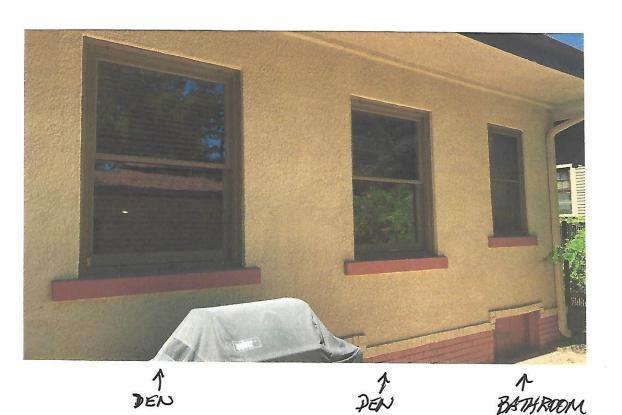

6 MORE WILLDOWS TO BE REPLACED, ALL NEARLY INVISIBLE UNLESS ON THE PROPERTY INSIDE THE FENCES.

3 WINDOWS NGEDING REPUCE-MENT ON NORTH SIDE, NOT VISIBLE PROMANY STREET.

AGAIN: SAME
OLD TYPE
WINDOWS.
THERE IS
AESTHETIC
DAMAGE TO
THE 2 LARGER
WINDOWS TO
GET THEM TO
OPEN: