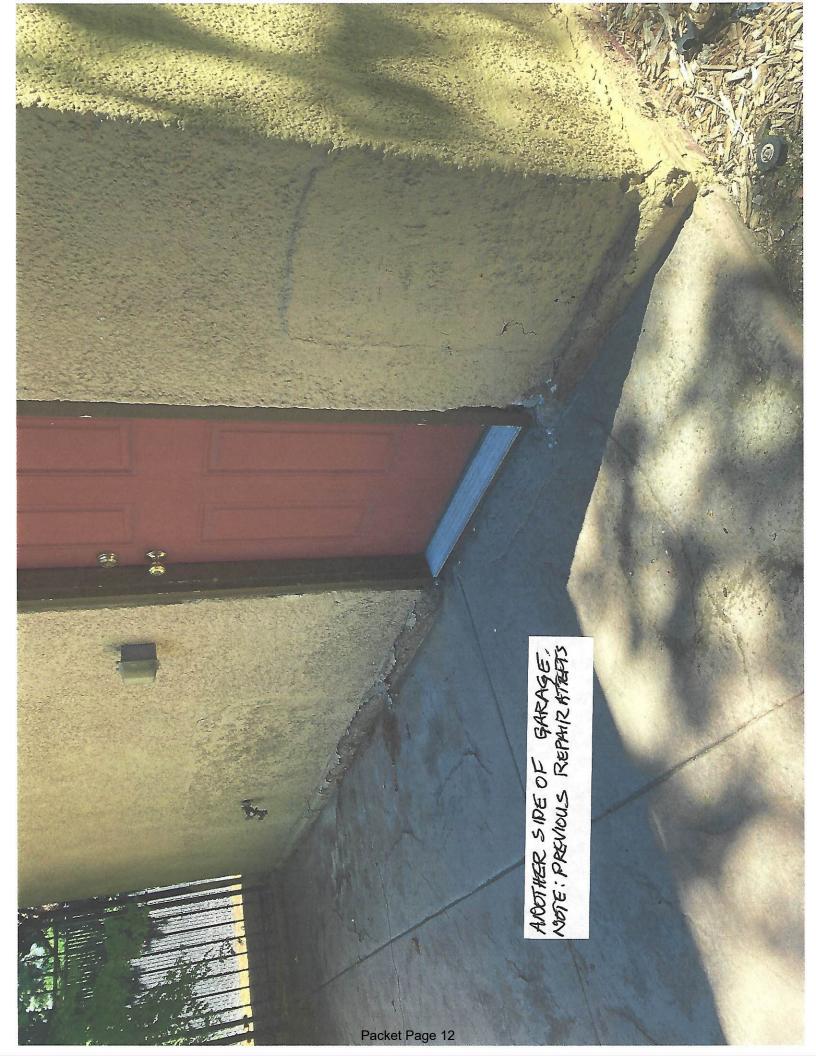

### Repair, Improvement, and Modifications

710 Ouray Avenue

Three areas of approval are requested with this application for the property.

- 1. The garage siding is damaged and getting worse. The siding is a style called "Pebbledash" (it is NOT stucco), which is no longer used in the United States. Plans are to wainscot the perimeter of the garage with brick, (style, installation and paint to match the house) to cover the damaged areas. Work will be done in a professional, workmanlike manner to building codes by a brick mason. It will require removal of exterior material to studs 36" from the foundation up, then installation of sheathing, vapor barrier, screen, flashing and bricks. Bricks will be painted, so selection will be on matching the texture of existing house bricks.
- 2. The house has 30 windows, 20 of which have already been replaced (1 upstairs window was able to be reconditioned) with modern, tempered, double-pane, vinyl windows and trimmed to look original. Matching pane patterns were used when original windows had them. The old windows are difficult or incapable of opening, the counterweight system doesn't work, and there is irreparable structural and cosmetic damage to several. Only 3 of the windows are visible from the streets. There are also 2 windows on the garage which have the glass painted over and they will not open. Attempts to scrape the paint off resulted in pane breakage of the untempered glass. Replacement will be done by professional window installers to applicable codes and trimmed to retain the house's original appearance. 2 house windows will have 4x3 pane grids, matching the old windows and the 2 garage windows will be fully paned like the originals. Egress from rooms and energy efficiency in a house with no wall insulation will be significantly improved.
- 3. A 20" tall by 12" thick wall, constructed of stone and concrete currently runs along the east boundary of the property separating the alley from the yard. It travels from the sidewalk, along the alley, then curves to the corner of the garage. It is essentially falling apart and crumbling. Aesthetically it is an eyesore and was never a pretty addition to the property. I plan to tear out wall and replace it with 5-6 local rocks of similar height spaced along the same route but stopping at the backyard fence, since there wouldn't be space along that length.

The attached site plan, photos, and conceptional views illustrate the plans.