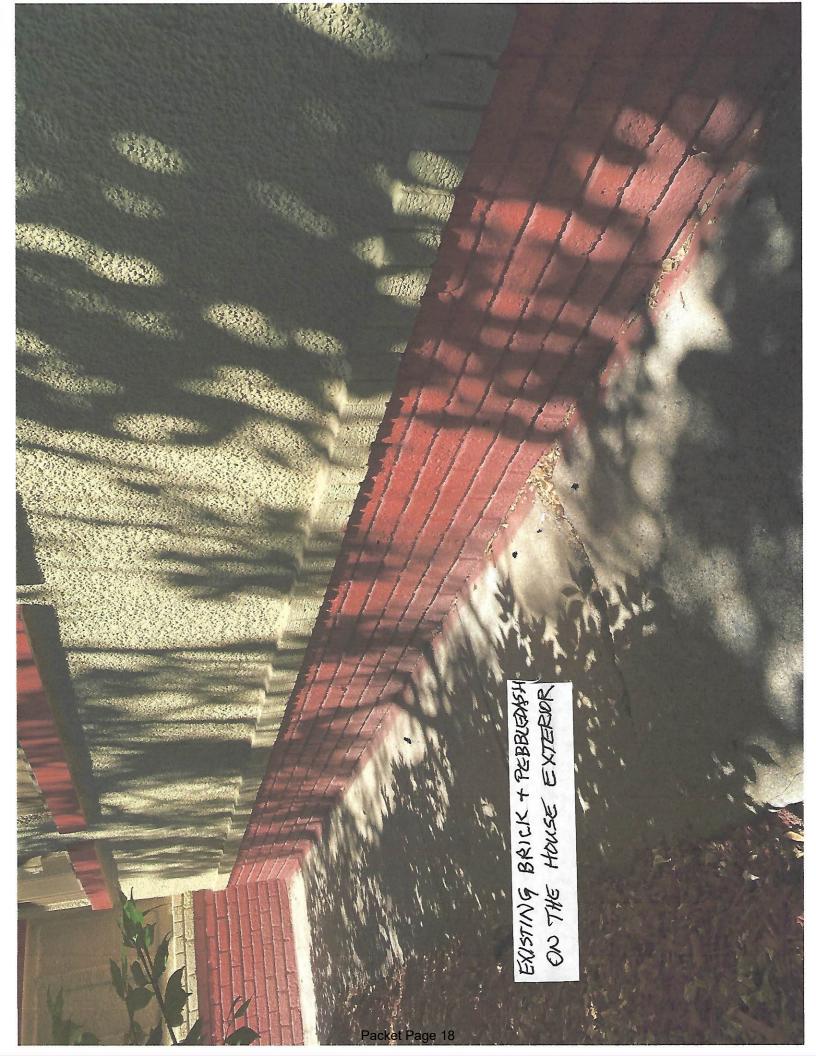

### Repair, Improvement, and Modifications

710 Ouray Avenue

Three areas of approval are requested with this application for the property.

- 1. The garage siding is damaged and getting worse. The siding is a style called "Pebbledash" (it is NOT stucco), which is no longer used in the United States. Plans are to wainscot the perimeter of the garage with brick, (style, installation and paint to match the house) to cover the damaged areas. Work will be done in a professional, workmanlike manner to building codes by a brick mason. It will require removal of exterior material to studs 36" from the foundation up, then installation of sheathing, vapor barrier, screen, flashing and bricks. Bricks will be painted, so selection will be on matching the texture of existing house bricks.
- 2. The house has 30 windows, 20 of which have already been replaced (1 upstairs window was able to be reconditioned) with modern, tempered, double-pane, vinyl windows and trimmed to look original. Matching pane patterns were used when original windows had them. The old windows are difficult or incapable of opening, the counterweight system doesn't work, and there is irreparable structural and cosmetic damage to several. Only 3 of the windows are visible from the streets. There are also 2 windows on the garage which have the glass painted over and they will not open. Attempts to scrape the paint off resulted in pane breakage of the untempered glass. Replacement will be done by professional window installers to applicable codes and trimmed to retain the house's original appearance. 2 house windows will have 4x3 pane grids, matching the old windows and the 2 garage windows will be fully paned like the originals. Egress from rooms and energy efficiency in a house with no wall insulation will be significantly improved.
- 3. A 20" tall by 12" thick wall, constructed of stone and concrete currently runs along the east boundary of the property separating the alley from the yard. It travels from the sidewalk, along the alley, then curves to the corner of the garage. It is essentially falling apart and crumbling. Aesthetically it is an eyesore and was never a pretty addition to the property. I plan to tear out wall and replace it with 5-6 local rocks of similar height spaced along the same route but stopping at the backyard fence, since there wouldn't be space along that length.

The attached site plan, photos, and conceptional views illustrate the plans.