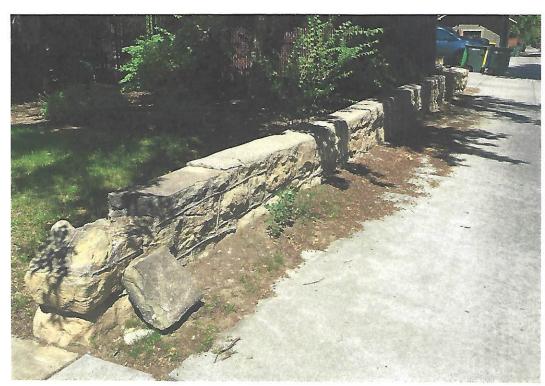

### Repair, Improvement, and Modifications

710 Ouray Avenue

Three areas of approval are requested with this application for the property.

- 1. The garage siding is damaged and getting worse. The siding is a style called "Pebbledash" (it is NOT stucco), which is no longer used in the United States. Plans are to wainscot the perimeter of the garage with brick, (style, installation and paint to match the house) to cover the damaged areas. Work will be done in a professional, workmanlike manner to building codes by a brick mason. It will require removal of exterior material to studs 36" from the foundation up, then installation of sheathing, vapor barrier, screen, flashing and bricks. Bricks will be painted, so selection will be on matching the texture of existing house bricks.
- 2. The house has 30 windows, 20 of which have already been replaced (1 upstairs window was able to be reconditioned) with modern, tempered, double-pane, vinyl windows and trimmed to look original. Matching pane patterns were used when original windows had them. The old windows are difficult or incapable of opening, the counterweight system doesn't work, and there is irreparable structural and cosmetic damage to several. Only 3 of the windows are visible from the streets. There are also 2 windows on the garage which have the glass painted over and they will not open. Attempts to scrape the paint off resulted in pane breakage of the untempered glass. Replacement will be done by professional window installers to applicable codes and trimmed to retain the house's original appearance. 2 house windows will have 4x3 pane grids, matching the old windows and the 2 garage windows will be fully paned like the originals. Egress from rooms and energy efficiency in a house with no wall insulation will be significantly improved.
- 3. A 20" tall by 12" thick wall, constructed of stone and concrete currently runs along the east boundary of the property separating the alley from the yard. It travels from the sidewalk, along the alley, then curves to the corner of the garage. It is essentially falling apart and crumbling. Aesthetically it is an eyesore and was never a pretty addition to the property. I plan to tear out wall and replace it with 5-6 local rocks of similar height spaced along the same route but stopping at the backyard fence, since there wouldn't be space along that length.

IN FRONT OF

GARAGE ENTRANCE

LOOKING SOUTH

TOWARD OUR AY AU

NEIGBOR'S DECORATIVE
ROCKS, PROPOSE 5-6 OF
SIMILAR TO REPLACE
WALL FROM SIDEWALK TO
FONCE,

Packet Page 15

PHYSICAL DAMAGE WHILE ATTEMPTING TO PRY OPEN EXISTING OLD WINDOW,