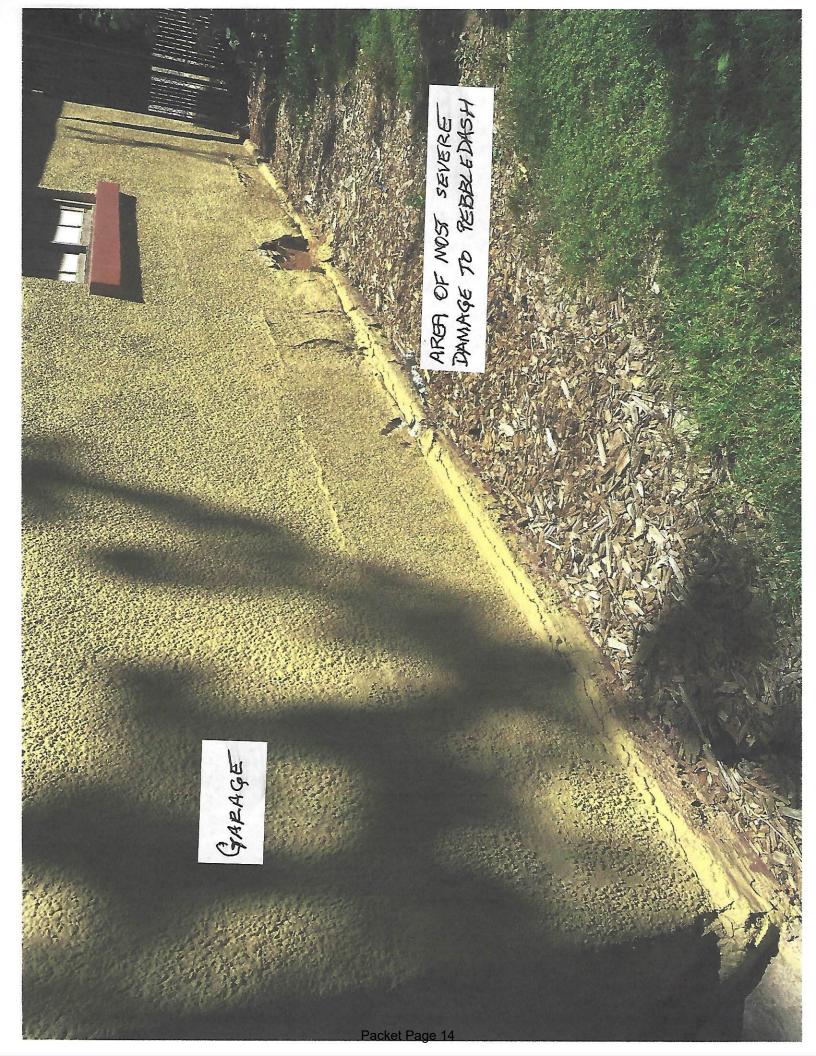

# SITE PLAN: 710 OURAY AVE City of Grand Junction

CONDITION OF 20" TALL STONE AND CONCRETE WALL, CRUMBLING,

FROM OURAY AVE LOOKING NORTH UP ALLEY.

SECTION OF WALL
DISTORTED BY
TRUNKS AND ROOTS
OF ADJANGENT
TREE, CRACKED,
NOT STRAINGHT,
CRUMBLING,

CRUMBLING WALL GARAGE BE REPLACED AND IN VIEW FROM 7TH TH STREET WEW WINDOWS TO REPLACE WINDOWS 4-READY