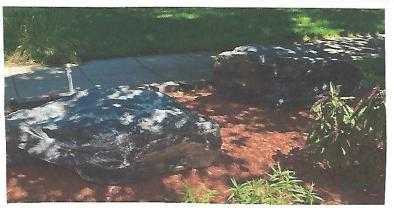

### Repair, Improvement, and Modifications

710 Ouray Avenue

Three areas of approval are requested with this application for the property.

- 1. The garage siding is damaged and getting worse. The siding is a style called "Pebbledash" (it is NOT stucco), which is no longer used in the United States. Plans are to wainscot the perimeter of the garage with brick, (style, installation and paint to match the house) to cover the damaged areas. Work will be done in a professional, workmanlike manner to building codes by a brick mason. It will require removal of exterior material to studs 36" from the foundation up, then installation of sheathing, vapor barrier, screen, flashing and bricks. Bricks will be painted, so selection will be on matching the texture of existing house bricks.
- 2. The house has 30 windows, 20 of which have already been replaced (1 upstairs window was able to be reconditioned) with modern, tempered, double-pane, vinyl windows and trimmed to look original. Matching pane patterns were used when original windows had them. The old windows are difficult or incapable of opening, the counterweight system doesn't work, and there is irreparable structural and cosmetic damage to several. Only 3 of the windows are visible from the streets. There are also 2 windows on the garage which have the glass painted over and they will not open. Attempts to scrape the paint off resulted in pane breakage of the untempered glass. Replacement will be done by professional window installers to applicable codes and trimmed to retain the house's original appearance. 2 house windows will have 4x3 pane grids, matching the old windows and the 2 garage windows will be fully paned like the originals. Egress from rooms and energy efficiency in a house with no wall insulation will be significantly improved.
- 3. A 20" tall by 12" thick wall, constructed of stone and concrete currently runs along the east boundary of the property separating the alley from the yard. It travels from the sidewalk, along the alley, then curves to the corner of the garage. It is essentially falling apart and crumbling. Aesthetically it is an eyesore and was never a pretty addition to the property. I plan to tear out wall and replace it with 5-6 local rocks of similar height spaced along the same route but stopping at the backyard fence, since there wouldn't be space along that length.

IN FRONT OF

GARAGE ENTRANCE

LOOKING SOUTH

TOWARD OUR AY AU

NEIGBOR'S DECORATIVE
ROCKS, PROPOSE 5-6 OF
SIMILAR TO REPLACE
WALL FROM SIDEWALK TO
FONCE,

Packet Page 15

PHYSICAL DAMAGE WHILE ATTEMPTING TO PRY OPEN EXISTING OLD WINDOW,