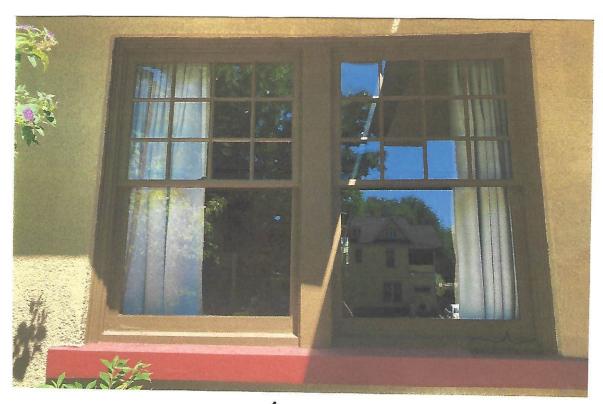

### Repair, Improvement, and Modifications

710 Ouray Avenue

Three areas of approval are requested with this application for the property.

- 1. The garage siding is damaged and getting worse. The siding is a style called "Pebbledash" (it is NOT stucco), which is no longer used in the United States. Plans are to wainscot the perimeter of the garage with brick, (style, installation and paint to match the house) to cover the damaged areas. Work will be done in a professional, workmanlike manner to building codes by a brick mason. It will require removal of exterior material to studs 36" from the foundation up, then installation of sheathing, vapor barrier, screen, flashing and bricks. Bricks will be painted, so selection will be on matching the texture of existing house bricks.
- 2. The house has 30 windows, 20 of which have already been replaced (1 upstairs window was able to be reconditioned) with modern, tempered, double-pane, vinyl windows and trimmed to look original. Matching pane patterns were used when original windows had them. The old windows are difficult or incapable of opening, the counterweight system doesn't work, and there is irreparable structural and cosmetic damage to several. Only 3 of the windows are visible from the streets. There are also 2 windows on the garage which have the glass painted over and they will not open. Attempts to scrape the paint off resulted in pane breakage of the untempered glass. Replacement will be done by professional window installers to applicable codes and trimmed to retain the house's original appearance. 2 house windows will have 4x3 pane grids, matching the old windows and the 2 garage windows will be fully paned like the originals. Egress from rooms and energy efficiency in a house with no wall insulation will be significantly improved.
- 3. A 20" tall by 12" thick wall, constructed of stone and concrete currently runs along the east boundary of the property separating the alley from the yard. It travels from the sidewalk, along the alley, then curves to the corner of the garage. It is essentially falling apart and crumbling. Aesthetically it is an eyesore and was never a pretty addition to the property. I plan to tear out wall and replace it with 5-6 local rocks of similar height spaced along the same route but stopping at the backyard fence, since there wouldn't be space along that length.

The attached site plan, photos, and conceptional views illustrate the plans.

BEDROOM WILL IMPROVE EASE OF EGRESS)

DINING ROOM
WINDOWS TO
BE REPLACED.
WINDOWS WONT
OPEN DUE TO
YEARS OF
PAINTING OVER
AND BROKEN
COUNTER-WEIGHT
MECHANISM.
UN-TEMPERED,
INEFFICIENT,
SINGLE-PANE
GLASE.

FIRST FLOOR DINING
BOTH WINDOWS FACE OURAY AVE
SECOND FLOOR BEDROOM

1 WINDOW WHICH
HAS ALREADY
BEEN REPLACED.
NOTE: PANE
PATTERN 13
IDENTICAL TO
THE OLD WINDOW,
TEMPORED, DOUBLEPANE, EFFICIENT
GLASS.

PROVIDES EGRESS, WHICH OLD WINDOWS COULD NOT BECAUSE OF NON-FUNCTION, NOTE: MATCHES STYLE AND APPEARANCE OF SIEPBINAL WINDOWS!