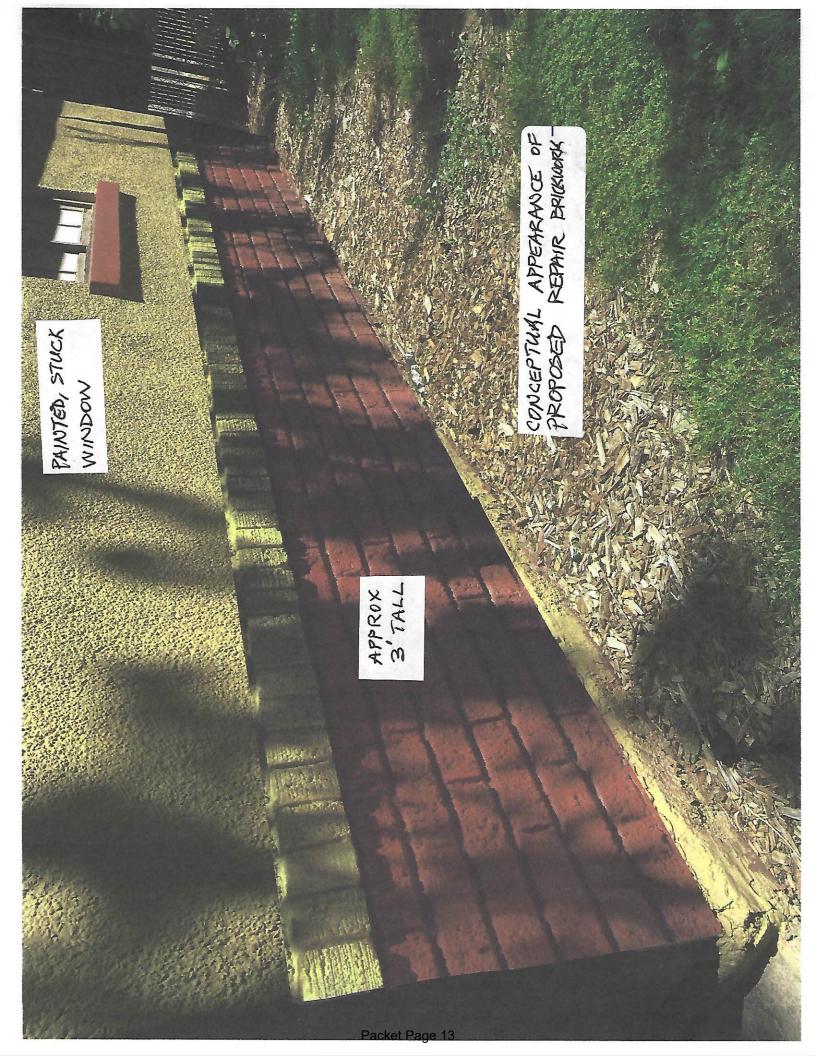

### Repair, Improvement, and Modifications

710 Ouray Avenue

Three areas of approval are requested with this application for the property.

- 1. The garage siding is damaged and getting worse. The siding is a style called "Pebbledash" (it is NOT stucco), which is no longer used in the United States. Plans are to wainscot the perimeter of the garage with brick, (style, installation and paint to match the house) to cover the damaged areas. Work will be done in a professional, workmanlike manner to building codes by a brick mason. It will require removal of exterior material to studs 36" from the foundation up, then installation of sheathing, vapor barrier, screen, flashing and bricks. Bricks will be painted, so selection will be on matching the texture of existing house bricks.
- 2. The house has 30 windows, 20 of which have already been replaced (1 upstairs window was able to be reconditioned) with modern, tempered, double-pane, vinyl windows and trimmed to look original. Matching pane patterns were used when original windows had them. The old windows are difficult or incapable of opening, the counterweight system doesn't work, and there is irreparable structural and cosmetic damage to several. Only 3 of the windows are visible from the streets. There are also 2 windows on the garage which have the glass painted over and they will not open. Attempts to scrape the paint off resulted in pane breakage of the untempered glass. Replacement will be done by professional window installers to applicable codes and trimmed to retain the house's original appearance. 2 house windows will have 4x3 pane grids, matching the old windows and the 2 garage windows will be fully paned like the originals. Egress from rooms and energy efficiency in a house with no wall insulation will be significantly improved.
- 3. A 20" tall by 12" thick wall, constructed of stone and concrete currently runs along the east boundary of the property separating the alley from the yard. It travels from the sidewalk, along the alley, then curves to the corner of the garage. It is essentially falling apart and crumbling. Aesthetically it is an eyesore and was never a pretty addition to the property. I plan to tear out wall and replace it with 5-6 local rocks of similar height spaced along the same route but stopping at the backyard fence, since there wouldn't be space along that length.

The attached site plan, photos, and conceptional views illustrate the plans.