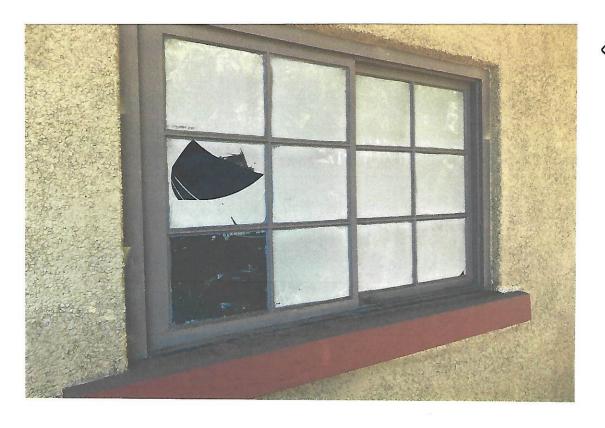

2 PANES CLEAN

WINDOWS CANNOT

BE SEEN UNLES

WITHIN FENCE.

PROPERTY.

3 WINDOWS
NEEDING REPLACEMENT ON EAST
SIDE, FACING BACK
YARD. NOT VISIBLE
FROM JTH ST,
BARELY VISIBLE
THROUGH PRIVACY
FENCIENG FROM
OURAY. AGAIN:
UN-TEMPERED,
SINGLE PANE,
INCITICIENT
GLASS,