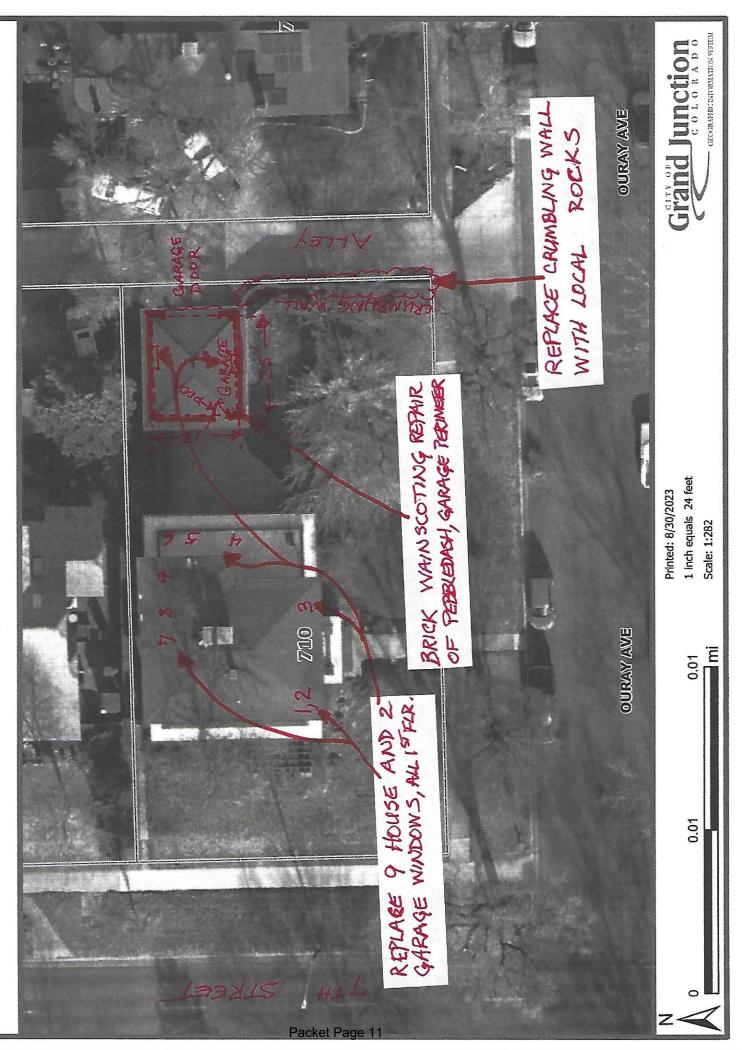

### **EXECUTIVE SUMMARY:**

The owner of the home at 710 Ouray Avenue requests approval of the proposed exterior repair and upgrades. The repairs and upgrades include the following:

- 1. Repair/replace exterior materials (brick and wainscot) on garage
- 2. Replace 9 inefficient windows (replacing with vinyl windows)
- 3. Remove crumbling landscape wall (approximately 2 feet in height) and replace with decorative rocks
- Complete tear off and replacement of roof shingles on the house
- 5. Complete tear off and replacement of roof shingles on the detached garage

- 1. Repair/replace exterior materials (brick and wainscot) on garage
  - 1. Pursuant to Title 26- North Seventh Street Historic Residential District Guidelines And Standards; Section 26.24.050 Exterior Materials, brick and wood siding are considered "dominant materials". Therefore, staff finds this scope of work consistent with municipal code.
- 2. Replace 9 inefficient windows (replacing with vinyl windows)
  - 1. Pursuant to Title 26- North Seventh Street Historic Residential District Guidelines And Standards; Section 26.24.080 Window and façade treatments, subsection (a) #7 states "It is appropriate to use wood or similar looking materials such as aluminum clad or vinyl windows that provide depth and texture similar in appearance to historic wood windows on the primary façade." Therefore, staff finds this scope of work consistent with municipal code.
- 3. Remove crumbling landscape wall (approximately 2 feet in height) and replace with decorative rocks.
  - 1. Pursuant to Title 26- North Seventh Street Historic Residential District Guidelines And Standards; Section 26.20.090 Fencing, subsection (a), items one and two
    - 1. Front yard fences should be a maximum height of 48 inches measured from the street side.
    - 2. Maximum opacity for front yard fences should be 60 percent
  - 2. The wall is approximately 24 inches in height. Therefore, staff finds this scope of work consistent with municipal code.
- 4. Complete tear off and replacement of roof shingles on the house
  - 1. Pursuant to Title 26- North Seventh Street Historic Residential District Guidelines And Standards; Section 26.24.090 Roof forms and materials, subsection (a) states "The roof on a new building should relate to the overall size, shape, slope, color, and texture of roofs on adjacent sites or in other areas of the District"
  - 2. Section 26.24.090 Roof forms and materials, subsection (b) states, "Materials on a new roof or replacement roof should be similar to materials found on roofs in the District."
  - 3. The roof shingles were removed and replaced with identical shingles from what was installed previously. Therefore, staff finds this scope of work consistent with municipal code.
- 5. Complete tear off and replacement of roof shingles on the detached garage

### Repair, Improvement, and Modifications

710 Ouray Avenue

Three areas of approval are requested with this application for the property.

- 1. The garage siding is damaged and getting worse. The siding is a style called "Pebbledash" (it is NOT stucco), which is no longer used in the United States. Plans are to wainscot the perimeter of the garage with brick, (style, installation and paint to match the house) to cover the damaged areas. Work will be done in a professional, workmanlike manner to building codes by a brick mason. It will require removal of exterior material to studs 36" from the foundation up, then installation of sheathing, vapor barrier, screen, flashing and bricks. Bricks will be painted, so selection will be on matching the texture of existing house bricks.
- 2. The house has 30 windows, 20 of which have already been replaced (1 upstairs window was able to be reconditioned) with modern, tempered, double-pane, vinyl windows and trimmed to look original. Matching pane patterns were used when original windows had them. The old windows are difficult or incapable of opening, the counterweight system doesn't work, and there is irreparable structural and cosmetic damage to several. Only 3 of the windows are visible from the streets. There are also 2 windows on the garage which have the glass painted over and they will not open. Attempts to scrape the paint off resulted in pane breakage of the untempered glass. Replacement will be done by professional window installers to applicable codes and trimmed to retain the house's original appearance. 2 house windows will have 4x3 pane grids, matching the old windows and the 2 garage windows will be fully paned like the originals. Egress from rooms and energy efficiency in a house with no wall insulation will be significantly improved.
- 3. A 20" tall by 12" thick wall, constructed of stone and concrete currently runs along the east boundary of the property separating the alley from the yard. It travels from the sidewalk, along the alley, then curves to the corner of the garage. It is essentially falling apart and crumbling. Aesthetically it is an eyesore and was never a pretty addition to the property. I plan to tear out wall and replace it with 5-6 local rocks of similar height spaced along the same route but stopping at the backyard fence, since there wouldn't be space along that length.

The attached site plan, photos, and conceptional views illustrate the plans.