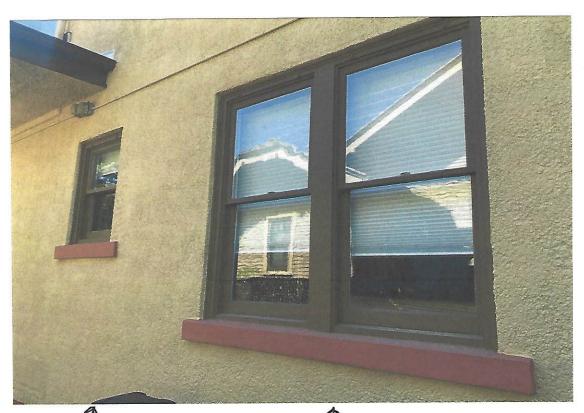

FIRST FLOOR DINING
BOTH WINDOWS FACE OURAY AVE
SECOND FLOOR BEDROOM

1 WINDOW WHICH
HAS ALREADY
BEEN REPLACED.
NOTE: PANE
PATTERN 13
IDENTICAL TO
THE OLD WINDOW,
TEMPORED, DOUBLEPANE, EFFICIENT
GLASS.

PROVIDES EGRESS, WHICH OLD WINDOWS COULD NOT BECAUSE OF NON-FUNCTION, NOTE: MATCHES STYLE AND APPEARANCE OF SIEPBINAL WINDOWS!