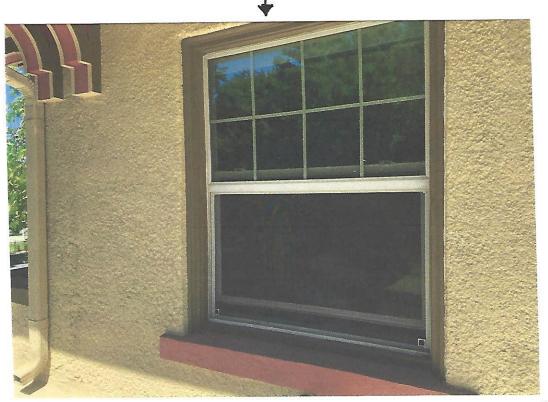

### Repair, Improvement, and Modifications

710 Ouray Avenue

Three areas of approval are requested with this application for the property.

- 1. The garage siding is damaged and getting worse. The siding is a style called "Pebbledash" (it is NOT stucco), which is no longer used in the United States. Plans are to wainscot the perimeter of the garage with brick, (style, installation and paint to match the house) to cover the damaged areas. Work will be done in a professional, workmanlike manner to building codes by a brick mason. It will require removal of exterior material to studs 36" from the foundation up, then installation of sheathing, vapor barrier, screen, flashing and bricks. Bricks will be painted, so selection will be on matching the texture of existing house bricks.
- 2. The house has 30 windows, 20 of which have already been replaced (1 upstairs window was able to be reconditioned) with modern, tempered, double-pane, vinyl windows and trimmed to look original. Matching pane patterns were used when original windows had them. The old windows are difficult or incapable of opening, the counterweight system doesn't work, and there is irreparable structural and cosmetic damage to several. Only 3 of the windows are visible from the streets. There are also 2 windows on the garage which have the glass painted over and they will not open. Attempts to scrape the paint off resulted in pane breakage of the untempered glass. Replacement will be done by professional window installers to applicable codes and trimmed to retain the house's original appearance. 2 house windows will have 4x3 pane grids, matching the old windows and the 2 garage windows will be fully paned like the originals. Egress from rooms and energy efficiency in a house with no wall insulation will be significantly improved.
- 3. A 20" tall by 12" thick wall, constructed of stone and concrete currently runs along the east boundary of the property separating the alley from the yard. It travels from the sidewalk, along the alley, then curves to the corner of the garage. It is essentially falling apart and crumbling. Aesthetically it is an eyesore and was never a pretty addition to the property. I plan to tear out wall and replace it with 5-6 local rocks of similar height spaced along the same route but stopping at the backyard fence, since there wouldn't be space along that length.

The attached site plan, photos, and conceptional views illustrate the plans.

FIRST FLOOR DINING
BOTH WINDOWS FACE OURAY AVE
SECOND FLOOR BEDROOM

1 WINDOW WHICH
HAS ALREADY
BEEN REPLACED.
NOTE: PANE
PATTERN 13
IDENTICAL TO
THE OLD WINDOW,
TEMPORED, DOUBLEPANE, EFFICIENT
GLASS.

PROVIDES EGRESS, WHICH OLD WINDOWS COULD NOT BECAUSE OF NON-FUNCTION, NOTE: MATCHES STYLE AND APPEARANCE OF SIEPBINAL WINDOWS!