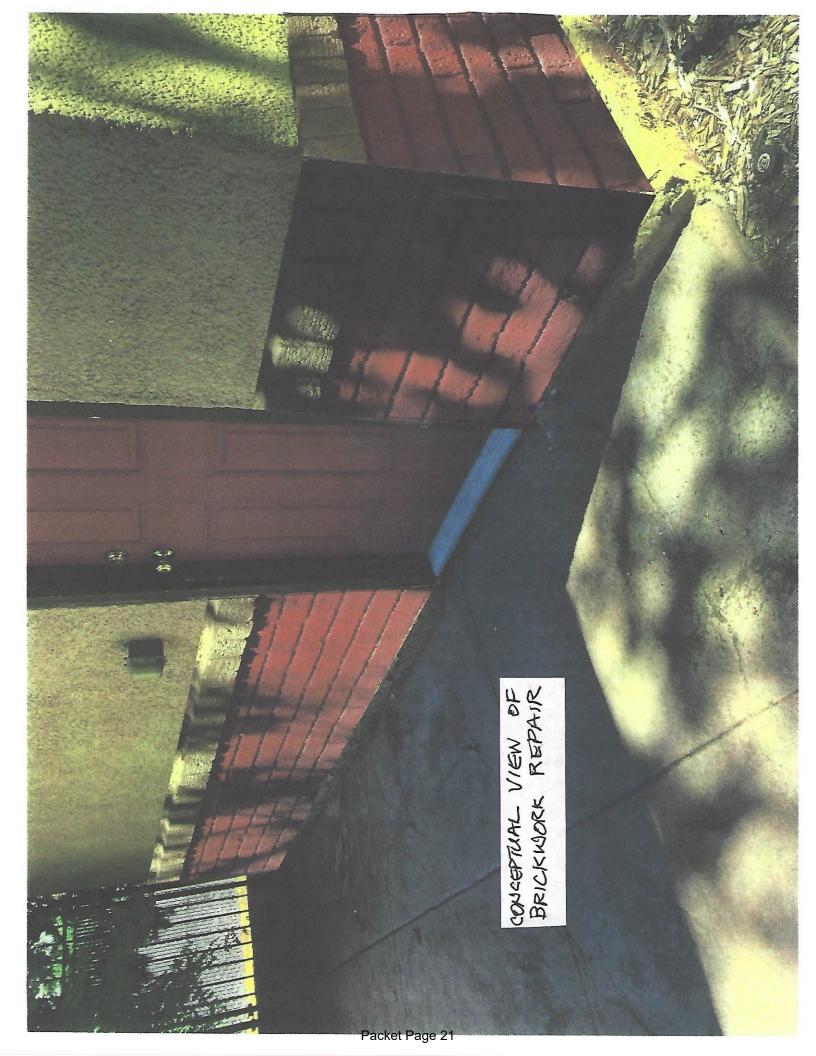

### Repair, Improvement, and Modifications

710 Ouray Avenue

Three areas of approval are requested with this application for the property.

- 1. The garage siding is damaged and getting worse. The siding is a style called "Pebbledash" (it is NOT stucco), which is no longer used in the United States. Plans are to wainscot the perimeter of the garage with brick, (style, installation and paint to match the house) to cover the damaged areas. Work will be done in a professional, workmanlike manner to building codes by a brick mason. It will require removal of exterior material to studs 36" from the foundation up, then installation of sheathing, vapor barrier, screen, flashing and bricks. Bricks will be painted, so selection will be on matching the texture of existing house bricks.
- 2. The house has 30 windows, 20 of which have already been replaced (1 upstairs window was able to be reconditioned) with modern, tempered, double-pane, vinyl windows and trimmed to look original. Matching pane patterns were used when original windows had them. The old windows are difficult or incapable of opening, the counterweight system doesn't work, and there is irreparable structural and cosmetic damage to several. Only 3 of the windows are visible from the streets. There are also 2 windows on the garage which have the glass painted over and they will not open. Attempts to scrape the paint off resulted in pane breakage of the untempered glass. Replacement will be done by professional window installers to applicable codes and trimmed to retain the house's original appearance. 2 house windows will have 4x3 pane grids, matching the old windows and the 2 garage windows will be fully paned like the originals. Egress from rooms and energy efficiency in a house with no wall insulation will be significantly improved.
- 3. A 20" tall by 12" thick wall, constructed of stone and concrete currently runs along the east boundary of the property separating the alley from the yard. It travels from the sidewalk, along the alley, then curves to the corner of the garage. It is essentially falling apart and crumbling. Aesthetically it is an eyesore and was never a pretty addition to the property. I plan to tear out wall and replace it with 5-6 local rocks of similar height spaced along the same route but stopping at the backyard fence, since there wouldn't be space along that length.

The attached site plan, photos, and conceptional views illustrate the plans.

CRUMBLING WALL GARAGE BE REPLACED AND IN VIEW FROM 7TH TH STREET WEW WINDOWS TO REPLACE WINDOWS 4-READY