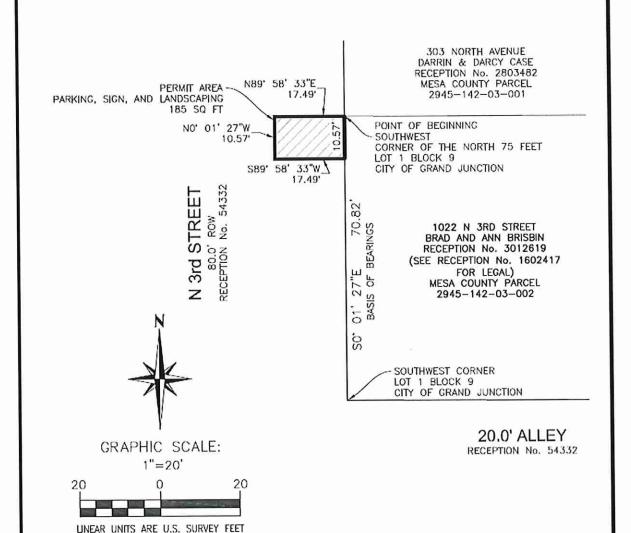

A tract of land situated in the NW1/4 NW1/4 of Section 14, Township 1 South, Range 1 West of the Ute Meridian, City of Grand Junction, Mesa County, Colorado, said tract being located entirely within the Right-of-Way for North Third Street, being more particularly described as follows:

Beginning at the Southwest Corner of the North 75 feet of Lot 1 Block 9 City of Grand Junction Resurvey of Second Division as recorded at Reception Number 54332 of the Mesa County Records, from whence the Southwest Corner of said Lot 1 bears S0°01'27"E a distance of 70.82 feet for a Basis of Bearings, all bearings herein related thereto; thence S0°01'27"E along the West Line of said Lot 1 a distance of 10.57 feet; thence S89°58'33"W a distance of 17.49 feet; thence N0°01'27"W a distance of 10.57 feet; thence N89°58'33"E a distance of 17.49 feet to the Point of Beginning.

Said tract contains 185 square feet.

C. Relying on the information supplied by the Petitioners and contained in File No. RVP-2023-761 in the office of the City's Community Development Department, the City Council has determined that such action would not at this time be detrimental to the inhabitants of the City of Grand Junction.