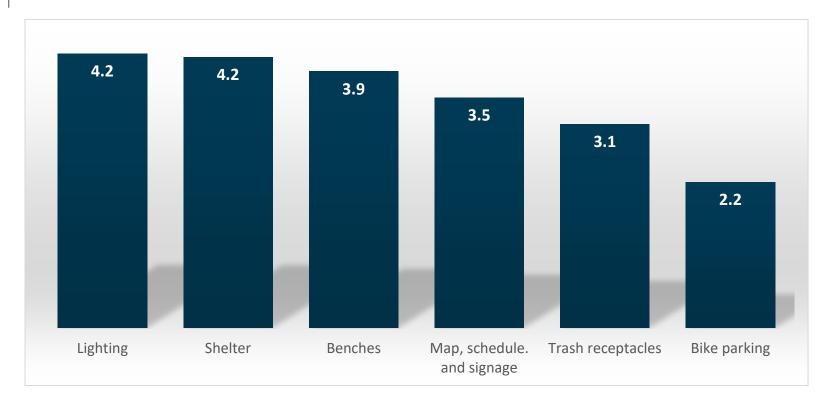

#### Appendix D. Public Outreach Survey Findings



#### How often do you generally travel to or through North Avenue?



NHANCED TRANSIT CORRIDOR STUD

#### When I do travel on North Avenue, I usually \_\_\_\_\_. (check multiple, if apply)





## Which of the following apply to you? (select all that apply)





#### Which section of North Avenue do you most want to walk or bike along, but do not feel comfortable doing so?





### Rank bus stop amenities in the order you would you most like to see





### What are 3 words that would describe your vision for the future of North Avenue?





# What are the biggest barriers to walking, biking, or using transit on North Avenue currently? (select all that apply)





#### Theme of General Comments





#### What is your age?