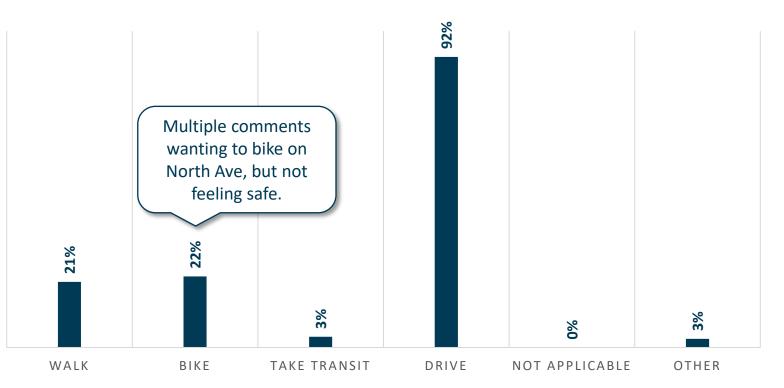

#### When I do travel on North Avenue, I usually \_\_\_\_\_. (check multiple, if apply)