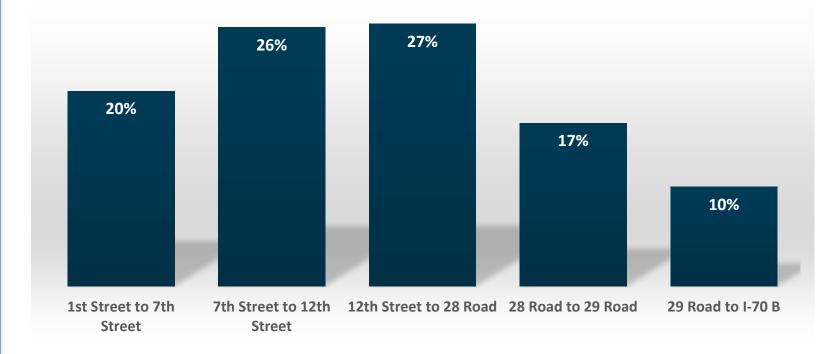

#### Which section of North Avenue do you most want to walk or bike along, but do not feel comfortable doing so?