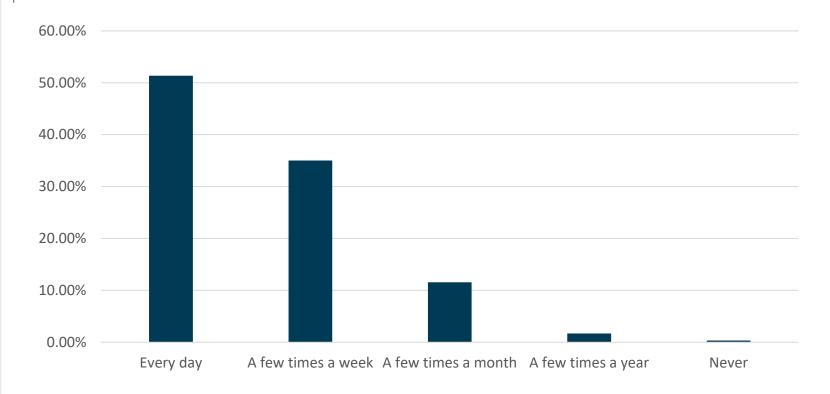

#### How often do you generally travel to or through North Avenue?

NHANCED TRANSIT CORRIDOR STUD