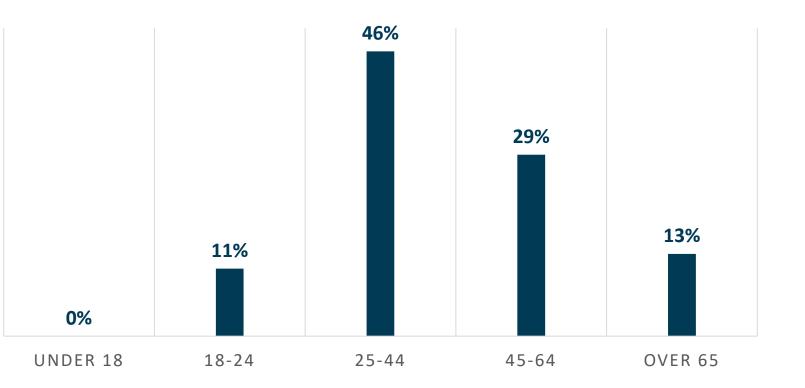

#### Appendix D. Public Outreach Survey Findings



#### How often do you generally travel to or through North Avenue?



NHANCED TRANSIT CORRIDOR STUD

#### When I do travel on North Avenue, I usually \_\_\_\_\_. (check multiple, if apply)





## Which of the following apply to you? (select all that apply)





#### Which section of North Avenue do you most want to walk or bike along, but do not feel comfortable doing so?





### Rank bus stop amenities in the order you would you most like to see





### What are 3 words that would describe your vision for the future of North Avenue?





# What are the biggest barriers to walking, biking, or using transit on North Avenue currently? (select all that apply)





#### Theme of General Comments





#### What is your age?