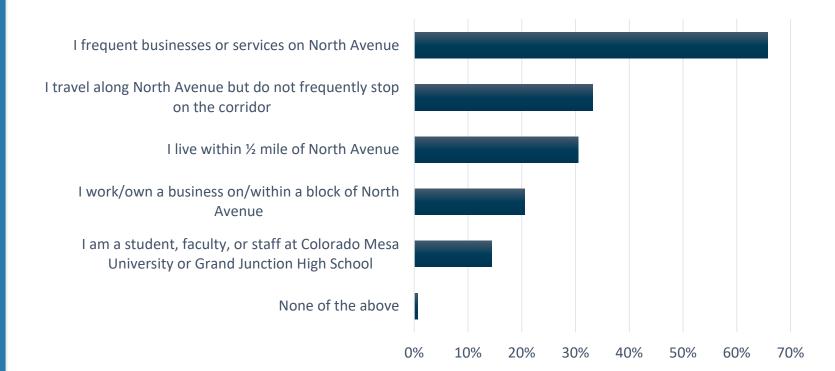

#### Appendix D. Public Outreach Survey Findings



#### How often do you generally travel to or through North Avenue?



NHANCED TRANSIT CORRIDOR STUD

#### When I do travel on North Avenue, I usually \_\_\_\_\_. (check multiple, if apply)





## Which of the following apply to you? (select all that apply)





#### Which section of North Avenue do you most want to walk or bike along, but do not feel comfortable doing so?





### Rank bus stop amenities in the order you would you most like to see





### What are 3 words that would describe your vision for the future of North Avenue?





# What are the biggest barriers to walking, biking, or using transit on North Avenue currently? (select all that apply)





#### Theme of General Comments





#### What is your age?