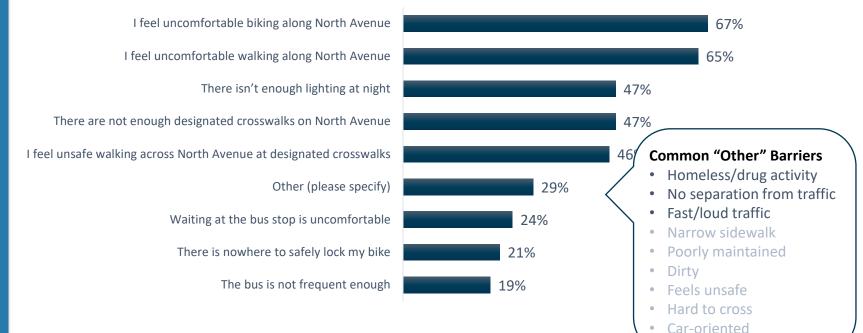

# What are the biggest barriers to walking, biking, or using transit on North Avenue currently? (select all that apply)