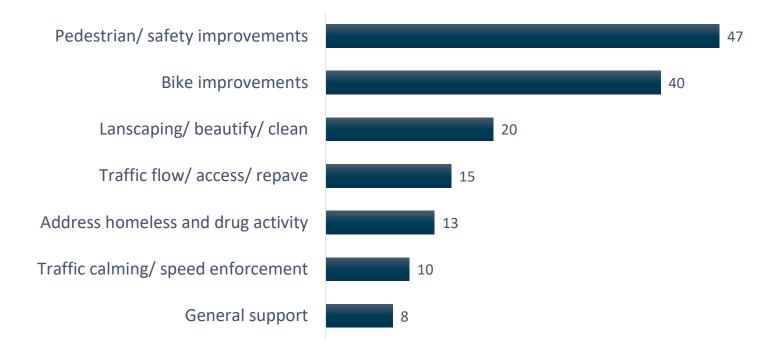

#### Appendix D. Public Outreach Survey Findings



#### How often do you generally travel to or through North Avenue?



NHANCED TRANSIT CORRIDOR STUD

#### When I do travel on North Avenue, I usually \_\_\_\_\_. (check multiple, if apply)





## Which of the following apply to you? (select all that apply)





#### Which section of North Avenue do you most want to walk or bike along, but do not feel comfortable doing so?





### Rank bus stop amenities in the order you would you most like to see





### What are 3 words that would describe your vision for the future of North Avenue?





# What are the biggest barriers to walking, biking, or using transit on North Avenue currently? (select all that apply)





#### Theme of General Comments





#### What is your age?