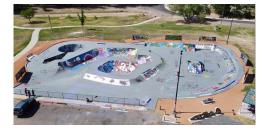

Westlake Skate Park: 325 W Orchard Ave, Grand Junction, Colorado 81505

Sq Foot: 18,000