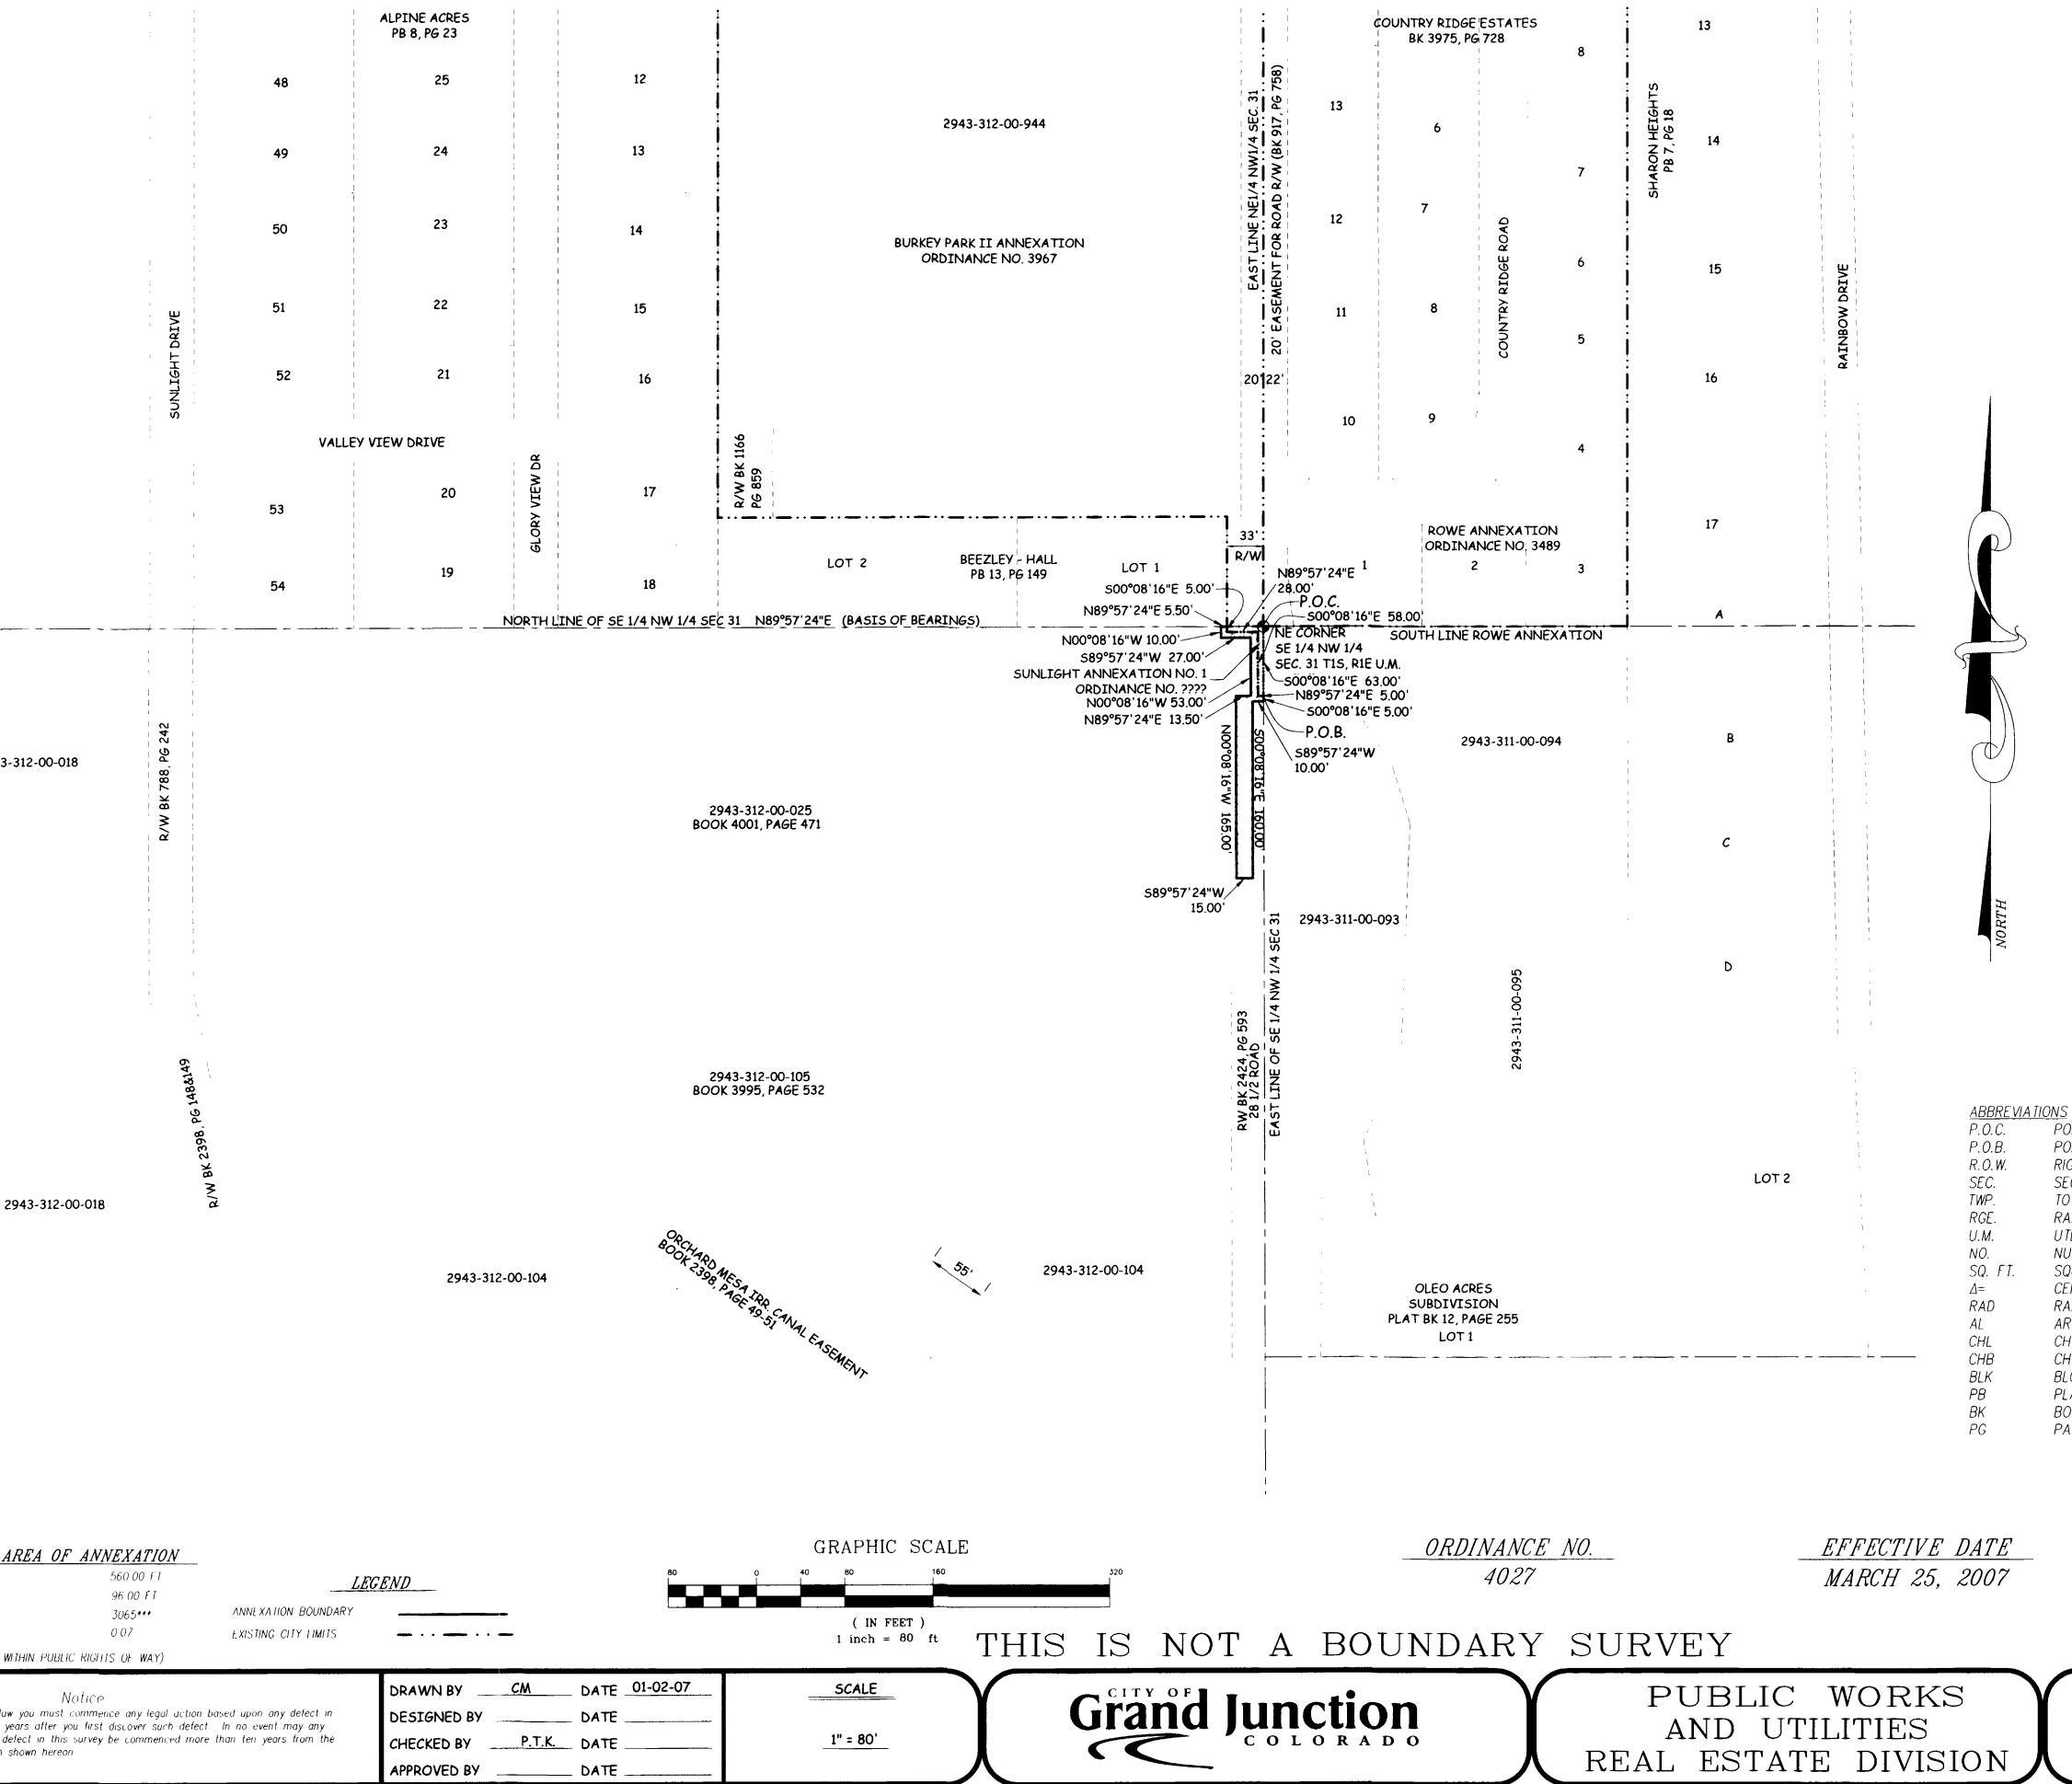

#### SUNLIGHT ANNEXATION NO. 2

A certain parcel of land located in the Southeast Quarter of the Northwest Quarter (SE 1/4 NW 1/4) of Section 31, Township 1 South, Range 1 East, of the Ute Principal Meridian, County of Mesa, State of Colorado, being more particularly described as follows:

Beginning at the Northeast corner of the SE 1/4 NW 1/4 of said Section 31, and assuming the North line of the SE 1/4 NW 1/4 of said Section 31 to bear N89°57'24"E with all bearings contained herein relative thereto; thence S00°08'16"E along the East line of the SE 1/4 NW 1/4 of said Section 31 a distance of 63.00 feet; thence S89°57'24"W a distance of 5.00 feet; thence N00°08'16"W along a line being 5.00 feet West of and parallel with said East line a distance of 58.00 feet to a point on a line being 5.00 feet South of and parallel with the North line of the SE 1/4 NW 1/4 of said Section 31; thence S89°57'24"W along said parallel line a distance of 28.00 feet; thence N00°08'16"W a distance of 5.00 feet of 28.00 feet; thence S89°57'24"W along said parallel line a distance of 28.00 feet; thence N00°08'16"W a distance of 5.00 feet to a point on the North line of the SE 1/4 NW 1/4 of said Section 31; thence S89°57'24"W

thence N89°57'24"E along said North line a distance of 33.00 feet, more or less, to the Point of Beginning.

Said parcel contains 0.07 acres (3065 square feet), more or less, as described.

Be and is hereby annexed to the City of Grand Junction, Colorado.

# SUNLIGHT ANNEXATION NO. 2 SITUATE IN THE SE 1/4 NW 1/4 SECTION 31, T1S, R1E, U.M. COUNTY OF MESA, STATE OF COLORADO

| AREA                                                                                                                                                                                                                                                                                                                            | OF ANNEXATION                            |                                                     |                                 |               | GRAPHIC SCAI                                                                                                                                                                                                                                                                                                                                                                                                                                                                                                                                                                                                                                                                                                                                                                                                                                                                                                                                                                                                                                                                                                                                                                                                                                                                                                                                                                                                                                                                                                                                                                                                                                                                                                                                                                                                                                                                                                                                                                                                                                                                                                                                                                                                                                                                                                                                         |
|---------------------------------------------------------------------------------------------------------------------------------------------------------------------------------------------------------------------------------------------------------------------------------------------------------------------------------|------------------------------------------|-----------------------------------------------------|---------------------------------|---------------|------------------------------------------------------------------------------------------------------------------------------------------------------------------------------------------------------------------------------------------------------------------------------------------------------------------------------------------------------------------------------------------------------------------------------------------------------------------------------------------------------------------------------------------------------------------------------------------------------------------------------------------------------------------------------------------------------------------------------------------------------------------------------------------------------------------------------------------------------------------------------------------------------------------------------------------------------------------------------------------------------------------------------------------------------------------------------------------------------------------------------------------------------------------------------------------------------------------------------------------------------------------------------------------------------------------------------------------------------------------------------------------------------------------------------------------------------------------------------------------------------------------------------------------------------------------------------------------------------------------------------------------------------------------------------------------------------------------------------------------------------------------------------------------------------------------------------------------------------------------------------------------------------------------------------------------------------------------------------------------------------------------------------------------------------------------------------------------------------------------------------------------------------------------------------------------------------------------------------------------------------------------------------------------------------------------------------------------------------|
| ANNEXATION PERIMETER<br>CONTIGUOUS PERIMETER<br>AREA IN SQUARE FEET<br>AREA IN ACRES                                                                                                                                                                                                                                            | 560 00 FT<br>96 00 FT<br>3065***<br>0 07 | LEGEND   ANNEXATION BOUNDARY   EXISTING CITY LIMITS |                                 |               | $\begin{array}{cccc} & 40 & 80 & 160 \\ & & & & \\ & & & & \\ & & & & \\ & & & & \\ & & & & \\ & & & & \\ & & & & \\ & & & & \\ & & & & \\ & & & & \\ & & & & \\ & & & & \\ & & & & \\ & & & & \\ & & & & \\ & & & & \\ & & & & \\ & & & & \\ & & & & \\ & & & & \\ & & & & \\ & & & & \\ & & & & \\ & & & & \\ & & & & \\ & & & & \\ & & & & \\ & & & & \\ & & & & \\ & & & & \\ & & & & \\ & & & & \\ & & & & \\ & & & & \\ & & & & \\ & & & & \\ & & & & \\ & & & & \\ & & & & \\ & & & & \\ & & & & \\ & & & & \\ & & & & \\ & & & & \\ & & & & \\ & & & & \\ & & & & \\ & & & & \\ & & & & \\ & & & & \\ & & & & \\ & & & & \\ & & & & \\ & & & & \\ & & & & \\ & & & & \\ & & & & \\ & & & & \\ & & & & \\ & & & & \\ & & & & \\ & & & & \\ & & & & \\ & & & & \\ & & & & \\ & & & & \\ & & & & \\ & & & & \\ & & & & \\ & & & & \\ & & & & \\ & & & & \\ & & & & \\ & & & & \\ & & & & \\ & & & & \\ & & & & \\ & & & & \\ & & & & \\ & & & & \\ & & & & \\ & & & & \\ & & & & \\ & & & & \\ & & & & \\ & & & & \\ & & & & \\ & & & & \\ & & & & \\ & & & & \\ & & & & \\ & & & & \\ & & & & \\ & & & & \\ & & & & \\ & & & & \\ & & & & \\ & & & & \\ & & & & \\ & & & & \\ & & & & \\ & & & & \\ & & & & \\ & & & & \\ & & & & \\ & & & & \\ & & & & \\ & & & & \\ & & & & \\ & & & & \\ & & & & \\ & & & & \\ & & & & \\ & & & & \\ & & & & \\ & & & & \\ & & & & \\ & & & & \\ & & & & \\ & & & & \\ & & & & \\ & & & & \\ & & & & \\ & & & & \\ & & & & \\ & & & & \\ & & & & \\ & & & & \\ & & & & \\ & & & & \\ & & & & \\ & & & & \\ & & & & \\ & & & & \\ & & & & \\ & & & & \\ & & & & \\ & & & & \\ & & & & \\ & & & & \\ & & & & \\ & & & & \\ & & & & \\ & & & & \\ & & & & \\ & & & & \\ & & & & \\ & & & & \\ & & & & \\ & & & & \\ & & & & \\ & & & & \\ & & & & \\ & & & & \\ & & & & \\ & & & & \\ & & & & \\ & & & & \\ & & & & \\ & & & & \\ & & & & \\ & & & & \\ & & & & \\ & & & & \\ & & & & \\ & & & & \\ & & & & \\ & & & & \\ & & & & \\ & & & & \\ & & & & \\ & & & & \\ & & & & \\ & & & & \\ & & & & \\ & & & & \\ & & & & \\ & & & & \\ & & & & \\ & & & & \\ & & & & \\ & & & & \\ & & & & \\ & & & & \\ & & & & \\ & & & & \\ & & & & \\ & & & & \\ & & & & \\ & & & & \\ & & & & \\ & & & & \\ & & & & \\ & & & & \\ & & & & \\ & & & & \\ & & & & \\ & & & & \\ & & & & \\ & & & & \\ & & & & \\ & & & & $ |
| ***(CONTAINS NO AREA WITHIN PU                                                                                                                                                                                                                                                                                                  |                                          |                                                     | DRAWN BYCM                      | DATE 01-02-07 | SCALE                                                                                                                                                                                                                                                                                                                                                                                                                                                                                                                                                                                                                                                                                                                                                                                                                                                                                                                                                                                                                                                                                                                                                                                                                                                                                                                                                                                                                                                                                                                                                                                                                                                                                                                                                                                                                                                                                                                                                                                                                                                                                                                                                                                                                                                                                                                                                |
| Notice<br>According to Colorado law you must commence any legal action based upon any defect in<br>this survey within three years after you first discover such defect. In no event may any<br>action based upon any defect in this survey be commenced more than ten years from the<br>date of the certification shown hereon. |                                          |                                                     | DESIGNED BY<br>CHECKED BYP.T.K. | DATE<br>DATE  | 1" = 80'                                                                                                                                                                                                                                                                                                                                                                                                                                                                                                                                                                                                                                                                                                                                                                                                                                                                                                                                                                                                                                                                                                                                                                                                                                                                                                                                                                                                                                                                                                                                                                                                                                                                                                                                                                                                                                                                                                                                                                                                                                                                                                                                                                                                                                                                                                                                             |

2943-312-00-018

A certain parcel of land located in the Southeast Quarter of the Northwest Quarter (SE 1/4 NW 1/4) of Section 31, Township 1 South, Range 1 East, of the Ute Principal Meridian, County of Mesa, State of Colorado, being more particularly described as follows:

Commencing at the Northeast corner of the SE 1/4 NW 1/4 of said Section 31, and assuming the North line of the SE 1/4 NW 1/4 of said Section 31 to bear N89°57'24"E with all bearings contained herein relative thereto; thence S00°08'16"E along the East line of the SE 1/4 NW 1/4 of said Section 31 a distance of 63.00 feet to the Point Of Beginning; thence 500°08'16"E along said East line a distance of 5.00 feet; thence S89°57'24"W a distance of 10.00 feet; thence S00°08'16"E along a line being 10.00 feet West of and parallel with said East line of the SE 1/4 NW 1/4 a distance of 160.00 feet; thence S89°57'24"W a distance of 15.00 feet; thence N00°08'16"W along a line being 25.00 feet West of and parallel with said East line of the SE 1/4 NW 1/4 a distance of 165.00 feet; thence N89°57'24"E a distance of 13.50 feet; thence N00°08'16"W along a line being 11.50 feet West of and parallel with said East line of the SE 1/4 NW 1/4 a distance of 53.00 feet; thence S89°57'24"W along a line being 10.00 feet South of and parallel with the North line of said SE 1/4 NW 1/4 a distance of 27.00 feet; thence N00°08'16"W a distance of 10.00 feet to a point on the North line of the SE 1/4 NW 1/4 of said Section 31; thence N89°57'24"E along the North line of said SE 1/4 NW 1/4 a distance of 5.50 feet; thence S00°08'16"E a distance of 5.00 feet; thence N89°57'24"E along a line being 5.00 feet South of and parallel with the North line of said SE 1/4 NW 1/4 a distance of 28.00 feet; thence S00°08'16"E along a line being 5.00 feet West of and parallel with said East line of the SE 1/4 NW 1/4 a distance of 58.00 feet; thence N89°57'24"E a distance of 5.00 feet, more or less, to the Point of Beginning.