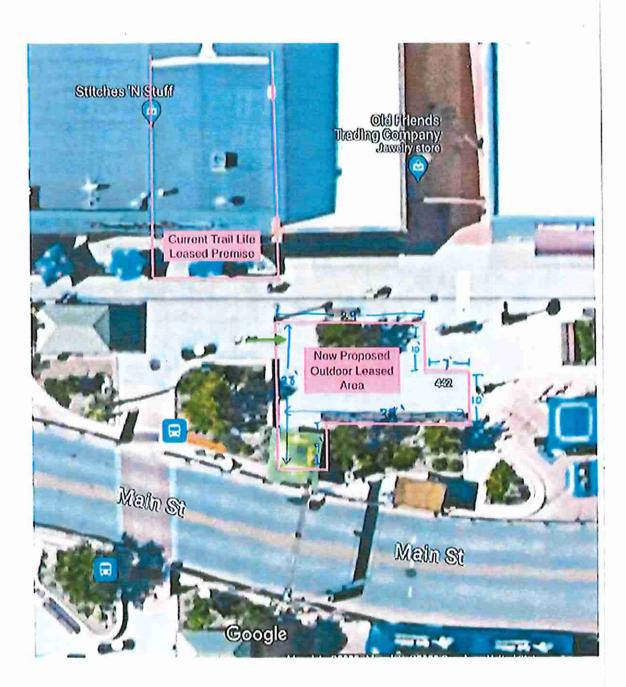

#### 1. Demise of Premises.

<u>Option B</u>: The City does hereby lease to Lessee the Premises (hereinafter "Premises") comprising approximately 730 square feet of the public way located in front of and immediately abutting the Lessee's business. The Premises and the location of Lessee's primary business facility are more particularly described in the attached Exhibit A.

Brandon Stam

By: Brandon Stam, Downtown Grand Junction Executive Director

Exhibit A: Proposed Lease Area abutting building (288 Square Feet):

# Proposed Lease Area Across from building: 442 Square Feet

Exhibit B: Brief Description of Business / DDA Certification: include date, who prepared and lessee signature or initials

| Business Name (name of insured): UIfwe LLC                                                                    |     |
|---------------------------------------------------------------------------------------------------------------|-----|
| DBA (if needed): Tray Life Brewing                                                                            |     |
| Applicant / Relationship to Business:                                                                         |     |
| Contact Phone and Email: 970 260 5922 troillife brewing grave il.c                                            | 000 |
| Type of Food/Beverage to be served in leased area: Full Menn, Beer, wine, ligner                              |     |
| Days of Operation / Operating Hours: 6 days 11am-10 pm                                                        |     |
| How this operation will benefit Downtown Grand Junction:                                                      |     |
| Visual & activation                                                                                           |     |
| Number of tables to be used in the leased area:ID                                                             |     |
| Number of chairs to be used in the leased area:35                                                             |     |
| Semi-permanent or movable structures including carts, stands, signs, etc:                                     |     |
| Describe any musical or vocal presentations or effects to be used in the leased area:<br>weakly acustic music |     |
| Are these current:                                                                                            |     |
| Permits & Licenses Obtained: State Sales Tax                                                                  |     |
| City Sales Tax                                                                                                |     |
| Liquor License                                                                                                |     |
| Restaurant/Food Service                                                                                       |     |
| Proof of Liability Insurance Coverage Provided?                                                               |     |