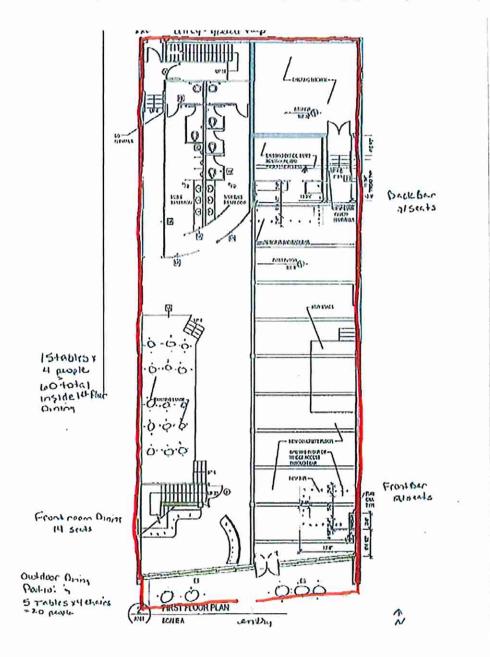

# Proposed Lease Area Across from building: 442 Square Feet

Exhibit B: Brief Description of Business / DDA Certification: include date, who prepared and lessee signature or initials

| Business Name (name of insured): UIfwe LLC                                                                    |     |
|---------------------------------------------------------------------------------------------------------------|-----|
| DBA (if needed): Tray Life Brewing                                                                            |     |
| Applicant / Relationship to Business:                                                                         |     |
| Contact Phone and Email: 970 260 5922 troillife brewing grave il.c                                            | 000 |
| Type of Food/Beverage to be served in leased area: Full Menn, Beer, wine, ligner                              |     |
| Days of Operation / Operating Hours: 6 days 11am-10 pm                                                        |     |
| How this operation will benefit Downtown Grand Junction:                                                      |     |
| Visual & activation                                                                                           |     |
| Number of tables to be used in the leased area:ID                                                             |     |
| Number of chairs to be used in the leased area:35                                                             |     |
| Semi-permanent or movable structures including carts, stands, signs, etc:                                     |     |
| Describe any musical or vocal presentations or effects to be used in the leased area:<br>weakly acustic music |     |
| Are these current:                                                                                            |     |
| Permits & Licenses Obtained: State Sales Tax                                                                  |     |
| City Sales Tax                                                                                                |     |
| Liquor License                                                                                                |     |
| Restaurant/Food Service                                                                                       |     |
| Proof of Liability Insurance Coverage Provided?                                                               |     |