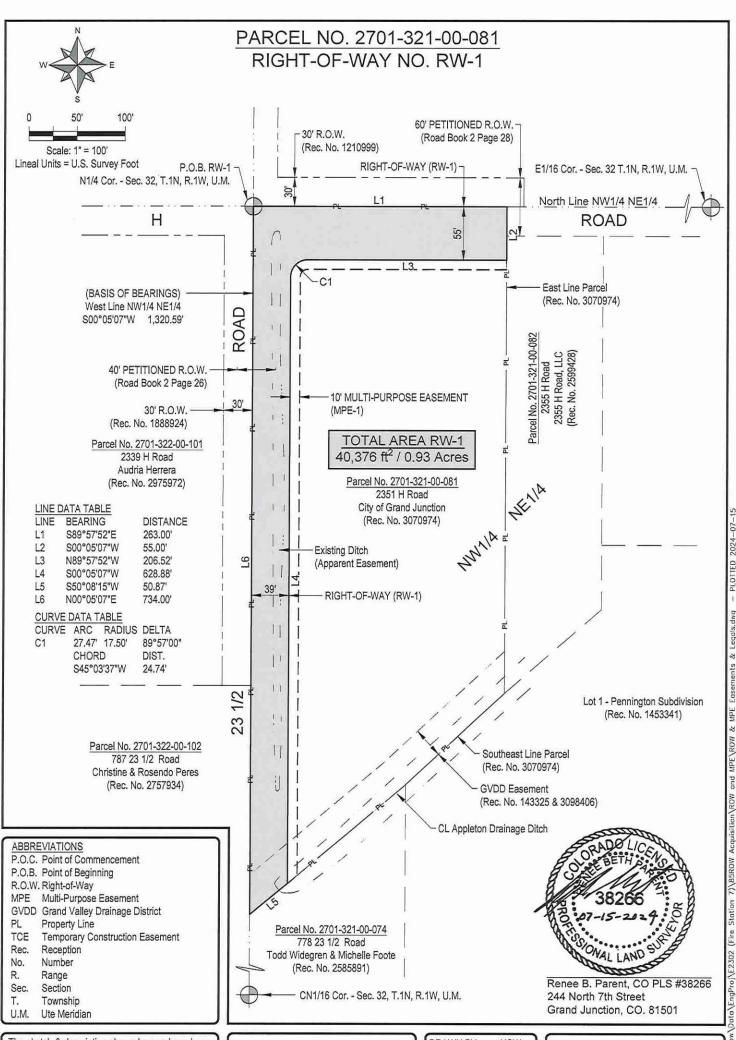

# PARCEL NO. 2701-321-00-081 RIGHT-OF-WAY PARCEL NO. RW-1

#### LEGAL DESCRIPTION

A portion of a parcel of land as described in Reception Number 3070974 located in the Northwest Quarter (NW1/4) of the Northeast Quarter (NE1/4) of Section 32, Township 1 North, Range 1 West, Ute Meridian, City of Grand Junction, County of Mesa, State of Colorado being more particularly described as follows:

Beginning at the North Quarter Corner (N1/4) of said Section 32, whence the Center-North Sixteenth Corner (CN1/16) of said Section 32 bears S00°05'07"W, a distance of 1,320.59 feet using the Mesa County Local Coordinate System with all other bearings contained herein being relative thereto;

thence from the said Point of Beginning S89°57'52"E, a distance of 263.00 feet along the North line of the Northwest Quarter (NW1/4) of the Northeast Quarter (NE1/4) of said Section 32 to a point on the East line of said Reception Number 3070974; thence S00°05'07"W, a distance of 55.00 feet along said East line; thence N89°57'52"W, a distance of 206.52 feet; thence Southwesterly 27.47 feet along the arc of a 17.50 foot radius curve concave southeast through a central angle of 89°57'00" whose chord bears S45°03'37"W, a distance of 24.74 feet; thence S00°05'07"W, a distance of 628.88 feet to a point on the Southerly line of said Reception Number 3070974; thence S50°08'15"W, a distance of 50.87 feet along said Southerly line to a point on the West line of the Northwest Quarter (NW1/4) of the Northeast Quarter (NE1/4) of said Section 32; thence N00°05'07"E, a distance of 734.00 feet along said West line to the Point of Beginning.

Said Parcel of land CONTAINING 40,376 Square Feet or 0.93 Acres, more or less, as described.

Authored by:

Renee B. Parent, CO PLS #38266 City Surveyor - City of Grand Junction 244 North 7th Street Grand Junction, CO 81501

The sketch & description shown hereon have been derived from subdivision plats & deed descriptions as they appear in the office of the Mesa County Clerk & Recorder & monuments as shown. This sketch does not constitute a legal boundary survey, and is not intended to be used as a means for establishing or verifying property boundary lines.

#### FIRE STATION NO. 7

Project No. E2302 Located in the NW1/4 NE1/4 Section 32, T.1N, R.1W, U.M. County of Mesa, State of Colorado 
 DRAWN BY:
 NCW

 DATE:
 07/15/24

 REVIEWED BY:
 ABL

 APPROVED BY:
 RBP/KA

 SCALE:
 N/A

Grand Junction

Engineering & Transportation Department 244 North 7th Street - Grand Junction, Co. 81501

N: \EngPro\\E2302 (Fire Station 7)\B5ROW Acquisition\ROW and MPE\ROW & MPE Easements & Legals.dwg