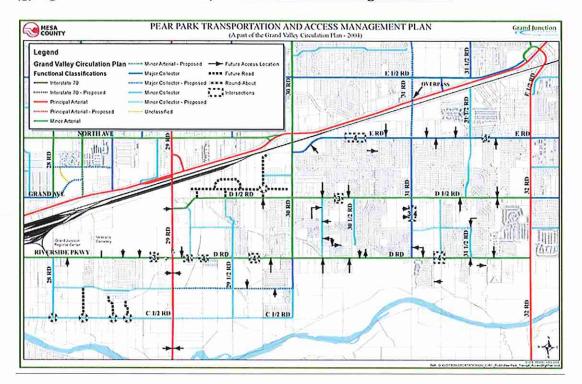

- Add the Pear Park Transportation Access Management Plan map with the amendment from Ordinance 4160 as Figure 7, and
- 2. Add the Pear Park 2004 Conceptual Local Street Network Plan as Figure 8.

Additional amendments will occur throughout the Comprehensive Plan to indicate where necessary to clarify that the three neighborhood subarea plans have been repealed.

Exhibit B-3 attached hereto and incorporated herein includes additions to ) Appendix A – Maps 31.08.150(g) Figure 7 – Pear Park Transportation Access Management Plan and amendment thereto by Ord. 4690 and (h) Figure 8 - Pear Park 2004 Conceptual Local Street Network Plan.

# (g) Figure 7 - Pear Park Transportation Access Management Plan

# (h) Figure 8 - Pear Park 2004 Conceptual Local Street Network Plan

Section 31.08.160 Appendix B: Background on previous adopted transportation plans.

•••

- (d) 2002 Redlands Area Transportation Plan (repealed by Ordinance 5227, August 2024). Includes a transportation section that was adopted as part of the Circulation Plan in 2002. There were four key elements of the planning effort: (1) State Highway 340 Access Control Plan; (2) capacity improvements on existing routes; (3) new roadways and neighborhood connections; and (4) multi-modal accommodations.
- (e) 2004 Pear Park Neighborhood Plan (repealed by Ordinance 5227, August 2024). Includes a Transportation and Access Management Plan for the Pear Park neighborhood and was adopted as part of the Circulation Plan in 2004. It remains a part of the Circulation Plan today and its detail at a neighborhood level guides development access and street cross sections for major corridors in Pear Park.
- (f) 2014 Orchard Mesa Neighborhood Plan (repealed by Ordinance 5227, August 2024). Includes a transportation planning section supporting complete street improvements, multi-modal enhancements for all major corridors on Orchard Mesa including US Highway 50, establishing nonmotorized crossings of U.S. Highway 50 (including the eastbound conversion of the B ½ Road overpass to a pedestrian/bicycle path), and creating safe nonmotorized routes to area attractions, schools, the riverfront, and centers.