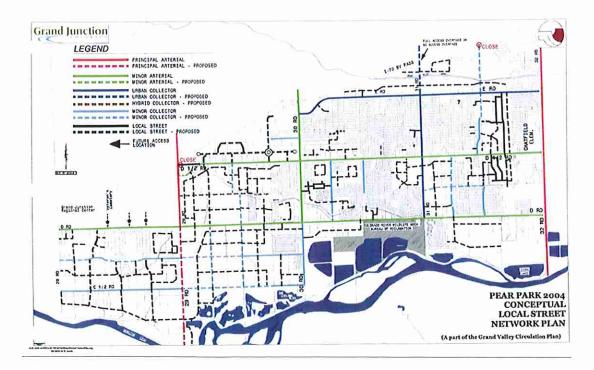

- Add the Pear Park Transportation Access Management Plan map with the amendment from Ordinance 4160 as Figure 7, and
- 2. Add the Pear Park 2004 Conceptual Local Street Network Plan as Figure 8.

Additional amendments will occur throughout the Comprehensive Plan to indicate where necessary to clarify that the three neighborhood subarea plans have been repealed.

Exhibit B-3 attached hereto and incorporated herein includes additions to ) Appendix A – Maps 31.08.150(g) Figure 7 – Pear Park Transportation Access Management Plan and amendment thereto by Ord. 4690 and (h) Figure 8 - Pear Park 2004 Conceptual Local Street Network Plan.

# (h) Figure 8 - Pear Park 2004 Conceptual Local Street Network Plan

Section 31.08.160 Appendix B: Background on previous adopted transportation plans.

•••

- (d) 2002 Redlands Area Transportation Plan (repealed by Ordinance 5227, August 2024). Includes a transportation section that was adopted as part of the Circulation Plan in 2002. There were four key elements of the planning effort: (1) State Highway 340 Access Control Plan; (2) capacity improvements on existing routes; (3) new roadways and neighborhood connections; and (4) multi-modal accommodations.
- (e) 2004 Pear Park Neighborhood Plan (repealed by Ordinance 5227, August 2024). Includes a Transportation and Access Management Plan for the Pear Park neighborhood and was adopted as part of the Circulation Plan in 2004. It remains a part of the Circulation Plan today and its detail at a neighborhood level guides development access and street cross sections for major corridors in Pear Park.
- (f) 2014 Orchard Mesa Neighborhood Plan (repealed by Ordinance 5227, August 2024). Includes a transportation planning section supporting complete street improvements, multi-modal enhancements for all major corridors on Orchard Mesa including US Highway 50, establishing nonmotorized crossings of U.S. Highway 50 (including the eastbound conversion of the B ½ Road overpass to a pedestrian/bicycle path), and creating safe nonmotorized routes to area attractions, schools, the riverfront, and centers.