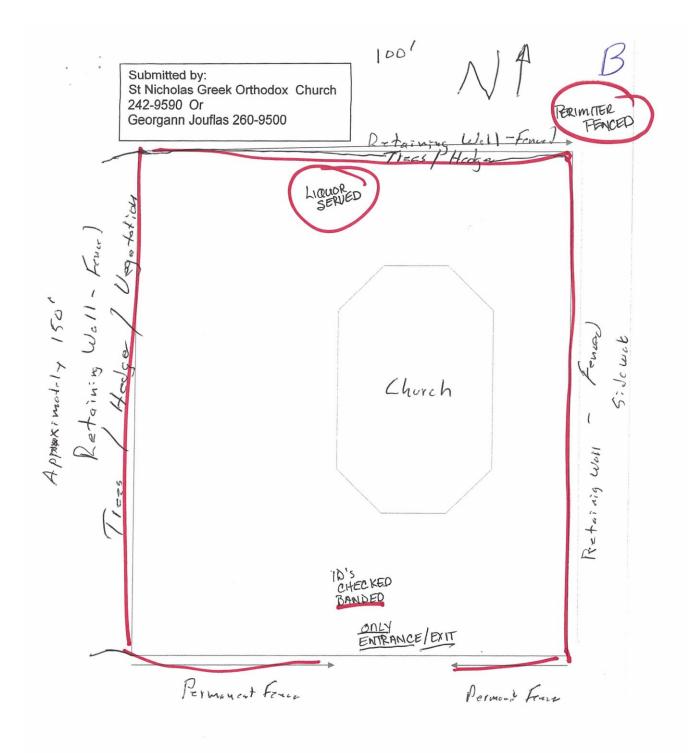

City Attorney Shaver asked Mr. Fowler to take a look at the diagram marked Exhibit B (see attached). Mr. Fowler admitted this was an approximate footprint of the Church and grounds and it doesn't show everything. He said there would be a red plastic fence around the event and that on the north, east, and west sides of the property are retaining walls.

Hearing Officer Grattan asked if it is easy or not to get in and out of the area from the retaining walls. Mr. Fowler said no, due to the shrubs and Russian Olive trees planted. To his knowledge there have never been any issues.

- The Greek Festival notice for the Liquor Hearing was not posted in a position sufficiently visible for members of the public. On a re-check (09-16-13) I observed the notice crammed into a window smaller than the size of the notice so that important information on the notice was not visible. See Attached photo of the notice.
- The Greek Festival venue diagram is very basic, no dimensions or directions. Does the red line include the grassed area and the children's play area? Does the red line border the sidewalk, if so how is alcohol prevented from passing the fence line?
- #6+7, The Greek Festival indicates 1000-1500 visitors with only 1-2 professional security, which is too low for that number of people. The application also indicates off duty police officers hired for the event, to my knowledge no GJPD officers have been contracted to work this event.
- As discussed the application form is not signed or notarized and the answers to several questions
  disappear off the right hand side of the page on my copy.
- The Moose Lodge has been receiving advice on best practices over the last several events they have held, there are no points to raise at this time.
- TJ Billiards has no obvious issues to discuss at this time.