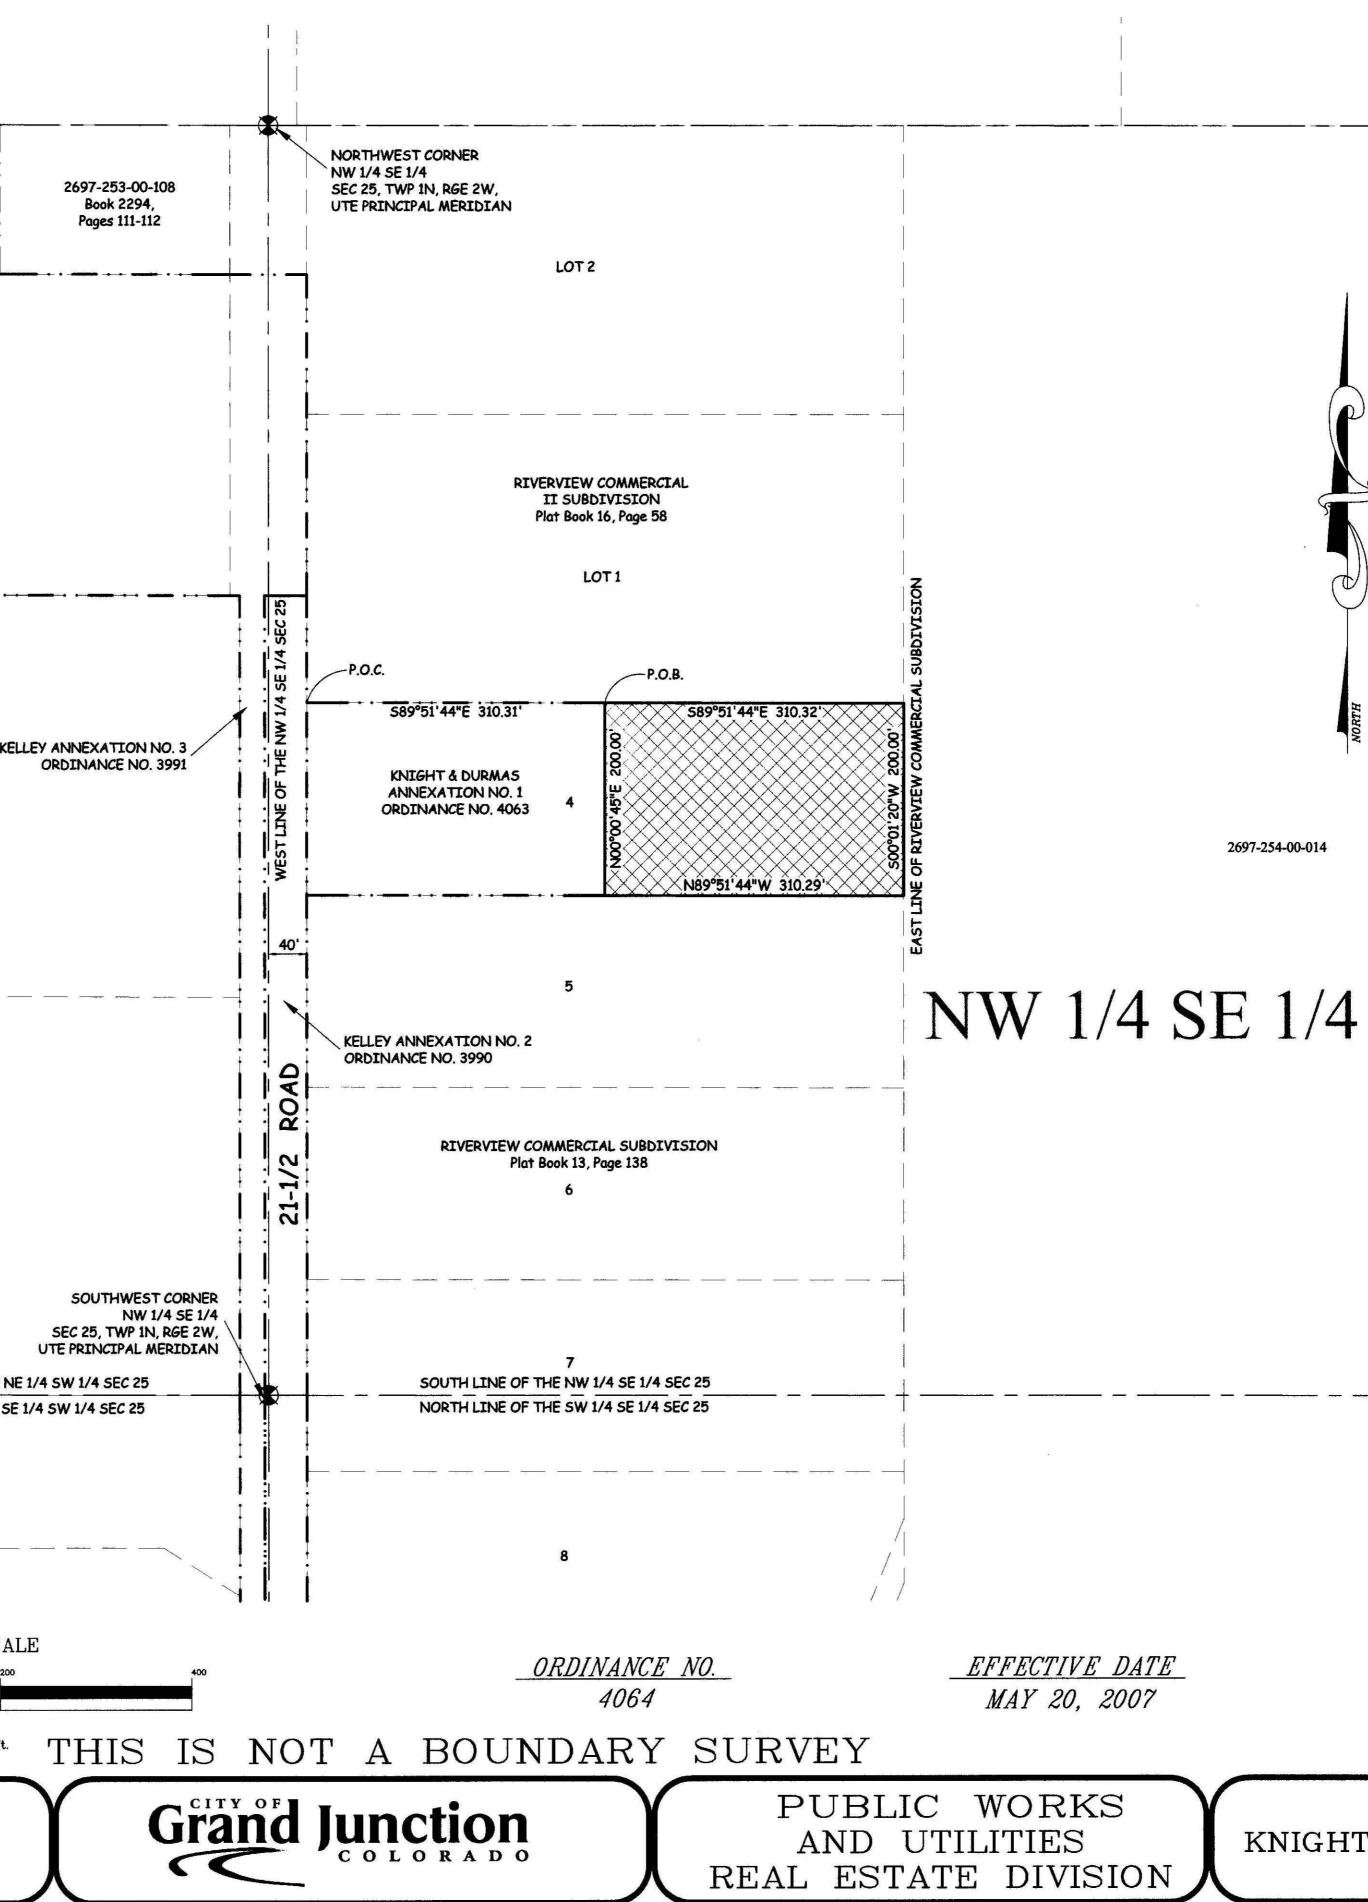

# KNIGHT AND DURMAS ANNEXATION NO. 2

A certain parcel of land located in the Northwest Quarter of the Southeast Quarter (NW 1/4 SE 1/4) of Section 25, Township 1 North, Range 2 West, of the Ute Meridian, County of Mesa, State of Colorado, being more particularly described as follows:

COMMENCING at the Northwest corner of Lot 4 of Riverview Commercial Subdivision, as same is recorded in Plat Book 13, Page 138, Public Records of Mesa County, Colorado, and assuming the North line of said Lot 4 to bear S89°51'44"E with all bearings contained herein relative thereto; thence S89°51'44"E along said North line a distance of 310.31 feet to the POINT OF BEGINNING; thence S89°51'44"E along said North line a distance of 310.32 feet to the Northeast corner of said Lot 4; thence S00°01'20"W along the East line of said Lot 4 a distance of 200.00 to the Southeast corner; thence N89°51'44"W

along the South line of said lot 4 a distance of 310.29 feet; thence N00°00'45"E a distance of 200.00 feet, more or less, to the Point of Beginning.

Said parcel contains 1.42 acres (62,060 square feet), more or less, as described.

# KNIGHT & DURMAS ANNEXATION NO. 2

SITUATE IN THE NW 1/4 OF THE SE 1/4 OF SECTION 25, TWP 1N, RGE 2W, U.M., COUNTY OF MESA, STATE OF COLORADO

# LEGAL DESCRIPTION

A certain parcel of land located in the Northwest Quarter of the Southeast Quarter (NW 1/4 SE 1/4) of Section 25, Township 1 North, Range 2 West, of the Ute Meridian, County of Mesa, State of Colorado, being more particularly described as follows:

COMMENCING at the Northwest corner of Lot 4 of Riverview Commercial Subdivision, as same is recorded in Plat Book 13, Page 138, Public Records of Mesa County, Colorado, and assuming the North line of said Lot 4 to bear S89°51'44"E with all bearings contained herein relative thereto; thence S89°51'44"E along said North line a distance of 310.31 feet to the POINT OF BEGINNING; thence S89°51'44"E along said North line a distance of 310.32 feet to the Northeast corner of said Lot 4; thence S00°01'20"W along the East line of said Lot 4 a distance of 200.00 to the Southeast corner; thence N89°51'44"W along the South line of said lot 4 a distance of 310.29 feet; thence N00°00'45"E a distance of 200.00 feet, more or less, to the Point of Beginning.