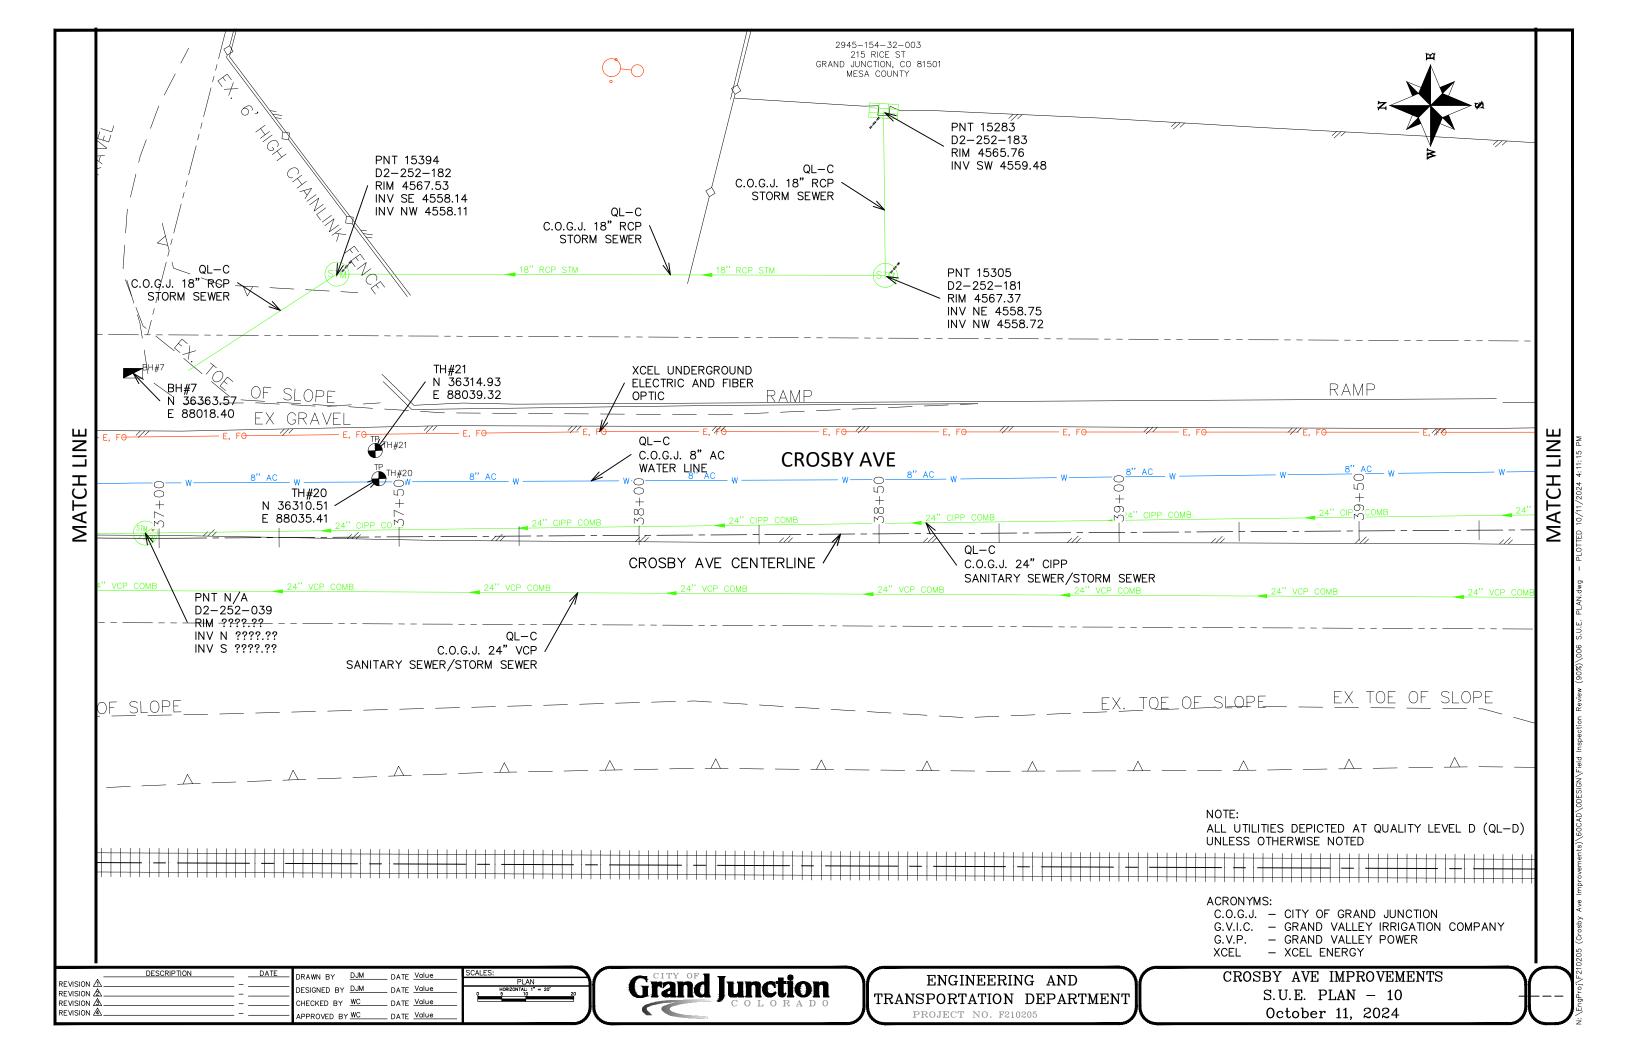

| IRRIGATION FACILITIES UTILITY CONFLICT RESOLUTION MATRIX |     |         |       |                 |                   |    |           |                                  |                                 |                      |  |
|----------------------------------------------------------|-----|---------|-------|-----------------|-------------------|----|-----------|----------------------------------|---------------------------------|----------------------|--|
| FACILITY OWNER                                           | ID  | IRR STA | TYPE  | SIZE & MATERIAL | DESCRIPTION       | QL | TEST HOLE | RECOMMENDED ACTION OR RESOLUTION | ESTIMATED<br>RESOLUTION<br>DATE | RESOLUTION<br>STATUS |  |
| CITY OF GRAND JUNCTION                                   | C1  | 17+47   | SAN   | 8" PVC          | EX SANITARY       | D  |           | PROTECT IN PLACE                 |                                 |                      |  |
| CITY OF GRAND JUNCTION                                   | C2  | 17+66   | W     | 8" AC           | EX WATER          | D  |           | PROTECT IN PLACE                 |                                 |                      |  |
| CITY OF GRAND JUNCTION                                   | C3  | 17+73   | W     | 8" PVC          | PR WATER          |    |           | NO CONFLICT PER PLAN             |                                 |                      |  |
| XCEL & CENTURY LINK                                      | C4  | 17+96   | E, FO | 3Ф PRIMARY      | EX ELEC, EX FIBER | D  |           | PROTECT IN PLACE                 |                                 |                      |  |
| PRIVATE                                                  | C5  | 21+12   | STM   | 8" PVC          | EX STORM          | D  |           | PROTECT IN PLACE                 |                                 |                      |  |
| CITY OF GRAND JUNCTION                                   | C6  | 21+19   | W     | 8" AC           | ABANDONED         | D  |           | PROTECT IN PLACE                 |                                 |                      |  |
| PRIVATE                                                  | C7  | 22+10   | IRR   | 12" RCP         | EX IRRIGATION     | D  |           | REMOVE                           |                                 |                      |  |
| CITY OF GRAND JUNCTION                                   | C8  | 22+11   | STM   | 54" RCP         | EX STORM          | D  |           | PROTECT IN PLACE                 |                                 |                      |  |
| CITY OF GRAND JUNCTION                                   | C9  | 22+24   | STM   | 24" RCP         | EX STORM          | D  |           | PROTECT IN PLACE                 |                                 |                      |  |
| PRIVATE                                                  | C10 |         | SAN   | SAN. SERVICE    | EX SANITARY       | D  |           | PROTECT IN PLACE                 |                                 |                      |  |
| CITY OF GRAND JUNCTION                                   | C11 | 24+41   | W     | 3/4" SERVICE    | EX WATER          | D  |           | RESET                            |                                 |                      |  |
| CITY OF GRAND JUNCTION                                   | C12 | 26+64   | W     | 8" PVC          | PR WATER          |    |           | OFFSET BELOW IRR                 |                                 |                      |  |
| XCEL                                                     | C13 | 26+72   | E, G  | 1Ф PRIMARY, 4"  | EX ELEC, EX GAS   | D  |           | PROTECT IN PLACE                 |                                 |                      |  |
| CENTURY LINK                                             | C14 | 27+18   | FO    |                 | EX FIBER          | D  |           | PROTECT IN PLACE                 |                                 |                      |  |
| XCEL                                                     | C15 | 27+37   | Е     | 1Ф              | EX ELEC           | D  |           | PROTECT IN PLACE                 |                                 |                      |  |
| CITY OF GRAND JUNCTION                                   | C16 | 27+45   | SAN   | 8" PVC          | EX SANITARY       | D  |           | PROTECT IN PLACE                 |                                 |                      |  |
| XCEL                                                     | C17 | 27+53   | Е     | 1Ф              | EX ELEC           | D  |           | PROTECT IN PLACE                 |                                 |                      |  |