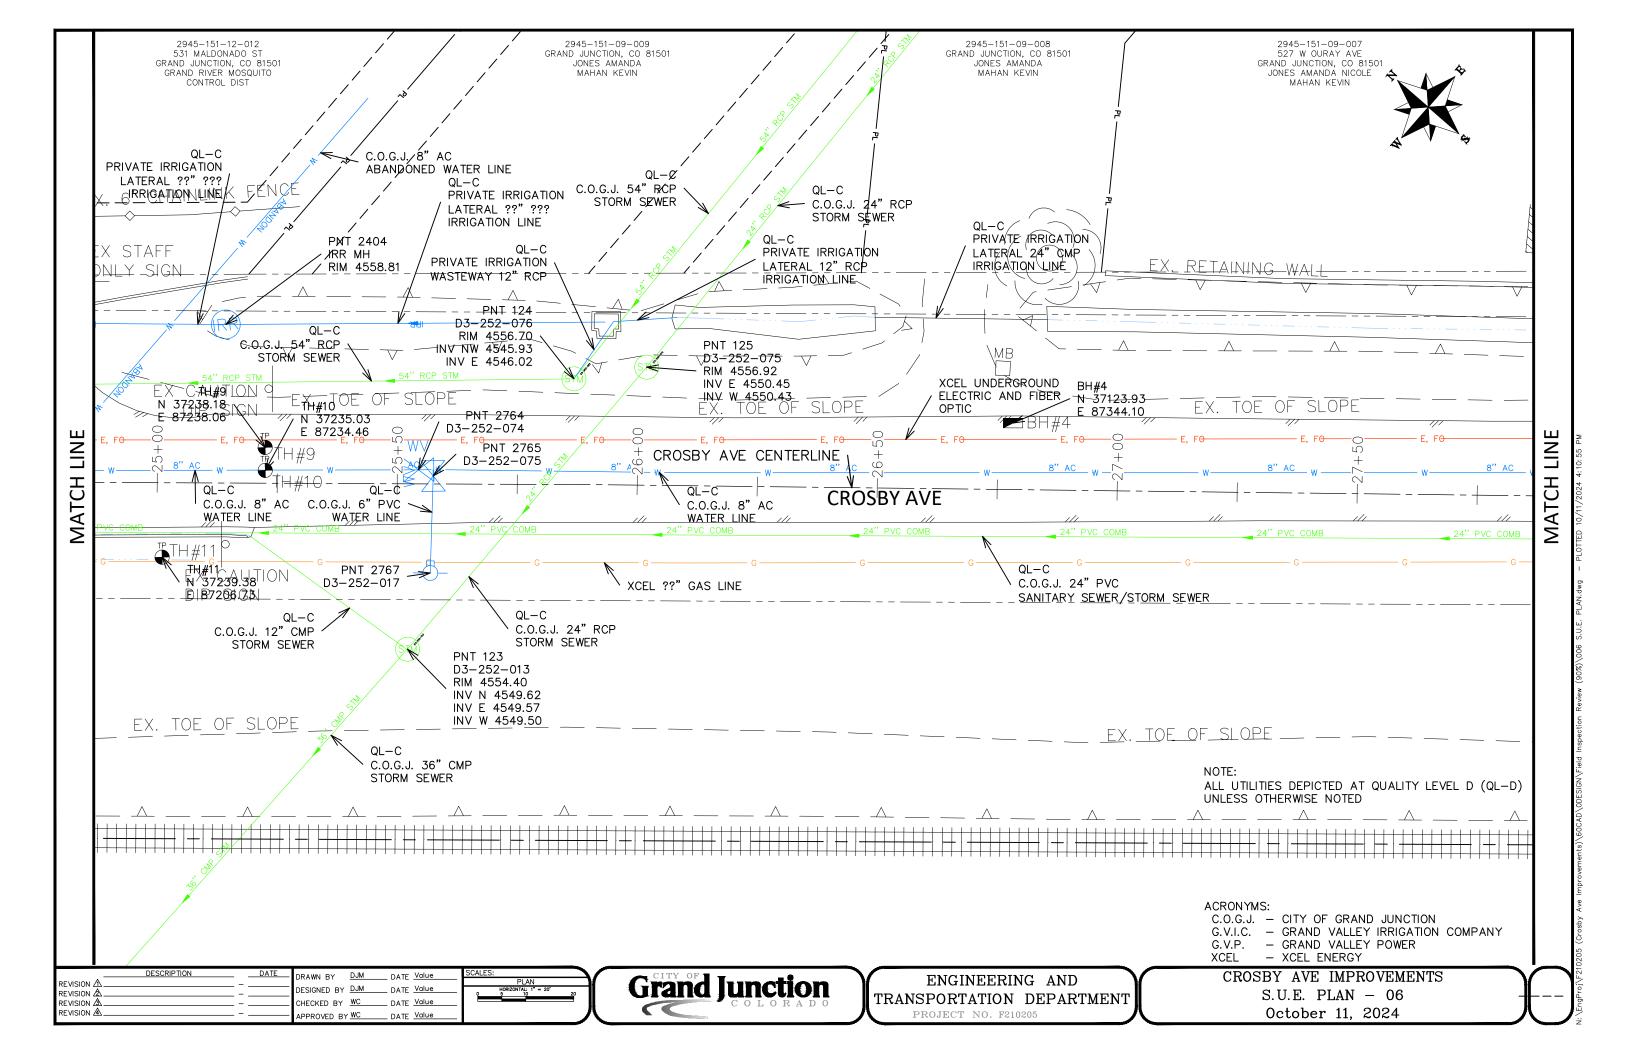

| IRRIGATION FACILITIES UTILITY CONFLICT RESOLUTION MATRIX |     |         |       |                 |                   |    |           |                                  |                                 |                      |  |
|----------------------------------------------------------|-----|---------|-------|-----------------|-------------------|----|-----------|----------------------------------|---------------------------------|----------------------|--|
| FACILITY OWNER                                           | ID  | IRR STA | TYPE  | SIZE & MATERIAL | DESCRIPTION       | QL | TEST HOLE | RECOMMENDED ACTION OR RESOLUTION | ESTIMATED<br>RESOLUTION<br>DATE | RESOLUTION<br>STATUS |  |
| CITY OF GRAND JUNCTION                                   | C1  | 17+47   | SAN   | 8" PVC          | EX SANITARY       | D  |           | PROTECT IN PLACE                 |                                 |                      |  |
| CITY OF GRAND JUNCTION                                   | C2  | 17+66   | W     | 8" AC           | EX WATER          | D  |           | PROTECT IN PLACE                 |                                 |                      |  |
| CITY OF GRAND JUNCTION                                   | C3  | 17+73   | W     | 8" PVC          | PR WATER          |    |           | NO CONFLICT PER PLAN             |                                 |                      |  |
| XCEL & CENTURY LINK                                      | C4  | 17+96   | E, FO | 3Ф PRIMARY      | EX ELEC, EX FIBER | D  |           | PROTECT IN PLACE                 |                                 |                      |  |
| PRIVATE                                                  | C5  | 21+12   | STM   | 8" PVC          | EX STORM          | D  |           | PROTECT IN PLACE                 |                                 |                      |  |
| CITY OF GRAND JUNCTION                                   | C6  | 21+19   | W     | 8" AC           | ABANDONED         | D  |           | PROTECT IN PLACE                 |                                 |                      |  |
| PRIVATE                                                  | C7  | 22+10   | IRR   | 12" RCP         | EX IRRIGATION     | D  |           | REMOVE                           |                                 |                      |  |
| CITY OF GRAND JUNCTION                                   | C8  | 22+11   | STM   | 54" RCP         | EX STORM          | D  |           | PROTECT IN PLACE                 |                                 |                      |  |
| CITY OF GRAND JUNCTION                                   | C9  | 22+24   | STM   | 24" RCP         | EX STORM          | D  |           | PROTECT IN PLACE                 |                                 |                      |  |
| PRIVATE                                                  | C10 |         | SAN   | SAN. SERVICE    | EX SANITARY       | D  |           | PROTECT IN PLACE                 |                                 |                      |  |
| CITY OF GRAND JUNCTION                                   | C11 | 24+41   | W     | 3/4" SERVICE    | EX WATER          | D  |           | RESET                            |                                 |                      |  |
| CITY OF GRAND JUNCTION                                   | C12 | 26+64   | W     | 8" PVC          | PR WATER          |    |           | OFFSET BELOW IRR                 |                                 |                      |  |
| XCEL                                                     | C13 | 26+72   | E, G  | 1Ф PRIMARY, 4"  | EX ELEC, EX GAS   | D  |           | PROTECT IN PLACE                 |                                 |                      |  |
| CENTURY LINK                                             | C14 | 27+18   | FO    |                 | EX FIBER          | D  |           | PROTECT IN PLACE                 |                                 |                      |  |
| XCEL                                                     | C15 | 27+37   | Е     | 1Ф              | EX ELEC           | D  |           | PROTECT IN PLACE                 |                                 |                      |  |
| CITY OF GRAND JUNCTION                                   | C16 | 27+45   | SAN   | 8" PVC          | EX SANITARY       | D  |           | PROTECT IN PLACE                 |                                 |                      |  |
| XCEL                                                     | C17 | 27+53   | Е     | 1Ф              | EX ELEC           | D  |           | PROTECT IN PLACE                 |                                 |                      |  |