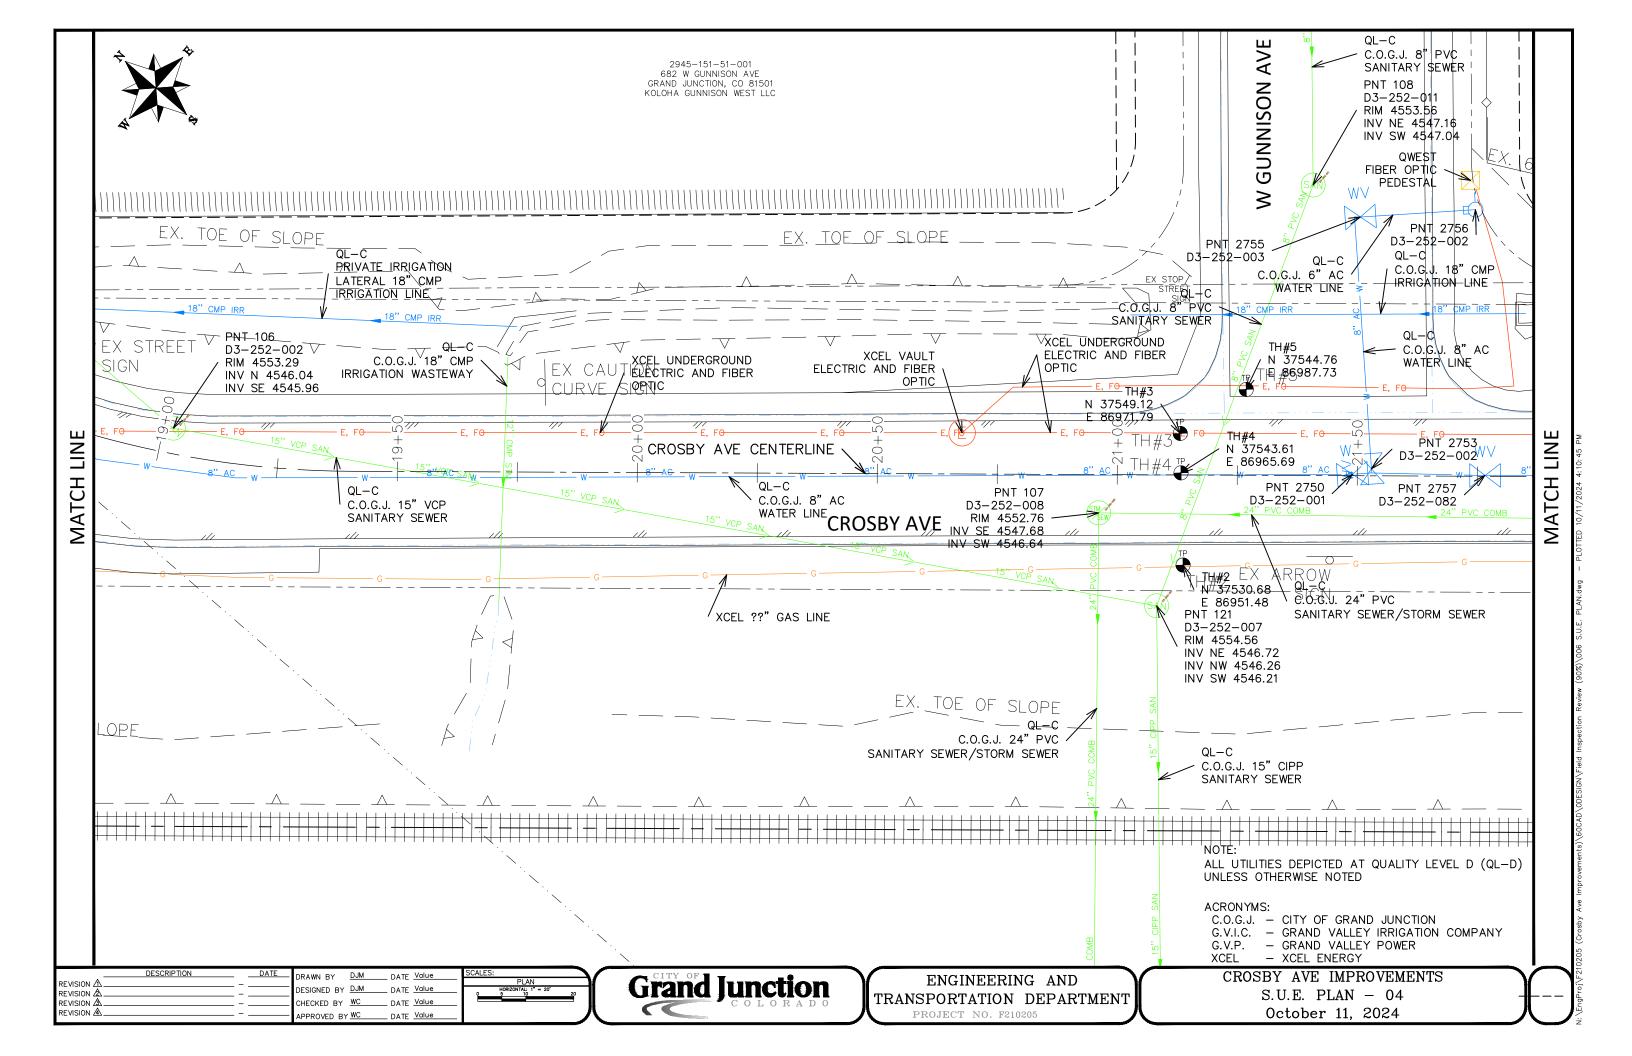

| IRRIGATION FACILITIES UTILITY CONFLICT RESOLUTION MATRIX |     |         |       |                 |                   |    |           |                                  |                                 |                      |  |
|----------------------------------------------------------|-----|---------|-------|-----------------|-------------------|----|-----------|----------------------------------|---------------------------------|----------------------|--|
| FACILITY OWNER                                           | ID  | IRR STA | TYPE  | SIZE & MATERIAL | DESCRIPTION       | QL | TEST HOLE | RECOMMENDED ACTION OR RESOLUTION | ESTIMATED<br>RESOLUTION<br>DATE | RESOLUTION<br>STATUS |  |
| CITY OF GRAND JUNCTION                                   | C1  | 17+47   | SAN   | 8" PVC          | EX SANITARY       | D  |           | PROTECT IN PLACE                 |                                 |                      |  |
| CITY OF GRAND JUNCTION                                   | C2  | 17+66   | W     | 8" AC           | EX WATER          | D  |           | PROTECT IN PLACE                 |                                 |                      |  |
| CITY OF GRAND JUNCTION                                   | C3  | 17+73   | W     | 8" PVC          | PR WATER          |    |           | NO CONFLICT PER PLAN             |                                 |                      |  |
| XCEL & CENTURY LINK                                      | C4  | 17+96   | E, FO | 3Ф PRIMARY      | EX ELEC, EX FIBER | D  |           | PROTECT IN PLACE                 |                                 |                      |  |
| PRIVATE                                                  | C5  | 21+12   | STM   | 8" PVC          | EX STORM          | D  |           | PROTECT IN PLACE                 |                                 |                      |  |
| CITY OF GRAND JUNCTION                                   | C6  | 21+19   | W     | 8" AC           | ABANDONED         | D  |           | PROTECT IN PLACE                 |                                 |                      |  |
| PRIVATE                                                  | C7  | 22+10   | IRR   | 12" RCP         | EX IRRIGATION     | D  |           | REMOVE                           |                                 |                      |  |
| CITY OF GRAND JUNCTION                                   | C8  | 22+11   | STM   | 54" RCP         | EX STORM          | D  |           | PROTECT IN PLACE                 |                                 |                      |  |
| CITY OF GRAND JUNCTION                                   | C9  | 22+24   | STM   | 24" RCP         | EX STORM          | D  |           | PROTECT IN PLACE                 |                                 |                      |  |
| PRIVATE                                                  | C10 |         | SAN   | SAN. SERVICE    | EX SANITARY       | D  |           | PROTECT IN PLACE                 |                                 |                      |  |
| CITY OF GRAND JUNCTION                                   | C11 | 24+41   | W     | 3/4" SERVICE    | EX WATER          | D  |           | RESET                            |                                 |                      |  |
| CITY OF GRAND JUNCTION                                   | C12 | 26+64   | W     | 8" PVC          | PR WATER          |    |           | OFFSET BELOW IRR                 |                                 |                      |  |
| XCEL                                                     | C13 | 26+72   | E, G  | 1Ф PRIMARY, 4"  | EX ELEC, EX GAS   | D  |           | PROTECT IN PLACE                 |                                 |                      |  |
| CENTURY LINK                                             | C14 | 27+18   | FO    |                 | EX FIBER          | D  |           | PROTECT IN PLACE                 |                                 |                      |  |
| XCEL                                                     | C15 | 27+37   | Е     | 1Ф              | EX ELEC           | D  |           | PROTECT IN PLACE                 |                                 |                      |  |
| CITY OF GRAND JUNCTION                                   | C16 | 27+45   | SAN   | 8" PVC          | EX SANITARY       | D  |           | PROTECT IN PLACE                 |                                 |                      |  |
| XCEL                                                     | C17 | 27+53   | Е     | 1Ф              | EX ELEC           | D  |           | PROTECT IN PLACE                 |                                 |                      |  |