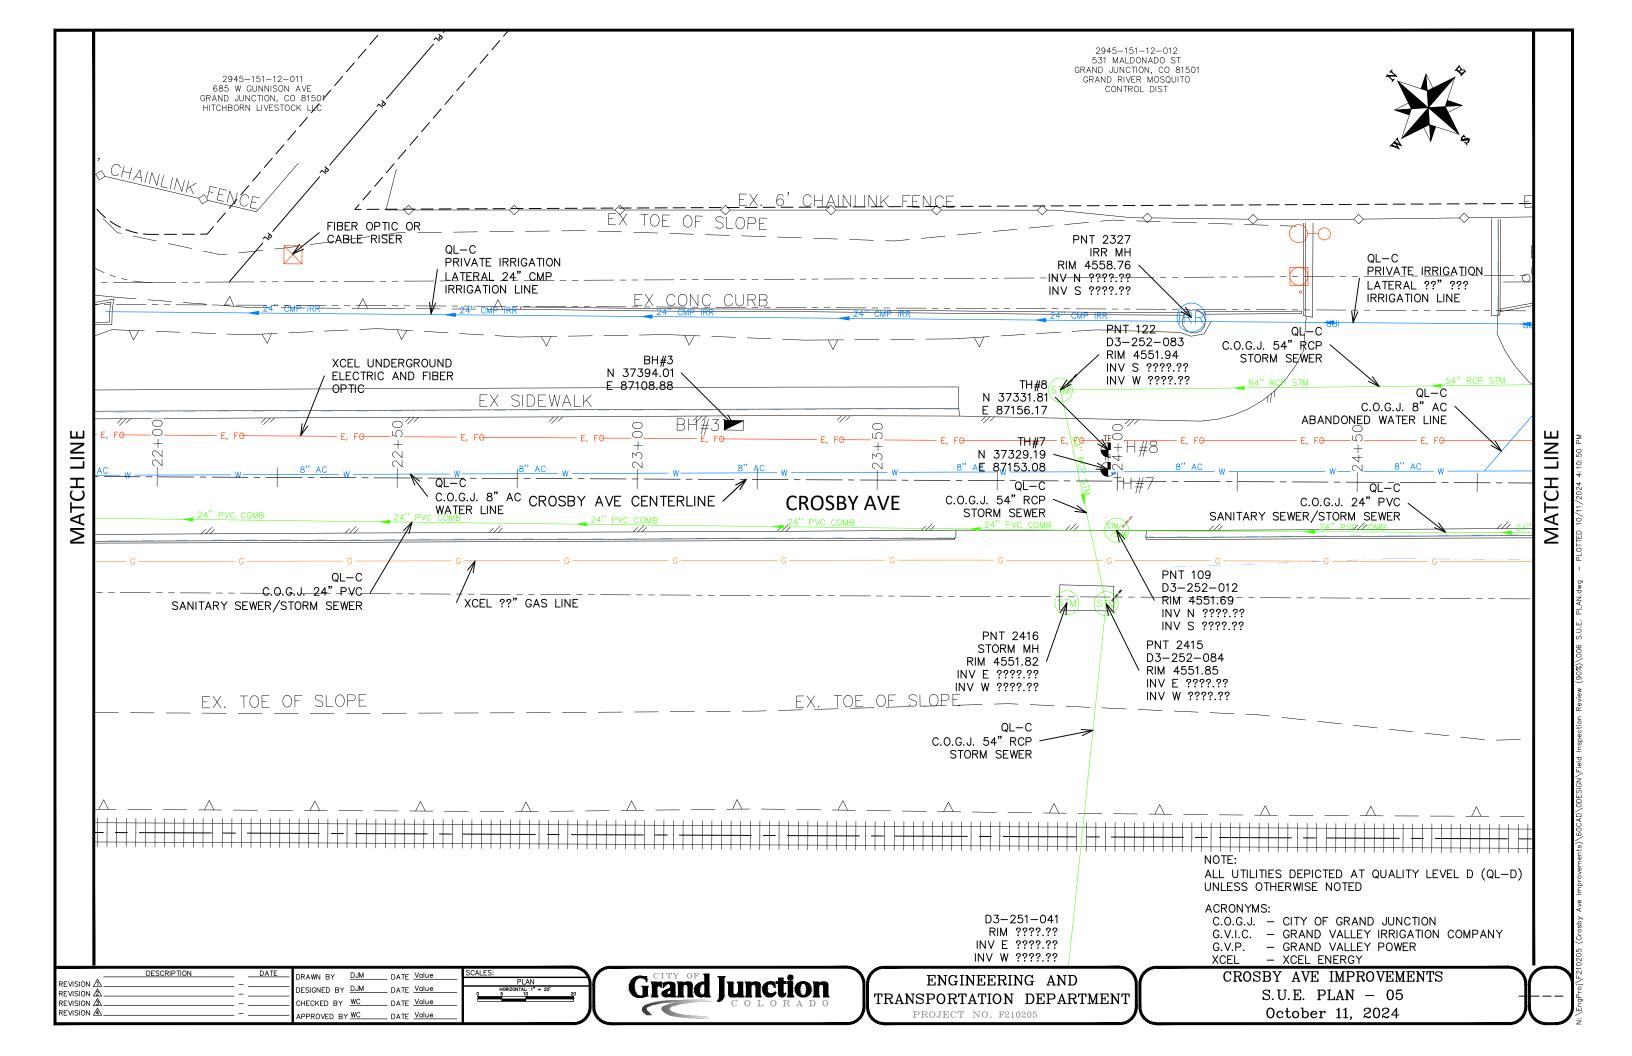

| IRRIGATION FACILITIES UTILITY CONFLICT RESOLUTION MATRIX |     |         |       |                 |                   |    |           |                                  |                                 |                      |  |
|----------------------------------------------------------|-----|---------|-------|-----------------|-------------------|----|-----------|----------------------------------|---------------------------------|----------------------|--|
| FACILITY OWNER                                           | ID  | IRR STA | TYPE  | SIZE & MATERIAL | DESCRIPTION       | QL | TEST HOLE | RECOMMENDED ACTION OR RESOLUTION | ESTIMATED<br>RESOLUTION<br>DATE | RESOLUTION<br>STATUS |  |
| CITY OF GRAND JUNCTION                                   | C1  | 17+47   | SAN   | 8" PVC          | EX SANITARY       | D  |           | PROTECT IN PLACE                 |                                 |                      |  |
| CITY OF GRAND JUNCTION                                   | C2  | 17+66   | W     | 8" AC           | EX WATER          | D  |           | PROTECT IN PLACE                 |                                 |                      |  |
| CITY OF GRAND JUNCTION                                   | C3  | 17+73   | W     | 8" PVC          | PR WATER          |    |           | NO CONFLICT PER PLAN             |                                 |                      |  |
| XCEL & CENTURY LINK                                      | C4  | 17+96   | E, FO | 3Ф PRIMARY      | EX ELEC, EX FIBER | D  |           | PROTECT IN PLACE                 |                                 |                      |  |
| PRIVATE                                                  | C5  | 21+12   | STM   | 8" PVC          | EX STORM          | D  |           | PROTECT IN PLACE                 |                                 |                      |  |
| CITY OF GRAND JUNCTION                                   | C6  | 21+19   | W     | 8" AC           | ABANDONED         | D  |           | PROTECT IN PLACE                 |                                 |                      |  |
| PRIVATE                                                  | C7  | 22+10   | IRR   | 12" RCP         | EX IRRIGATION     | D  |           | REMOVE                           |                                 |                      |  |
| CITY OF GRAND JUNCTION                                   | C8  | 22+11   | STM   | 54" RCP         | EX STORM          | D  |           | PROTECT IN PLACE                 |                                 |                      |  |
| CITY OF GRAND JUNCTION                                   | C9  | 22+24   | STM   | 24" RCP         | EX STORM          | D  |           | PROTECT IN PLACE                 |                                 |                      |  |
| PRIVATE                                                  | C10 |         | SAN   | SAN. SERVICE    | EX SANITARY       | D  |           | PROTECT IN PLACE                 |                                 |                      |  |
| CITY OF GRAND JUNCTION                                   | C11 | 24+41   | W     | 3/4" SERVICE    | EX WATER          | D  |           | RESET                            |                                 |                      |  |
| CITY OF GRAND JUNCTION                                   | C12 | 26+64   | W     | 8" PVC          | PR WATER          |    |           | OFFSET BELOW IRR                 |                                 |                      |  |
| XCEL                                                     | C13 | 26+72   | E, G  | 1Ф PRIMARY, 4"  | EX ELEC, EX GAS   | D  |           | PROTECT IN PLACE                 |                                 |                      |  |
| CENTURY LINK                                             | C14 | 27+18   | FO    |                 | EX FIBER          | D  |           | PROTECT IN PLACE                 |                                 |                      |  |
| XCEL                                                     | C15 | 27+37   | Е     | 1Ф              | EX ELEC           | D  |           | PROTECT IN PLACE                 |                                 |                      |  |
| CITY OF GRAND JUNCTION                                   | C16 | 27+45   | SAN   | 8" PVC          | EX SANITARY       | D  |           | PROTECT IN PLACE                 |                                 |                      |  |
| XCEL                                                     | C17 | 27+53   | Е     | 1Ф              | EX ELEC           | D  |           | PROTECT IN PLACE                 |                                 |                      |  |