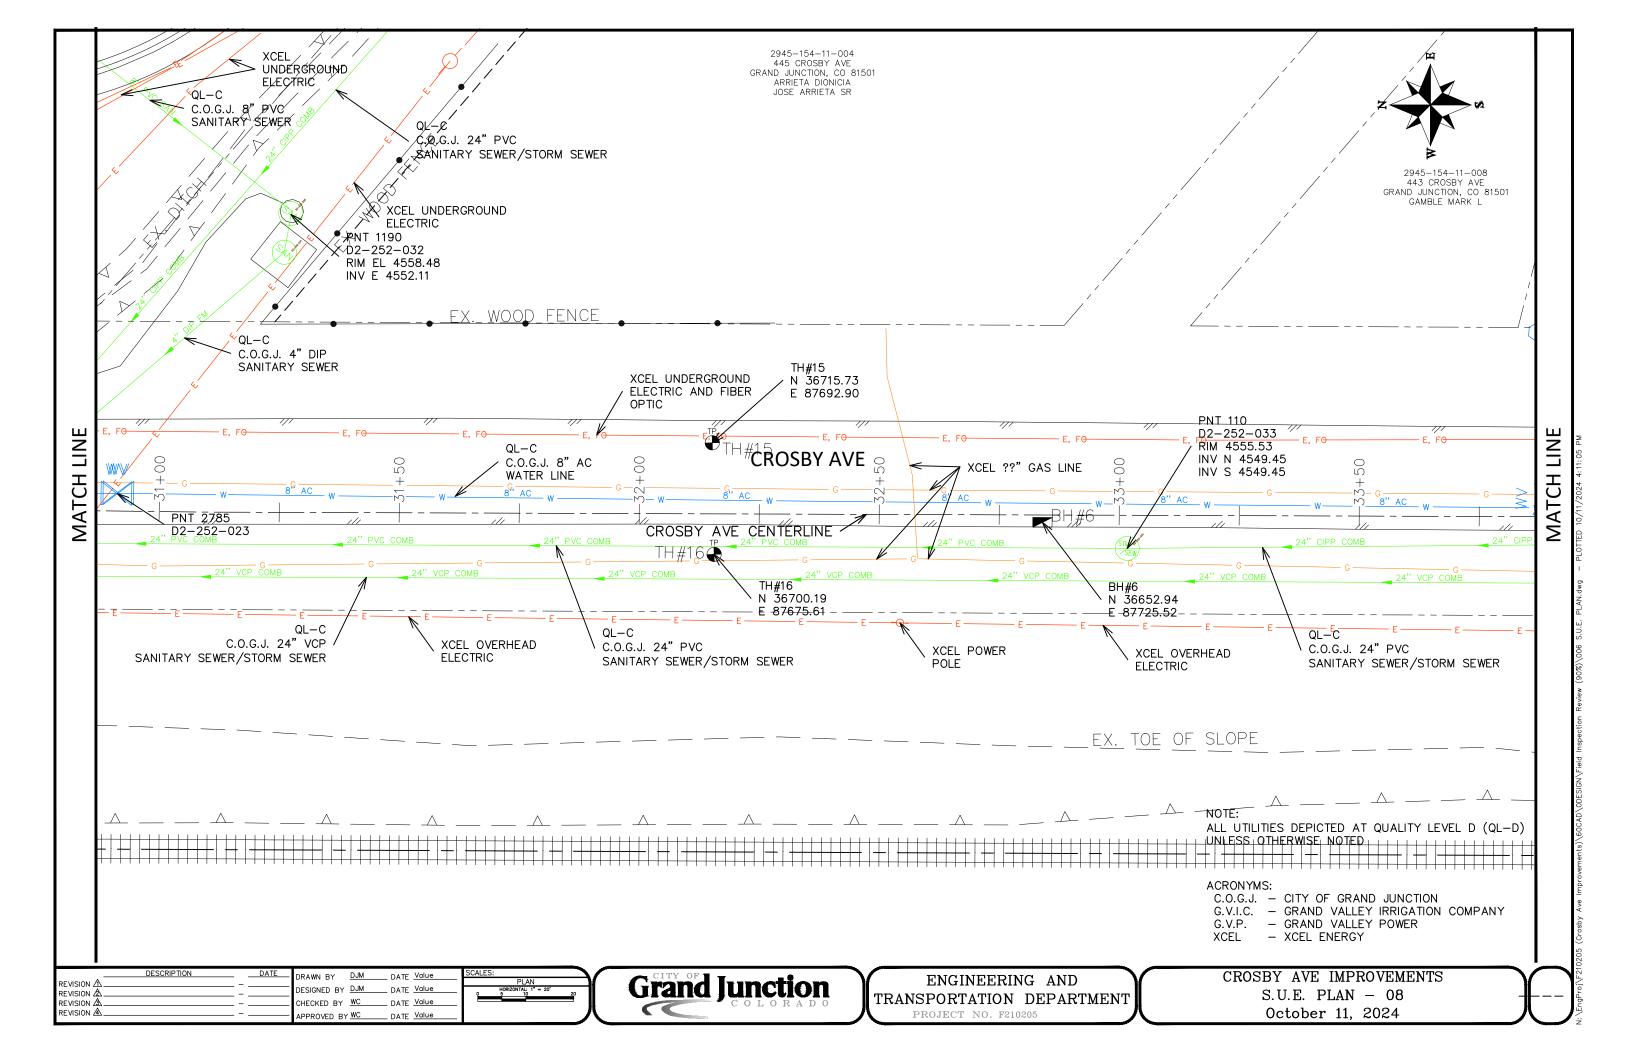

| IRRIGATION FACILITIES UTILITY CONFLICT RESOLUTION MATRIX |     |         |       |                 |                   |    |           |                                  |                                 |                      |  |
|----------------------------------------------------------|-----|---------|-------|-----------------|-------------------|----|-----------|----------------------------------|---------------------------------|----------------------|--|
| FACILITY OWNER                                           | ID  | IRR STA | TYPE  | SIZE & MATERIAL | DESCRIPTION       | QL | TEST HOLE | RECOMMENDED ACTION OR RESOLUTION | ESTIMATED<br>RESOLUTION<br>DATE | RESOLUTION<br>STATUS |  |
| CITY OF GRAND JUNCTION                                   | C1  | 17+47   | SAN   | 8" PVC          | EX SANITARY       | D  |           | PROTECT IN PLACE                 |                                 |                      |  |
| CITY OF GRAND JUNCTION                                   | C2  | 17+66   | W     | 8" AC           | EX WATER          | D  |           | PROTECT IN PLACE                 |                                 |                      |  |
| CITY OF GRAND JUNCTION                                   | C3  | 17+73   | W     | 8" PVC          | PR WATER          |    |           | NO CONFLICT PER PLAN             |                                 |                      |  |
| XCEL & CENTURY LINK                                      | C4  | 17+96   | E, FO | 3Ф PRIMARY      | EX ELEC, EX FIBER | D  |           | PROTECT IN PLACE                 |                                 |                      |  |
| PRIVATE                                                  | C5  | 21+12   | STM   | 8" PVC          | EX STORM          | D  |           | PROTECT IN PLACE                 |                                 |                      |  |
| CITY OF GRAND JUNCTION                                   | C6  | 21+19   | W     | 8" AC           | ABANDONED         | D  |           | PROTECT IN PLACE                 |                                 |                      |  |
| PRIVATE                                                  | C7  | 22+10   | IRR   | 12" RCP         | EX IRRIGATION     | D  |           | REMOVE                           |                                 |                      |  |
| CITY OF GRAND JUNCTION                                   | C8  | 22+11   | STM   | 54" RCP         | EX STORM          | D  |           | PROTECT IN PLACE                 |                                 |                      |  |
| CITY OF GRAND JUNCTION                                   | C9  | 22+24   | STM   | 24" RCP         | EX STORM          | D  |           | PROTECT IN PLACE                 |                                 |                      |  |
| PRIVATE                                                  | C10 |         | SAN   | SAN. SERVICE    | EX SANITARY       | D  |           | PROTECT IN PLACE                 |                                 |                      |  |
| CITY OF GRAND JUNCTION                                   | C11 | 24+41   | W     | 3/4" SERVICE    | EX WATER          | D  |           | RESET                            |                                 |                      |  |
| CITY OF GRAND JUNCTION                                   | C12 | 26+64   | W     | 8" PVC          | PR WATER          |    |           | OFFSET BELOW IRR                 |                                 |                      |  |
| XCEL                                                     | C13 | 26+72   | E, G  | 1Ф PRIMARY, 4"  | EX ELEC, EX GAS   | D  |           | PROTECT IN PLACE                 |                                 |                      |  |
| CENTURY LINK                                             | C14 | 27+18   | FO    |                 | EX FIBER          | D  |           | PROTECT IN PLACE                 |                                 |                      |  |
| XCEL                                                     | C15 | 27+37   | Е     | 1Ф              | EX ELEC           | D  |           | PROTECT IN PLACE                 |                                 |                      |  |
| CITY OF GRAND JUNCTION                                   | C16 | 27+45   | SAN   | 8" PVC          | EX SANITARY       | D  |           | PROTECT IN PLACE                 |                                 |                      |  |
| XCEL                                                     | C17 | 27+53   | Е     | 1Ф              | EX ELEC           | D  |           | PROTECT IN PLACE                 |                                 |                      |  |