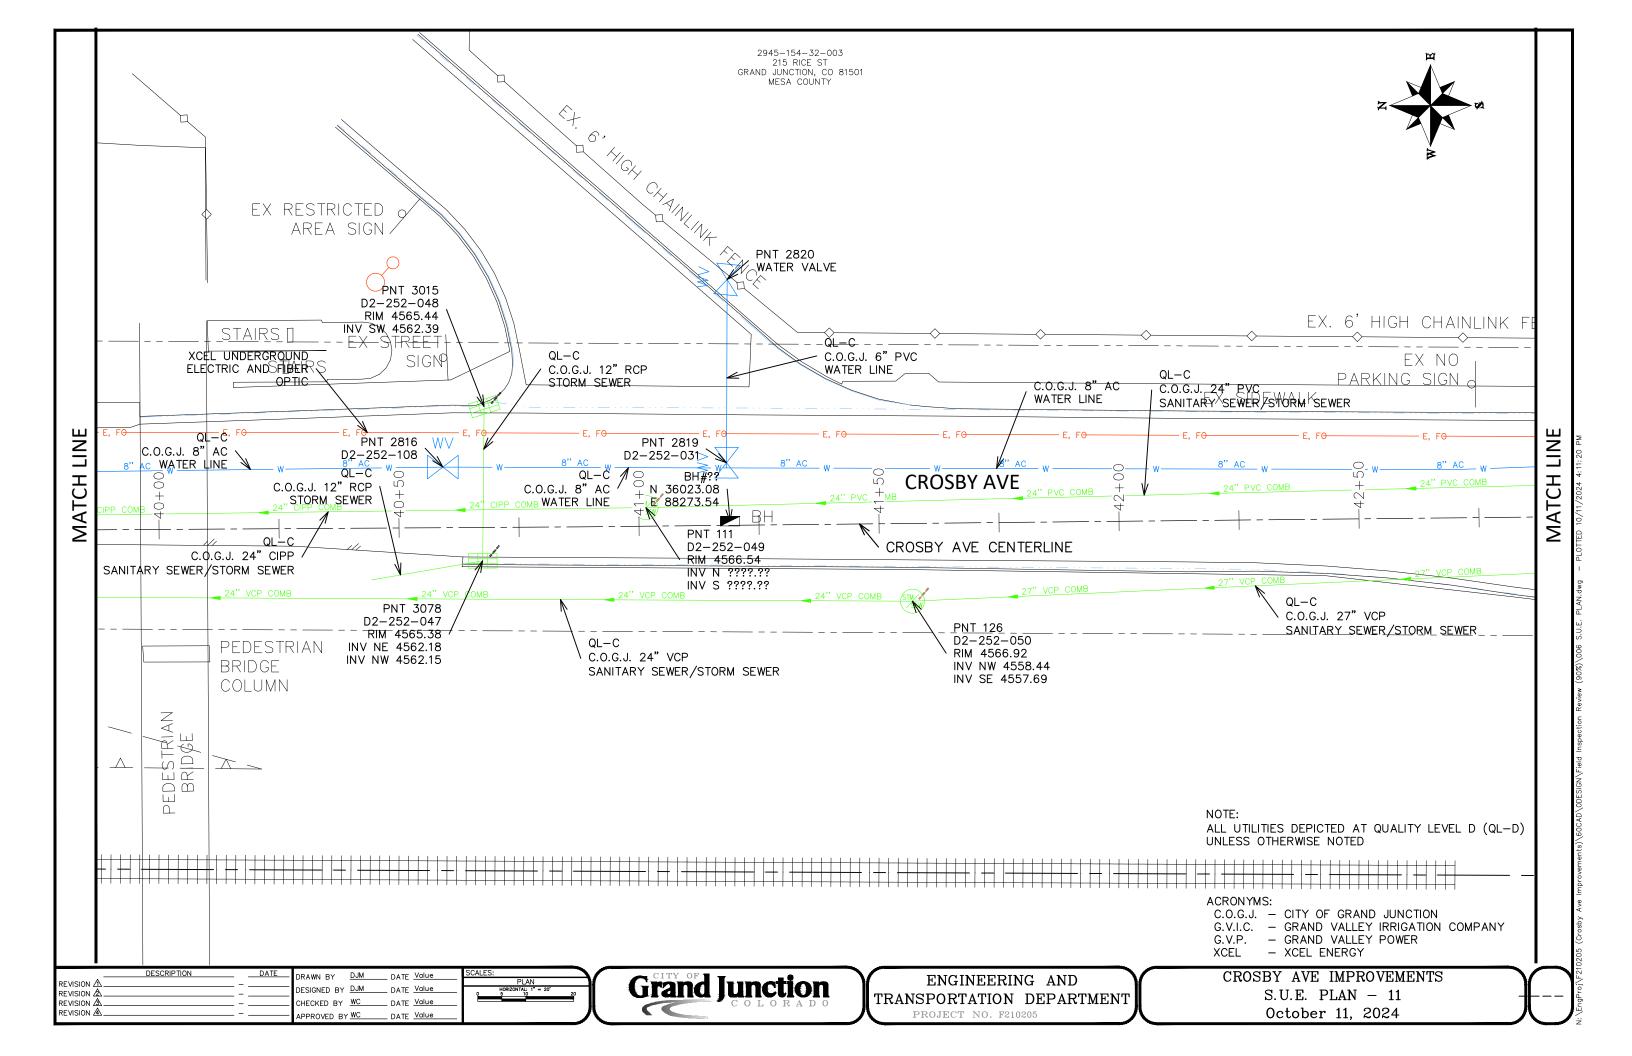

| IRRIGATION FACILITIES UTILITY CONFLICT RESOLUTION MATRIX |     |         |       |                 |                   |    |           |                                  |                                 |                      |  |
|----------------------------------------------------------|-----|---------|-------|-----------------|-------------------|----|-----------|----------------------------------|---------------------------------|----------------------|--|
| FACILITY OWNER                                           | ID  | IRR STA | TYPE  | SIZE & MATERIAL | DESCRIPTION       | QL | TEST HOLE | RECOMMENDED ACTION OR RESOLUTION | ESTIMATED<br>RESOLUTION<br>DATE | RESOLUTION<br>STATUS |  |
| CITY OF GRAND JUNCTION                                   | C1  | 17+47   | SAN   | 8" PVC          | EX SANITARY       | D  |           | PROTECT IN PLACE                 |                                 |                      |  |
| CITY OF GRAND JUNCTION                                   | C2  | 17+66   | W     | 8" AC           | EX WATER          | D  |           | PROTECT IN PLACE                 |                                 |                      |  |
| CITY OF GRAND JUNCTION                                   | C3  | 17+73   | W     | 8" PVC          | PR WATER          |    |           | NO CONFLICT PER PLAN             |                                 |                      |  |
| XCEL & CENTURY LINK                                      | C4  | 17+96   | E, FO | 3Ф PRIMARY      | EX ELEC, EX FIBER | D  |           | PROTECT IN PLACE                 |                                 |                      |  |
| PRIVATE                                                  | C5  | 21+12   | STM   | 8" PVC          | EX STORM          | D  |           | PROTECT IN PLACE                 |                                 |                      |  |
| CITY OF GRAND JUNCTION                                   | C6  | 21+19   | W     | 8" AC           | ABANDONED         | D  |           | PROTECT IN PLACE                 |                                 |                      |  |
| PRIVATE                                                  | C7  | 22+10   | IRR   | 12" RCP         | EX IRRIGATION     | D  |           | REMOVE                           |                                 |                      |  |
| CITY OF GRAND JUNCTION                                   | C8  | 22+11   | STM   | 54" RCP         | EX STORM          | D  |           | PROTECT IN PLACE                 |                                 |                      |  |
| CITY OF GRAND JUNCTION                                   | C9  | 22+24   | STM   | 24" RCP         | EX STORM          | D  |           | PROTECT IN PLACE                 |                                 |                      |  |
| PRIVATE                                                  | C10 |         | SAN   | SAN. SERVICE    | EX SANITARY       | D  |           | PROTECT IN PLACE                 |                                 |                      |  |
| CITY OF GRAND JUNCTION                                   | C11 | 24+41   | W     | 3/4" SERVICE    | EX WATER          | D  |           | RESET                            |                                 |                      |  |
| CITY OF GRAND JUNCTION                                   | C12 | 26+64   | W     | 8" PVC          | PR WATER          |    |           | OFFSET BELOW IRR                 |                                 |                      |  |
| XCEL                                                     | C13 | 26+72   | E, G  | 1Ф PRIMARY, 4"  | EX ELEC, EX GAS   | D  |           | PROTECT IN PLACE                 |                                 |                      |  |
| CENTURY LINK                                             | C14 | 27+18   | FO    |                 | EX FIBER          | D  |           | PROTECT IN PLACE                 |                                 |                      |  |
| XCEL                                                     | C15 | 27+37   | Е     | 1Ф              | EX ELEC           | D  |           | PROTECT IN PLACE                 |                                 |                      |  |
| CITY OF GRAND JUNCTION                                   | C16 | 27+45   | SAN   | 8" PVC          | EX SANITARY       | D  |           | PROTECT IN PLACE                 |                                 |                      |  |
| XCEL                                                     | C17 | 27+53   | Е     | 1Ф              | EX ELEC           | D  |           | PROTECT IN PLACE                 |                                 |                      |  |