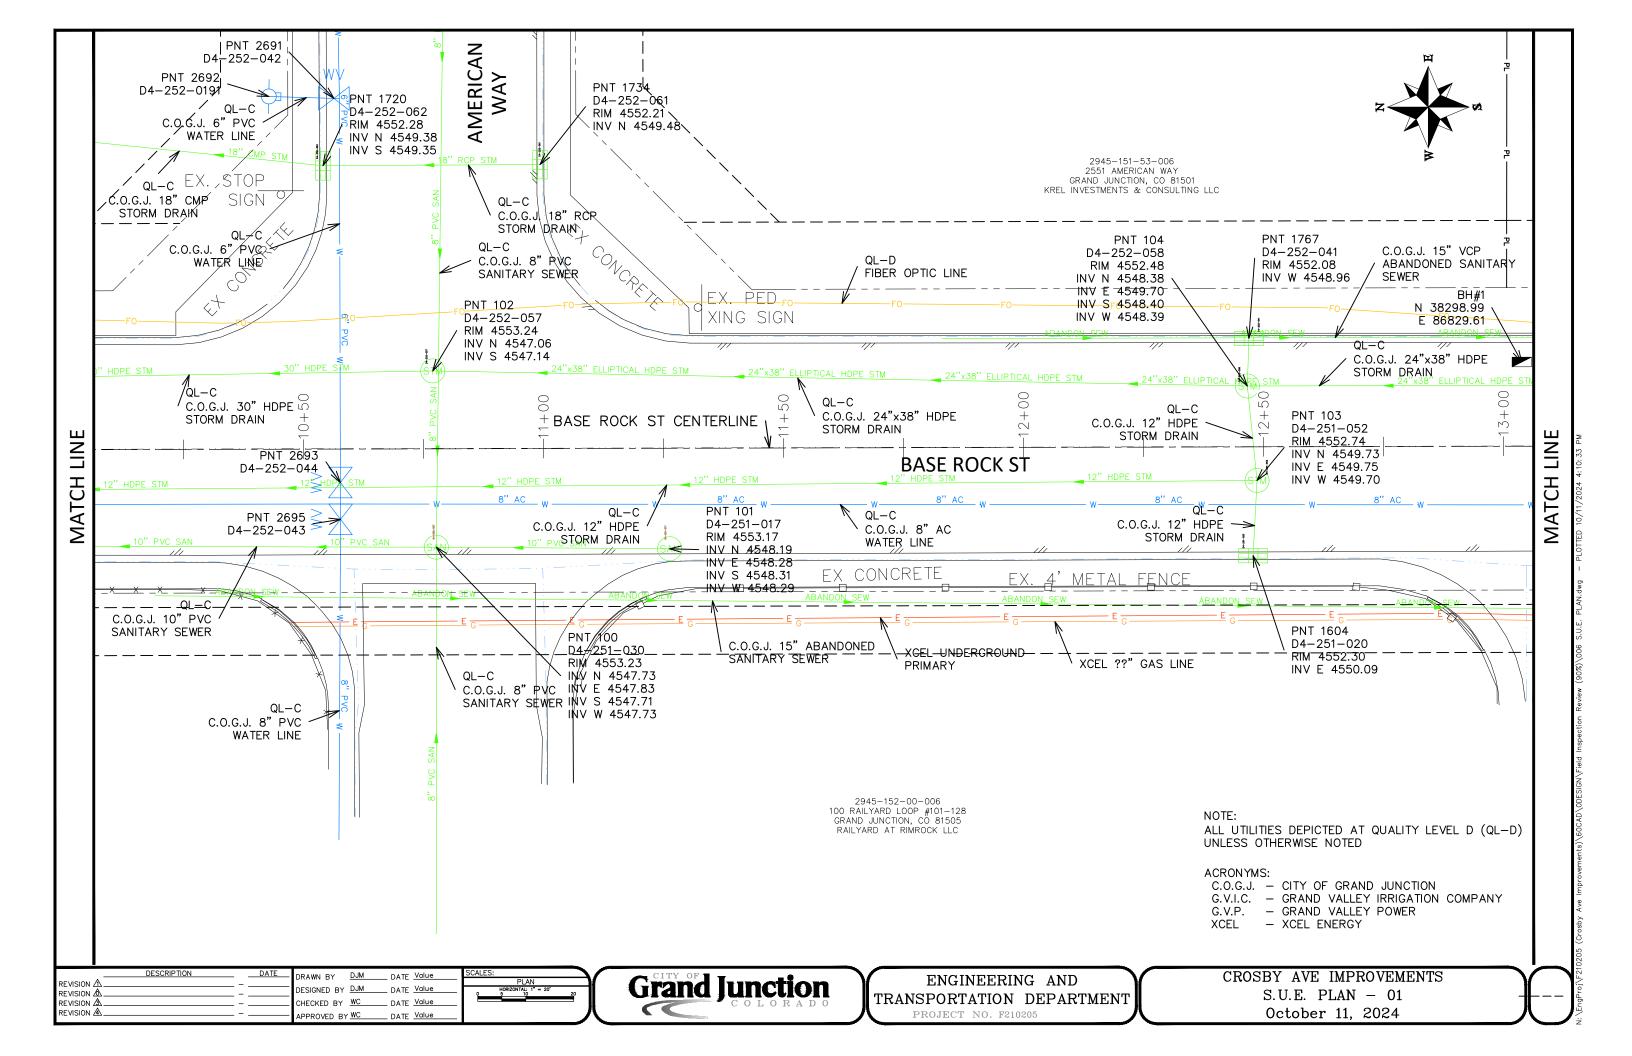

| IRRIGATION FACILITIES UTILITY CONFLICT RESOLUTION MATRIX |     |         |       |                 |                   |    |           |                                  |                                 |                      |  |
|----------------------------------------------------------|-----|---------|-------|-----------------|-------------------|----|-----------|----------------------------------|---------------------------------|----------------------|--|
| FACILITY OWNER                                           | ID  | IRR STA | TYPE  | SIZE & MATERIAL | DESCRIPTION       | QL | TEST HOLE | RECOMMENDED ACTION OR RESOLUTION | ESTIMATED<br>RESOLUTION<br>DATE | RESOLUTION<br>STATUS |  |
| CITY OF GRAND JUNCTION                                   | C1  | 17+47   | SAN   | 8" PVC          | EX SANITARY       | D  |           | PROTECT IN PLACE                 |                                 |                      |  |
| CITY OF GRAND JUNCTION                                   | C2  | 17+66   | W     | 8" AC           | EX WATER          | D  |           | PROTECT IN PLACE                 |                                 |                      |  |
| CITY OF GRAND JUNCTION                                   | C3  | 17+73   | W     | 8" PVC          | PR WATER          |    |           | NO CONFLICT PER PLAN             |                                 |                      |  |
| XCEL & CENTURY LINK                                      | C4  | 17+96   | E, FO | 3Ф PRIMARY      | EX ELEC, EX FIBER | D  |           | PROTECT IN PLACE                 |                                 |                      |  |
| PRIVATE                                                  | C5  | 21+12   | STM   | 8" PVC          | EX STORM          | D  |           | PROTECT IN PLACE                 |                                 |                      |  |
| CITY OF GRAND JUNCTION                                   | C6  | 21+19   | W     | 8" AC           | ABANDONED         | D  |           | PROTECT IN PLACE                 |                                 |                      |  |
| PRIVATE                                                  | C7  | 22+10   | IRR   | 12" RCP         | EX IRRIGATION     | D  |           | REMOVE                           |                                 |                      |  |
| CITY OF GRAND JUNCTION                                   | C8  | 22+11   | STM   | 54" RCP         | EX STORM          | D  |           | PROTECT IN PLACE                 |                                 |                      |  |
| CITY OF GRAND JUNCTION                                   | C9  | 22+24   | STM   | 24" RCP         | EX STORM          | D  |           | PROTECT IN PLACE                 |                                 |                      |  |
| PRIVATE                                                  | C10 |         | SAN   | SAN. SERVICE    | EX SANITARY       | D  |           | PROTECT IN PLACE                 |                                 |                      |  |
| CITY OF GRAND JUNCTION                                   | C11 | 24+41   | W     | 3/4" SERVICE    | EX WATER          | D  |           | RESET                            |                                 |                      |  |
| CITY OF GRAND JUNCTION                                   | C12 | 26+64   | W     | 8" PVC          | PR WATER          |    |           | OFFSET BELOW IRR                 |                                 |                      |  |
| XCEL                                                     | C13 | 26+72   | E, G  | 1Ф PRIMARY, 4"  | EX ELEC, EX GAS   | D  |           | PROTECT IN PLACE                 |                                 |                      |  |
| CENTURY LINK                                             | C14 | 27+18   | FO    |                 | EX FIBER          | D  |           | PROTECT IN PLACE                 |                                 |                      |  |
| XCEL                                                     | C15 | 27+37   | Е     | 1Ф              | EX ELEC           | D  |           | PROTECT IN PLACE                 |                                 |                      |  |
| CITY OF GRAND JUNCTION                                   | C16 | 27+45   | SAN   | 8" PVC          | EX SANITARY       | D  |           | PROTECT IN PLACE                 |                                 |                      |  |
| XCEL                                                     | C17 | 27+53   | Е     | 1Ф              | EX ELEC           | D  |           | PROTECT IN PLACE                 |                                 |                      |  |