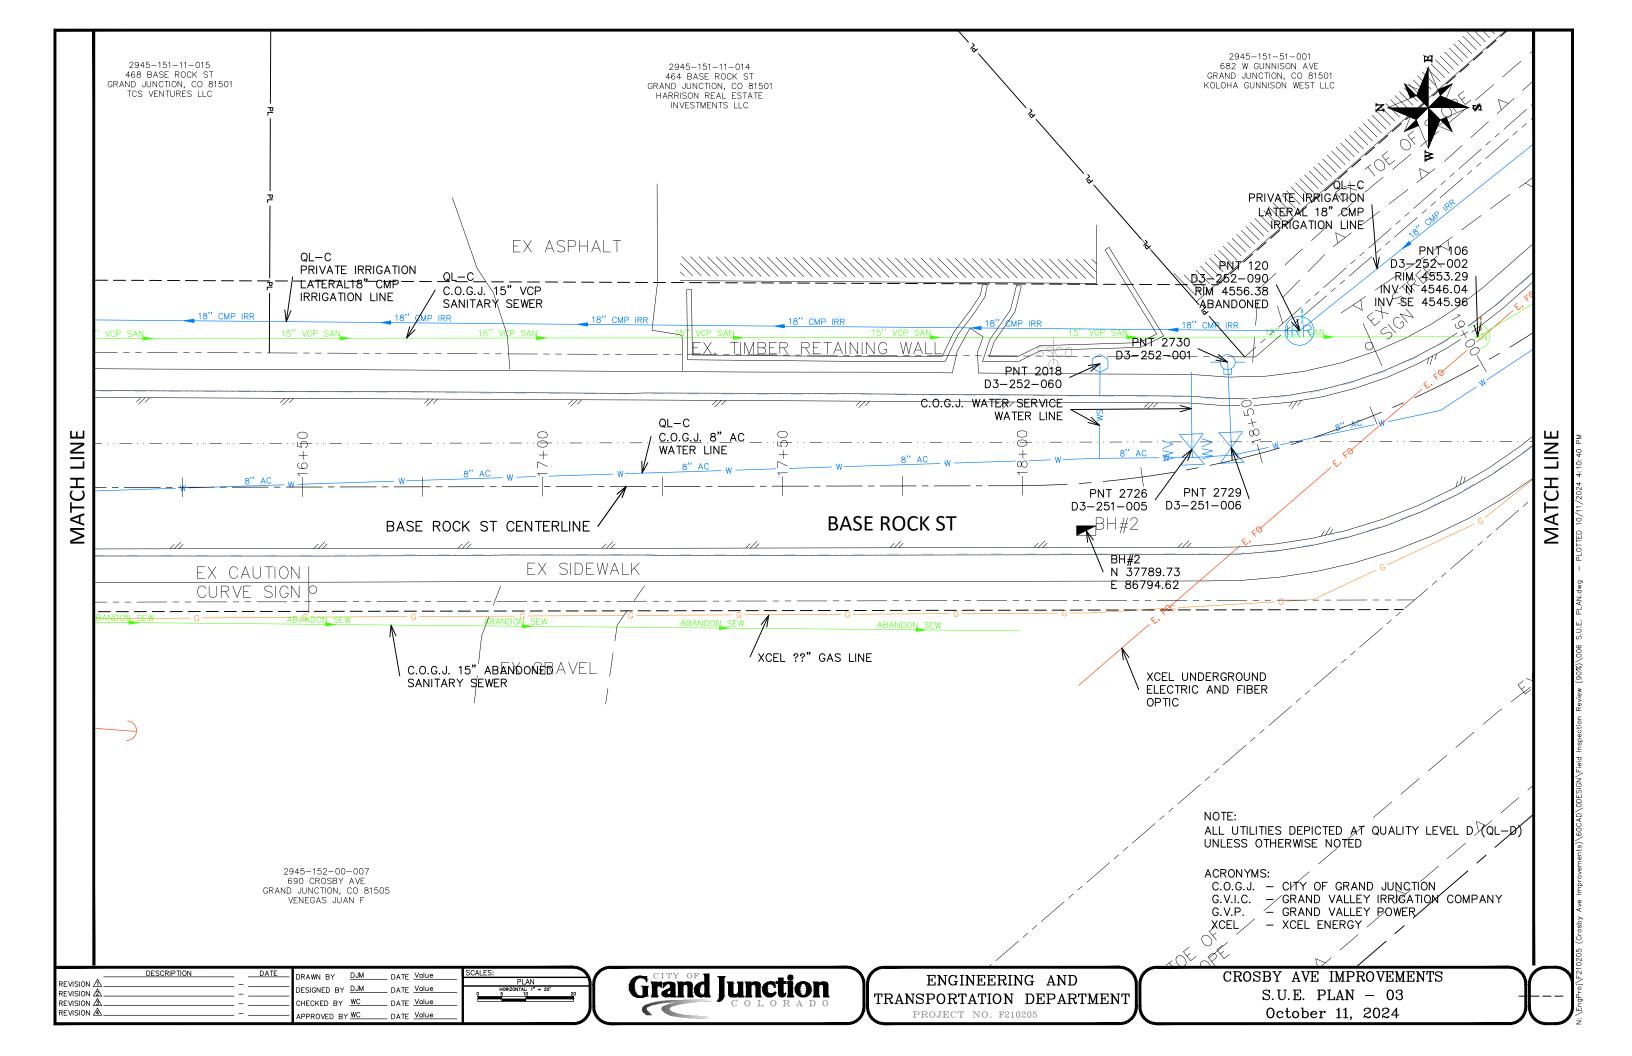

| IRRIGATION FACILITIES UTILITY CONFLICT RESOLUTION MATRIX |     |         |       |                 |                   |    |           |                                  |                                 |                      |  |
|----------------------------------------------------------|-----|---------|-------|-----------------|-------------------|----|-----------|----------------------------------|---------------------------------|----------------------|--|
| FACILITY OWNER                                           | ID  | IRR STA | TYPE  | SIZE & MATERIAL | DESCRIPTION       | QL | TEST HOLE | RECOMMENDED ACTION OR RESOLUTION | ESTIMATED<br>RESOLUTION<br>DATE | RESOLUTION<br>STATUS |  |
| CITY OF GRAND JUNCTION                                   | C1  | 17+47   | SAN   | 8" PVC          | EX SANITARY       | D  |           | PROTECT IN PLACE                 |                                 |                      |  |
| CITY OF GRAND JUNCTION                                   | C2  | 17+66   | W     | 8" AC           | EX WATER          | D  |           | PROTECT IN PLACE                 |                                 |                      |  |
| CITY OF GRAND JUNCTION                                   | C3  | 17+73   | W     | 8" PVC          | PR WATER          |    |           | NO CONFLICT PER PLAN             |                                 |                      |  |
| XCEL & CENTURY LINK                                      | C4  | 17+96   | E, FO | 3Ф PRIMARY      | EX ELEC, EX FIBER | D  |           | PROTECT IN PLACE                 |                                 |                      |  |
| PRIVATE                                                  | C5  | 21+12   | STM   | 8" PVC          | EX STORM          | D  |           | PROTECT IN PLACE                 |                                 |                      |  |
| CITY OF GRAND JUNCTION                                   | C6  | 21+19   | W     | 8" AC           | ABANDONED         | D  |           | PROTECT IN PLACE                 |                                 |                      |  |
| PRIVATE                                                  | C7  | 22+10   | IRR   | 12" RCP         | EX IRRIGATION     | D  |           | REMOVE                           |                                 |                      |  |
| CITY OF GRAND JUNCTION                                   | C8  | 22+11   | STM   | 54" RCP         | EX STORM          | D  |           | PROTECT IN PLACE                 |                                 |                      |  |
| CITY OF GRAND JUNCTION                                   | C9  | 22+24   | STM   | 24" RCP         | EX STORM          | D  |           | PROTECT IN PLACE                 |                                 |                      |  |
| PRIVATE                                                  | C10 |         | SAN   | SAN. SERVICE    | EX SANITARY       | D  |           | PROTECT IN PLACE                 |                                 |                      |  |
| CITY OF GRAND JUNCTION                                   | C11 | 24+41   | W     | 3/4" SERVICE    | EX WATER          | D  |           | RESET                            |                                 |                      |  |
| CITY OF GRAND JUNCTION                                   | C12 | 26+64   | W     | 8" PVC          | PR WATER          |    |           | OFFSET BELOW IRR                 |                                 |                      |  |
| XCEL                                                     | C13 | 26+72   | E, G  | 1Ф PRIMARY, 4"  | EX ELEC, EX GAS   | D  |           | PROTECT IN PLACE                 |                                 |                      |  |
| CENTURY LINK                                             | C14 | 27+18   | FO    |                 | EX FIBER          | D  |           | PROTECT IN PLACE                 |                                 |                      |  |
| XCEL                                                     | C15 | 27+37   | Е     | 1Ф              | EX ELEC           | D  |           | PROTECT IN PLACE                 |                                 |                      |  |
| CITY OF GRAND JUNCTION                                   | C16 | 27+45   | SAN   | 8" PVC          | EX SANITARY       | D  |           | PROTECT IN PLACE                 |                                 |                      |  |
| XCEL                                                     | C17 | 27+53   | Е     | 1Ф              | EX ELEC           | D  |           | PROTECT IN PLACE                 |                                 |                      |  |