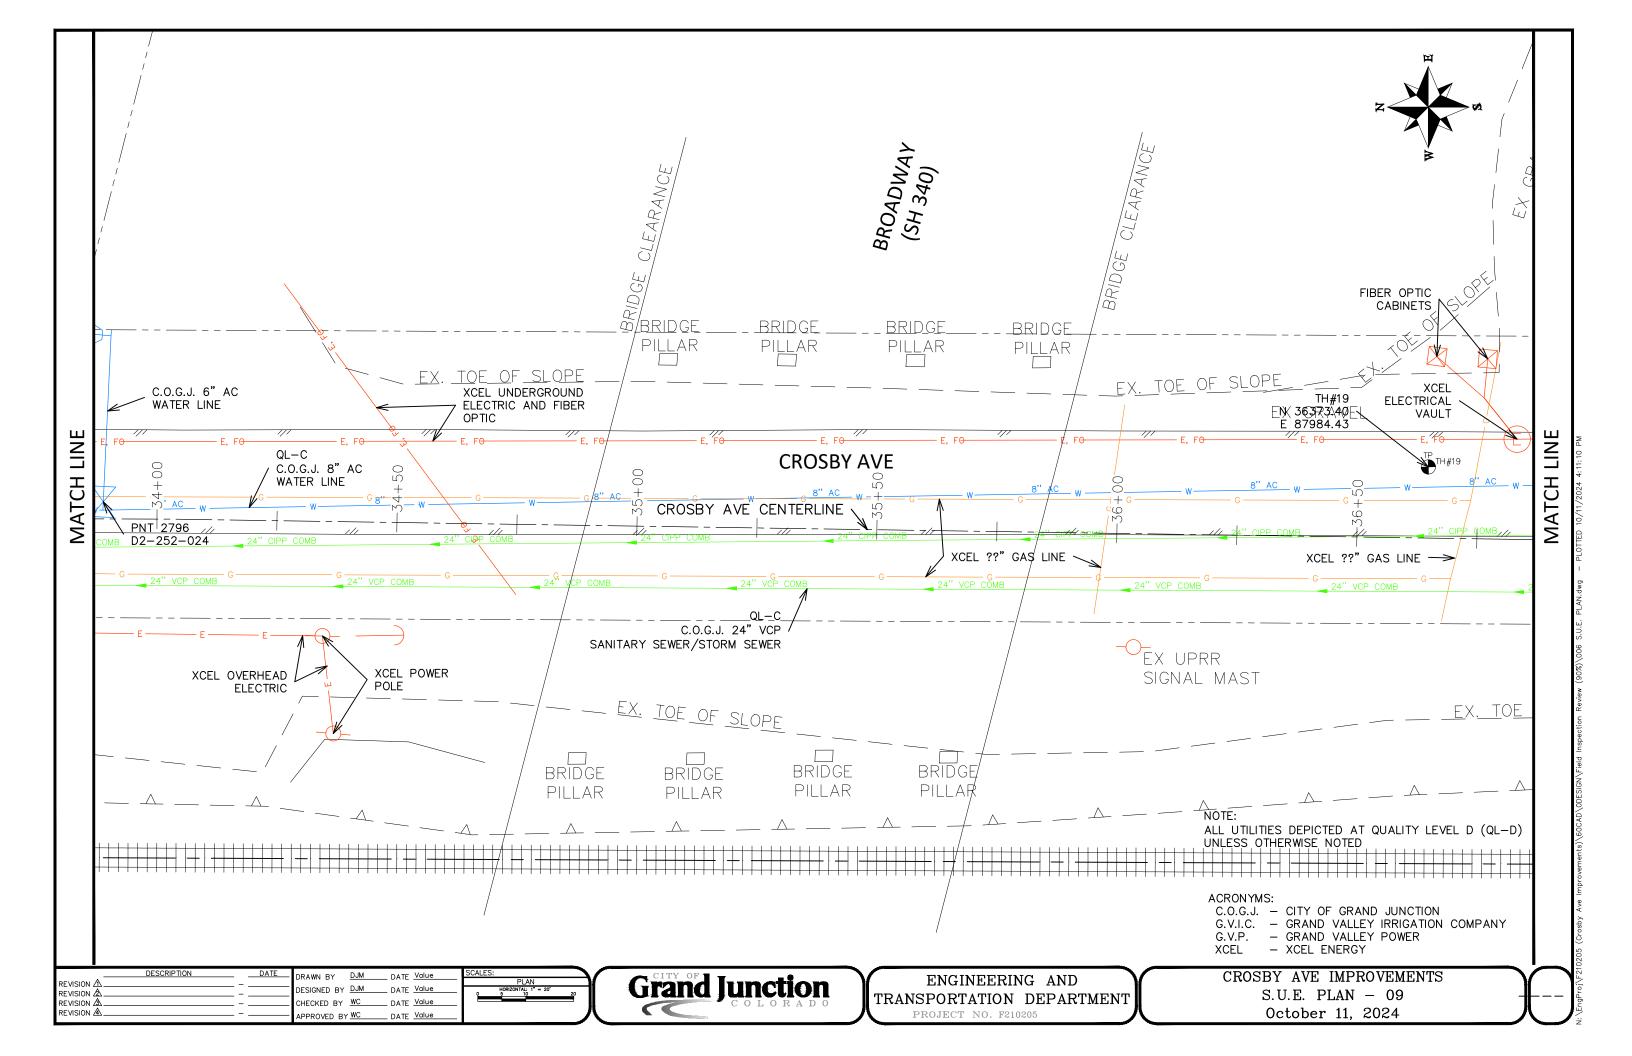

| IRRIGATION FACILITIES UTILITY CONFLICT RESOLUTION MATRIX |     |         |       |                 |                   |    |           |                                  |                                 |                      |  |
|----------------------------------------------------------|-----|---------|-------|-----------------|-------------------|----|-----------|----------------------------------|---------------------------------|----------------------|--|
| FACILITY OWNER                                           | ID  | IRR STA | TYPE  | SIZE & MATERIAL | DESCRIPTION       | QL | TEST HOLE | RECOMMENDED ACTION OR RESOLUTION | ESTIMATED<br>RESOLUTION<br>DATE | RESOLUTION<br>STATUS |  |
| CITY OF GRAND JUNCTION                                   | C1  | 17+47   | SAN   | 8" PVC          | EX SANITARY       | D  |           | PROTECT IN PLACE                 |                                 |                      |  |
| CITY OF GRAND JUNCTION                                   | C2  | 17+66   | W     | 8" AC           | EX WATER          | D  |           | PROTECT IN PLACE                 |                                 |                      |  |
| CITY OF GRAND JUNCTION                                   | C3  | 17+73   | W     | 8" PVC          | PR WATER          |    |           | NO CONFLICT PER PLAN             |                                 |                      |  |
| XCEL & CENTURY LINK                                      | C4  | 17+96   | E, FO | 3Ф PRIMARY      | EX ELEC, EX FIBER | D  |           | PROTECT IN PLACE                 |                                 |                      |  |
| PRIVATE                                                  | C5  | 21+12   | STM   | 8" PVC          | EX STORM          | D  |           | PROTECT IN PLACE                 |                                 |                      |  |
| CITY OF GRAND JUNCTION                                   | C6  | 21+19   | W     | 8" AC           | ABANDONED         | D  |           | PROTECT IN PLACE                 |                                 |                      |  |
| PRIVATE                                                  | C7  | 22+10   | IRR   | 12" RCP         | EX IRRIGATION     | D  |           | REMOVE                           |                                 |                      |  |
| CITY OF GRAND JUNCTION                                   | C8  | 22+11   | STM   | 54" RCP         | EX STORM          | D  |           | PROTECT IN PLACE                 |                                 |                      |  |
| CITY OF GRAND JUNCTION                                   | C9  | 22+24   | STM   | 24" RCP         | EX STORM          | D  |           | PROTECT IN PLACE                 |                                 |                      |  |
| PRIVATE                                                  | C10 |         | SAN   | SAN. SERVICE    | EX SANITARY       | D  |           | PROTECT IN PLACE                 |                                 |                      |  |
| CITY OF GRAND JUNCTION                                   | C11 | 24+41   | W     | 3/4" SERVICE    | EX WATER          | D  |           | RESET                            |                                 |                      |  |
| CITY OF GRAND JUNCTION                                   | C12 | 26+64   | W     | 8" PVC          | PR WATER          |    |           | OFFSET BELOW IRR                 |                                 |                      |  |
| XCEL                                                     | C13 | 26+72   | E, G  | 1Ф PRIMARY, 4"  | EX ELEC, EX GAS   | D  |           | PROTECT IN PLACE                 |                                 |                      |  |
| CENTURY LINK                                             | C14 | 27+18   | FO    |                 | EX FIBER          | D  |           | PROTECT IN PLACE                 |                                 |                      |  |
| XCEL                                                     | C15 | 27+37   | Е     | 1Ф              | EX ELEC           | D  |           | PROTECT IN PLACE                 |                                 |                      |  |
| CITY OF GRAND JUNCTION                                   | C16 | 27+45   | SAN   | 8" PVC          | EX SANITARY       | D  |           | PROTECT IN PLACE                 |                                 |                      |  |
| XCEL                                                     | C17 | 27+53   | Е     | 1Ф              | EX ELEC           | D  |           | PROTECT IN PLACE                 |                                 |                      |  |