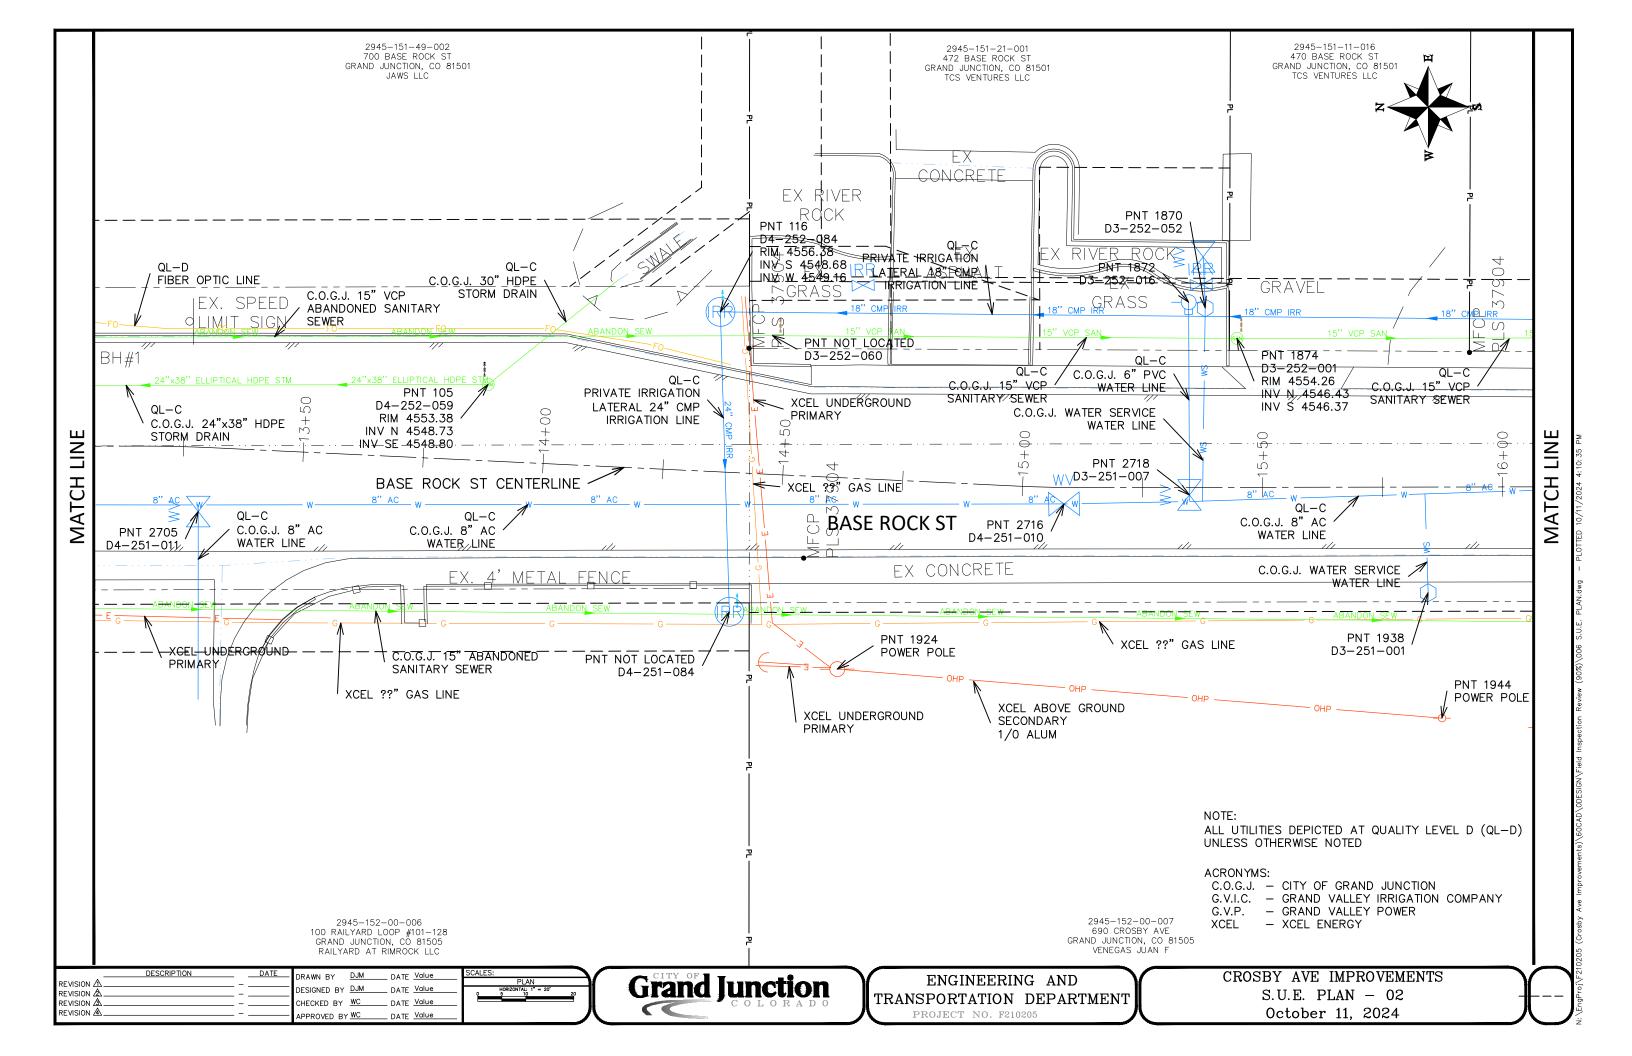

| IRRIGATION FACILITIES UTILITY CONFLICT RESOLUTION MATRIX |     |         |       |                 |                   |    |           |                                  |                                 |                      |  |
|----------------------------------------------------------|-----|---------|-------|-----------------|-------------------|----|-----------|----------------------------------|---------------------------------|----------------------|--|
| FACILITY OWNER                                           | ID  | IRR STA | TYPE  | SIZE & MATERIAL | DESCRIPTION       | QL | TEST HOLE | RECOMMENDED ACTION OR RESOLUTION | ESTIMATED<br>RESOLUTION<br>DATE | RESOLUTION<br>STATUS |  |
| CITY OF GRAND JUNCTION                                   | C1  | 17+47   | SAN   | 8" PVC          | EX SANITARY       | D  |           | PROTECT IN PLACE                 |                                 |                      |  |
| CITY OF GRAND JUNCTION                                   | C2  | 17+66   | W     | 8" AC           | EX WATER          | D  |           | PROTECT IN PLACE                 |                                 |                      |  |
| CITY OF GRAND JUNCTION                                   | C3  | 17+73   | W     | 8" PVC          | PR WATER          |    |           | NO CONFLICT PER PLAN             |                                 |                      |  |
| XCEL & CENTURY LINK                                      | C4  | 17+96   | E, FO | 3Ф PRIMARY      | EX ELEC, EX FIBER | D  |           | PROTECT IN PLACE                 |                                 |                      |  |
| PRIVATE                                                  | C5  | 21+12   | STM   | 8" PVC          | EX STORM          | D  |           | PROTECT IN PLACE                 |                                 |                      |  |
| CITY OF GRAND JUNCTION                                   | C6  | 21+19   | W     | 8" AC           | ABANDONED         | D  |           | PROTECT IN PLACE                 |                                 |                      |  |
| PRIVATE                                                  | C7  | 22+10   | IRR   | 12" RCP         | EX IRRIGATION     | D  |           | REMOVE                           |                                 |                      |  |
| CITY OF GRAND JUNCTION                                   | C8  | 22+11   | STM   | 54" RCP         | EX STORM          | D  |           | PROTECT IN PLACE                 |                                 |                      |  |
| CITY OF GRAND JUNCTION                                   | C9  | 22+24   | STM   | 24" RCP         | EX STORM          | D  |           | PROTECT IN PLACE                 |                                 |                      |  |
| PRIVATE                                                  | C10 |         | SAN   | SAN. SERVICE    | EX SANITARY       | D  |           | PROTECT IN PLACE                 |                                 |                      |  |
| CITY OF GRAND JUNCTION                                   | C11 | 24+41   | W     | 3/4" SERVICE    | EX WATER          | D  |           | RESET                            |                                 |                      |  |
| CITY OF GRAND JUNCTION                                   | C12 | 26+64   | W     | 8" PVC          | PR WATER          |    |           | OFFSET BELOW IRR                 |                                 |                      |  |
| XCEL                                                     | C13 | 26+72   | E, G  | 1Ф PRIMARY, 4"  | EX ELEC, EX GAS   | D  |           | PROTECT IN PLACE                 |                                 |                      |  |
| CENTURY LINK                                             | C14 | 27+18   | FO    |                 | EX FIBER          | D  |           | PROTECT IN PLACE                 |                                 |                      |  |
| XCEL                                                     | C15 | 27+37   | Е     | 1Ф              | EX ELEC           | D  |           | PROTECT IN PLACE                 |                                 |                      |  |
| CITY OF GRAND JUNCTION                                   | C16 | 27+45   | SAN   | 8" PVC          | EX SANITARY       | D  |           | PROTECT IN PLACE                 |                                 |                      |  |
| XCEL                                                     | C17 | 27+53   | Е     | 1Ф              | EX ELEC           | D  |           | PROTECT IN PLACE                 |                                 |                      |  |