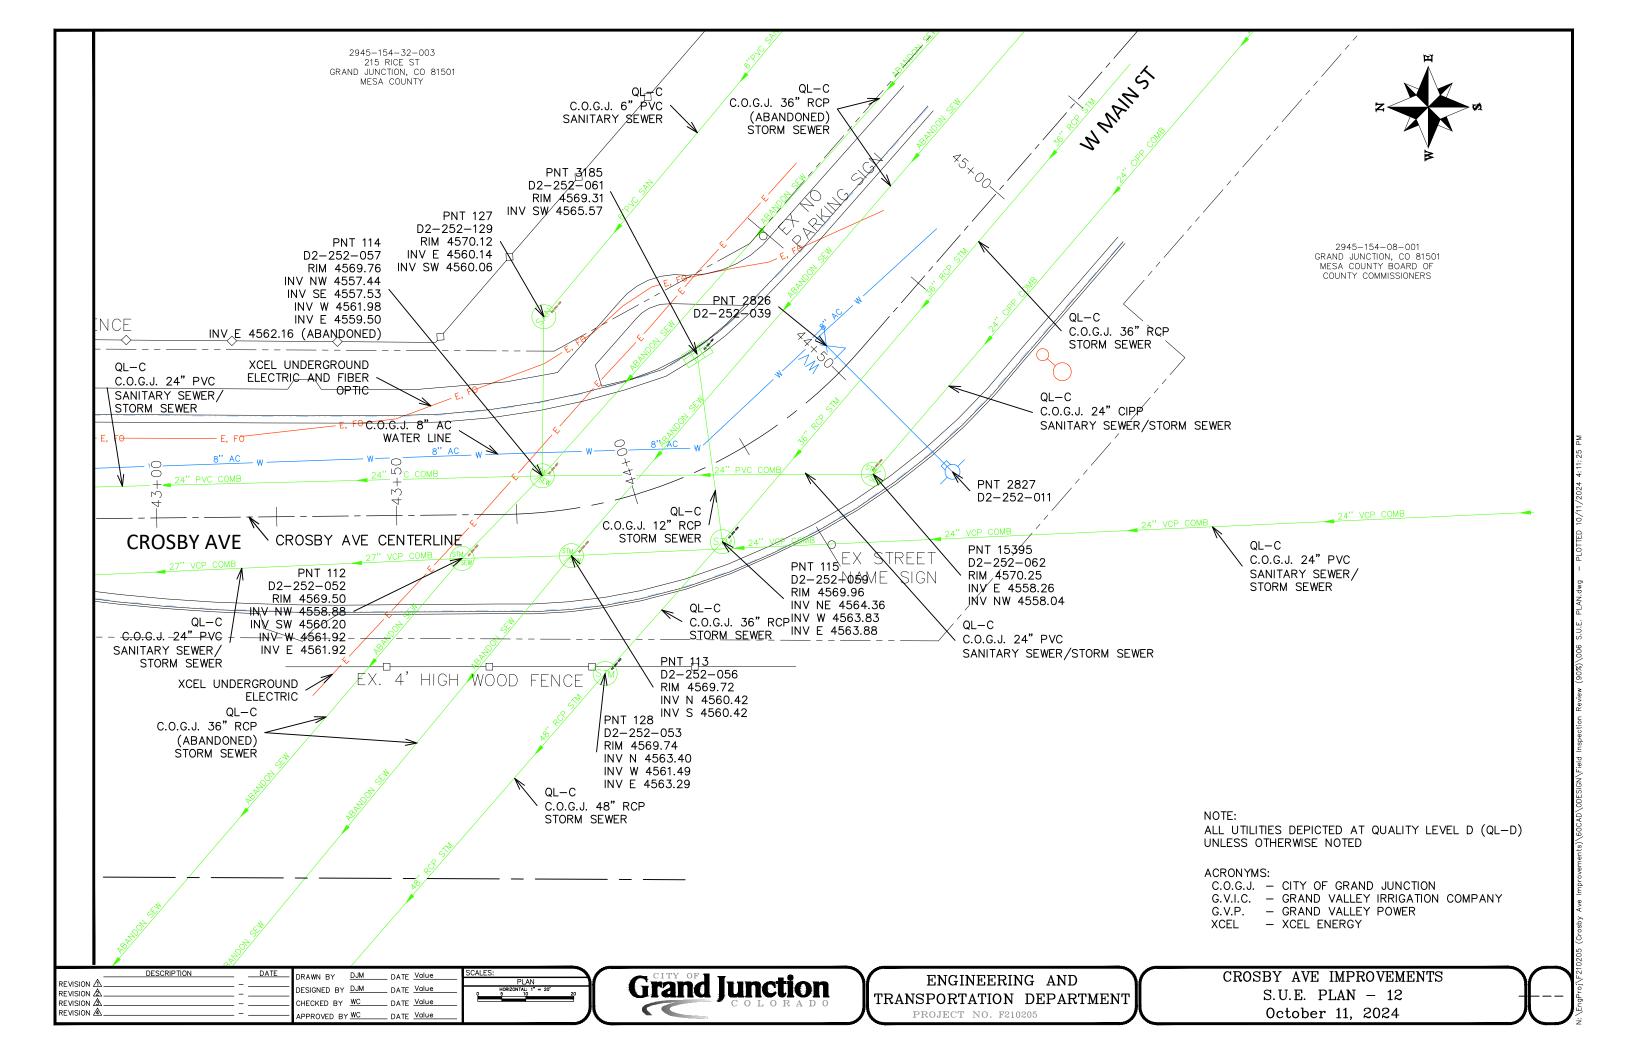

| IRRIGATION FACILITIES UTILITY CONFLICT RESOLUTION MATRIX |     |         |       |                 |                   |    |           |                                  |                                 |                      |  |
|----------------------------------------------------------|-----|---------|-------|-----------------|-------------------|----|-----------|----------------------------------|---------------------------------|----------------------|--|
| FACILITY OWNER                                           | ID  | IRR STA | TYPE  | SIZE & MATERIAL | DESCRIPTION       | QL | TEST HOLE | RECOMMENDED ACTION OR RESOLUTION | ESTIMATED<br>RESOLUTION<br>DATE | RESOLUTION<br>STATUS |  |
| CITY OF GRAND JUNCTION                                   | C1  | 17+47   | SAN   | 8" PVC          | EX SANITARY       | D  |           | PROTECT IN PLACE                 |                                 |                      |  |
| CITY OF GRAND JUNCTION                                   | C2  | 17+66   | W     | 8" AC           | EX WATER          | D  |           | PROTECT IN PLACE                 |                                 |                      |  |
| CITY OF GRAND JUNCTION                                   | C3  | 17+73   | W     | 8" PVC          | PR WATER          |    |           | NO CONFLICT PER PLAN             |                                 |                      |  |
| XCEL & CENTURY LINK                                      | C4  | 17+96   | E, FO | 3Ф PRIMARY      | EX ELEC, EX FIBER | D  |           | PROTECT IN PLACE                 |                                 |                      |  |
| PRIVATE                                                  | C5  | 21+12   | STM   | 8" PVC          | EX STORM          | D  |           | PROTECT IN PLACE                 |                                 |                      |  |
| CITY OF GRAND JUNCTION                                   | C6  | 21+19   | W     | 8" AC           | ABANDONED         | D  |           | PROTECT IN PLACE                 |                                 |                      |  |
| PRIVATE                                                  | C7  | 22+10   | IRR   | 12" RCP         | EX IRRIGATION     | D  |           | REMOVE                           |                                 |                      |  |
| CITY OF GRAND JUNCTION                                   | C8  | 22+11   | STM   | 54" RCP         | EX STORM          | D  |           | PROTECT IN PLACE                 |                                 |                      |  |
| CITY OF GRAND JUNCTION                                   | C9  | 22+24   | STM   | 24" RCP         | EX STORM          | D  |           | PROTECT IN PLACE                 |                                 |                      |  |
| PRIVATE                                                  | C10 |         | SAN   | SAN. SERVICE    | EX SANITARY       | D  |           | PROTECT IN PLACE                 |                                 |                      |  |
| CITY OF GRAND JUNCTION                                   | C11 | 24+41   | W     | 3/4" SERVICE    | EX WATER          | D  |           | RESET                            |                                 |                      |  |
| CITY OF GRAND JUNCTION                                   | C12 | 26+64   | W     | 8" PVC          | PR WATER          |    |           | OFFSET BELOW IRR                 |                                 |                      |  |
| XCEL                                                     | C13 | 26+72   | E, G  | 1Ф PRIMARY, 4"  | EX ELEC, EX GAS   | D  |           | PROTECT IN PLACE                 |                                 |                      |  |
| CENTURY LINK                                             | C14 | 27+18   | FO    |                 | EX FIBER          | D  |           | PROTECT IN PLACE                 |                                 |                      |  |
| XCEL                                                     | C15 | 27+37   | Е     | 1Ф              | EX ELEC           | D  |           | PROTECT IN PLACE                 |                                 |                      |  |
| CITY OF GRAND JUNCTION                                   | C16 | 27+45   | SAN   | 8" PVC          | EX SANITARY       | D  |           | PROTECT IN PLACE                 |                                 |                      |  |
| XCEL                                                     | C17 | 27+53   | Е     | 1Ф              | EX ELEC           | D  |           | PROTECT IN PLACE                 |                                 |                      |  |