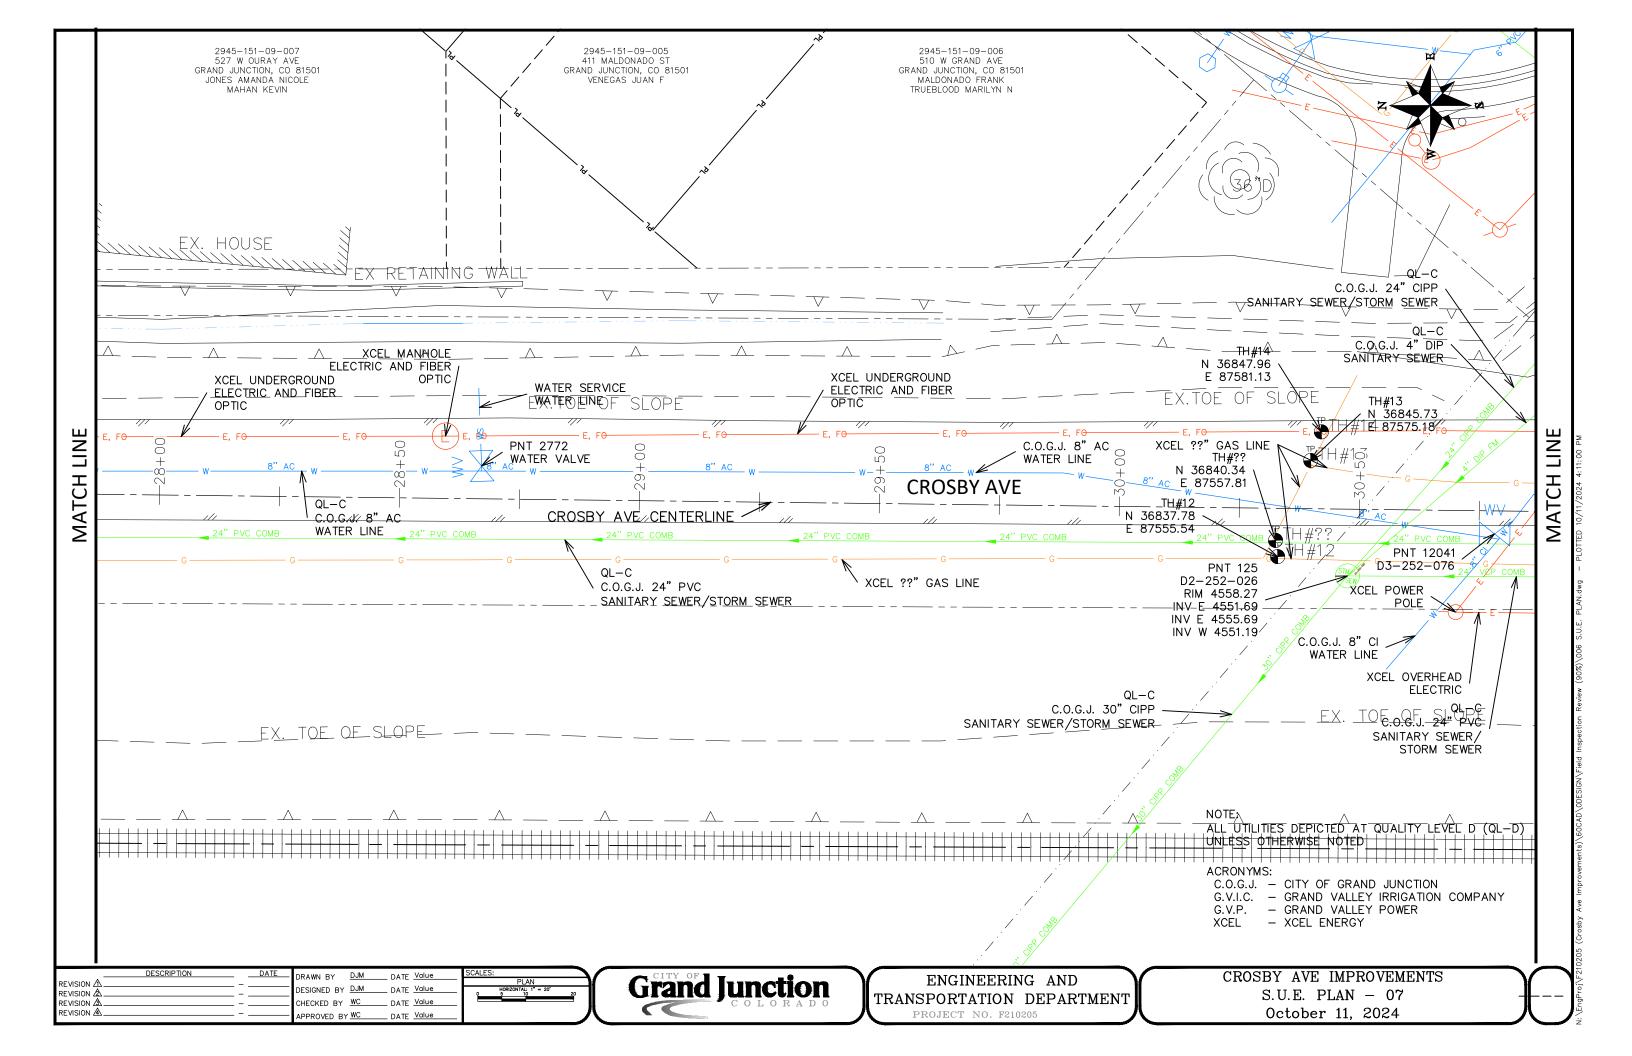

| IRRIGATION FACILITIES UTILITY CONFLICT RESOLUTION MATRIX |     |         |       |                 |                   |    |           |                                  |                                 |                      |  |
|----------------------------------------------------------|-----|---------|-------|-----------------|-------------------|----|-----------|----------------------------------|---------------------------------|----------------------|--|
| FACILITY OWNER                                           | ID  | IRR STA | TYPE  | SIZE & MATERIAL | DESCRIPTION       | QL | TEST HOLE | RECOMMENDED ACTION OR RESOLUTION | ESTIMATED<br>RESOLUTION<br>DATE | RESOLUTION<br>STATUS |  |
| CITY OF GRAND JUNCTION                                   | C1  | 17+47   | SAN   | 8" PVC          | EX SANITARY       | D  |           | PROTECT IN PLACE                 |                                 |                      |  |
| CITY OF GRAND JUNCTION                                   | C2  | 17+66   | W     | 8" AC           | EX WATER          | D  |           | PROTECT IN PLACE                 |                                 |                      |  |
| CITY OF GRAND JUNCTION                                   | C3  | 17+73   | W     | 8" PVC          | PR WATER          |    |           | NO CONFLICT PER PLAN             |                                 |                      |  |
| XCEL & CENTURY LINK                                      | C4  | 17+96   | E, FO | 3Ф PRIMARY      | EX ELEC, EX FIBER | D  |           | PROTECT IN PLACE                 |                                 |                      |  |
| PRIVATE                                                  | C5  | 21+12   | STM   | 8" PVC          | EX STORM          | D  |           | PROTECT IN PLACE                 |                                 |                      |  |
| CITY OF GRAND JUNCTION                                   | C6  | 21+19   | W     | 8" AC           | ABANDONED         | D  |           | PROTECT IN PLACE                 |                                 |                      |  |
| PRIVATE                                                  | C7  | 22+10   | IRR   | 12" RCP         | EX IRRIGATION     | D  |           | REMOVE                           |                                 |                      |  |
| CITY OF GRAND JUNCTION                                   | C8  | 22+11   | STM   | 54" RCP         | EX STORM          | D  |           | PROTECT IN PLACE                 |                                 |                      |  |
| CITY OF GRAND JUNCTION                                   | C9  | 22+24   | STM   | 24" RCP         | EX STORM          | D  |           | PROTECT IN PLACE                 |                                 |                      |  |
| PRIVATE                                                  | C10 |         | SAN   | SAN. SERVICE    | EX SANITARY       | D  |           | PROTECT IN PLACE                 |                                 |                      |  |
| CITY OF GRAND JUNCTION                                   | C11 | 24+41   | W     | 3/4" SERVICE    | EX WATER          | D  |           | RESET                            |                                 |                      |  |
| CITY OF GRAND JUNCTION                                   | C12 | 26+64   | W     | 8" PVC          | PR WATER          |    |           | OFFSET BELOW IRR                 |                                 |                      |  |
| XCEL                                                     | C13 | 26+72   | E, G  | 1Ф PRIMARY, 4"  | EX ELEC, EX GAS   | D  |           | PROTECT IN PLACE                 |                                 |                      |  |
| CENTURY LINK                                             | C14 | 27+18   | FO    |                 | EX FIBER          | D  |           | PROTECT IN PLACE                 |                                 |                      |  |
| XCEL                                                     | C15 | 27+37   | Е     | 1Ф              | EX ELEC           | D  |           | PROTECT IN PLACE                 |                                 |                      |  |
| CITY OF GRAND JUNCTION                                   | C16 | 27+45   | SAN   | 8" PVC          | EX SANITARY       | D  |           | PROTECT IN PLACE                 |                                 |                      |  |
| XCEL                                                     | C17 | 27+53   | Е     | 1Ф              | EX ELEC           | D  |           | PROTECT IN PLACE                 |                                 |                      |  |