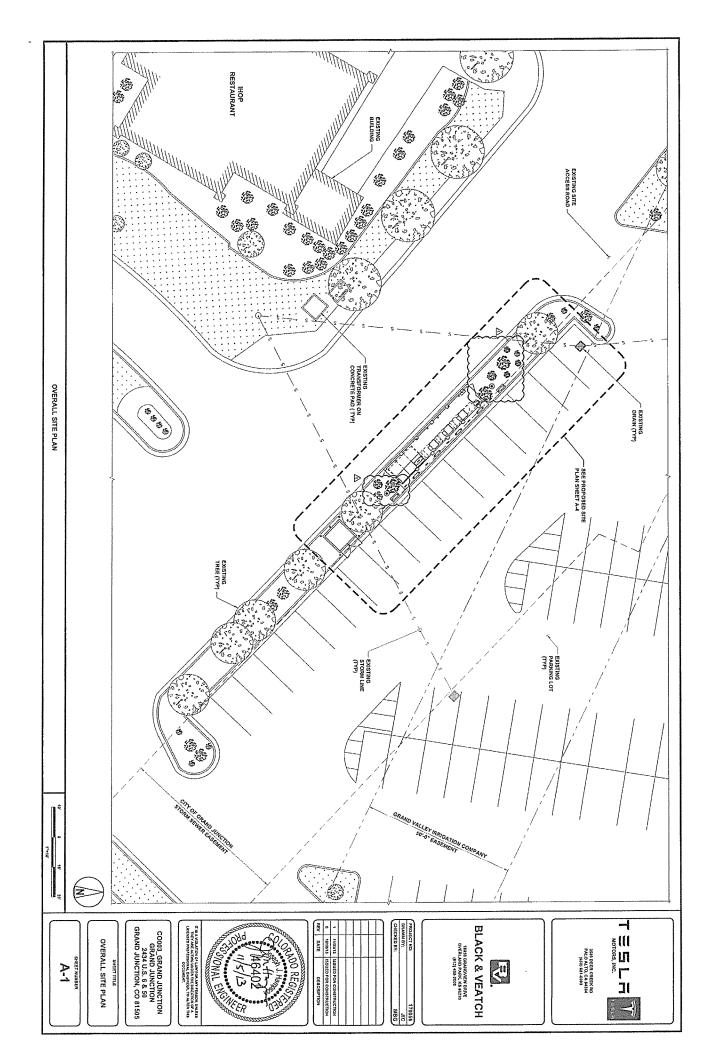

NOW THEREFORE the Parties hereto agree as follows:

- 1. Encroaching facilities include three of the six charging stations, a conduit trench, curbing, shrubs and elevated concrete pad (Encroaching Facilities). No other Charging Facilities may encroach into the Easement area.
- 2. Parking and normal surfacing such as at-grade concrete, asphalt, rock or grass are not considered encroachments as they do not unreasonably interfere with the purposes of the Easement.
- 3. Locations of the encroachments are shown on Exhibit A.

- 4. Encroaching Facilities are placed at the sole risk of Tesla Motors, Inc. In the event that the City's operation, maintenance, repair, replacement or installation of storm water facilities in the Easement cause damage to or require removal of the Encroaching Facilities, the City shall not be responsible or obligated to Tesla, Inc. or to Mesa Mall in any way, including but not limited to repair, replacement or compensation for damages or losses of any kind. Normal at-grade surfacing will be restored by the City following such activities.
- No structures, facilities or improvements not specifically reference herein or depicted in Exhibit A shall be placed in the easement area.
- The Parties acknowledge that each party has valuable and sufficient consideration for the agreements contained herein, the receipt of which is hereby acknowledged.