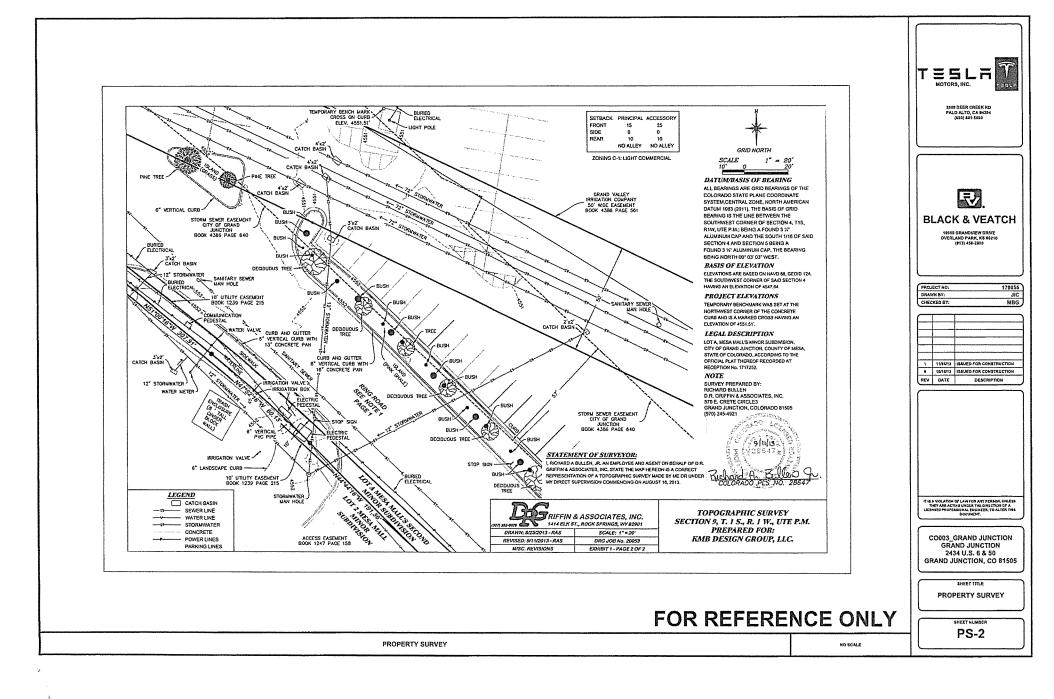

NOW THEREFORE the Parties hereto agree as follows:

- 1. Encroaching facilities include three of the six charging stations, a conduit trench, curbing, shrubs and elevated concrete pad (Encroaching Facilities). No other Charging Facilities may encroach into the Easement area.
- 2. Parking and normal surfacing such as at-grade concrete, asphalt, rock or grass are not considered encroachments as they do not unreasonably interfere with the purposes of the Easement.
- 3. Locations of the encroachments are shown on Exhibit A.

- 4. Encroaching Facilities are placed at the sole risk of Tesla Motors, Inc. In the event that the City's operation, maintenance, repair, replacement or installation of storm water facilities in the Easement cause damage to or require removal of the Encroaching Facilities, the City shall not be responsible or obligated to Tesla, Inc. or to Mesa Mall in any way, including but not limited to repair, replacement or compensation for damages or losses of any kind. Normal at-grade surfacing will be restored by the City following such activities.
- No structures, facilities or improvements not specifically reference herein or depicted in Exhibit A shall be placed in the easement area.
- The Parties acknowledge that each party has valuable and sufficient consideration for the agreements contained herein, the receipt of which is hereby acknowledged.