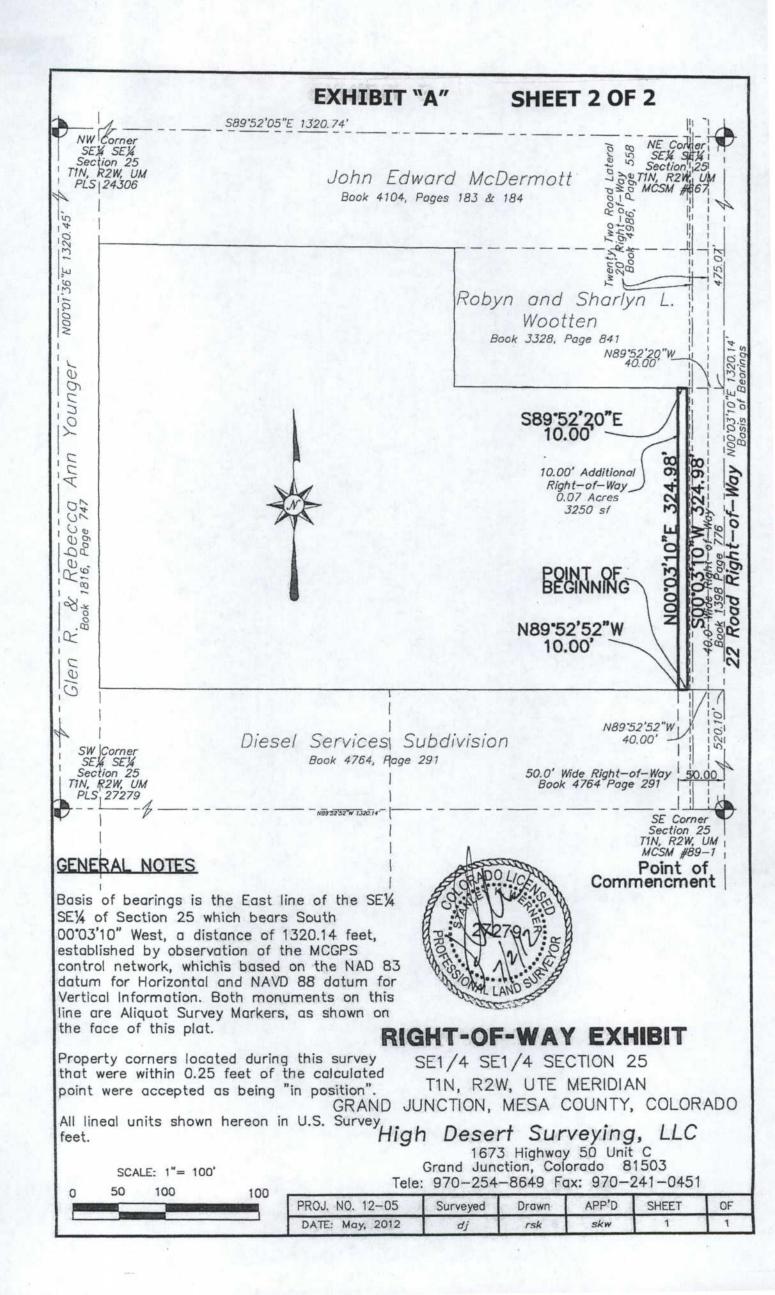

## WARRANTY DEED

A parcel of land for right of way situated in the Southeast Quarter of the Southeast Quarter (SE 1/4 SE 1/4) of Section 25, Township 1 North, Range 2 West of the Ute Meridian, in Mesa County, Colorado and being more particularly described as follows:

Commencing at the Southeast corner of said Section 25, whence the Northeast corner of the SE 1/4 SE 1/4 of Section 25 bears North 00°03'10" East, a distance of 1320.14 feet; thence North 00°03'10" East, a distance of 520.10 feet; thence North 89°52'52" West, a distance of 40.00 feet to the POINT OF BEGINNING; thence North89°52'52" West, a distance of 10.00 feet; thence N 00°03'10" East, a distance of 324.98 feet; thence S 89°52'20" East, a distance of 10.00 feet; thence South 00°03'10" West, a distance of 324.98 feet to the POINT OF BEGINNING.

Containing 3,250 square feet or 0.07 Acres, more or less, as depicted on **Exhibit "A"**, attached hereto and incorporated herein by reference.

TO HAVE AND TO HOLD the premises aforesaid, with all and singular the rights, privileges, appurtenances and immunities thereunto belonging or in anywise appertaining, unto the said Grantee and unto its successors and assigns forever, the said Grantor hereby covenanting that it will warrant and defend the title to said premises unto the said Grantee and unto its successors and assigns forever, against the lawful claims and demands of all persons whomsoever.