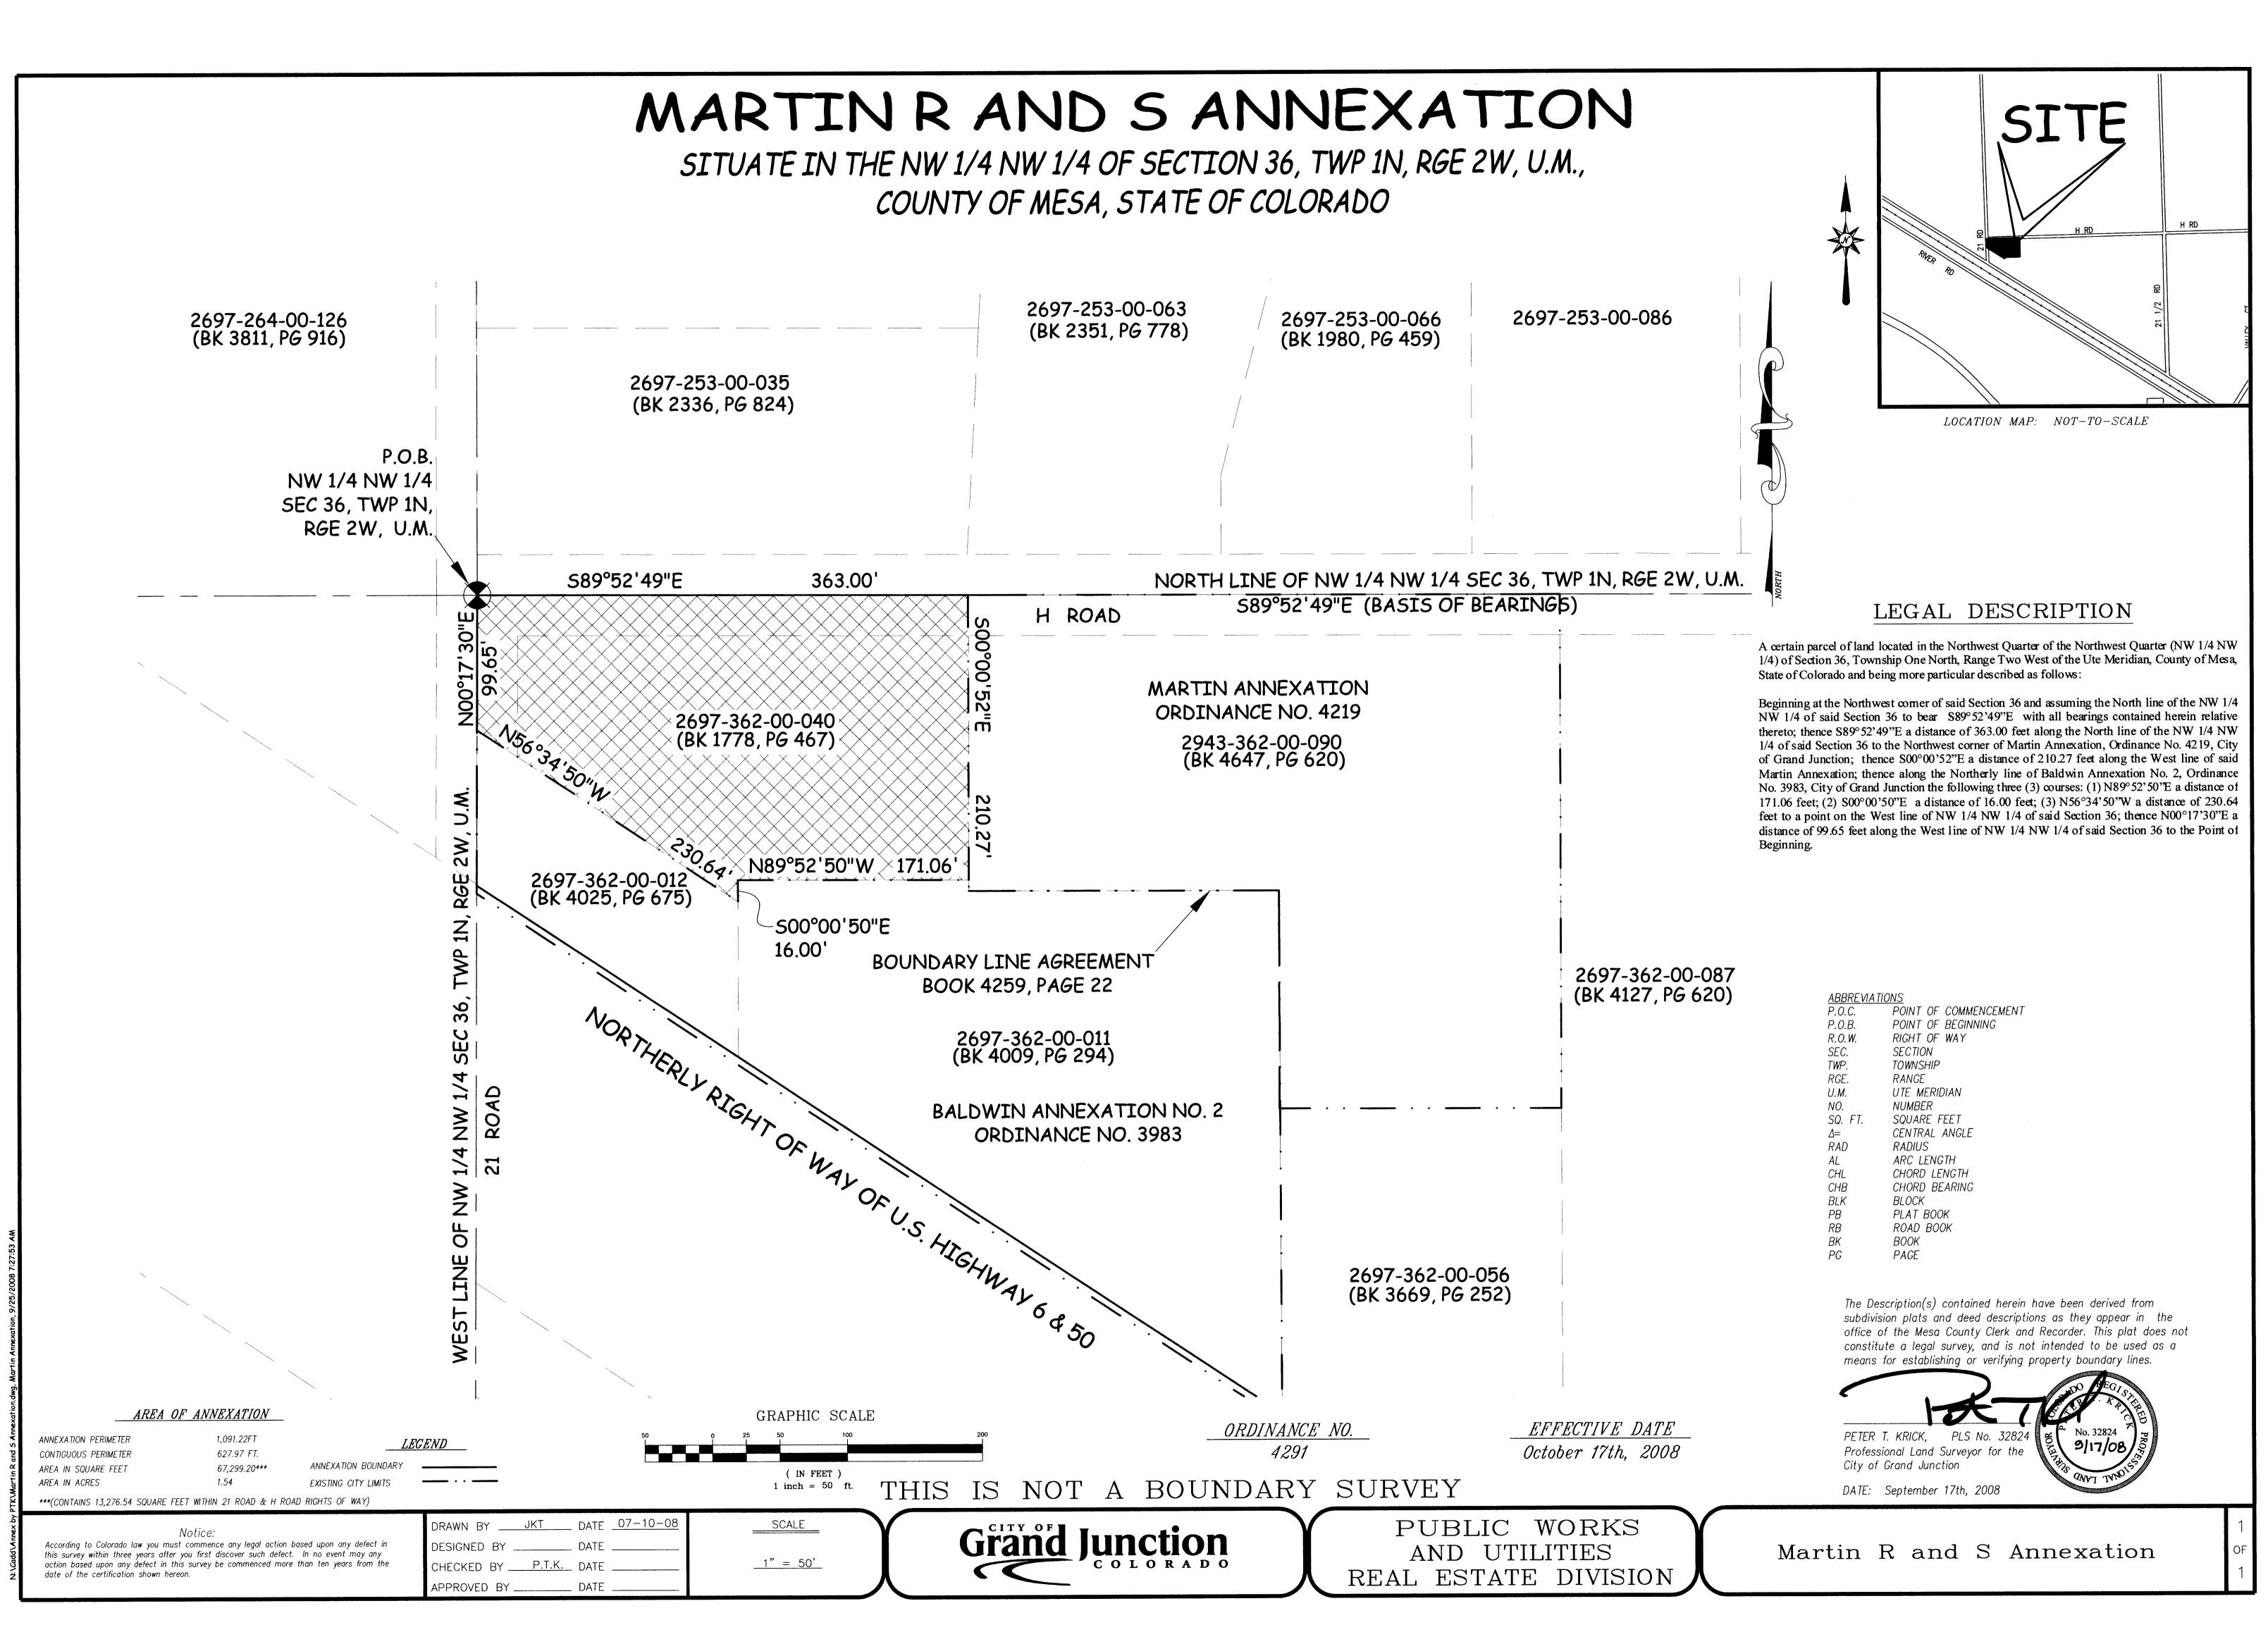

#### MARTIN R AND S ANNEXATION

#### MARTIN R AND S ANNEXATION

A certain parcel of land lying in the Northwest Quarter of the Northwest Quarter (NW ¼ NW ¼) of Section 36, Township One North, Range Two West of the Ute Principal Meridian and being more particularly described as follows:

BEGINNING at the Northwest corner of Section 36, Township 1 North, Range 2 West of the Ute Principal Meridian, thence South 0°10' West 100.0 feet, thence South 56°24' East 230.0 feet, thence North 0°10' East 210.28 feet, thence North 89°42' West 363.0 feet to the Point of Beginning, containing 1.54 Acres more or less, except 30 feet for road on West and North sides, Mesa County, Colorado. Book 1778, Page 467.

Said parcel contains 1.54 acres (67,082.4 sq. ft.), more or less, as described.

| Be and is hereby annexed to the City of Grand Junction, Color |
|---------------------------------------------------------------|
|---------------------------------------------------------------|