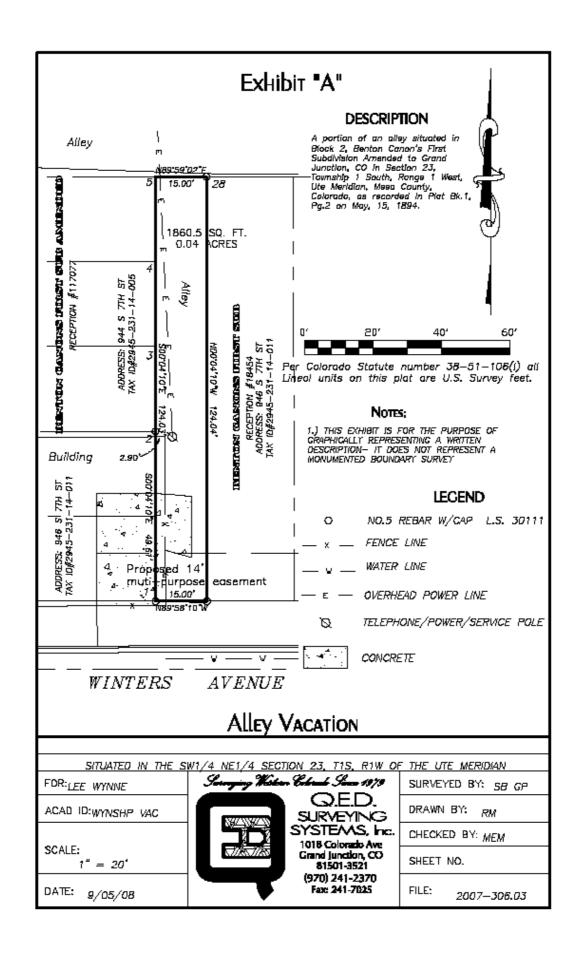

The following right-of-way is shown on "Exhibit A" as part of this vacation of description.

Dedicated right-of-way to be vacated:

A portion of an alley situated in Block 2, Benton Canon's First Subdivision Amended to Grand Junction, CO in Section 23, Township 1 South, Range 1 West, Ute Meridian, Mesa County, Colorado, more particularly described as follows:

Beginning at the SE Corner of Lot 1, Block 2, Benton Canon's First Subdivision to Grand Junction, and considering the line between the Grand Junction City Monuments at the corner of the 4th Avenue and South 7th Street and 4th Avenue and South 8th Street to bear N89°56'15"E 456.53 feet and all bearings contained herein to be relative thereto; thence N00°04'10"W 124.03 feet to the NE Corner of Lot 5 of said Block 2; thence N89°59'02"E 15.00 feet to the NW Corner of Lot 28 of said Block 2; thence S00°04'10"E 124.04 feet to the SW Corner of said Lot 28; thence N89°58'10"W 15.00 feet to the point of beginning, containing 0.04 acres as described.