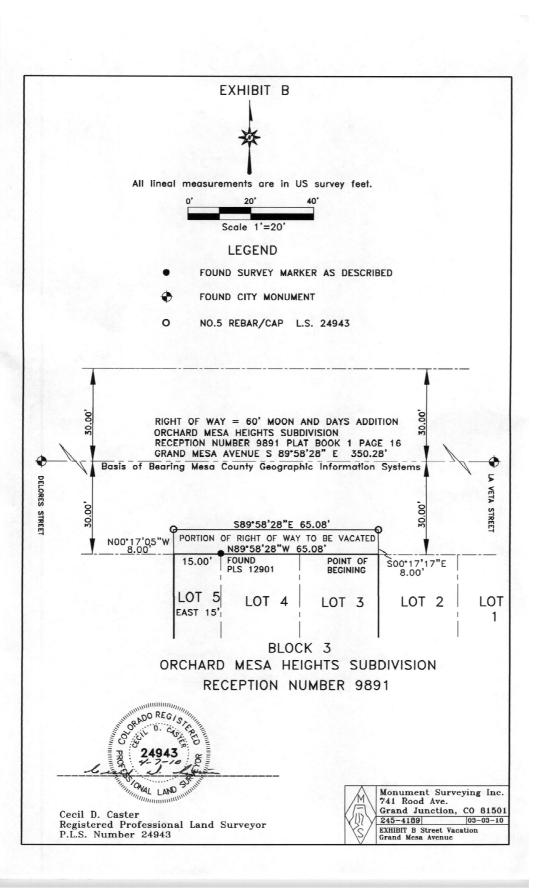

NOW, THEREFORE, BE IT ORDAINED BY THE CITY COUNCIL OF THE CITY OF GRAND JUNCTION THAT:

Beginning at the Northeast corner of Lot 3 in Block 3 of ORCHARD MESA HEIGHTS SUBDIVISION recorded at Reception Number 9891 in the Mesa County Clerk and Recorder's Office; thence N89°58'28"W 65.08 feet to the Northwest corner of the East 15 feet of Lot 5 of said ORCHARD MESA HEIGHTS; thence projecting the West line of said East 15 feet N00°17'05"W 8.00 feet; thence S89°58'28"E 65.08 feet; thence on a line projected Northerly on the East line of said Lot 3, S00°17'17"E 8.00 feet to the point of beginning, contains 560 square feet more or less, City of Grand Junction, County of Mesa and State of Colorado, and as depicted on the attached Exhibit B. (There is no Exhibit A).

Basis of Bearing is per the Mesa County Geographic Information System as Measured between the City of Grand Junction monuments located at the intersections of Grand Mesa Avenue and Delores Street and Grand Mesa Avenue and La Veta Street.