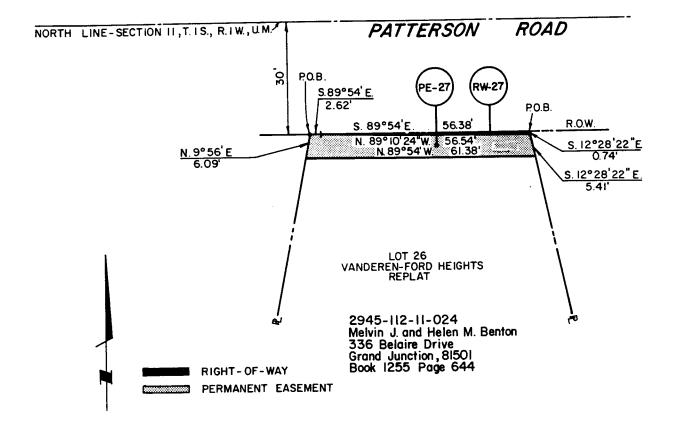

## PARCEL RW-27

A parcel of land for road and utility right-of-way purposes being a portion of Lot 26 in Vanderen-Ford Heights Replat in Section 11. Township 1 South, Range 1 West, of the Ute Meridian, City of Grand Junction, Colorado, described as follows:

Beginning at the Northeast corner of said Lot 26; thence South 12°28'22" East along the East line of said Lot 26, a distance of 0.74 feet; thence North 89°10'24" West, a distance of 56.54 feet to a point in the present South right-of-way line of Patterson Road; thence South 89°54' East along the present South right-of-way line of Patterson Road, a distance of 56.38 feet to the point of beginning, containing 20 square feet, more or less.

## PARCEL PE-27

A parcel of land for utility easement purposes being a portion of Lot 26 in Vanderen-Ford Heights Replat in Section 11, Township 1 South, Range 1 West, of the Ute Meridian, City of Grand Junction, Colorado, described as follows:

Commencing at the Northwest Corner of said Lot 26; thence South 89°54' East along the present South right-of-way line of Patterson Road, a distance of 30.00 feet to the point of beginning; thence South 89°54' East along the present South right-of-way line of Patterson Road, a distance of 2.62 feet; thence South 89°10'24" East, a distance of 56.54 feet to a point in the East line of said Lot 26; thence South 12°28'22" East, along the East line of said Lot 26, a distance of 5.41 feet; thence North 89°54' West along a line parallel with and 36 feet Southerly of the North line of said Section 11, a distance T of 61.38 feet: thence North 09°56' East, a distance of 6.09 feet to the point of beginning, containing 341 square feet, more or less.