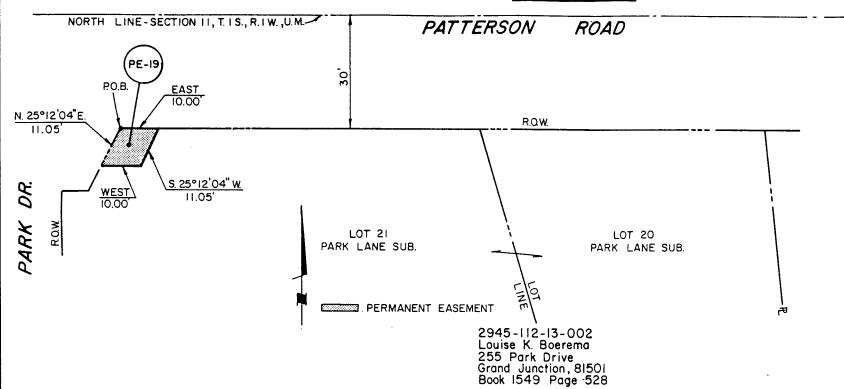

## PARCEL PE-19

A parcel of land for utility easement purposes being a portion of Lot 21 of Park Lane Subdivision in Section 11, Township 1 South, Range 1 West, of the Ute Meridian, City of Grand Junction, Colorado, described as follows:

Commencing at the Northwest Corner of said Lot 21; thence East a distance of 15.00 feet to a point in the present South right-of-way line of Patterson Road, said point being the point of beginning; thence East along the present South right-of-way line of Patterson Road, a distance of 10.00 feet; thence South 25°12'04" West, a distance of 11.05 feet; thence West, a distance of 10.00 feet to a point in the present (April 3, 1980) Easterly right-of-way line of Park Drive; thence North 25°12'04" East, along said present Easterly right-of-way line of Park Drive, a distance of 11.05 feet to the point of beginning, containing 100 square feet, more or less.