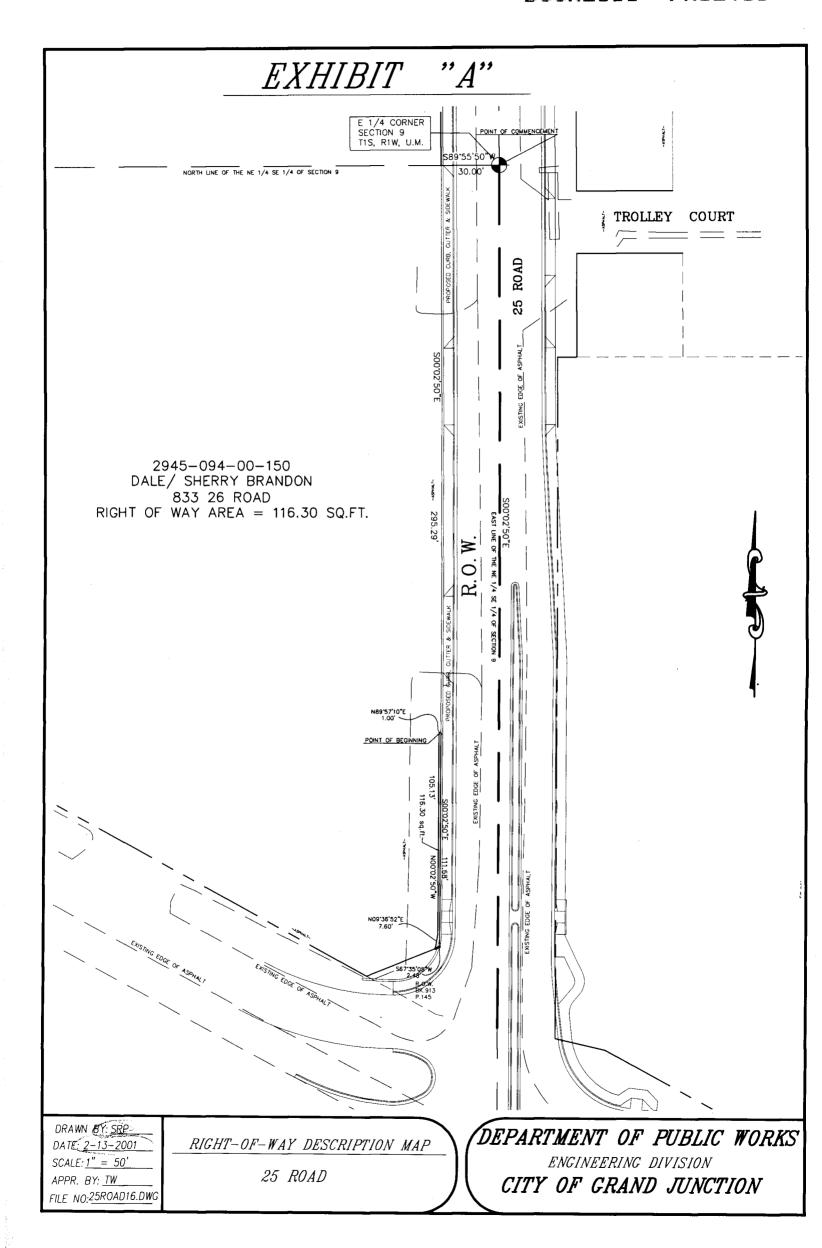

Commencing at the East ¼ Corner of Section 9, Township 1 South, Range 1 West of the Ute Meridian, City of Grand Junction, County of Mesa, State of Colorado, and considering the east line of the Northeast ¼ of the Southeast ¼ (NE ¼ SE ¼) of said Section 9 to bear S 00°02'50" E with all bearings contained herein being relative thereto; thence S 89°55'50" W along the north line of the NE ¼ SE ¼ of said Section 9 a distance of 30.00 feet to a point on the west right-of-way line for 25 Road; thence S 00°02'50" E along the west right-of-way line for 25 Road a distance of 295.29 feet to the <u>True Point of Beginning</u>;

thence S 00°02'50" E along the west right-of-way line for 25 Road a distance of 111.68 feet to a point on the northerly right-of-way line for U.S. Highway 6 & 50 as described by instrument recorded in Book 913 at Page 145 in the office of the Mesa County Clerk and Recorder; thence S 67°35'05" W along the northerly right-of-way line for U.S. Highway 6 & 50 a distance of 2.48 feet:

thence leaving said right-of-way line, N 09°36'52" E a distance of 7.60 feet;

thence N 00°02'50" W a distance of 105.13 feet;

thence N 89°57'10" E a distance of 1.00 feet to the Point of Beginning,

containing 116.30 square feet as described herein and depicted on **Exhibit** "A" attached hereto and incorporated herein by reference.