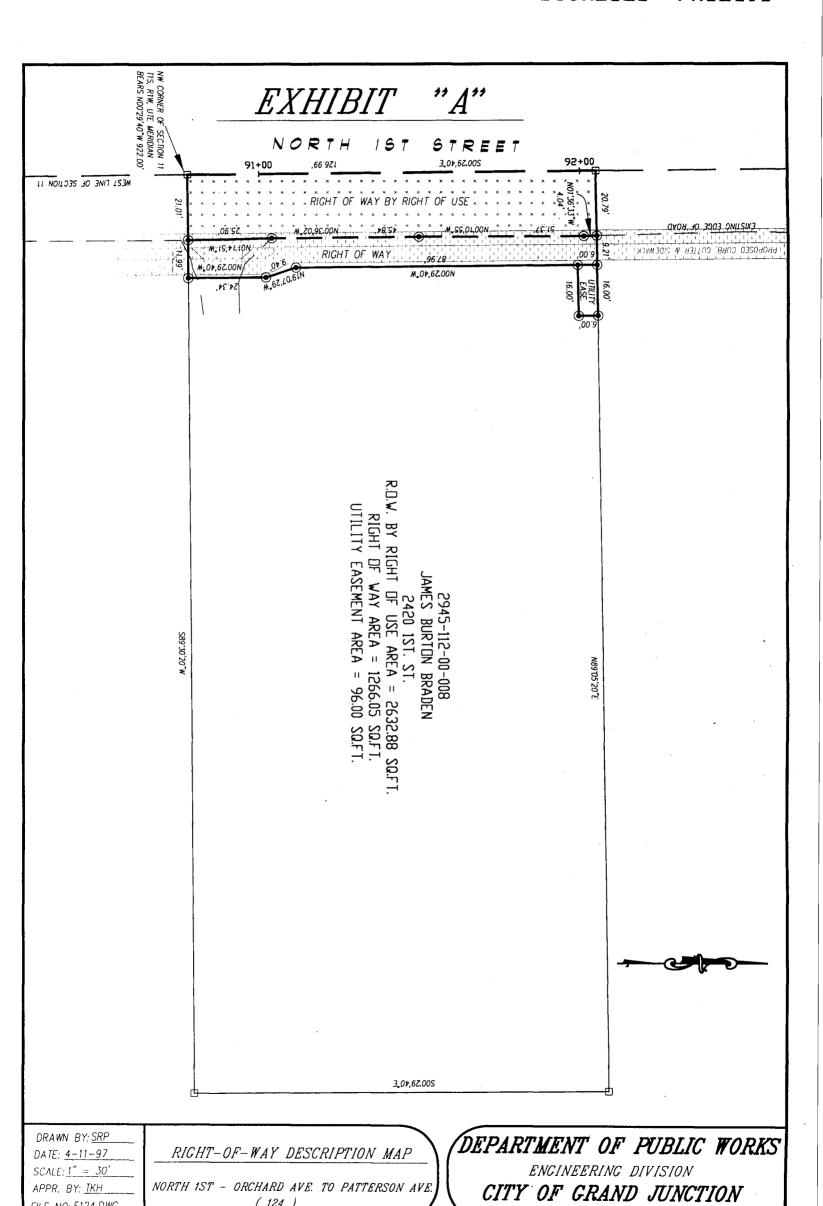

## QUIT CLAIM DEED

1799060 0201PM 05/16/97
MONIKA TODD CLK&REC MESA COUNTY CO
DOCUMENT FEE \$NO FEE

James Burton Braden, whose address is 2420 North First Street, Grand Junction, Colorado 81501, Grantor, for and in consideration of the installation, operation, maintenance and repair of street improvements, the receipt and sufficiency of which is hereby acknowledged, has remised, released, conveyed and QUIT CLAIMED, and by these presents does hereby remise, release, convey and QUIT CLAIM unto THE CITY OF GRAND JUNCTION, a Colorado home rule municipality, whose address is 250 North 5th Street, Grand Junction, Colorado 81501, Grantee, its successors and assigns forever, all of the right, title and interest of Grantor in and to the following described tract of land for Roadway and Utilities right-of-way purposes, to wit:

Commencing at the Northwest Corner of Section 11, Township 1 South, Range 1 West of the Ute Meridian in the City of Grand Junction, County of Mesa, State of Colorado, and considering the West line of the Northwest 1/4 (NW1/4) of said Section 11 to bear S 00°29'40" E with all bearings contained herein being relative thereto; thence S 00°29'40" E along the West line of the NW1/4 of said Section 11 a distance of 922.0 feet to the **True Point of Beginning**; thence leaving the West line of the NW1/4 of said Section 11, N 89°30'20" E a distance of 21.01 feet to a point on the East line of the open, used and historical right-of-way for North First Street; thence along the East line of the open, used and historical right-of-way for North First Street the

1. N 01°14'51" W a distance of 25.90 feet;

following four (4) courses and distances:

- 2. N 00°36'02" W a distance of 45.84 feet;
- 3. N 00°10'55" W a distance of 51.37 feet;
- 4. N 01°36'33" W a distance of 4.04 feet;

thence leaving said right-of-way line, S 89°05'20" W a distance of 20.79 feet to a point on the West line of the NW1/4 of said Section 11;

thence S 00°29'40" E along the West line of the NW1/4 of said Section 11 a distance of 126.99 feet to the Point of Beginning,

containing 2,632.88 square feet as described herein and as depicted on **Exhibit "A"** attached hereto and incorporated herein by reference.

TO HAVE AND TO HOLD the same, together with all and singular the appurtenances and privileges thereunto belonging or in anywise thereunto appertaining, and all the estate, right, title, interest and claim whatsoever, of the Grantor, either in law or equity, to the only proper use, benefit and behoof of the Grantee, its successors and assigns forever.