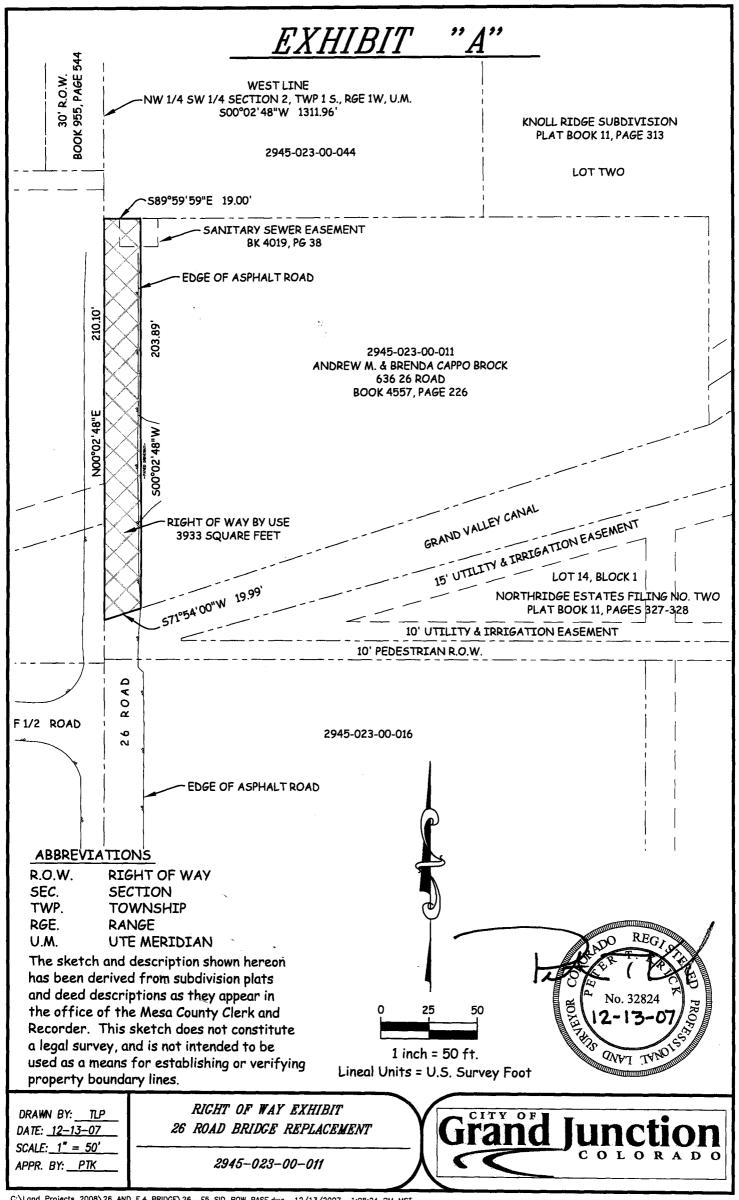

## **QUIT CLAIM DEED**

| THIS DEED, made this                                                                                                                                                                                                                                                                                                                                         |
|--------------------------------------------------------------------------------------------------------------------------------------------------------------------------------------------------------------------------------------------------------------------------------------------------------------------------------------------------------------|
| A certain parcel of land situated in the Northwest Quarter of the Southwest Quarter (NW 1/4 SW 1/4) of Section 2, Township One South, Range One West of the Ute Principal Meridian, County of Mesa, State of Colorado and being more particularly described as follows:                                                                                      |
| The West 19.00 feet of that that certain parcel of land described in Book 4557, Page 226 of the Mesa County, Colorado public records.                                                                                                                                                                                                                        |
| Said parcel contains 3,933 square feet, more or less, as described herein all of which is located within the open, used and historical Right-of-Way for 26 Road and depicted on <b>Exhibit "A"</b> attached hereto and incorporated herein by reference.                                                                                                     |
| TO HAVE AND TO HOLD said premises, together with all and singular the appurtenances and privileges thereunto belonging or in anywise thereunto appertaining, and all the estate, right, title, interest and claim whatsoever of Grantors, either in law or equity, to the only proper use, benefit and behoof of Grantee its successors and assigns forever. |
| Executed and delivered this                                                                                                                                                                                                                                                                                                                                  |
| State of Colorado )                                                                                                                                                                                                                                                                                                                                          |
| )ss. County of Mesa )                                                                                                                                                                                                                                                                                                                                        |
| The foregoing instrument was acknowledged before me this day of, 2008, by Andrew M. Brock and Brenda Cappo Brock, as Joint Tenants.                                                                                                                                                                                                                          |
| My commission expires $3-5-11$ .                                                                                                                                                                                                                                                                                                                             |
| Witness my hand and official seal.                                                                                                                                                                                                                                                                                                                           |
| XOH KINDIC BYUNGEL                                                                                                                                                                                                                                                                                                                                           |