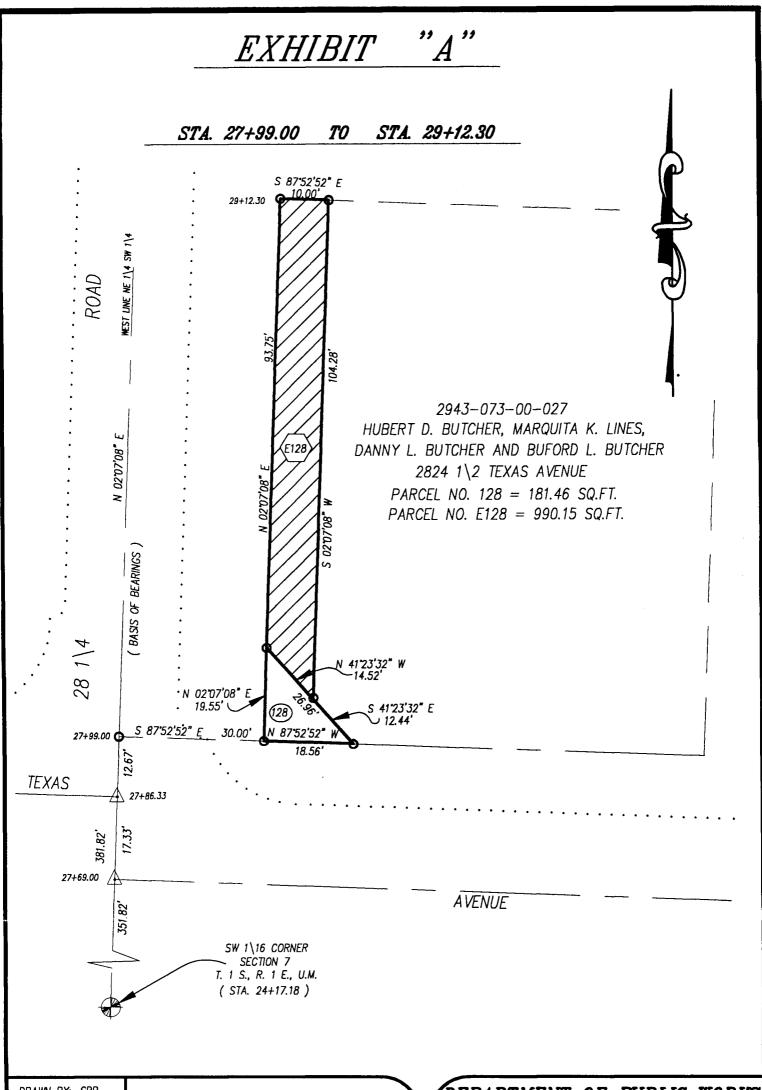

A tract or parcel of land No. 128 of City of Grand Junction 28¼ Road Project situated in the NE¼ SW¼ of Section 7, Township 1 South, Range 1 East of the Ute Meridian, City of Grand Junction, County of Mesa, State of Colorado, said tract or parcel being more particularly described as follows:

Commencing at the Southwest corner of the NE¼ SW¼ of said Section 7, thence along the the West line of said NE¼ SW¼ N 02°07'08" E a distance of 381.82 feet with all bearings contained herein being relative thereto; thence S 87°52'52" E a distance of 30.00 feet to the True Point of Beginning;

Thence N 02°07'08" E a distance of 19.55 feet;

Thence S 41°23'32" E a distance of 26.96 feet;

Thence N 87°52'52" W a distance of 18.56 feet to the True Point of Beginning.

The above described parcel of land contains 181.46 square feet (0.004 +- acres) as depicted on Exhibit "A" attached hereto and incorporated herein by reference.