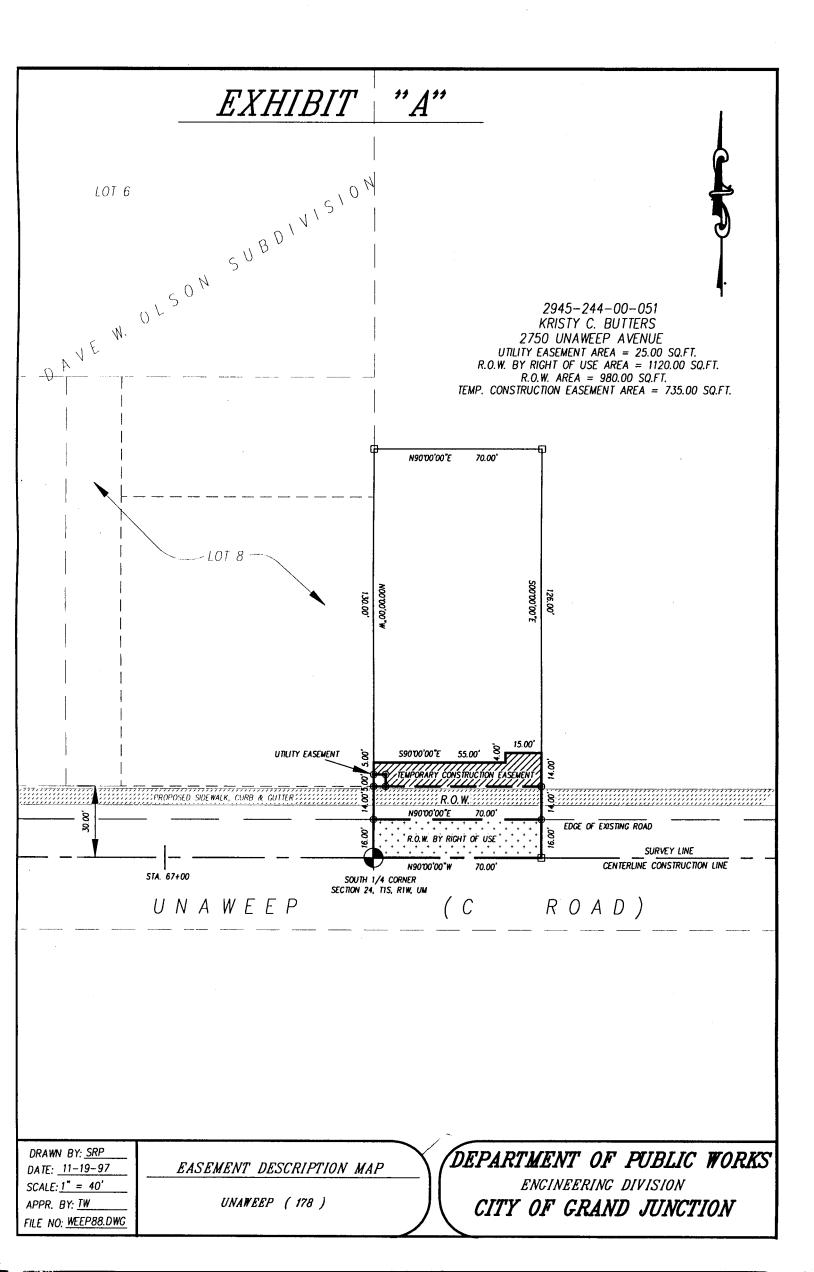

A parcel of land situate in the SW 1/4 SE 1/4, Section 24, Township 1 South, Range 1 West of the Ute Meridian, City of Grand Junction, County of Mesa, State of Colorado, being more particularly described as follows:

Beginning at the South 1/4 corner of said Section 24; thence N  $00^{\circ}00^{\circ}00^{\circ}$  W along the north - south centerline of said Section 24 a distance of 16.00 feet to a point on the north edge of an existing road; thence N  $90^{\circ}00^{\circ}00^{\circ}$  E along the north edge of said existing road a distance of 70.00 feet to a point; thence leaving said north edge S  $00^{\circ}00^{\circ}00^{\circ}$  E a distance of 16.00 feet to a point on the south line of said Section 24; thence N  $90^{\circ}00^{\circ}00^{\circ}$  W along the south line of said Section 24 a distance of 70.00 feet to the point of beginning, containing 1120.0 square feet as described herein and depicted on Exhibit "A" attached hereto and incorporated herein by reference.