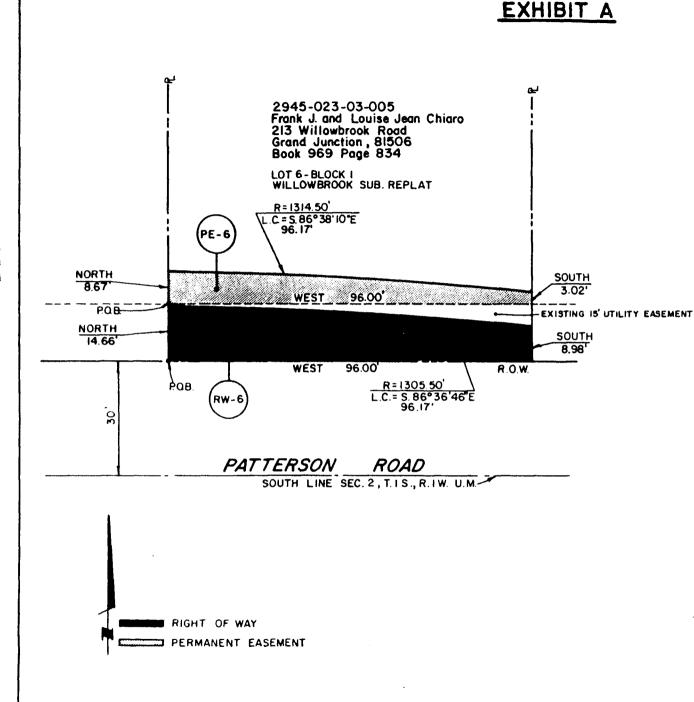

## TYPE OF RECORD: PERMANENT

CATEGORY OF RECORD: DEED (WARRANTY)

NAME OF AGENCY OR CONTRACTOR: FRANK J. CHIARO LOUISE JEAN CHIARO

STREET ADDRESS/PARCEL NAME/SUBDIVISION/PROJECT: PATTERSON ROAD RIGHT OF WAY NORTH SIDE 1ST TO 7TH PARCEL NO. 2945-023-03-005, 213 WILLOWBROOK ROAD LOT 6 BLOCK 1 WILLOWBROOOK SUBDIVISION REPLAT