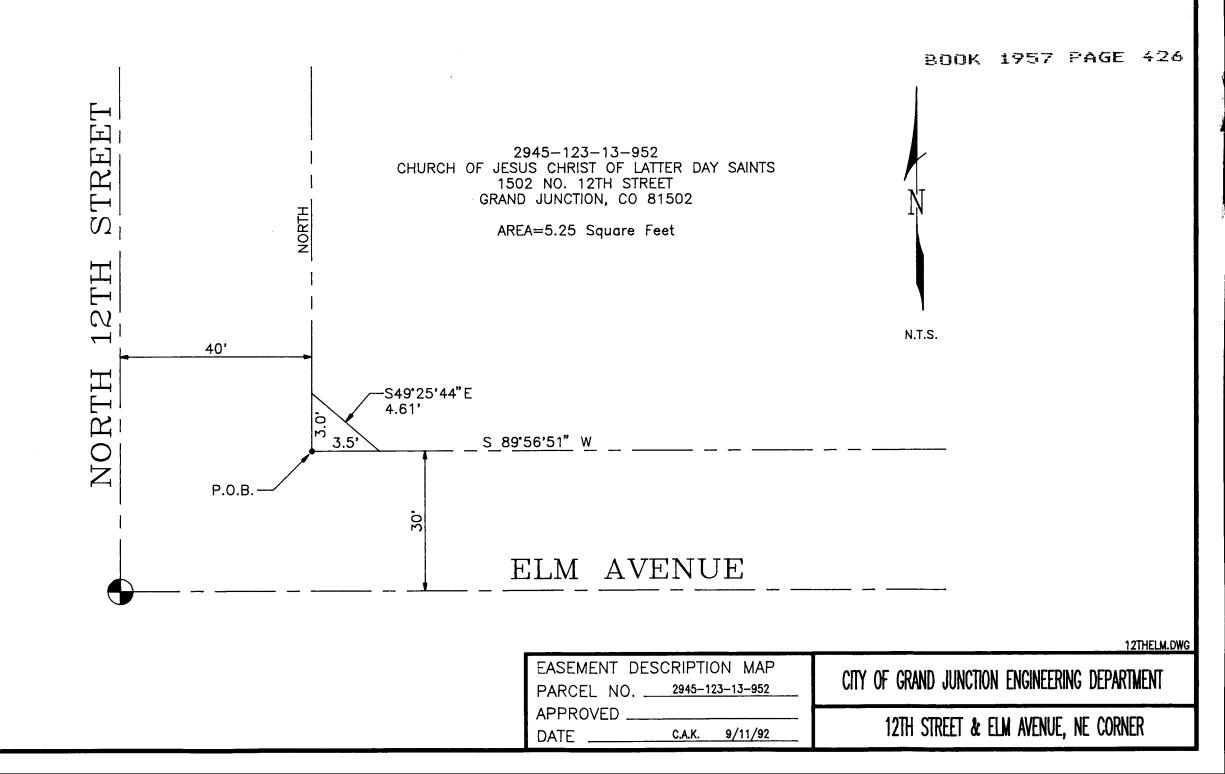

## TYPE OF RECORD: PERMANENT

CATEGORY OF RECORD: DEED (QC)

NAME OF AGENCY OR CONTRACTOR: CHURCH OF JESUS CHRIST OF LATTER DAY SAINTS BY: BRENDA MCARTHUR AND H. DAVID BURTON (AUTHORIZED AGENT)

STREET ADDRESS/PARCEL NAME/SUBDIVISION/PROJECT: 1502 NORTH 12TH STREET SOUTHWEST CORNER OF LOT 30, BLOCK 2 OF PROSPECT PARK SUBDIVISION FOR ROAD AND RIGHT-OF-WAY AND UTILITY PURPOSES PARCEL NUMBER 2945-123-13-952