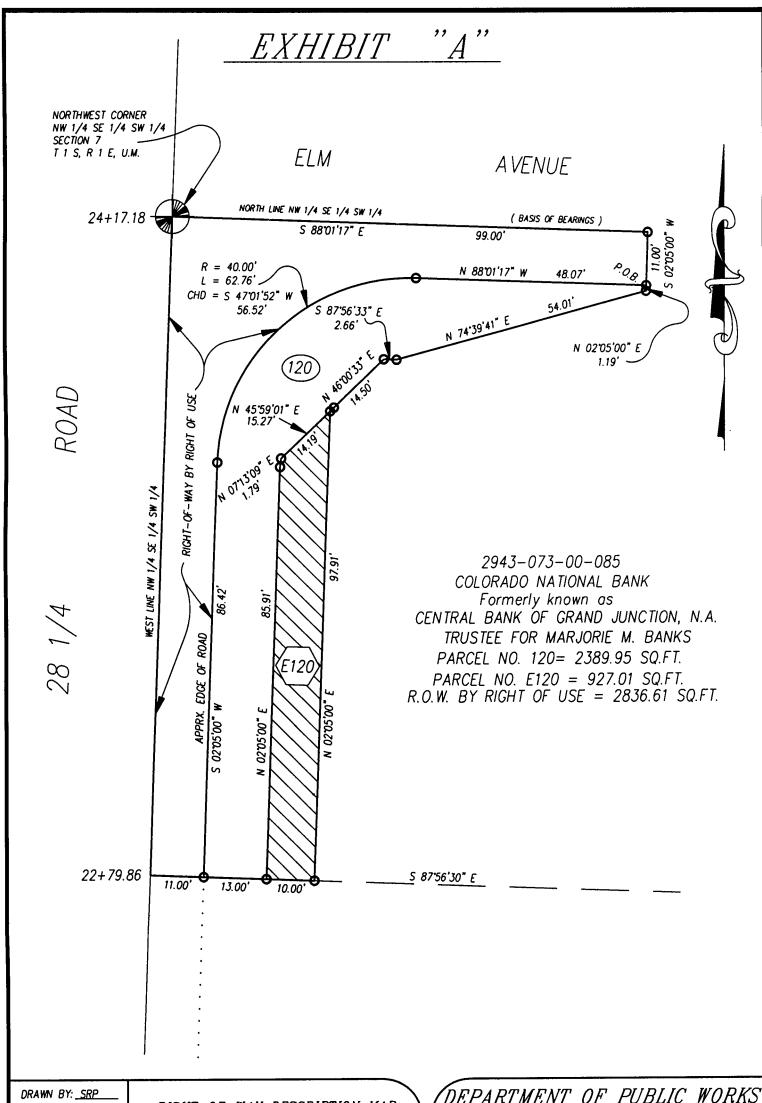

A tract or parcel of land No. 120 City of Grand Junction 28¼ Road Project situated in the W½ NW¼ SE¼ SW¼ of Section 7, Township 1 South, Range 1 East of the Ute Meridian, City of Grand Junction, County of Mesa, State of Colorado, said tract or parcel being more particularly described as follows:

Commencing at the Northwest corner of the NW¼ SE¼ SW¼ of Section 7, thence along the North line of the NW¼ SE¼ SW¼ of said Section 7, S 88°01'17" E a distance of 99.00 feet with all bearings contained herein being relative thereto; thence S 02°05'00" W a distance of 11.00 feet to the True Point of Beginning;

Thence N 88°01'17" W a distance of 48.07 feet;

Thence 62.76 feet along the arc of a curve concave to the Southeast, having a radius of 40.00 feet, whose chord bears S 47°01'52" W a distance of 56.52 feet;

Thence S 02°05'00" W a distance of 86.42 feet;

Thence S 87°56'30" E a distance of 13.00 feet;

Thence N 02°05'00" E a distance of 85.91 feet;

Thence N 07°13'09" E a distance of 1.79 feet;

Thence N 45°59'01" E a distance of 15.27 feet;

Thence N 46°00'33" E a distance of 14.50 feet;

Thence S 87°56'33" E a distance of 2.66 feet;

Thence N 74°39'41" E a distance of 54.01 feet;

Thence N 02°05'00" E a distance of 1.19 feet to the True Point of Beginning.

The above described parcel of land contains 2389.95 square feet (0.055+- acres) as depicted on Exhibit "A" attached hereto and incorporated herein by reference.

TO HAVE AND TO HOLD the premises aforesaid, with all and singular the rights, privileges, appurtenances and immunities thereto belonging or in any wise appertaining, unto the said Grantee and unto its successors and assigns forever, the said Grantor, for itself and personal representatives or successors, hereby covenants that it will warrant and defend the title to said premises unto the said Grantee and unto its successors and assigns forever, against the lawful claims and demands of all persons claiming the whole or any part thereof, by, through or under the Grantor.