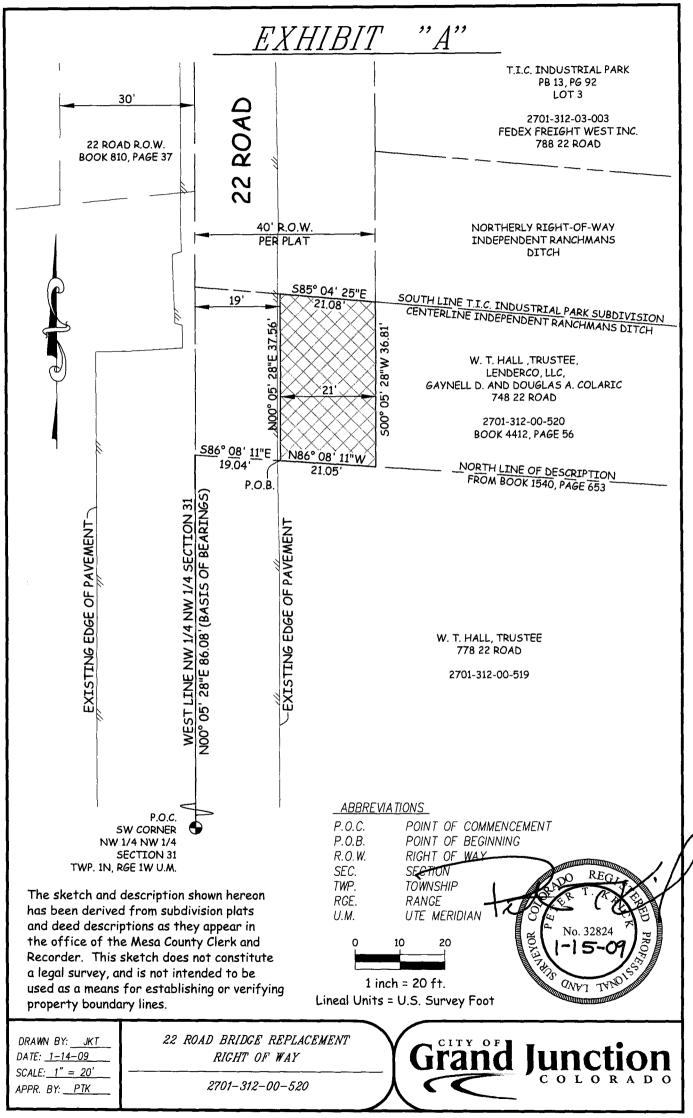

A certain parcel of land located in the Northwest Quarter of the Northwest Quarter (NW 1/4 NW 1/4) of Section 31, Township One North, Range One West of the Ute Principal Meridian, County of Mesa, State of Colorado and being more particular described as follows:

Commencing at the Southwest corner of the NW 1/4 NW 1/4 of said Section 31 and assuming the West line of the NW 1/4 NW 1/4 of said Section 31 to bear N00°05′28″E with all bearings contained herein relative thereto; thence N00°05′28″E a distance of 86.08 feet along the West line of the NW 1/4 NW 1/4 of said Section 31; thence S86°08′11″E a distance of 19.04 feet to the Point of Beginning; thence N00°05′28″E a distance of 37.56 feet along a line being 19.00 feet East of and parallel to the West line of the NW 1/4 NW 1/4 of said Section 31; thence S85°04′25″E a distance of 21.08 feet; thence S00°05′28″W a distance of 36.81 feet; thence N86°08′11″W a distance of 21.05 feet to the Point of Beginning.

Said parcel contains 785 sq. ft. (0.018 Acres), more or less, as described herein and depicted on **Exhibit "A"**, attached hereto and incorporated herein by reference.

TO HAVE AND TO HOLD the premises aforesaid, with all and singular the rights, privileges, appurtenances and immunities thereunto belonging or in anywise appertaining, unto the said Grantee and unto its successors and assigns forever, the said Grantors hereby covenanting that they will warrant and defend the title to said premises unto the said Grantee and unto its successors and assigns forever, against the lawful claims and demands of all persons whomsoever.