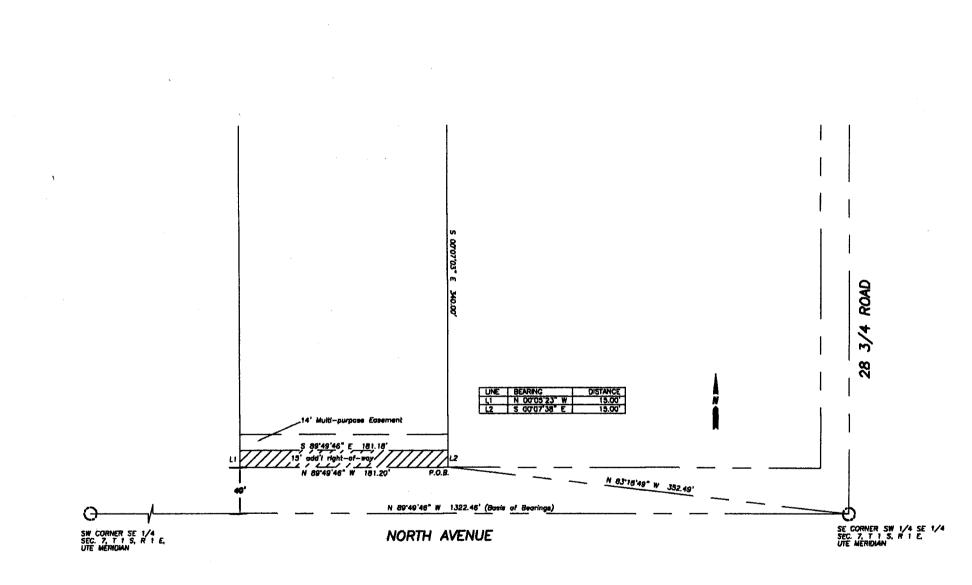

## Additional Right-of-Way on North Avenue

Commencing at the SE Corner of the SW ¼ SE ¼ of Section 7, Township 1 South, Range 1 East of the Ute Meridian whence the SW Corner of said SW ¼ SE ¼ bears N 89°49'46" W a distance of 1322.46 feet for a basis of bearings with all bearings contained herein relative thereto; thence N 83°18'49" W a distance of 352.49 feet to the Point of Beginning; thence N 89°49'46" W a distance of 181.20 feet; thence N 00°05'23" W a distance of 15.00 feet; thence S 89°49'46" E a distance of 181.18 feet; thence S 00°07'38" E a distance of 15.00 feet to the Point of Beginning.